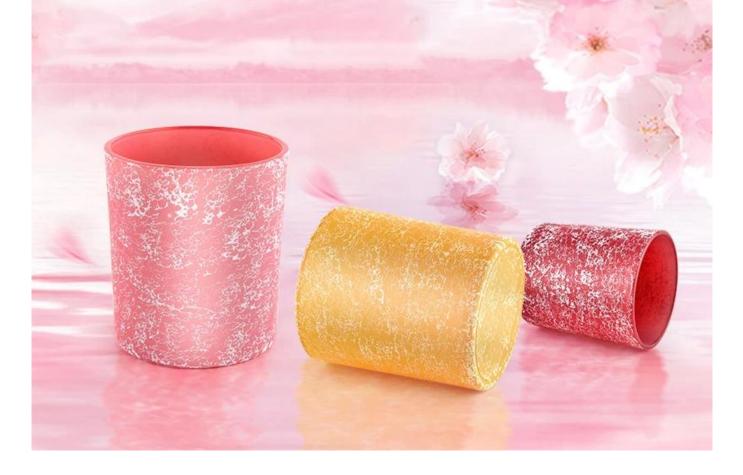

# **<u>Sunny Glassware</u>** Newly design luxury cylinder glass candle jar for wholesale

### Sunny Glassware

We are the exclusive supplier of Nest Fragrance, Candle Lite, UGG etc popular brands, which 80% aroma vessels are from Sunny Glassware.

product description

| product<br>name  | Sunny Glassware Newly design luxury cylinder glass candle jar for wholesale                                          |
|------------------|----------------------------------------------------------------------------------------------------------------------|
| Sample<br>time   | <ol> <li>5 days if there is glass shape and size</li> <li>15 days, if you need new shapes and sizes glass</li> </ol> |
| Measure          | Item No.:SGLYP21072607<br>Top dia: 95mm<br>Bottom dia: 85mm<br>Height:99mm<br>Weight:453g<br>Capacity: 485ml         |
| Packing          | Normal packing,Individual gift box, PVC box, window box, color box, white box, etc                                   |
| Delivery<br>time | Within 35 days after the sample and order confirmed                                                                  |