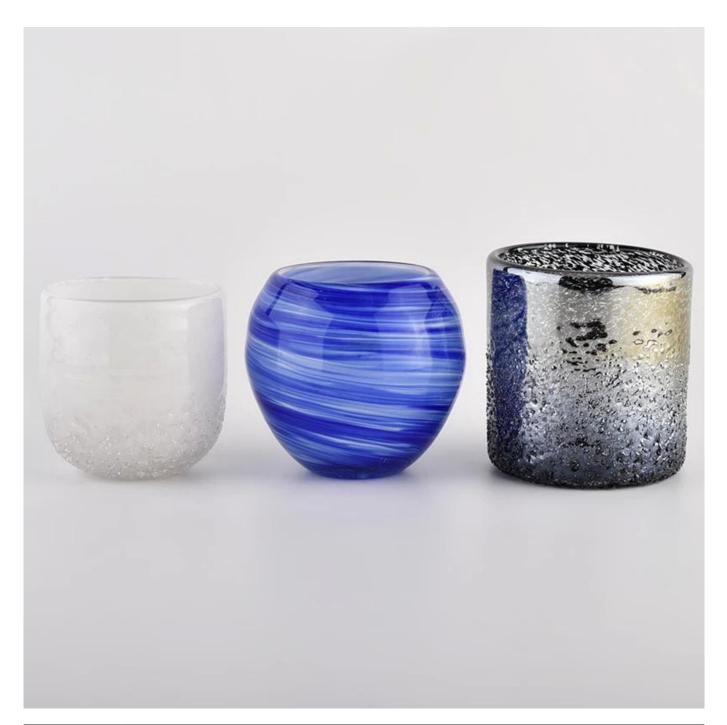

# **<u>Sunny Glassware</u>** Newly design luxury cylinder glass candle jar for wholesale

### Sunny Glassware

We are the exclusive supplier of Nest Fragrance, Candle Lite, UGG etc popular brands, which 80% aroma vessels are from Sunny Glassware.

product description

| product<br>name  | Sunny Glassware Newly design luxury cylinder glass candle jar for wholesale                                          |
|------------------|----------------------------------------------------------------------------------------------------------------------|
| Sample<br>time   | <ol> <li>5 days if there is glass shape and size</li> <li>15 days, if you need new shapes and sizes glass</li> </ol> |
| Measure          | Item No.:SGLYP21072607<br>Top dia: 95mm<br>Bottom dia: 85mm<br>Height:99mm<br>Weight:453g<br>Capacity: 485ml         |
| Packing          | Normal packing,Individual gift box, PVC box, window box, color box, white box, etc                                   |
| Delivery<br>time | Within 35 days after the sample and order confirmed                                                                  |