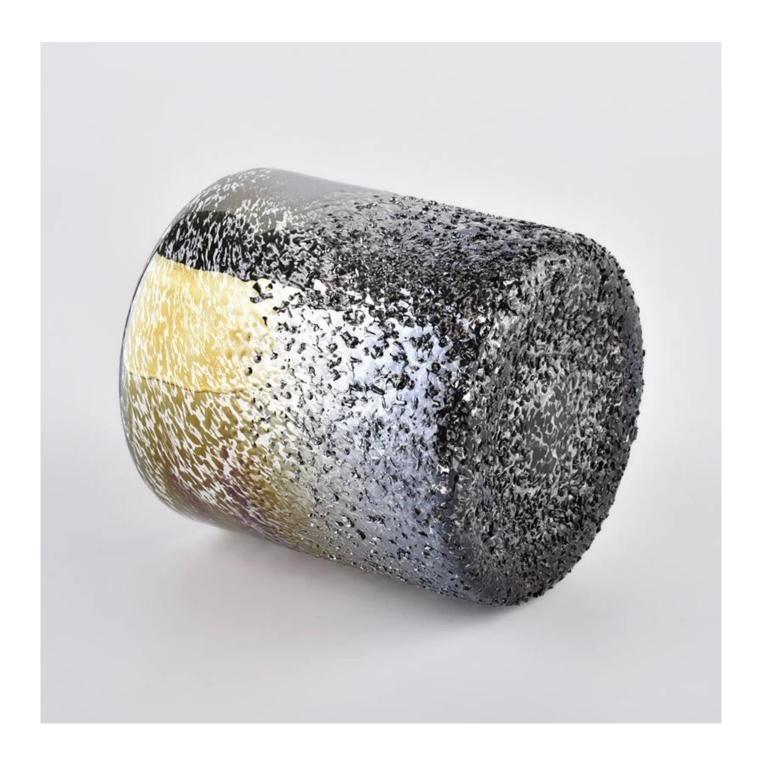

# **<u>Sunny Glassware</u>** Newly design luxury cylinder glass candle jar for wholesale

### Sunny Glassware

We are the exclusive supplier of Nest Fragrance, Candle Lite, UGG etc popular brands, which 80% aroma vessels are from Sunny Glassware.

product description

| product<br>name  | Sunny Glassware Newly design luxury cylinder glass candle jar for wholesale                                          |
|------------------|----------------------------------------------------------------------------------------------------------------------|
| Sample<br>time   | <ol> <li>5 days if there is glass shape and size</li> <li>15 days, if you need new shapes and sizes glass</li> </ol> |
| Measure          | Item No.:SGLYP21072607<br>Top dia: 95mm<br>Bottom dia: 85mm<br>Height:99mm<br>Weight:453g<br>Capacity: 485ml         |
| Packing          | Normal packing,Individual gift box, PVC box, window box, color box, white box, etc                                   |
| Delivery<br>time | Within 35 days after the sample and order confirmed                                                                  |