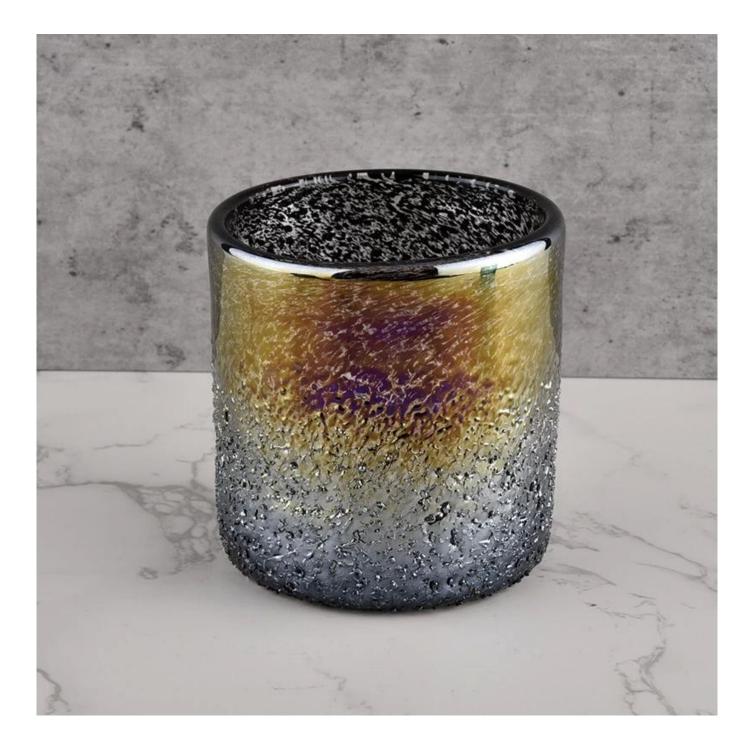

# **<u>Sunny Glassware</u>** Newly design luxury cylinder glass candle jar for wholesale

### Sunny Glassware

We are the exclusive supplier of Nest Fragrance, Candle Lite, UGG etc popular brands, which 80% aroma vessels are from Sunny Glassware.

product description

| product<br>name  | Sunny Glassware Newly design luxury cylinder glass candle jar for wholesale                                          |
|------------------|----------------------------------------------------------------------------------------------------------------------|
| Sample<br>time   | <ol> <li>5 days if there is glass shape and size</li> <li>15 days, if you need new shapes and sizes glass</li> </ol> |
| Measure          | Item No.:SGLYP21072607<br>Top dia: 95mm<br>Bottom dia: 85mm<br>Height:99mm<br>Weight:453g<br>Capacity: 485ml         |
| Packing          | Normal packing,Individual gift box, PVC box, window box, color box, white box, etc                                   |
| Delivery<br>time | Within 35 days after the sample and order confirmed                                                                  |