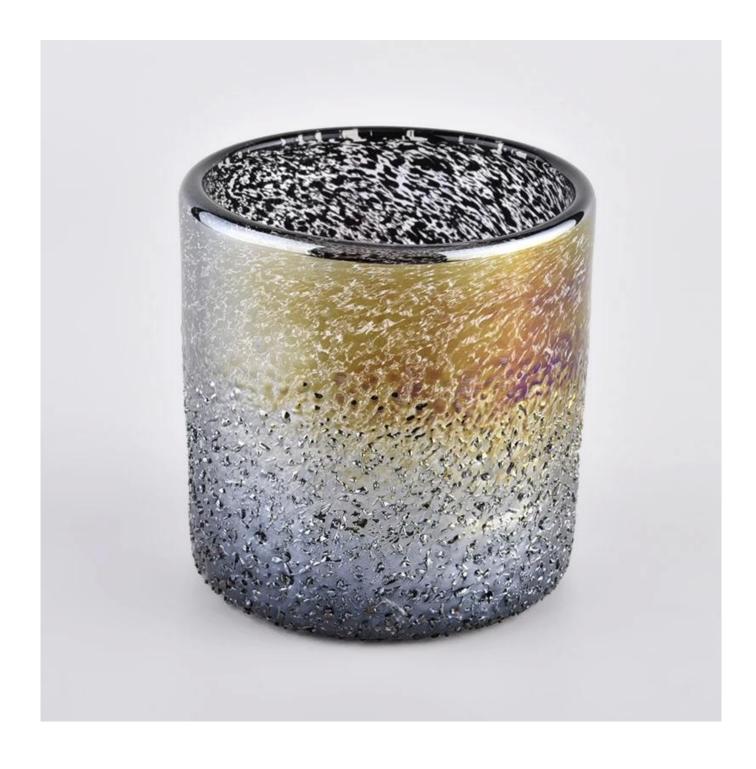

# **<u>Sunny Glassware</u>** Newly design luxury cylinder glass candle jar for wholesale

### Sunny Glassware

We are the exclusive supplier of Nest Fragrance, Candle Lite, UGG etc popular brands, which 80% aroma vessels are from Sunny Glassware.

product description

| product<br>name  | Sunny Glassware Newly design luxury cylinder glass candle jar for wholesale                                          |
|------------------|----------------------------------------------------------------------------------------------------------------------|
| Sample<br>time   | <ol> <li>5 days if there is glass shape and size</li> <li>15 days, if you need new shapes and sizes glass</li> </ol> |
| Measure          | Item No.:SGLYP21072607<br>Top dia: 95mm<br>Bottom dia: 85mm<br>Height:99mm<br>Weight:453g<br>Capacity: 485ml         |
| Packing          | Normal packing,Individual gift box, PVC box, window box, color box, white box, etc                                   |
| Delivery<br>time | Within 35 days after the sample and order confirmed                                                                  |