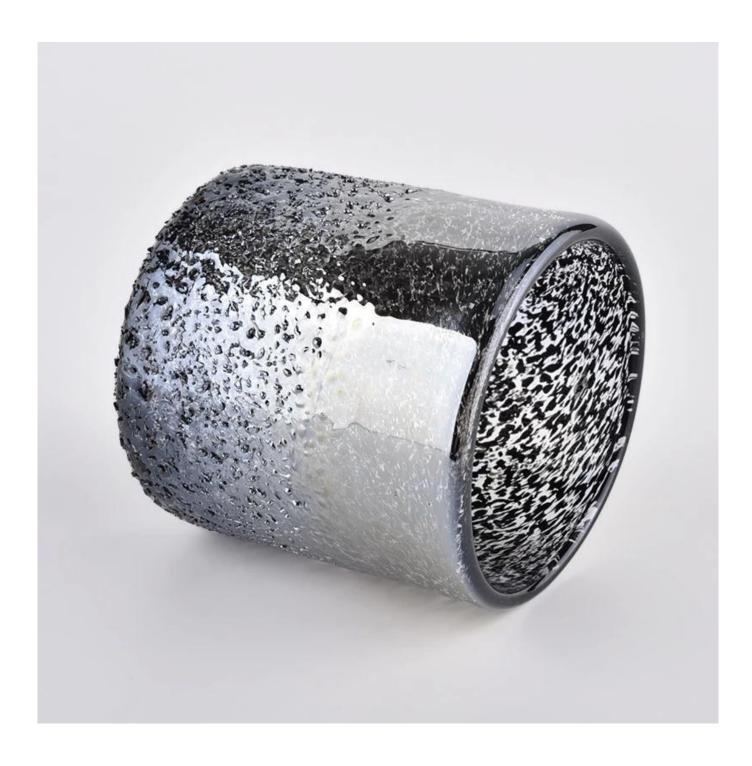

# **<u>Sunny Glassware</u>** Newly design luxury cylinder glass candle jar for wholesale

### Sunny Glassware

We are the exclusive supplier of Nest Fragrance, Candle Lite, UGG etc popular brands, which 80% aroma vessels are from Sunny Glassware.

product description

| product<br>name  | Sunny Glassware Newly design luxury cylinder glass candle jar for wholesale                                          |
|------------------|----------------------------------------------------------------------------------------------------------------------|
| Sample<br>time   | <ol> <li>5 days if there is glass shape and size</li> <li>15 days, if you need new shapes and sizes glass</li> </ol> |
| Measure          | Item No.:SGLYP21072607<br>Top dia: 95mm<br>Bottom dia: 85mm<br>Height:99mm<br>Weight:453g<br>Capacity: 485ml         |
| Packing          | Normal packing,Individual gift box, PVC box, window box, color box, white box, etc                                   |
| Delivery<br>time | Within 35 days after the sample and order confirmed                                                                  |