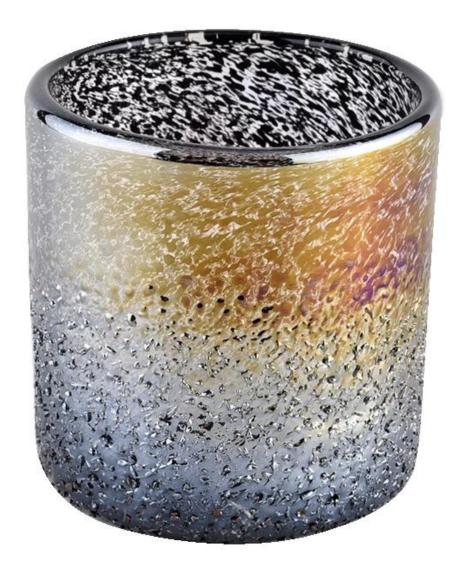

# **<u>Sunny Glassware</u>** Newly design luxury cylinder glass candle jar for wholesale

### Sunny Glassware

We are the exclusive supplier of Nest Fragrance, Candle Lite, UGG etc popular brands, which 80% aroma vessels are from Sunny Glassware.

product description

| product<br>name  | Sunny Glassware Newly design luxury cylinder glass candle jar for wholesale                                          |
|------------------|----------------------------------------------------------------------------------------------------------------------|
| Sample<br>time   | <ol> <li>5 days if there is glass shape and size</li> <li>15 days, if you need new shapes and sizes glass</li> </ol> |
| Measure          | Item No.:SGLYP21072607<br>Top dia: 95mm<br>Bottom dia: 85mm<br>Height:99mm<br>Weight:453g<br>Capacity: 485ml         |
| Packing          | Normal packing,Individual gift box, PVC box, window box, color box, white box, etc                                   |
| Delivery<br>time | Within 35 days after the sample and order confirmed                                                                  |