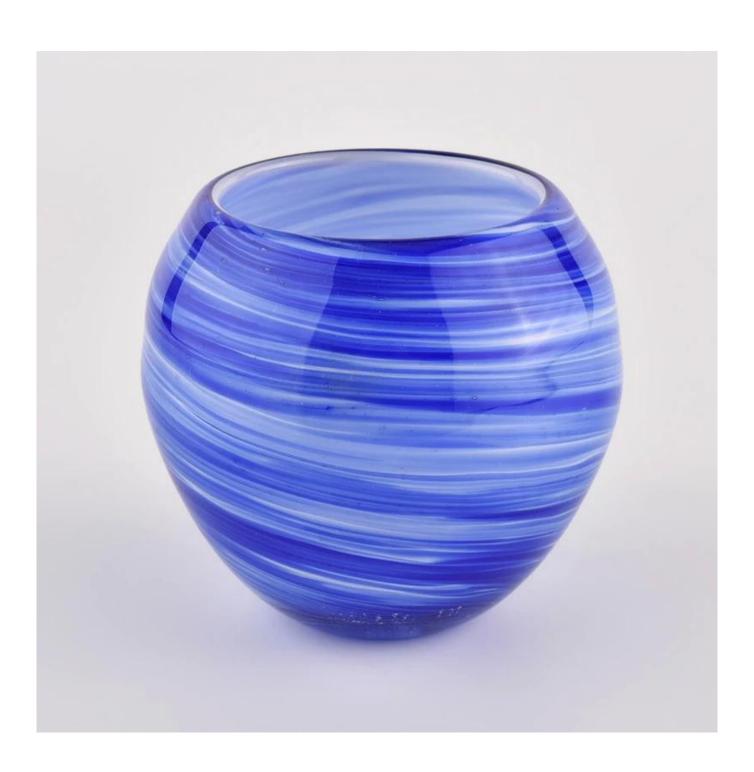

# **Sunny glassware** luxury blue and white 10oz glass candle holder for supplier

#### **Product Description**

| product<br>name | Sunny glassware luxury blue and white 10oz glass candle holder for supplier                                 |
|-----------------|-------------------------------------------------------------------------------------------------------------|
| Sample<br>time  | 1. 5 days if there is glass shape and size 2. 15 days, if you need new shapes and sizes glass               |
| Measure         | Item No.:SGLYP21072605 Top dia: 78mm Bottom dia: 40mm Max dia:102mm Height:90mm Weight:396g Capacity: 420ml |