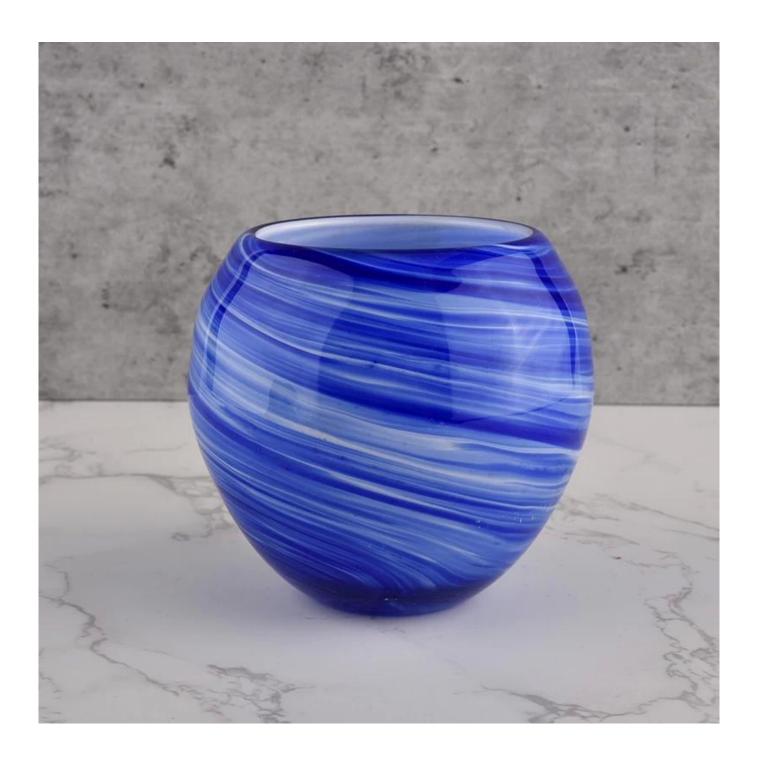

# **Sunny glassware** luxury blue and white 10oz glass candle holder for supplier

#### **Product Description**

| product<br>name | Sunny glassware luxury blue and white 10oz glass candle holder for supplier                                 |
|-----------------|-------------------------------------------------------------------------------------------------------------|
| Sample<br>time  | 1. 5 days if there is glass shape and size 2. 15 days, if you need new shapes and sizes glass               |
| Measure         | Item No.:SGLYP21072605 Top dia: 78mm Bottom dia: 40mm Max dia:102mm Height:90mm Weight:396g Capacity: 420ml |