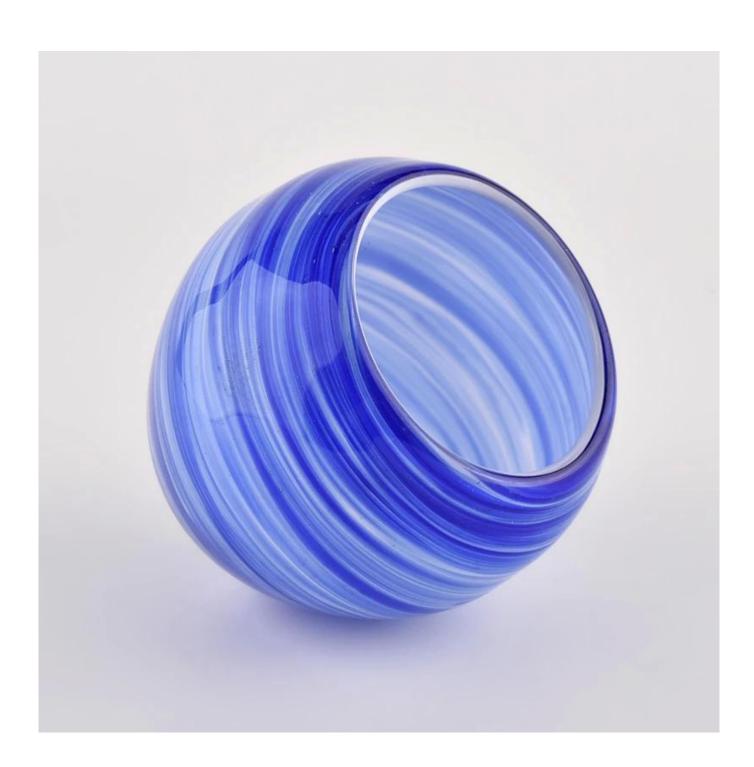

# **Sunny glassware** luxury blue and white 10oz glass candle holder for supplier

#### **Product Description**

| product<br>name | Sunny glassware luxury blue and white 10oz glass candle holder for supplier                                 |
|-----------------|-------------------------------------------------------------------------------------------------------------|
| Sample<br>time  | 1. 5 days if there is glass shape and size 2. 15 days, if you need new shapes and sizes glass               |
| Measure         | Item No.:SGLYP21072605 Top dia: 78mm Bottom dia: 40mm Max dia:102mm Height:90mm Weight:396g Capacity: 420ml |