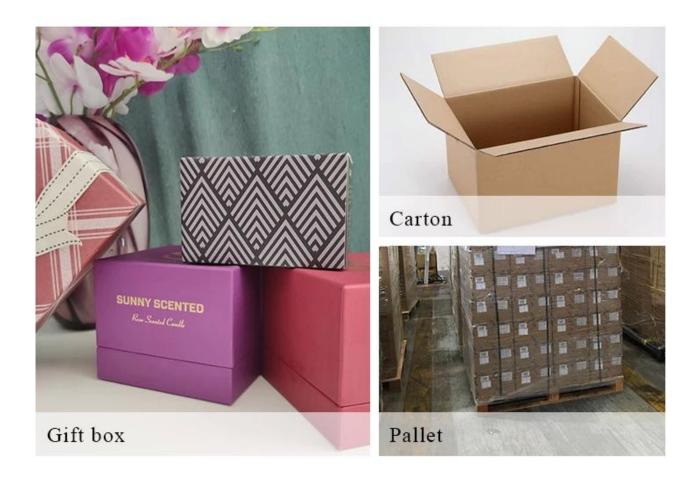

## Packing & Shipping

### **PACKING**

We have Normal packing, PVC box, Window box, carton box, pallet

Color box, White box, ect.

of course, we can customize Individual gift box for you.