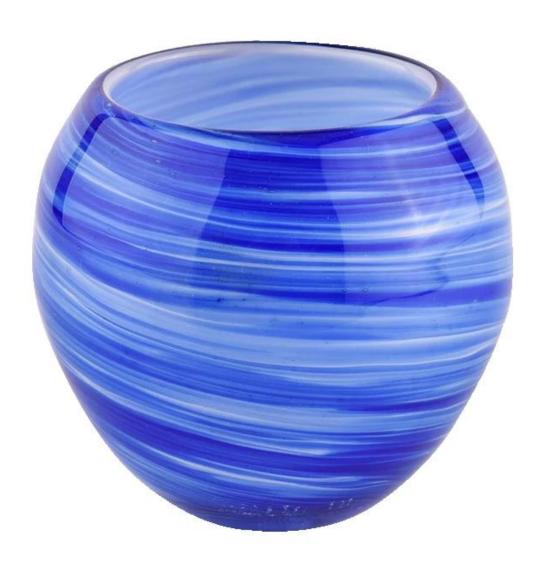

# **Sunny glassware** luxury blue and white 10oz glass candle holder for supplier

#### **Product Description**

| product<br>name | Sunny glassware luxury blue and white 10oz glass candle holder for supplier                                 |
|-----------------|-------------------------------------------------------------------------------------------------------------|
| Sample<br>time  | 1. 5 days if there is glass shape and size 2. 15 days, if you need new shapes and sizes glass               |
| Measure         | Item No.:SGLYP21072605 Top dia: 78mm Bottom dia: 40mm Max dia:102mm Height:90mm Weight:396g Capacity: 420ml |