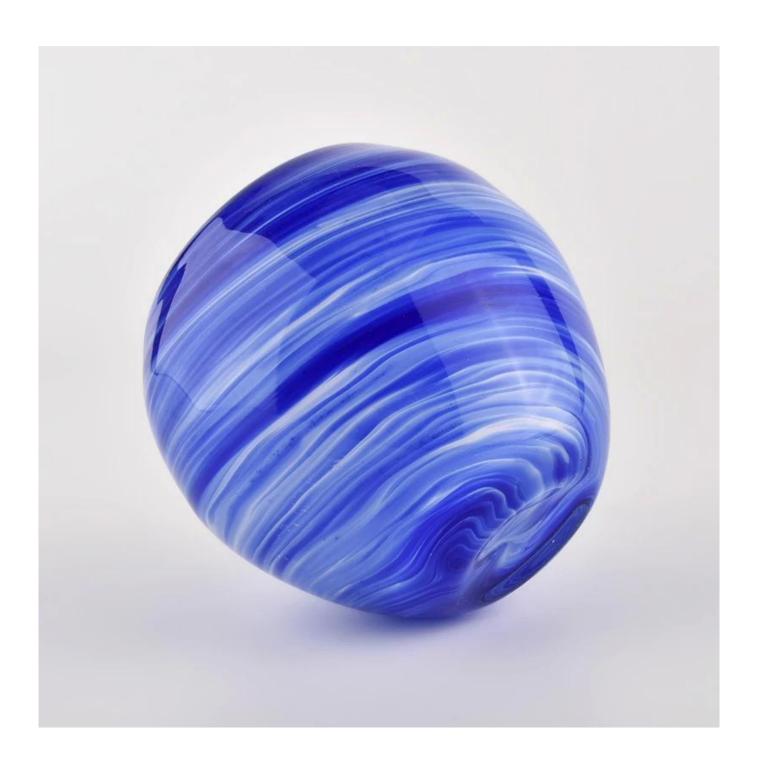

# **Sunny glassware** luxury blue and white 10oz glass candle holder for supplier

#### **Product Description**

| product<br>name | Sunny glassware luxury blue and white 10oz glass candle holder for supplier                                 |
|-----------------|-------------------------------------------------------------------------------------------------------------|
| Sample<br>time  | 1. 5 days if there is glass shape and size 2. 15 days, if you need new shapes and sizes glass               |
| Measure         | Item No.:SGLYP21072605 Top dia: 78mm Bottom dia: 40mm Max dia:102mm Height:90mm Weight:396g Capacity: 420ml |