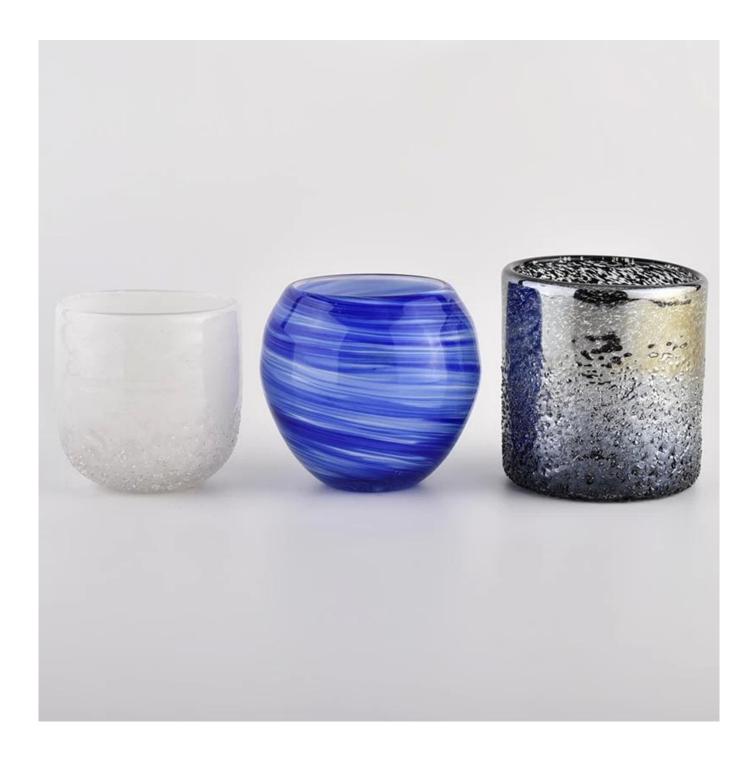

# **Sunny glassware** luxury blue and white 10oz glass candle holder for supplier

#### **Product Description**

| product<br>name | Sunny glassware luxury blue and white 10oz glass candle holder for supplier                                 |
|-----------------|-------------------------------------------------------------------------------------------------------------|
| Sample<br>time  | 1. 5 days if there is glass shape and size 2. 15 days, if you need new shapes and sizes glass               |
| Measure         | Item No.:SGLYP21072605 Top dia: 78mm Bottom dia: 40mm Max dia:102mm Height:90mm Weight:396g Capacity: 420ml |