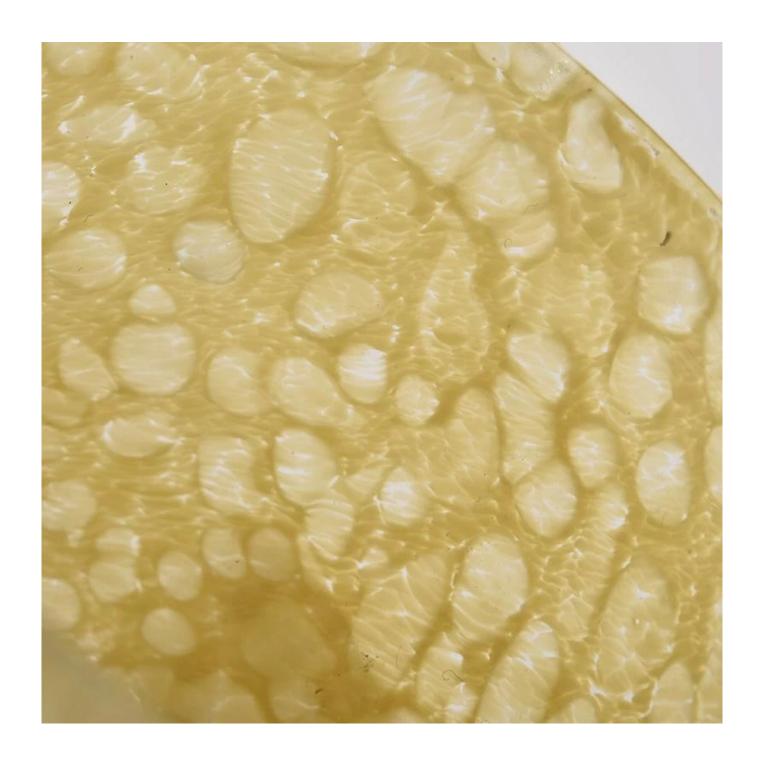

# **Sunny Glassware** etched mosaic effect handmade glass candle vessels

#### **Product Description**

| product name  | Sunny Glassware etched mosaic effect handmade glass candle vessels                                                   |
|---------------|----------------------------------------------------------------------------------------------------------------------|
| Sample time   | <ol> <li>5 days if there is glass shape and size</li> <li>15 days, if you need new shapes and sizes glass</li> </ol> |
| Measure       | Item No.:SGLYP21101603 Top dia: 80 mm Bottom dia: 80 mm Height:81mm Weight: 386g Capcity: 280ml                      |
| Packing       | Normal packing,Individual gift box, PVC box, window box, color box, white box, etc                                   |
| Delivery time | Within 35 days after the sample and order confirmed                                                                  |
| Payment term  | 30% deposit by T/T in advance and the balance against the copy of B/L                                                |
| Shipment      | By sea,by air,by Express and your shipping agent is acceptable                                                       |