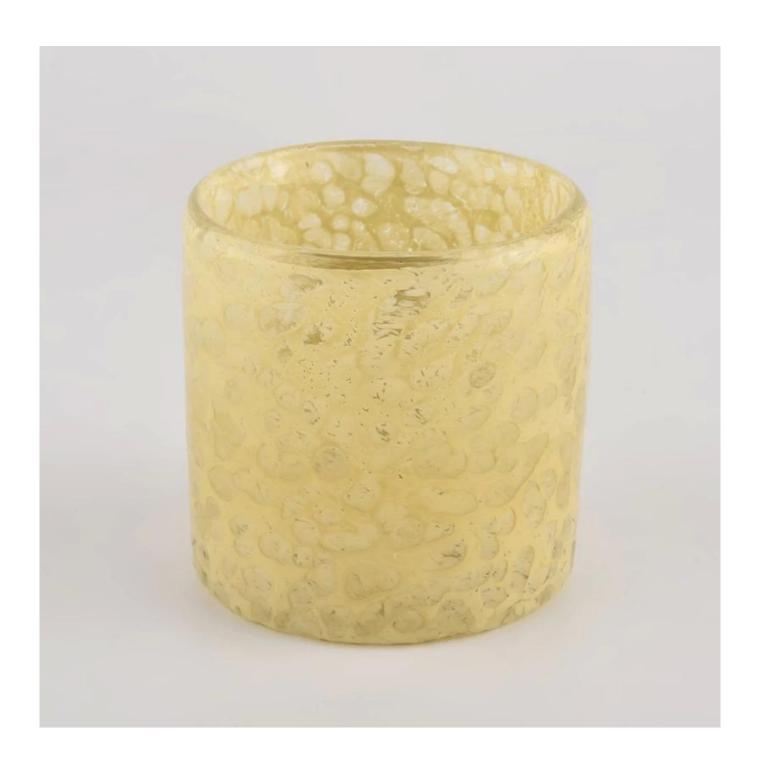

#### **Product Description**

| product name  | Sunny Glassware etched mosaic effect handmade glass candle vessels                                                   |
|---------------|----------------------------------------------------------------------------------------------------------------------|
| Sample time   | <ol> <li>5 days if there is glass shape and size</li> <li>15 days, if you need new shapes and sizes glass</li> </ol> |
| Measure       | Item No.:SGLYP21101603 Top dia: 80 mm Bottom dia: 80 mm Height:81mm Weight: 386g Capcity: 280ml                      |
| Packing       | Normal packing,Individual gift box, PVC box, window box, color box, white box, etc                                   |
| Delivery time | Within 35 days after the sample and order confirmed                                                                  |
| Payment term  | 30% deposit by T/T in advance and the balance against the copy of B/L                                                |
| Shipment      | By sea,by air,by Express and your shipping agent is acceptable                                                       |