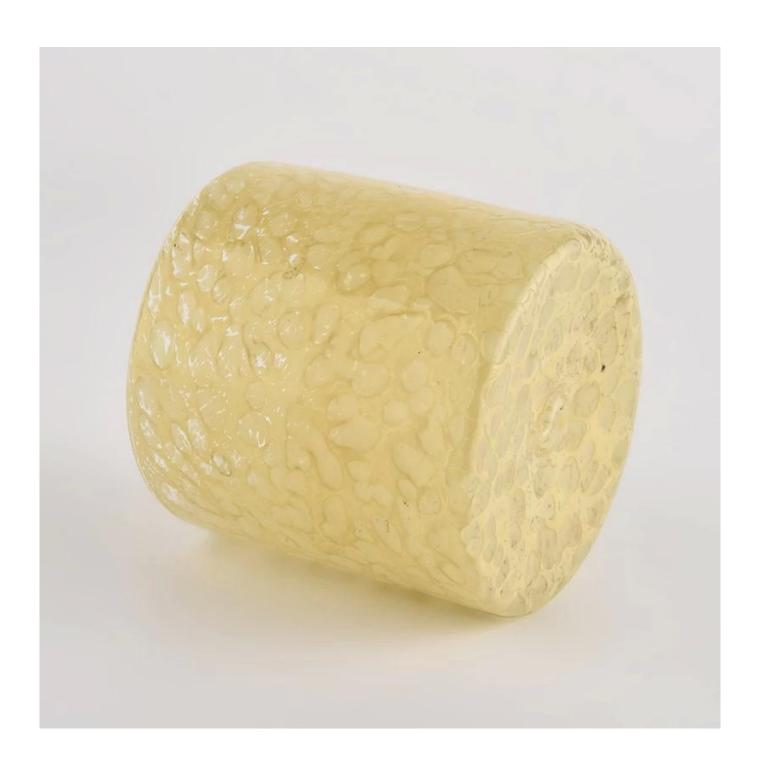

# **Sunny Glassware** etched mosaic effect handmade glass candle vessels

#### **Product Description**

| product name  | Sunny Glassware etched mosaic effect handmade glass candle vessels                                                   |
|---------------|----------------------------------------------------------------------------------------------------------------------|
| Sample time   | <ol> <li>5 days if there is glass shape and size</li> <li>15 days, if you need new shapes and sizes glass</li> </ol> |
| Measure       | Item No.:SGLYP21101603 Top dia: 80 mm Bottom dia: 80 mm Height:81mm Weight: 386g Capcity: 280ml                      |
| Packing       | Normal packing,Individual gift box, PVC box, window box, color box, white box, etc                                   |
| Delivery time | Within 35 days after the sample and order confirmed                                                                  |
| Payment term  | 30% deposit by T/T in advance and the balance against the copy of B/L                                                |
| Shipment      | By sea,by air,by Express and your shipping agent is acceptable                                                       |