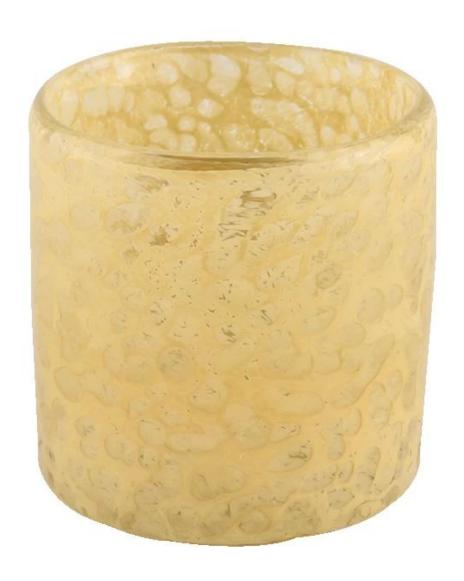

#### **Product Description**

| product name  | Sunny Glassware etched mosaic effect handmade glass candle vessels                                                   |
|---------------|----------------------------------------------------------------------------------------------------------------------|
| Sample time   | <ol> <li>5 days if there is glass shape and size</li> <li>15 days, if you need new shapes and sizes glass</li> </ol> |
| Measure       | Item No.:SGLYP21101603 Top dia: 80 mm Bottom dia: 80 mm Height:81mm Weight: 386g Capcity: 280ml                      |
| Packing       | Normal packing,Individual gift box, PVC box, window box, color box, white box, etc                                   |
| Delivery time | Within 35 days after the sample and order confirmed                                                                  |
| Payment term  | 30% deposit by T/T in advance and the balance against the copy of B/L                                                |
| Shipment      | By sea,by air,by Express and your shipping agent is acceptable                                                       |