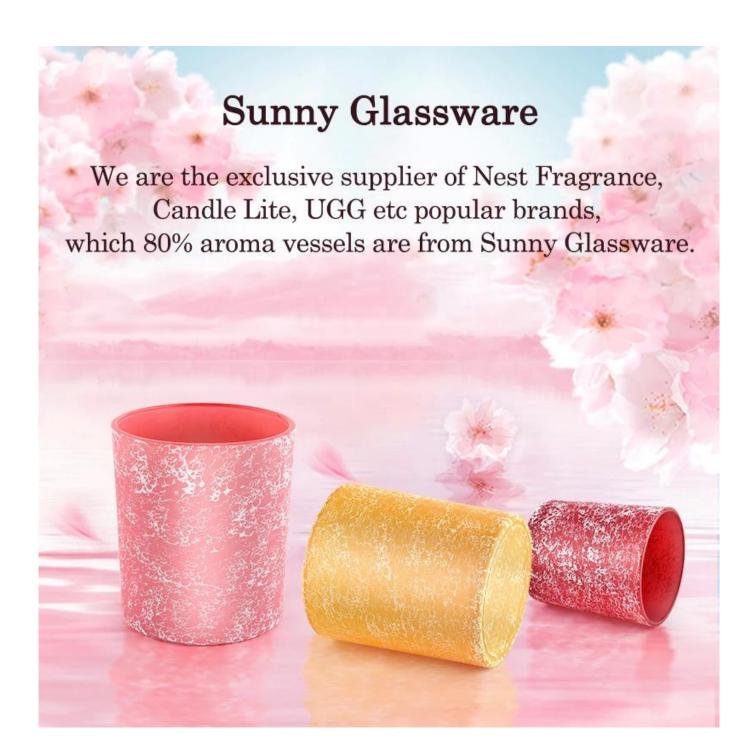

# **Sunny Glassware** etched mosaic effect handmade glass candle vessels

### Why Choose **Sunny Glassware**

Upmost dedication to design, never compression on quality

<u>Sunny Glassware</u> strictly protect the customers' designs, all the newly designed items from us haven't been copied in three years.

Product quality is the major focus in <u>Sunny Glassware</u>. <u>Sunny Glassware</u> once demolished 80,000 pcs of glass vessel with barely visible blemish.



#### **Product Description**













| product name  | Sunny Glassware etched mosaic effect handmade glass candle vessels                                                   |
|---------------|----------------------------------------------------------------------------------------------------------------------|
| Sample time   | <ol> <li>5 days if there is glass shape and size</li> <li>15 days, if you need new shapes and sizes glass</li> </ol> |
| Measure       | Item No.:SGLYP21101603 Top dia: 80 mm Bottom dia: 80 mm Height:81mm Weight: 386g Capcity: 280ml                      |
| Packing       | Normal packing,Individual gift box, PVC box, window box, color box, white box, etc                                   |
| Delivery time | Within 35 days after the sample and order confirmed