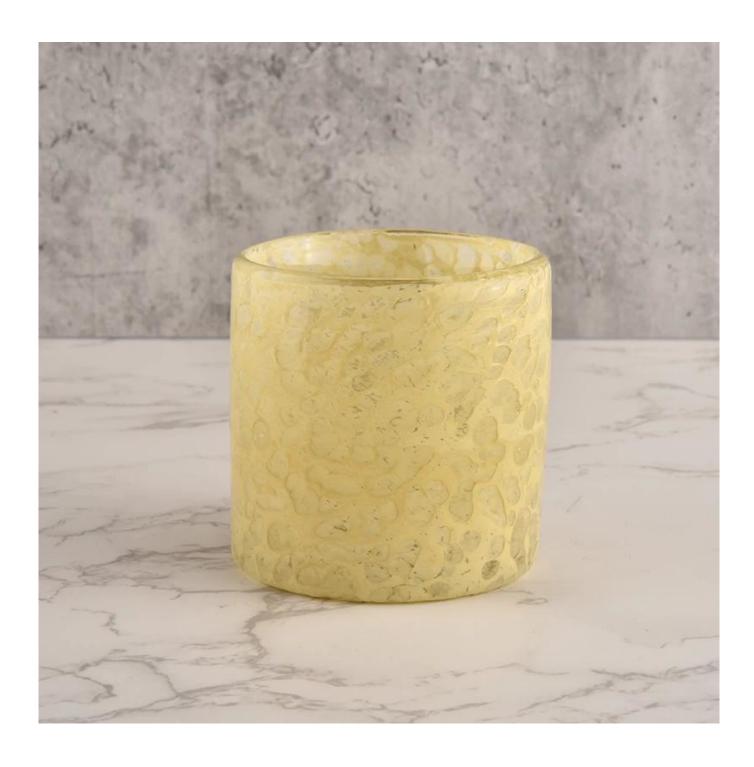

# **Sunny Glassware** etched mosaic effect handmade glass candle vessels

#### **Product Description**

| product name  | Sunny Glassware etched mosaic effect handmade glass candle vessels                                                   |
|---------------|----------------------------------------------------------------------------------------------------------------------|
| Sample time   | <ol> <li>5 days if there is glass shape and size</li> <li>15 days, if you need new shapes and sizes glass</li> </ol> |
| Measure       | Item No.:SGLYP21101603 Top dia: 80 mm Bottom dia: 80 mm Height:81mm Weight: 386g Capcity: 280ml                      |
| Packing       | Normal packing,Individual gift box, PVC box, window box, color box, white box, etc                                   |
| Delivery time | Within 35 days after the sample and order confirmed                                                                  |
| Payment term  | 30% deposit by T/T in advance and the balance against the copy of B/L                                                |
| Shipment      | By sea,by air,by Express and your shipping agent is acceptable                                                       |