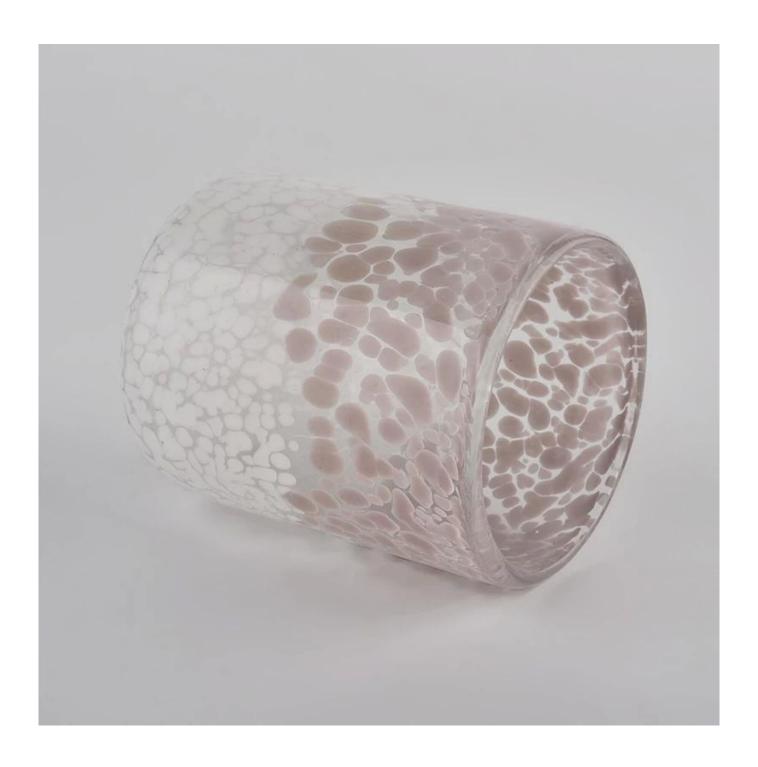

# **Sunny Glassware** Customed Pink Candle Jars Glass for Candle Making Cylinder

#### **Product Description**

| product name  | Sunny Glassware Customed Pink Candle Jars Glass for Candle Making Cylinder                                              |
|---------------|-------------------------------------------------------------------------------------------------------------------------|
| Sample time   | <ul><li>1. 5 days if there is glass shape and size</li><li>2. 15 days, if you need new shapes and sizes glass</li></ul> |
| Measure       | Item No.:SGLYP21072601 Top dia: 77mm Bottom dia: 51mm Height:95mm Weight:277g Capacity: 296ml                           |
| Packing       | Normal packing,Individual gift box, PVC box, window box, color box, white box, etc                                      |
| Delivery time | Within 35 days after the sample and order confirmed                                                                     |