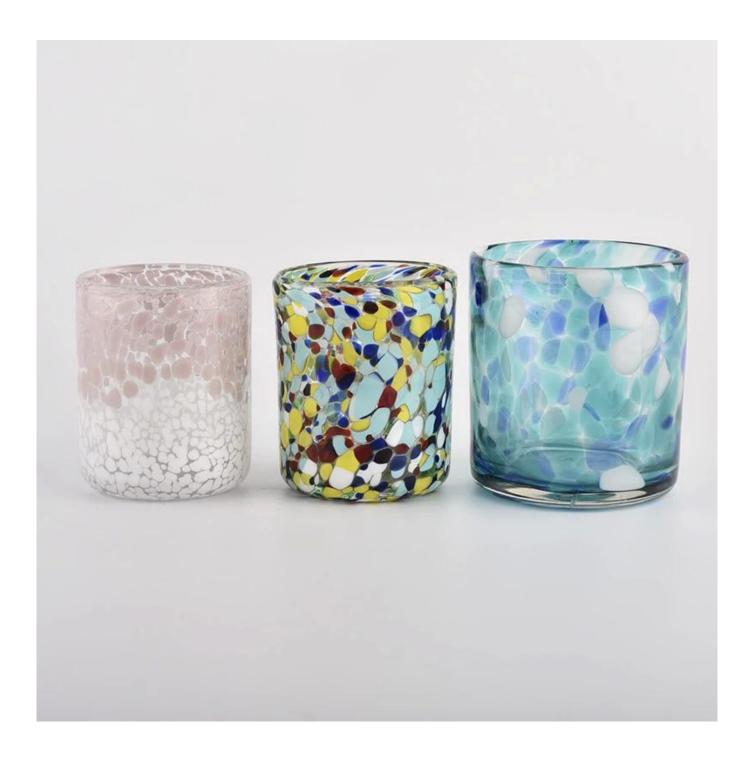

# **Sunny Glassware** Customed Pink Candle Jars Glass for Candle Making Cylinder

#### **Product Description**

| product name  | Sunny Glassware Customed Pink Candle Jars Glass for Candle Making Cylinder                                              |
|---------------|-------------------------------------------------------------------------------------------------------------------------|
| Sample time   | <ul><li>1. 5 days if there is glass shape and size</li><li>2. 15 days, if you need new shapes and sizes glass</li></ul> |
| Measure       | Item No.:SGLYP21072601 Top dia: 77mm Bottom dia: 51mm Height:95mm Weight:277g Capacity: 296ml                           |
| Packing       | Normal packing,Individual gift box, PVC box, window box, color box, white box, etc                                      |
| Delivery time | Within 35 days after the sample and order confirmed                                                                     |