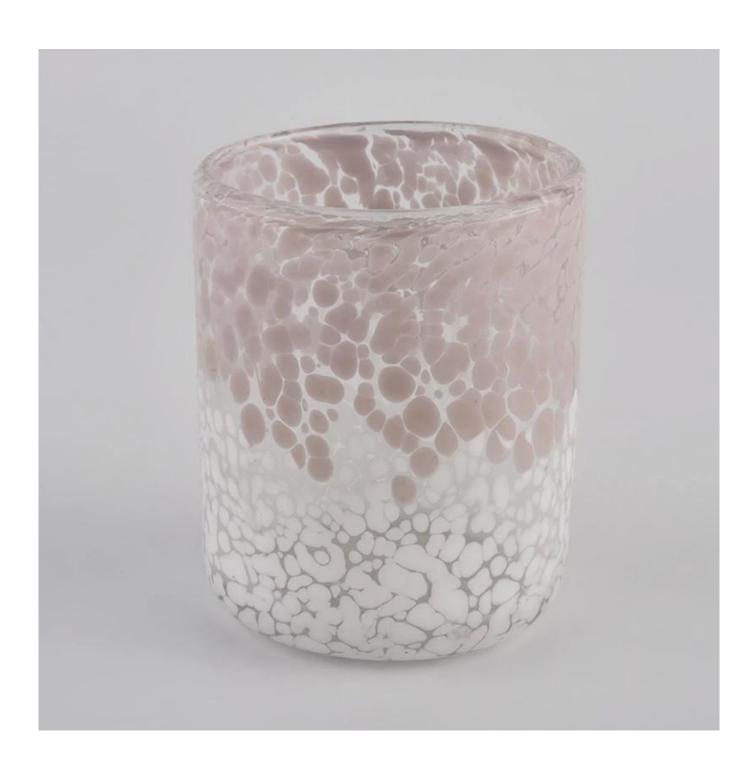

# **Sunny Glassware** Customed Pink Candle Jars Glass for Candle Making Cylinder

#### **Product Description**

| product name  | Sunny Glassware Customed Pink Candle Jars Glass for Candle Making Cylinder                                              |
|---------------|-------------------------------------------------------------------------------------------------------------------------|
| Sample time   | <ul><li>1. 5 days if there is glass shape and size</li><li>2. 15 days, if you need new shapes and sizes glass</li></ul> |
| Measure       | Item No.:SGLYP21072601 Top dia: 77mm Bottom dia: 51mm Height:95mm Weight:277g Capacity: 296ml                           |
| Packing       | Normal packing,Individual gift box, PVC box, window box, color box, white box, etc                                      |
| Delivery time | Within 35 days after the sample and order confirmed                                                                     |