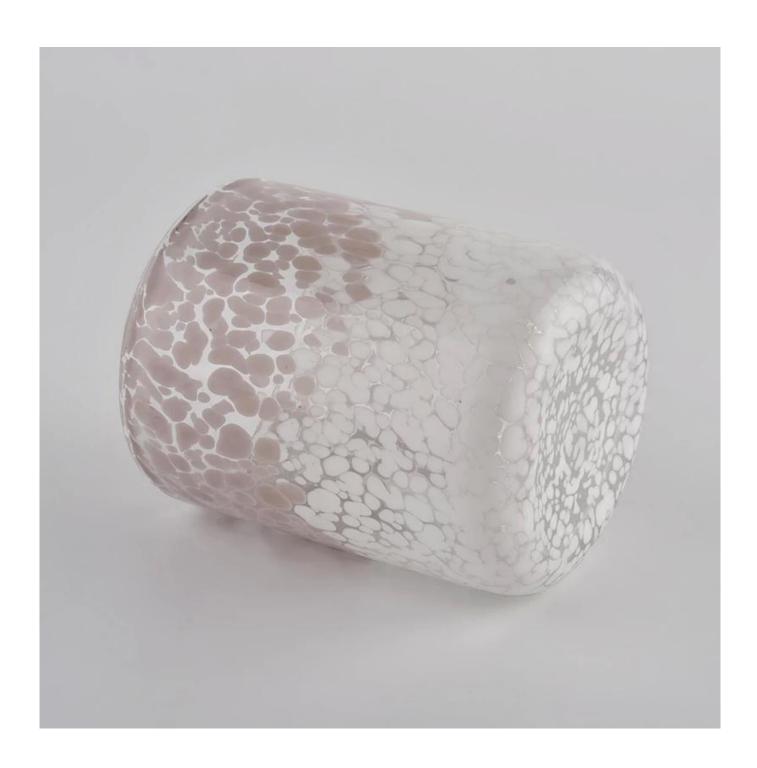

# **Sunny Glassware** Customed Pink Candle Jars Glass for Candle Making Cylinder

#### **Product Description**

| product name  | Sunny Glassware Customed Pink Candle Jars Glass for Candle Making Cylinder                                              |
|---------------|-------------------------------------------------------------------------------------------------------------------------|
| Sample time   | <ul><li>1. 5 days if there is glass shape and size</li><li>2. 15 days, if you need new shapes and sizes glass</li></ul> |
| Measure       | Item No.:SGLYP21072601 Top dia: 77mm Bottom dia: 51mm Height:95mm Weight:277g Capacity: 296ml                           |
| Packing       | Normal packing,Individual gift box, PVC box, window box, color box, white box, etc                                      |
| Delivery time | Within 35 days after the sample and order confirmed                                                                     |