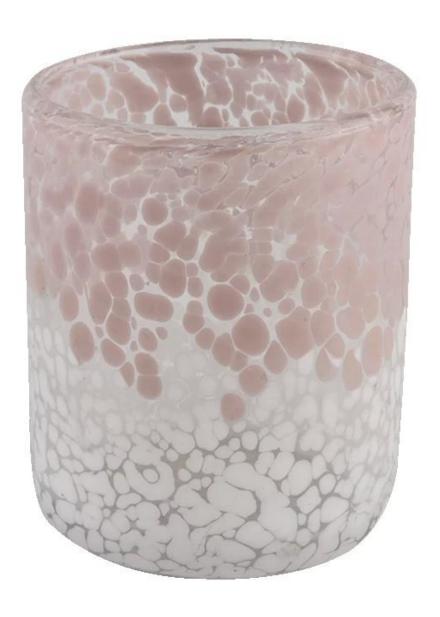

# **Sunny Glassware** Customed Pink Candle Jars Glass for Candle Making Cylinder

#### **Product Description**

| product name  | Sunny Glassware Customed Pink Candle Jars Glass for Candle Making Cylinder                                              |
|---------------|-------------------------------------------------------------------------------------------------------------------------|
| Sample time   | <ul><li>1. 5 days if there is glass shape and size</li><li>2. 15 days, if you need new shapes and sizes glass</li></ul> |
| Measure       | Item No.:SGLYP21072601 Top dia: 77mm Bottom dia: 51mm Height:95mm Weight:277g Capacity: 296ml                           |
| Packing       | Normal packing,Individual gift box, PVC box, window box, color box, white box, etc                                      |
| Delivery time | Within 35 days after the sample and order confirmed                                                                     |