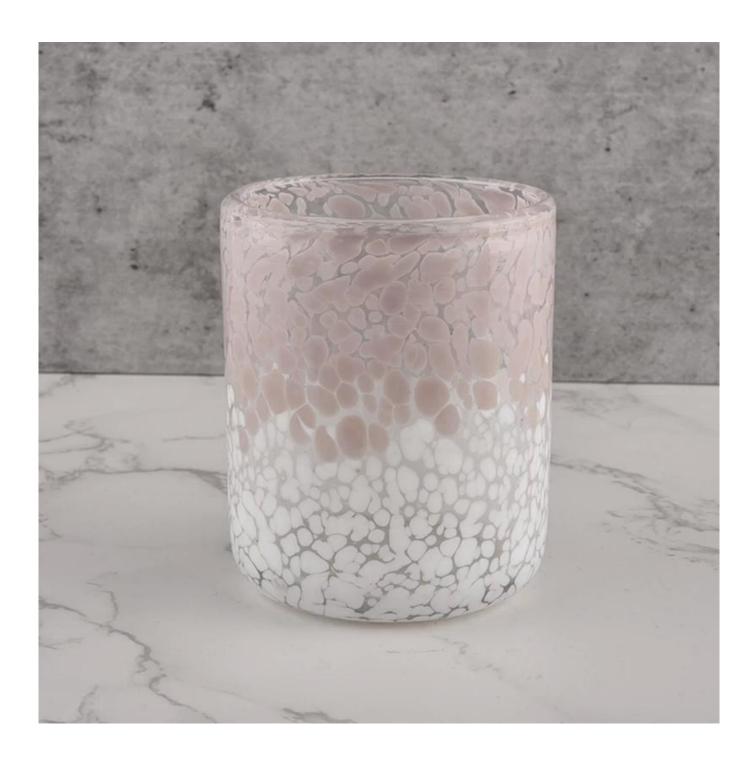

# **Sunny Glassware** Customed Pink Candle Jars Glass for Candle Making Cylinder

#### **Product Description**

| product name  | Sunny Glassware Customed Pink Candle Jars Glass for Candle Making Cylinder                                              |
|---------------|-------------------------------------------------------------------------------------------------------------------------|
| Sample time   | <ul><li>1. 5 days if there is glass shape and size</li><li>2. 15 days, if you need new shapes and sizes glass</li></ul> |
| Measure       | Item No.:SGLYP21072601 Top dia: 77mm Bottom dia: 51mm Height:95mm Weight:277g Capacity: 296ml                           |
| Packing       | Normal packing,Individual gift box, PVC box, window box, color box, white box, etc                                      |
| Delivery time | Within 35 days after the sample and order confirmed                                                                     |