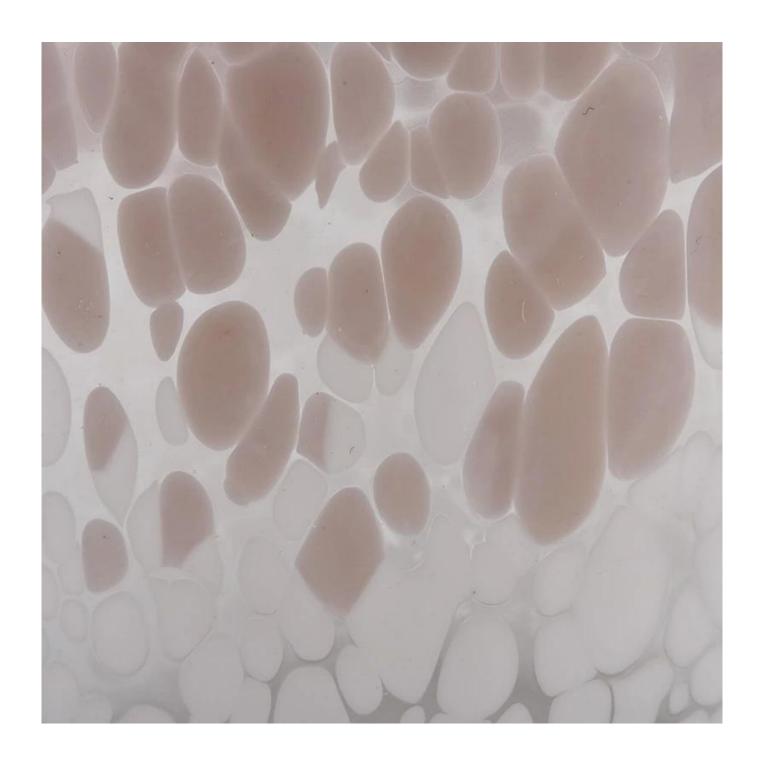

# **Sunny Glassware** Customed Pink Candle Jars Glass for Candle Making Cylinder

#### **Product Description**

| product name  | Sunny Glassware Customed Pink Candle Jars Glass for Candle Making Cylinder                                              |
|---------------|-------------------------------------------------------------------------------------------------------------------------|
| Sample time   | <ul><li>1. 5 days if there is glass shape and size</li><li>2. 15 days, if you need new shapes and sizes glass</li></ul> |
| Measure       | Item No.:SGLYP21072601 Top dia: 77mm Bottom dia: 51mm Height:95mm Weight:277g Capacity: 296ml                           |
| Packing       | Normal packing,Individual gift box, PVC box, window box, color box, white box, etc                                      |
| Delivery time | Within 35 days after the sample and order confirmed                                                                     |