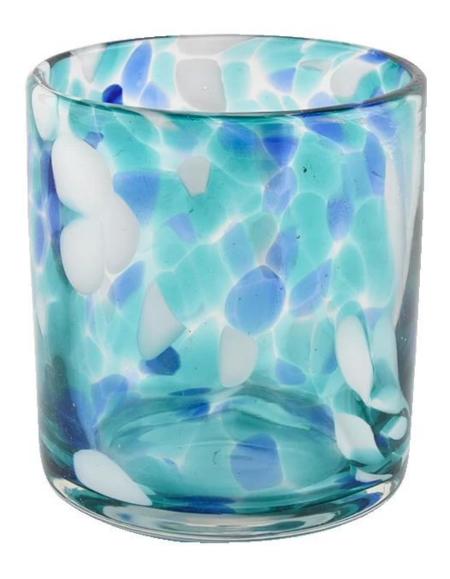

# **Sunny Glassware** blue white fleck 500ml empty candle jars for candle making

### **Product Description**

| product<br>name | Sunny Glassware blue white fleck 500ml empty candle jars for candle making                      |
|-----------------|-------------------------------------------------------------------------------------------------|
| Sample<br>time  | 1. 5 days if there is glass shape and size 2. 15 days, if you need new shapes and sizes glass   |
| Measure         | Item No.:SGLYP21072604 Top dia: 100mm Bottom dia: 92mm Height:104mm Weight:489g Capacity: 495ml |
| Packing         | Normal packing, Individual gift box, PVC box, window box, color box, white box, etc             |