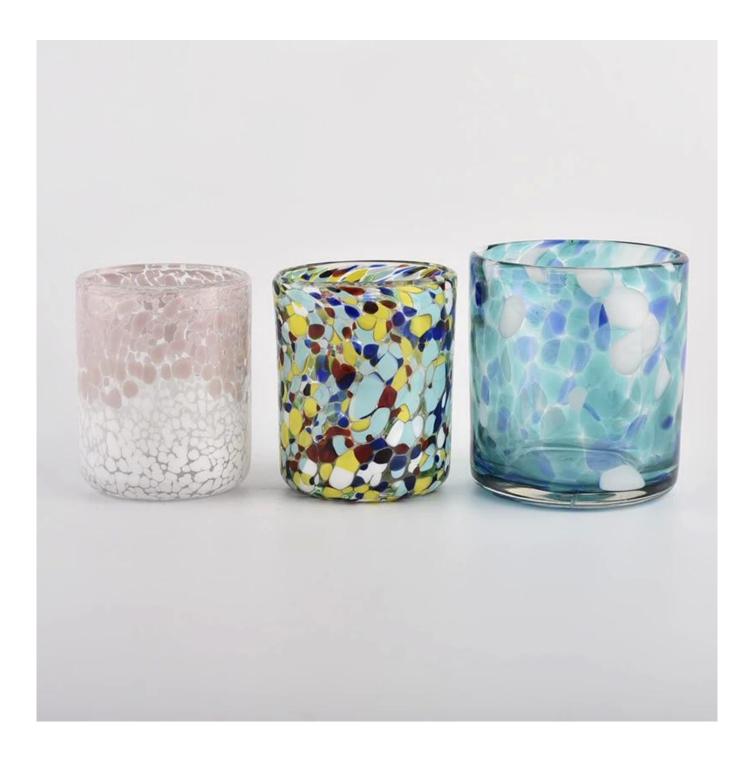

# **Sunny Glassware** blue white fleck 500ml empty candle jars for candle making

### **Product Description**

| product<br>name | Sunny Glassware blue white fleck 500ml empty candle jars for candle making                      |
|-----------------|-------------------------------------------------------------------------------------------------|
| Sample<br>time  | 1. 5 days if there is glass shape and size 2. 15 days, if you need new shapes and sizes glass   |
| Measure         | Item No.:SGLYP21072604 Top dia: 100mm Bottom dia: 92mm Height:104mm Weight:489g Capacity: 495ml |
| Packing         | Normal packing, Individual gift box, PVC box, window box, color box, white box, etc             |