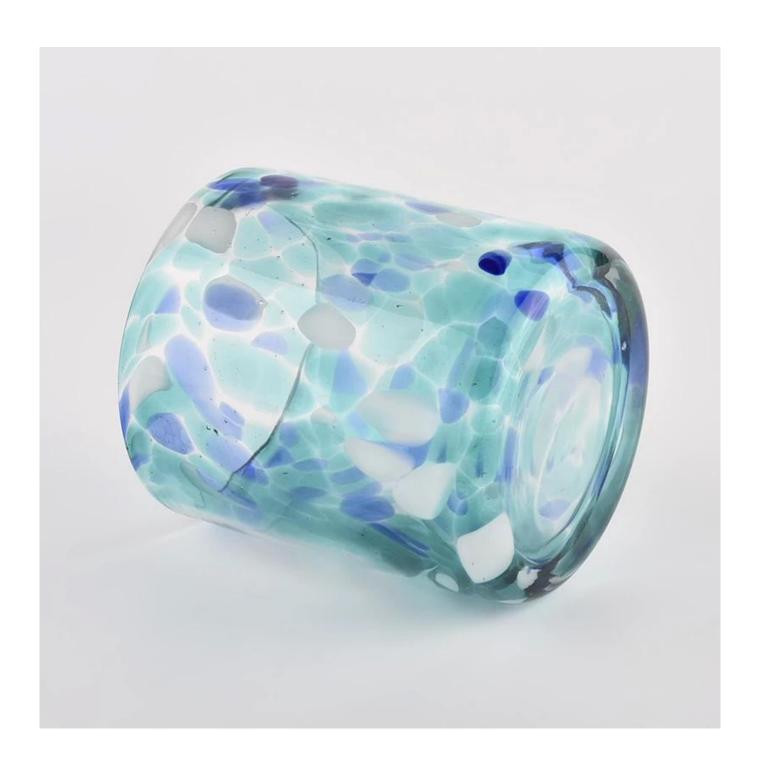

# **Sunny Glassware** blue white fleck 500ml empty candle jars for candle making

### **Product Description**

| product<br>name | Sunny Glassware blue white fleck 500ml empty candle jars for candle making                      |
|-----------------|-------------------------------------------------------------------------------------------------|
| Sample<br>time  | 1. 5 days if there is glass shape and size 2. 15 days, if you need new shapes and sizes glass   |
| Measure         | Item No.:SGLYP21072604 Top dia: 100mm Bottom dia: 92mm Height:104mm Weight:489g Capacity: 495ml |
| Packing         | Normal packing, Individual gift box, PVC box, window box, color box, white box, etc             |