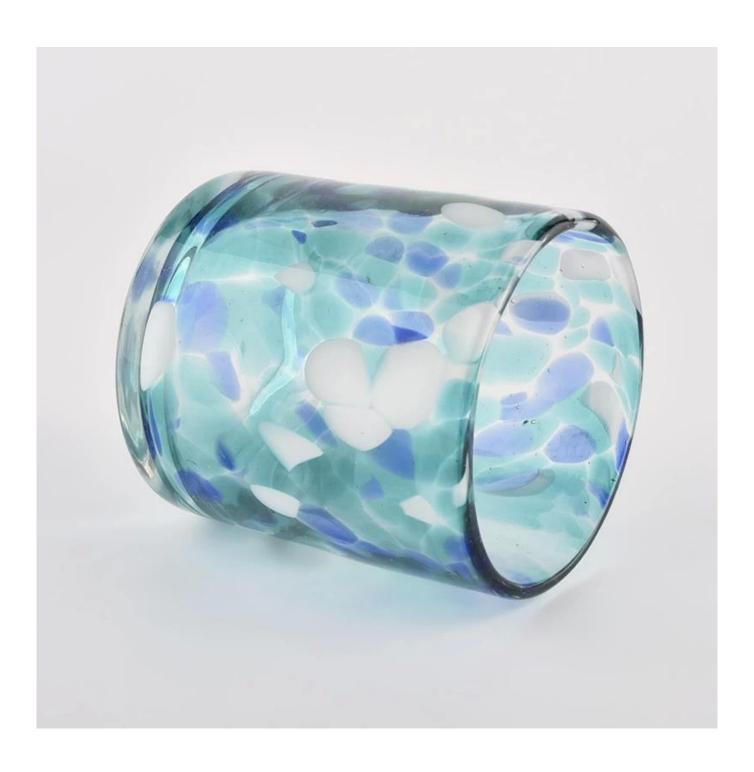

# **Sunny Glassware** blue white fleck 500ml empty candle jars for candle making

### **Product Description**

| product<br>name | Sunny Glassware blue white fleck 500ml empty candle jars for candle making                      |
|-----------------|-------------------------------------------------------------------------------------------------|
| Sample<br>time  | 1. 5 days if there is glass shape and size 2. 15 days, if you need new shapes and sizes glass   |
| Measure         | Item No.:SGLYP21072604 Top dia: 100mm Bottom dia: 92mm Height:104mm Weight:489g Capacity: 495ml |
| Packing         | Normal packing, Individual gift box, PVC box, window box, color box, white box, etc             |