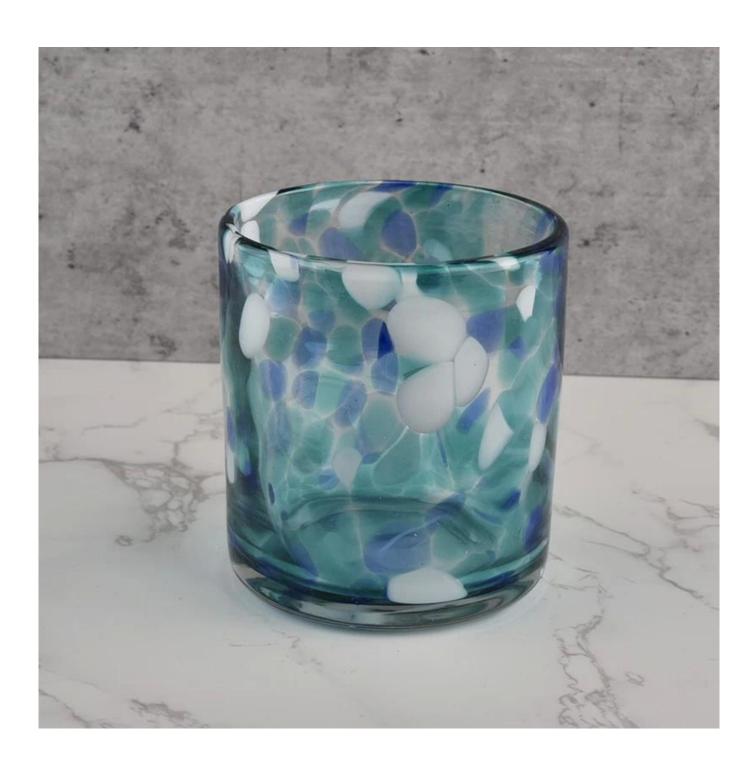

# **Sunny Glassware** blue white fleck 500ml empty candle jars for candle making

### **Product Description**

| product<br>name | Sunny Glassware blue white fleck 500ml empty candle jars for candle making                      |
|-----------------|-------------------------------------------------------------------------------------------------|
| Sample<br>time  | 1. 5 days if there is glass shape and size 2. 15 days, if you need new shapes and sizes glass   |
| Measure         | Item No.:SGLYP21072604 Top dia: 100mm Bottom dia: 92mm Height:104mm Weight:489g Capacity: 495ml |
| Packing         | Normal packing, Individual gift box, PVC box, window box, color box, white box, etc             |