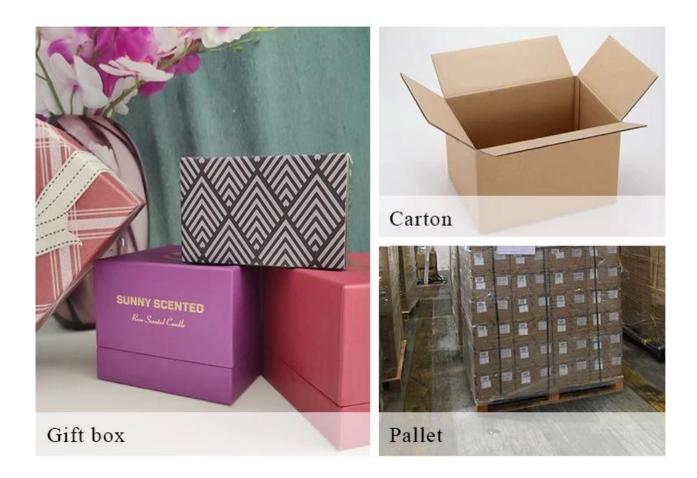

### Packing & Shipping

# **PACKING**

We have Normal packing, PVC box, Window box, carton box, pallet

Color box, White box, ect.

of course, we can customize Individual gift box for you.