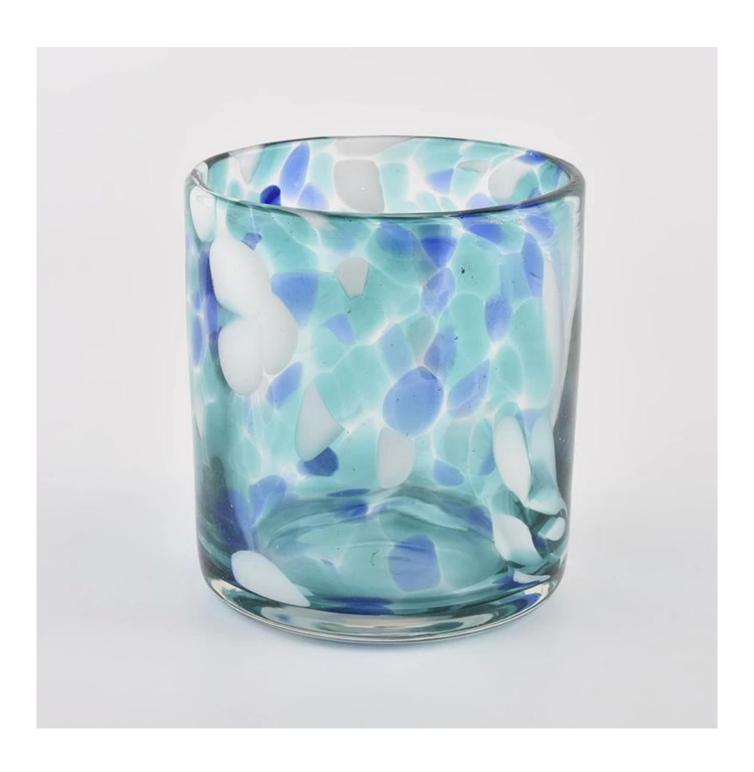

# **Sunny Glassware** blue white fleck 500ml empty candle jars for candle making

### **Product Description**

| product<br>name | Sunny Glassware blue white fleck 500ml empty candle jars for candle making                      |
|-----------------|-------------------------------------------------------------------------------------------------|
| Sample<br>time  | 1. 5 days if there is glass shape and size 2. 15 days, if you need new shapes and sizes glass   |
| Measure         | Item No.:SGLYP21072604 Top dia: 100mm Bottom dia: 92mm Height:104mm Weight:489g Capacity: 495ml |
| Packing         | Normal packing, Individual gift box, PVC box, window box, color box, white box, etc             |