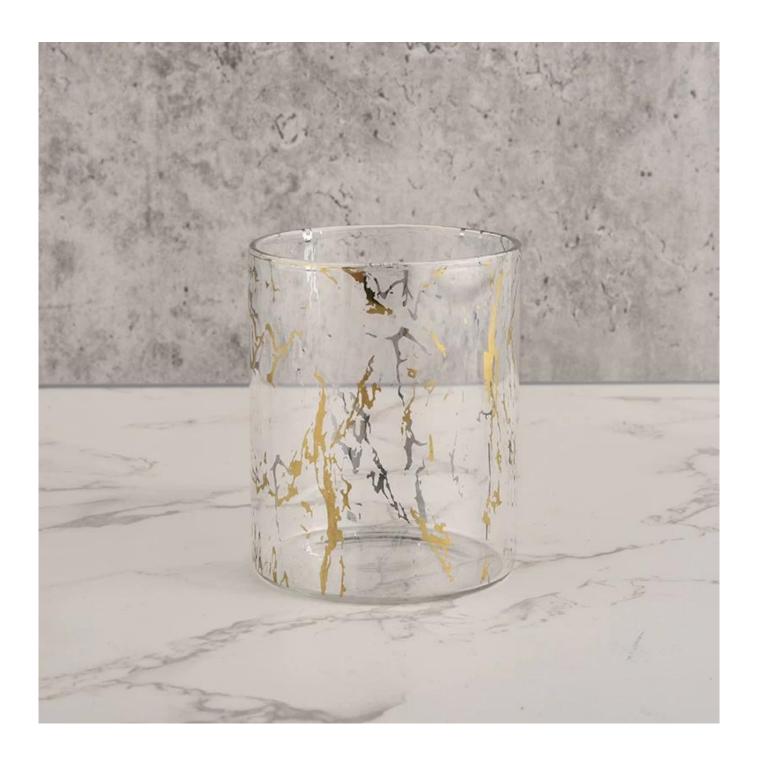

# **Sunny Glassware** 210ML luxury cylinder special decoration glass candle holder for wedding

### **Product Description**

| product name  | Sunny Glassware 210ML luxury cylinder special decoration glass candle holder for wedding                                |
|---------------|-------------------------------------------------------------------------------------------------------------------------|
| Sample time   | <ul><li>1. 5 days if there is glass shape and size</li><li>2. 15 days, if you need new shapes and sizes glass</li></ul> |
| Measure       | Item No.:SGDP21101601 Top dia: 65 mm Bottom dia: 65 mm Height:82mm Weight: 79g Capcity: 210ml                           |
| Packing       | Normal packing,Individual gift box, PVC box, window box, color box, white box, etc                                      |
| Delivery time | Within 35 days after the sample and order confirmed                                                                     |