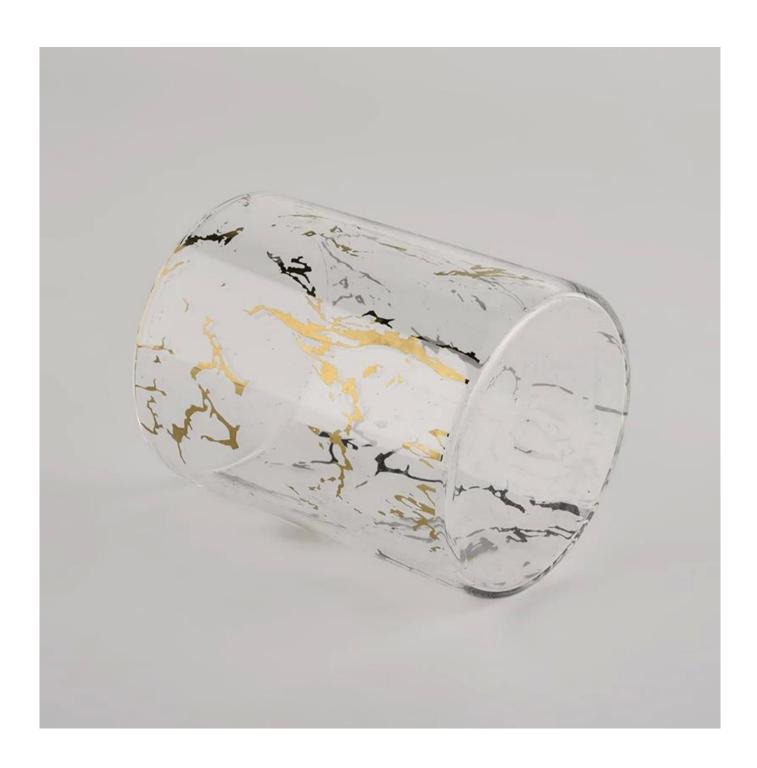

# **Sunny Glassware** 210ML luxury cylinder special decoration glass candle holder for wedding

### **Product Description**

| product name  | Sunny Glassware 210ML luxury cylinder special decoration glass candle holder for wedding                                |
|---------------|-------------------------------------------------------------------------------------------------------------------------|
| Sample time   | <ul><li>1. 5 days if there is glass shape and size</li><li>2. 15 days, if you need new shapes and sizes glass</li></ul> |
| Measure       | Item No.:SGDP21101601 Top dia: 65 mm Bottom dia: 65 mm Height:82mm Weight: 79g Capcity: 210ml                           |
| Packing       | Normal packing,Individual gift box, PVC box, window box, color box, white box, etc                                      |
| Delivery time | Within 35 days after the sample and order confirmed                                                                     |