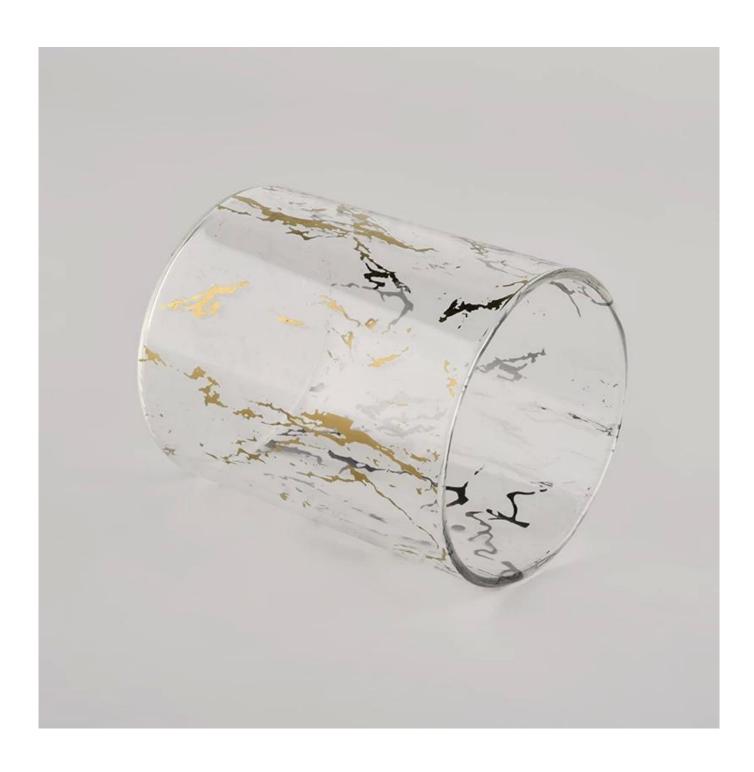

# **Sunny Glassware** 210ML luxury cylinder special decoration glass candle holder for wedding

### **Product Description**

| product name  | Sunny Glassware 210ML luxury cylinder special decoration glass candle holder for wedding                                |
|---------------|-------------------------------------------------------------------------------------------------------------------------|
| Sample time   | <ul><li>1. 5 days if there is glass shape and size</li><li>2. 15 days, if you need new shapes and sizes glass</li></ul> |
| Measure       | Item No.:SGDP21101601 Top dia: 65 mm Bottom dia: 65 mm Height:82mm Weight: 79g Capcity: 210ml                           |
| Packing       | Normal packing,Individual gift box, PVC box, window box, color box, white box, etc                                      |
| Delivery time | Within 35 days after the sample and order confirmed                                                                     |