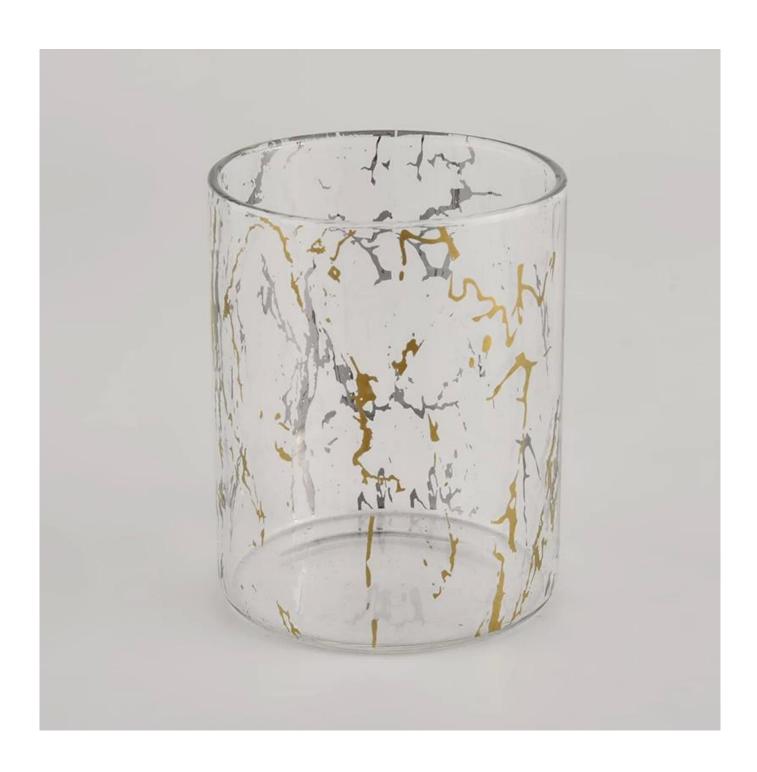

# **Sunny Glassware** 210ML luxury cylinder special decoration glass candle holder for wedding

### **Product Description**

| product name  | Sunny Glassware 210ML luxury cylinder special decoration glass candle holder for wedding                                |
|---------------|-------------------------------------------------------------------------------------------------------------------------|
| Sample time   | <ul><li>1. 5 days if there is glass shape and size</li><li>2. 15 days, if you need new shapes and sizes glass</li></ul> |
| Measure       | Item No.:SGDP21101601 Top dia: 65 mm Bottom dia: 65 mm Height:82mm Weight: 79g Capcity: 210ml                           |
| Packing       | Normal packing,Individual gift box, PVC box, window box, color box, white box, etc                                      |
| Delivery time | Within 35 days after the sample and order confirmed                                                                     |