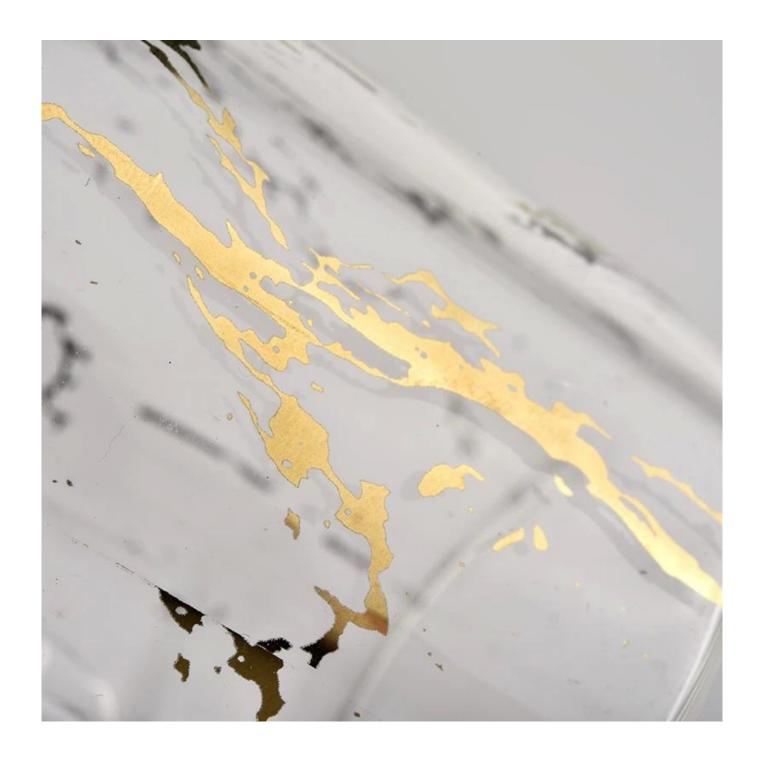

# **Sunny Glassware** 210ML luxury cylinder special decoration glass candle holder for wedding

### **Product Description**

| product name  | Sunny Glassware 210ML luxury cylinder special decoration glass candle holder for wedding                                |
|---------------|-------------------------------------------------------------------------------------------------------------------------|
| Sample time   | <ul><li>1. 5 days if there is glass shape and size</li><li>2. 15 days, if you need new shapes and sizes glass</li></ul> |
| Measure       | Item No.:SGDP21101601 Top dia: 65 mm Bottom dia: 65 mm Height:82mm Weight: 79g Capcity: 210ml                           |
| Packing       | Normal packing,Individual gift box, PVC box, window box, color box, white box, etc                                      |
| Delivery time | Within 35 days after the sample and order confirmed                                                                     |