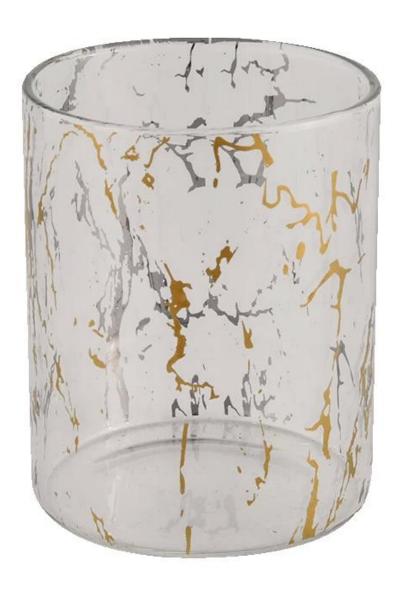

# **Sunny Glassware** 210ML luxury cylinder special decoration glass candle holder for wedding

### **Product Description**

| product name  | Sunny Glassware 210ML luxury cylinder special decoration glass candle holder for wedding                                |
|---------------|-------------------------------------------------------------------------------------------------------------------------|
| Sample time   | <ul><li>1. 5 days if there is glass shape and size</li><li>2. 15 days, if you need new shapes and sizes glass</li></ul> |
| Measure       | Item No.:SGDP21101601 Top dia: 65 mm Bottom dia: 65 mm Height:82mm Weight: 79g Capcity: 210ml                           |
| Packing       | Normal packing,Individual gift box, PVC box, window box, color box, white box, etc                                      |
| Delivery time | Within 35 days after the sample and order confirmed                                                                     |