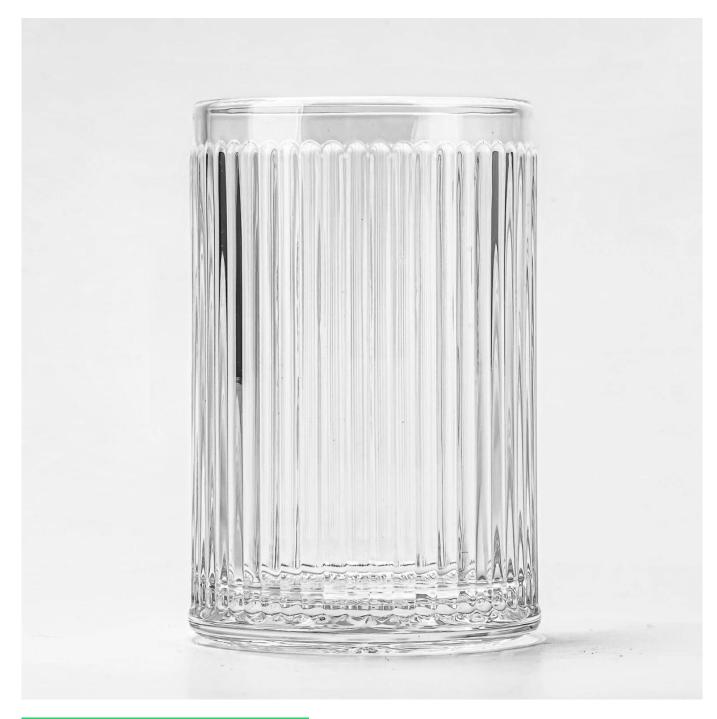

With a gorgeous, crystal clear glass composition, Beautiful craftsmanship and fine glassware go hand-in-hand, and no vessel demonstrates that

more eloquently than this glass candle jar. Keep your candles in a container that they deserve, and provide a pretty presentation to your customers.

This youthful and vigorous <u>glass candle jars</u> provide various choice. No matter as candle jar, or as storage jar, It can bring warmth and happiness to your life, customize pattern jars provide you more choices that matches with your home decoration. You can work out more patterns for you candle brand!

This classic 10 ounce glass tumbler is a fantastic choice for high end scented poured candles. Set up as an aromatherapy cup for the home or wedding party or as a vase for the wedding centerpiece.

Wide range of application