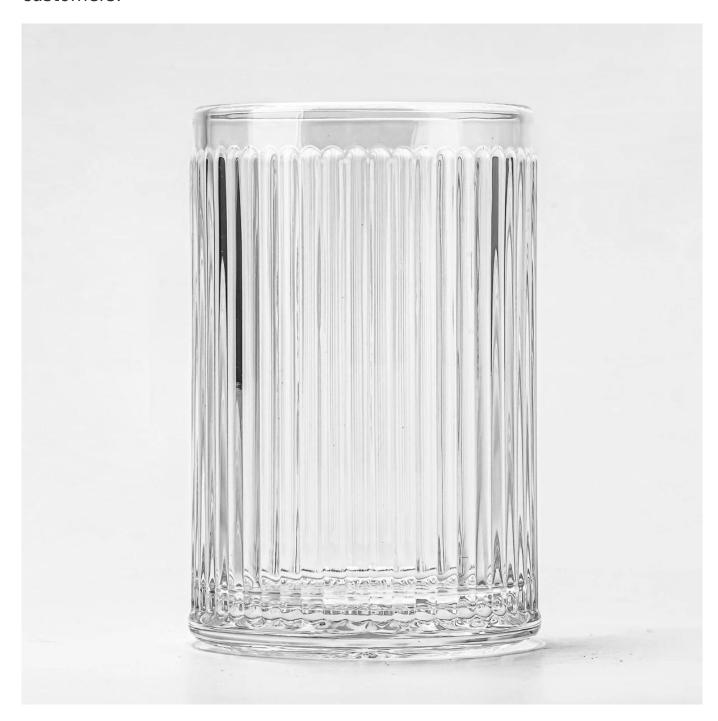

With a gorgeous, crystal clear glass composition, Beautiful craftsmanship and fine glassware go hand-in-hand, and no vessel demonstrates that

more eloquently than this glass candle jar. Keep your candles in a container that they deserve, and provide a pretty presentation to your customers.

This youthful and vigorous <u>glass candle jars</u> provide various choice. No matter as candle jar, or as storage jar, It can bring warmth and happiness to your life, customize pattern jars provide you more choices that matches with your home decoration. You can work out more patterns for you candle brand!

This classic 10 ounce glass tumbler is a fantastic choice for high end scented poured candles. Set up as an aromatherapy cup for the home or wedding party or as a vase for the wedding centerpiece.

Wide range of application