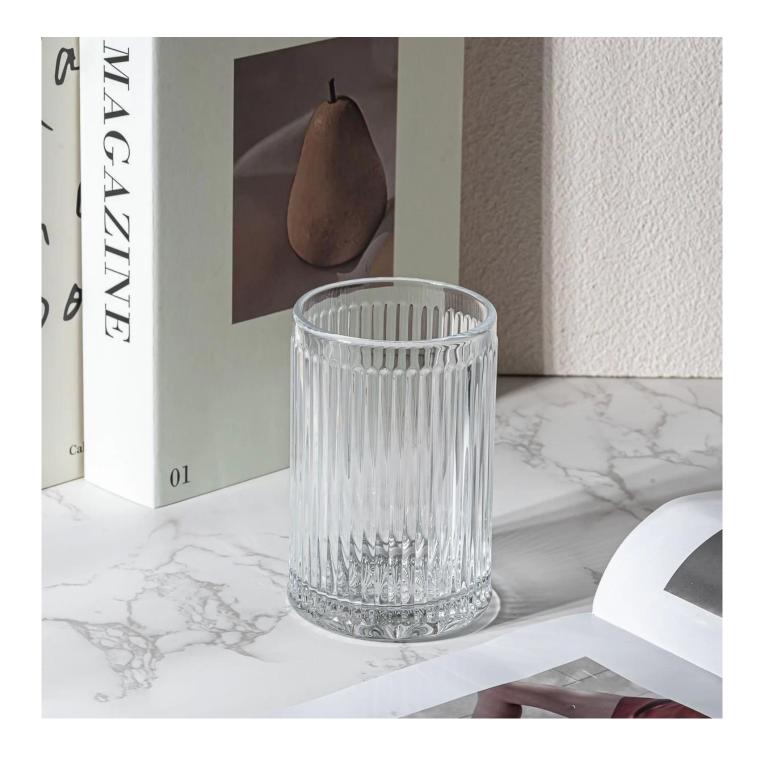

With a gorgeous, crystal clear glass composition, Beautiful craftsmanship and fine glassware go hand-in-hand, and no vessel demonstrates that

more eloquently than this glass candle jar. Keep your candles in a container that they deserve, and provide a pretty presentation to your customers.

This youthful and vigorous <u>glass candle jars</u> provide various choice. No matter as candle jar, or as storage jar, It can bring warmth and happiness to your life, customize pattern jars provide you more choices that matches with your home decoration. You can work out more patterns for you candle brand!

This classic 10 ounce glass tumbler is a fantastic choice for high end scented poured candles. Set up as an aromatherapy cup for the home or wedding party or as a vase for the wedding centerpiece.

Wide range of application