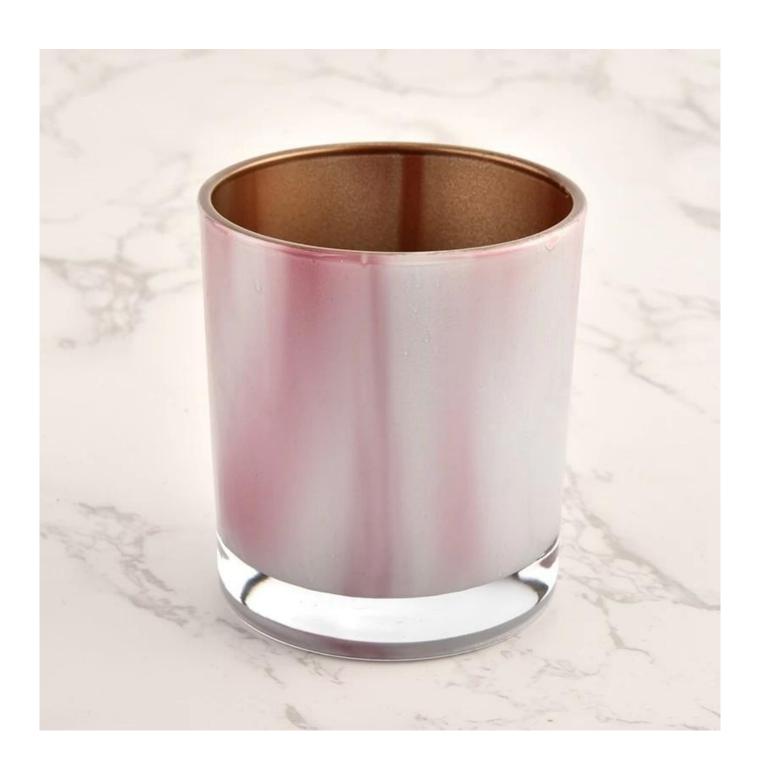

### round glass candle jar with gold empty candle vessel

Why Choose **Sunny Glassware** 

Upmost dedication to design, never compression on quality

<u>Sunny Glassware</u> strictly protect the customers' designs, all the newly designed items from us haven't been copied in three years.

## **Product Description**

| product<br>name   | round glass candle jar with gold empty candle vessel                                                                    |
|-------------------|-------------------------------------------------------------------------------------------------------------------------|
| Sample time       | <ul><li>1. 5 days if there is glass shape and size</li><li>2. 15 days, if you need new shapes and sizes glass</li></ul> |
| Measure           | Item:SGLYP20061001 Top dia: 120mm Bottom dia: 120mm Height: 117mm Weight: 650g Capacity: 1000ml                         |
| Packing           | Normal packing,Individual gift box, PVC box, window box, color box, white box, etc                                      |
| Delivery time     | Within 35 days after the sample and order confirmed                                                                     |
| Payment term      | 30% deposit by T/T in advance and the balance against the copy of B/L                                                   |
| Shipment          | By sea,by air,by Express and your shipping agent is acceptable                                                          |
| Usage<br>Occasion | Home decor,Wedding Decoration,Wedding Favors,Decoration enhancement,                                                    |