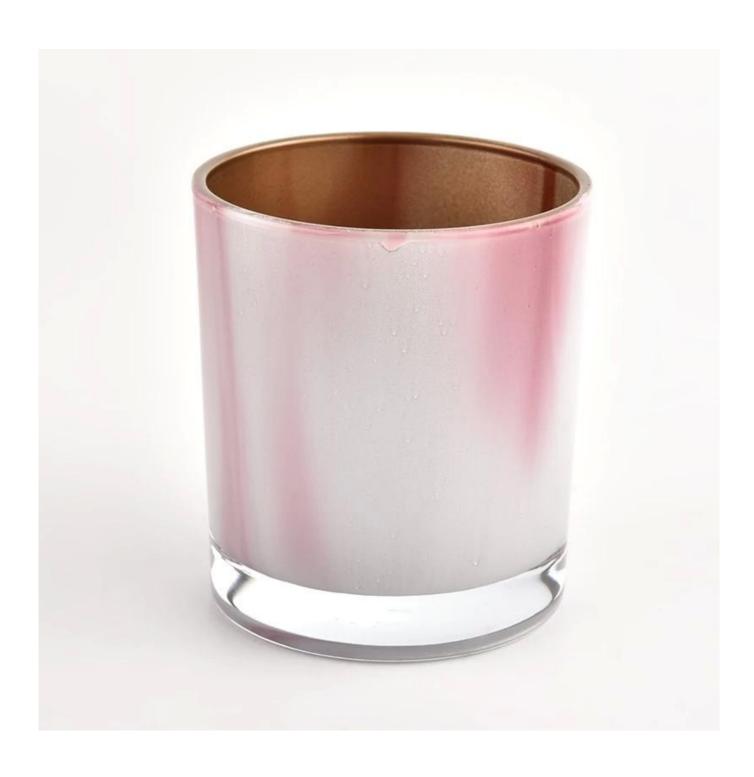

### round glass candle jar with gold empty candle vessel

Why Choose **Sunny Glassware** 

Upmost dedication to design, never compression on quality

<u>Sunny Glassware</u> strictly protect the customers' designs, all the newly designed items from us haven't been copied in three years.

## **Product Description**

| product<br>name   | round glass candle jar with gold empty candle vessel                                                                    |
|-------------------|-------------------------------------------------------------------------------------------------------------------------|
| Sample time       | <ul><li>1. 5 days if there is glass shape and size</li><li>2. 15 days, if you need new shapes and sizes glass</li></ul> |
| Measure           | Item:SGLYP20061001 Top dia: 120mm Bottom dia: 120mm Height: 117mm Weight: 650g Capacity: 1000ml                         |
| Packing           | Normal packing,Individual gift box, PVC box, window box, color box, white box, etc                                      |
| Delivery time     | Within 35 days after the sample and order confirmed                                                                     |
| Payment term      | 30% deposit by T/T in advance and the balance against the copy of B/L                                                   |
| Shipment          | By sea,by air,by Express and your shipping agent is acceptable                                                          |
| Usage<br>Occasion | Home decor,Wedding Decoration,Wedding Favors,Decoration enhancement,                                                    |