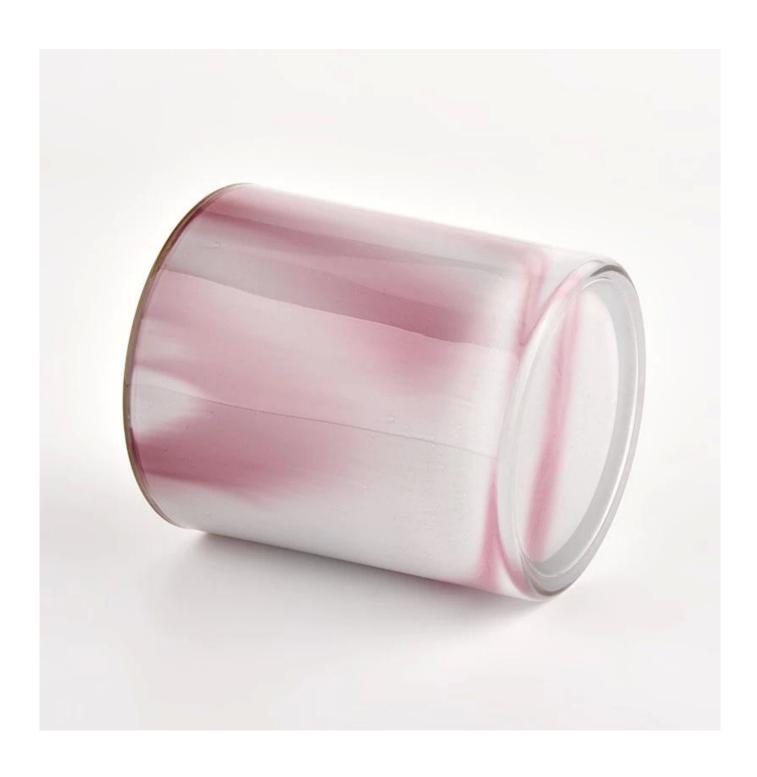

### round glass candle jar with gold empty candle vessel

Why Choose **Sunny Glassware** 

Upmost dedication to design, never compression on quality

<u>Sunny Glassware</u> strictly protect the customers' designs, all the newly designed items from us haven't been copied in three years.

## **Product Description**

| product<br>name   | round glass candle jar with gold empty candle vessel                                                                    |
|-------------------|-------------------------------------------------------------------------------------------------------------------------|
| Sample time       | <ul><li>1. 5 days if there is glass shape and size</li><li>2. 15 days, if you need new shapes and sizes glass</li></ul> |
| Measure           | Item:SGLYP20061001 Top dia: 120mm Bottom dia: 120mm Height: 117mm Weight: 650g Capacity: 1000ml                         |
| Packing           | Normal packing,Individual gift box, PVC box, window box, color box, white box, etc                                      |
| Delivery time     | Within 35 days after the sample and order confirmed                                                                     |
| Payment term      | 30% deposit by T/T in advance and the balance against the copy of B/L                                                   |
| Shipment          | By sea,by air,by Express and your shipping agent is acceptable                                                          |
| Usage<br>Occasion | Home decor,Wedding Decoration,Wedding Favors,Decoration enhancement,                                                    |