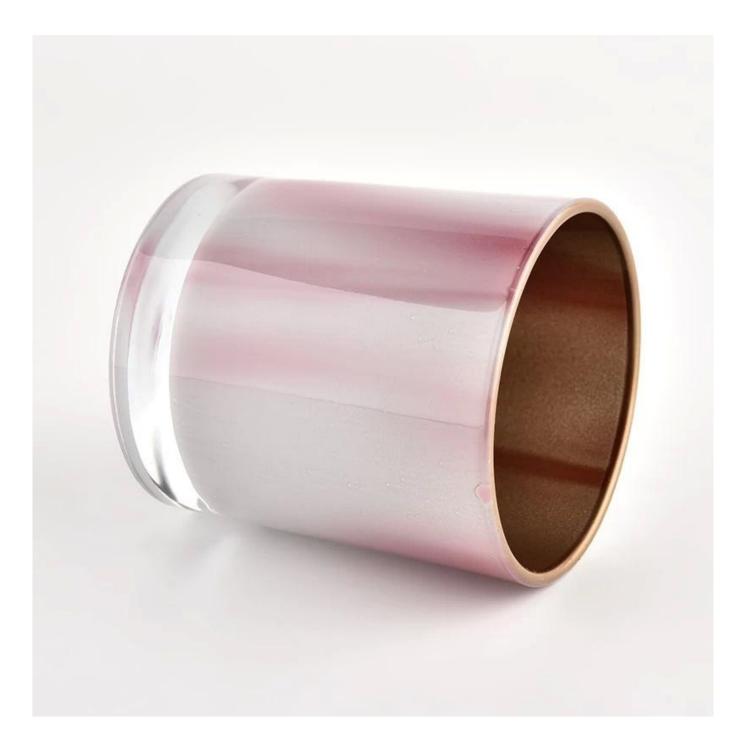

### round glass candle jar with gold empty candle vessel

Why Choose **Sunny Glassware** 

Upmost dedication to design, never compression on quality

<u>Sunny Glassware</u> strictly protect the customers' designs, all the newly designed items from us haven't been copied in three years.

## **Product Description**

| product<br>name   | round glass candle jar with gold empty candle vessel                                                                    |
|-------------------|-------------------------------------------------------------------------------------------------------------------------|
| Sample time       | <ul><li>1. 5 days if there is glass shape and size</li><li>2. 15 days, if you need new shapes and sizes glass</li></ul> |
| Measure           | Item:SGLYP20061001 Top dia: 120mm Bottom dia: 120mm Height: 117mm Weight: 650g Capacity: 1000ml                         |
| Packing           | Normal packing,Individual gift box, PVC box, window box, color box, white box, etc                                      |
| Delivery time     | Within 35 days after the sample and order confirmed                                                                     |
| Payment term      | 30% deposit by T/T in advance and the balance against the copy of B/L                                                   |
| Shipment          | By sea,by air,by Express and your shipping agent is acceptable                                                          |
| Usage<br>Occasion | Home decor,Wedding Decoration,Wedding Favors,Decoration enhancement,                                                    |