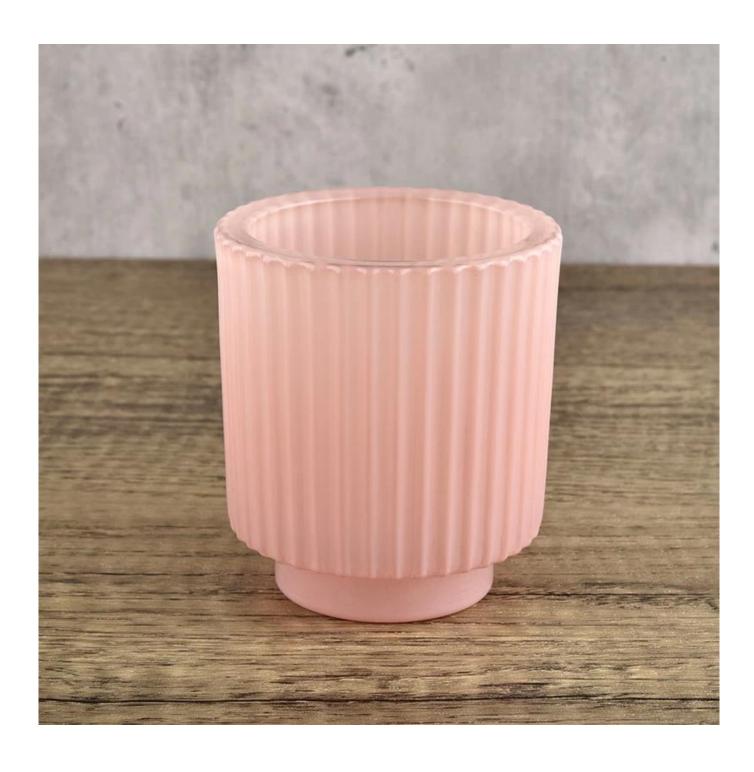

### popular stripe pink glass candle container for decoration

Product quality is the major focus in <u>Sunny Glassware</u>. <u>Sunny Glassware</u> once demolished 80,000 pcs of glass vessel with barely visible blemish.

| product name   | popular stripe pink glass candle container for decoration                                                               |
|----------------|-------------------------------------------------------------------------------------------------------------------------|
| Sample time    | <ul><li>1. 5 days if there is glass shape and size</li><li>2. 15 days, if you need new shapes and sizes glass</li></ul> |
| Measure        | Item No.:SGCX21122429 Top dia:75mm Bottom dia[]51mm Height[]85mm Weight[]342g Capacity:178ML MOQ: 3000 pieces           |
| Packing        | Normal packing,Individual gift box, PVC box, window box, color box, white box, etc                                      |
| Delivery time  | Within 35 days after the sample and order confirmed                                                                     |
| Payment term   | 30% deposit by T/T in advance and the balance against the copy of B/L                                                   |
| Shipment       | By sea,by air,by Express and your shipping agent is acceptable                                                          |
| Usage Occasion | Home decor, Wedding Decoration, Wedding Favors, Decoration enhancement,                                                 |