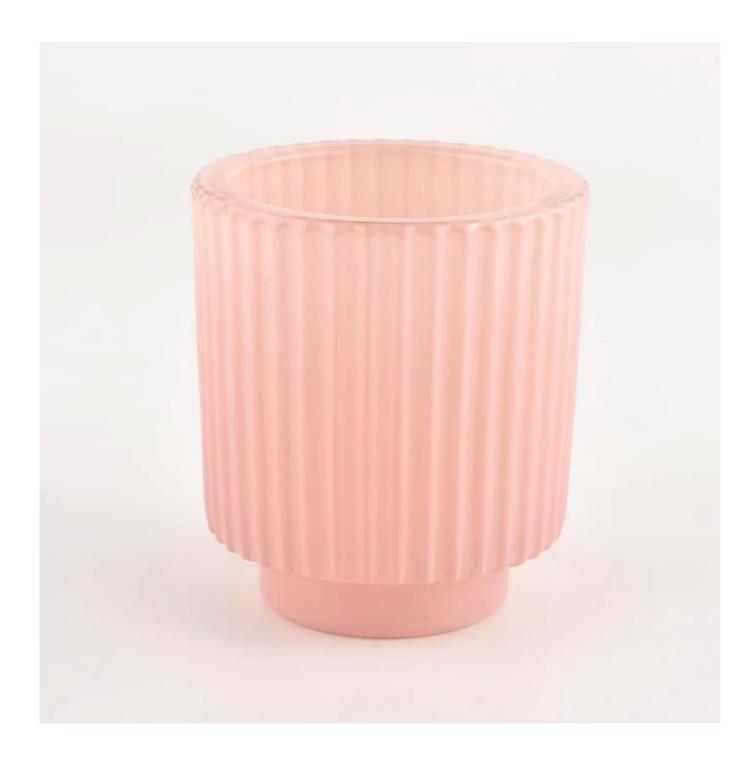

### popular stripe pink glass candle container for decoration

Product quality is the major focus in <u>Sunny Glassware</u>. <u>Sunny Glassware</u> once demolished 80,000 pcs of glass vessel with barely visible blemish.

| product name   | popular stripe pink glass candle container for decoration                                                               |
|----------------|-------------------------------------------------------------------------------------------------------------------------|
| Sample time    | <ul><li>1. 5 days if there is glass shape and size</li><li>2. 15 days, if you need new shapes and sizes glass</li></ul> |
| Measure        | Item No.:SGCX21122429 Top dia:75mm Bottom dia[]51mm Height[]85mm Weight[]342g Capacity:178ML MOQ: 3000 pieces           |
| Packing        | Normal packing,Individual gift box, PVC box, window box, color box, white box, etc                                      |
| Delivery time  | Within 35 days after the sample and order confirmed                                                                     |
| Payment term   | 30% deposit by T/T in advance and the balance against the copy of B/L                                                   |
| Shipment       | By sea,by air,by Express and your shipping agent is acceptable                                                          |
| Usage Occasion | Home decor, Wedding Decoration, Wedding Favors, Decoration enhancement,                                                 |