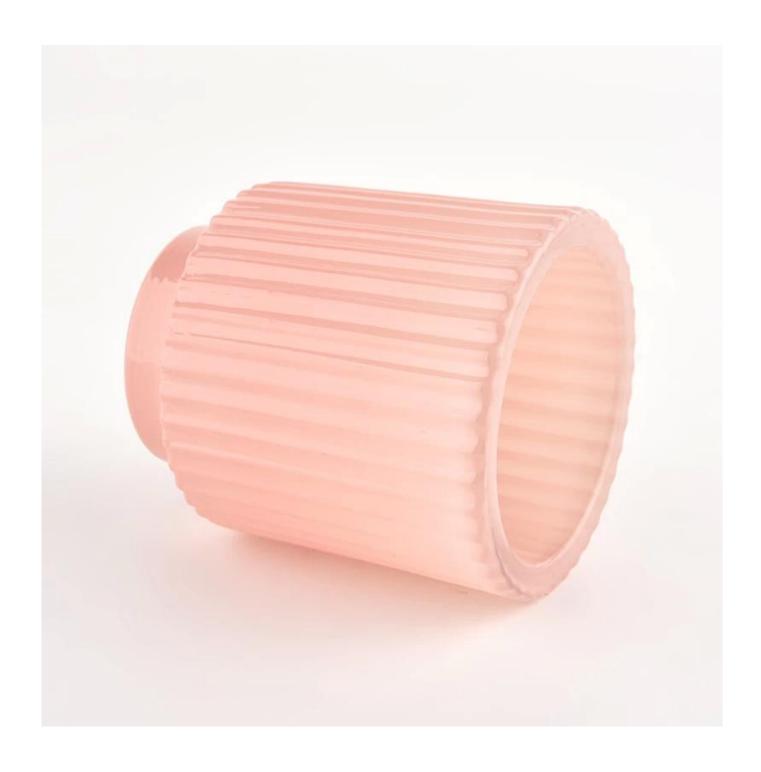

### popular stripe pink glass candle container for decoration

Product quality is the major focus in <u>Sunny Glassware</u>. <u>Sunny Glassware</u> once demolished 80,000 pcs of glass vessel with barely visible blemish.

| product name   | popular stripe pink glass candle container for decoration                                                               |
|----------------|-------------------------------------------------------------------------------------------------------------------------|
| Sample time    | <ul><li>1. 5 days if there is glass shape and size</li><li>2. 15 days, if you need new shapes and sizes glass</li></ul> |
| Measure        | Item No.:SGCX21122429 Top dia:75mm Bottom dia[]51mm Height[]85mm Weight[]342g Capacity:178ML MOQ: 3000 pieces           |
| Packing        | Normal packing,Individual gift box, PVC box, window box, color box, white box, etc                                      |
| Delivery time  | Within 35 days after the sample and order confirmed                                                                     |
| Payment term   | 30% deposit by T/T in advance and the balance against the copy of B/L                                                   |
| Shipment       | By sea,by air,by Express and your shipping agent is acceptable                                                          |
| Usage Occasion | Home decor, Wedding Decoration, Wedding Favors, Decoration enhancement,                                                 |