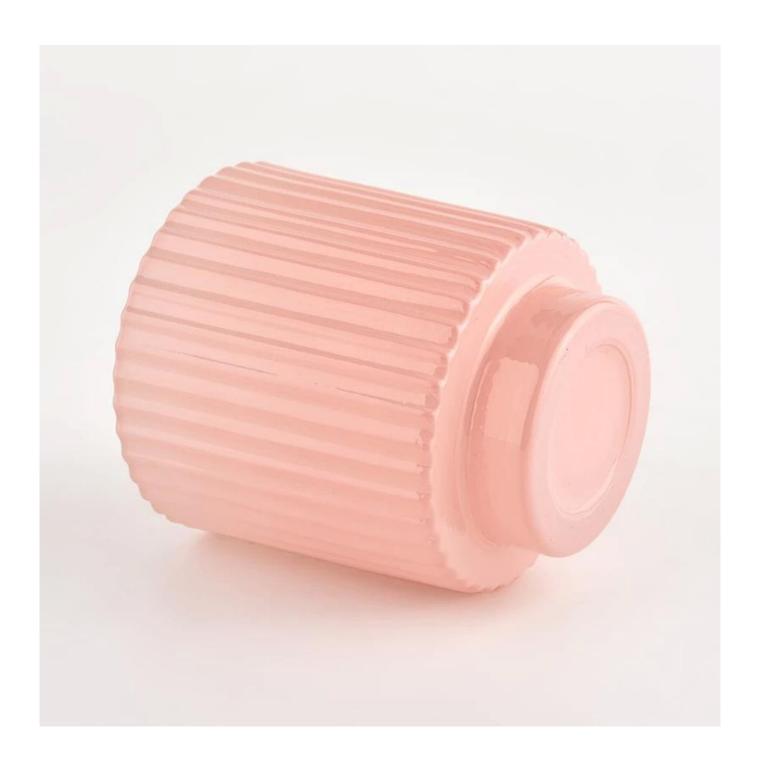

### popular stripe pink glass candle container for decoration

Product quality is the major focus in <u>Sunny Glassware</u>. <u>Sunny Glassware</u> once demolished 80,000 pcs of glass vessel with barely visible blemish.

| product name   | popular stripe pink glass candle container for decoration                                                               |
|----------------|-------------------------------------------------------------------------------------------------------------------------|
| Sample time    | <ul><li>1. 5 days if there is glass shape and size</li><li>2. 15 days, if you need new shapes and sizes glass</li></ul> |
| Measure        | Item No.:SGCX21122429 Top dia:75mm Bottom dia[]51mm Height[]85mm Weight[]342g Capacity:178ML MOQ: 3000 pieces           |
| Packing        | Normal packing,Individual gift box, PVC box, window box, color box, white box, etc                                      |
| Delivery time  | Within 35 days after the sample and order confirmed                                                                     |
| Payment term   | 30% deposit by T/T in advance and the balance against the copy of B/L                                                   |
| Shipment       | By sea,by air,by Express and your shipping agent is acceptable                                                          |
| Usage Occasion | Home decor, Wedding Decoration, Wedding Favors, Decoration enhancement,                                                 |