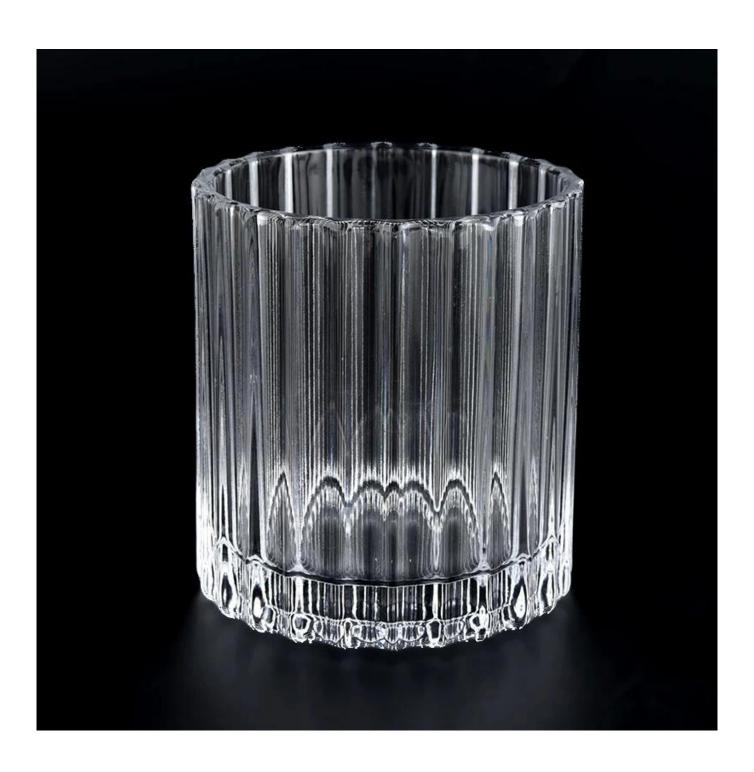

#### popular stripe glass candle jar round candle vessel supplier

| Measure           | Item Number:SGZX22040804 Top dia: 81 mm Bottom dia: 81 mm Height: 89 mm Weight: 354 g Capcity: 287ml MOQ: 50000pcs |
|-------------------|--------------------------------------------------------------------------------------------------------------------|
| Packing           | Normal packing,Individual gift box, PVC box, window box, color box, white box, etc                                 |
| Delivery time     | Within 35 days after the sample and order confirmed                                                                |
| Payment term      | 30% deposit by T/T in advance and the balance against the copy of B/L                                              |
| Shipment          | By sea,by air,by Express and your shipping agent is acceptable                                                     |
| Usage<br>Occasion | Home decor, Wedding Decoration, Wedding Favors, Decoration enhancement,                                            |