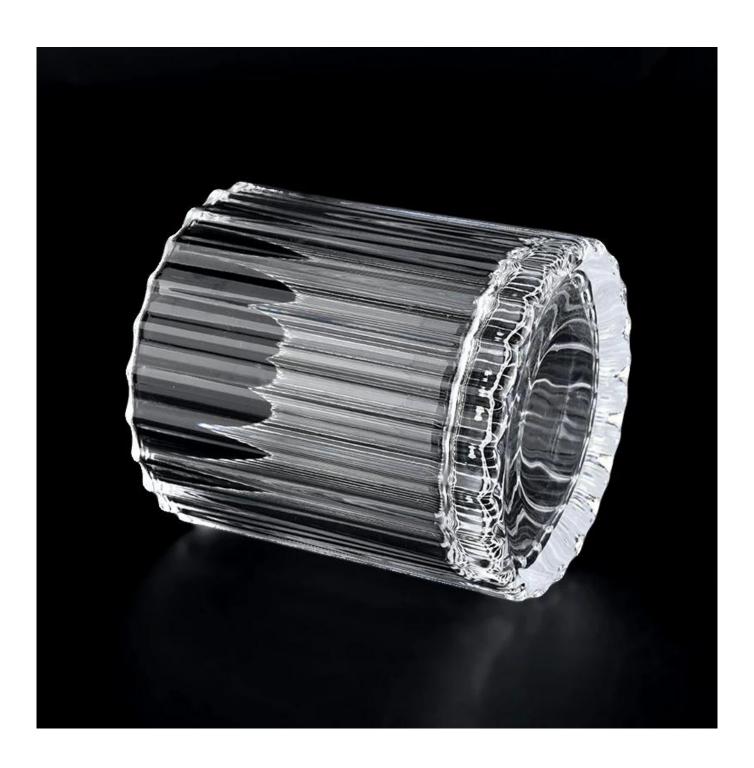

#### popular stripe glass candle jar round candle vessel supplier

## **Product Description**

| product name | popular stripe glass candle jar round candle vessel supplier                                                         |
|--------------|----------------------------------------------------------------------------------------------------------------------|
| Sample time  | <ol> <li>5 days if there is glass shape and size</li> <li>15 days, if you need new shapes and sizes glass</li> </ol> |

| Measure           | Item Number:SGZX22040804 Top dia: 81 mm Bottom dia: 81 mm Height: 89 mm Weight: 354 g Capcity: 287ml MOQ: 50000pcs |
|-------------------|--------------------------------------------------------------------------------------------------------------------|
| Packing           | Normal packing,Individual gift box, PVC box, window box, color box, white box, etc                                 |
| Delivery time     | Within 35 days after the sample and order confirmed                                                                |
| Payment term      | 30% deposit by T/T in advance and the balance against the copy of B/L                                              |
| Shipment          | By sea,by air,by Express and your shipping agent is acceptable                                                     |
| Usage<br>Occasion | Home decor, Wedding Decoration, Wedding Favors, Decoration enhancement,                                            |