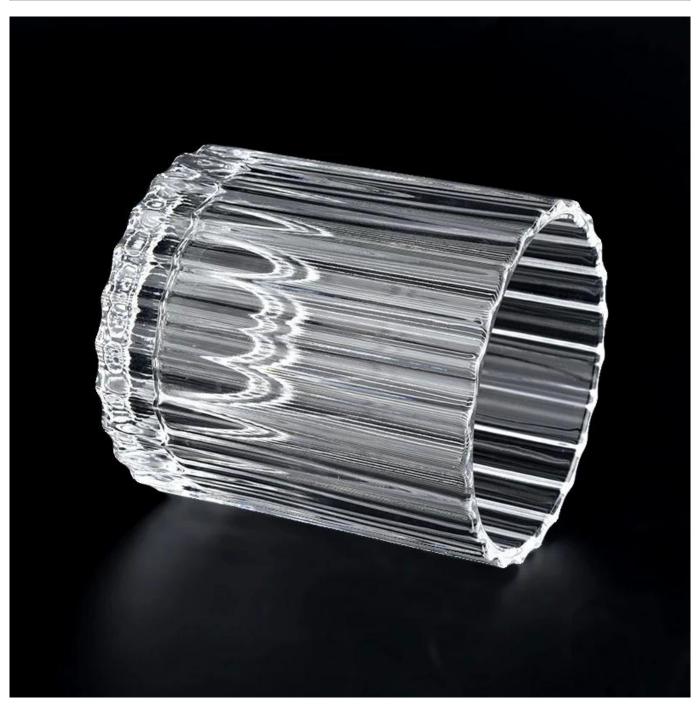

#### popular stripe glass candle jar round candle vessel supplier

| Measure           | Item Number:SGZX22040804 Top dia: 81 mm Bottom dia: 81 mm Height: 89 mm Weight: 354 g Capcity: 287ml MOQ: 50000pcs |
|-------------------|--------------------------------------------------------------------------------------------------------------------|
| Packing           | Normal packing,Individual gift box, PVC box, window box, color box, white box, etc                                 |
| Delivery time     | Within 35 days after the sample and order confirmed                                                                |
| Payment term      | 30% deposit by T/T in advance and the balance against the copy of B/L                                              |
| Shipment          | By sea,by air,by Express and your shipping agent is acceptable                                                     |
| Usage<br>Occasion | Home decor, Wedding Decoration, Wedding Favors, Decoration enhancement,                                            |