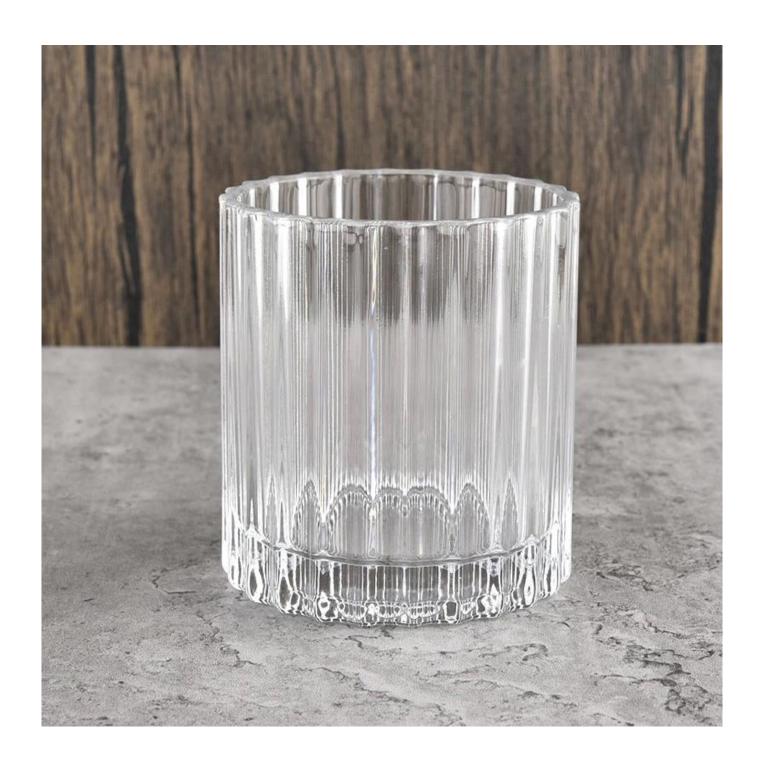

#### popular stripe glass candle jar round candle vessel supplier

## **Product Description**

| product name | popular stripe glass candle jar round candle vessel supplier                                                         |
|--------------|----------------------------------------------------------------------------------------------------------------------|
| Sample time  | <ol> <li>5 days if there is glass shape and size</li> <li>15 days, if you need new shapes and sizes glass</li> </ol> |

| Measure           | Item Number:SGZX22040804 Top dia: 81 mm Bottom dia: 81 mm Height: 89 mm Weight: 354 g Capcity: 287ml MOQ: 50000pcs |
|-------------------|--------------------------------------------------------------------------------------------------------------------|
| Packing           | Normal packing,Individual gift box, PVC box, window box, color box, white box, etc                                 |
| Delivery time     | Within 35 days after the sample and order confirmed                                                                |
| Payment term      | 30% deposit by T/T in advance and the balance against the copy of B/L                                              |
| Shipment          | By sea,by air,by Express and your shipping agent is acceptable                                                     |
| Usage<br>Occasion | Home decor, Wedding Decoration, Wedding Favors, Decoration enhancement,                                            |