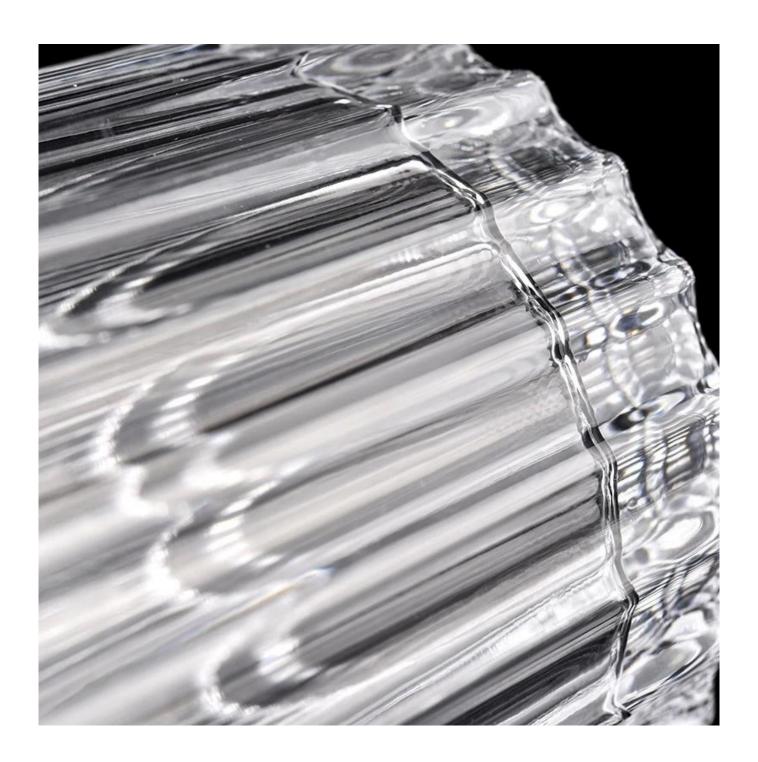

#### popular stripe glass candle jar round candle vessel supplier

| Measure           | Item Number:SGZX22040804 Top dia: 81 mm Bottom dia: 81 mm Height: 89 mm Weight: 354 g Capcity: 287ml MOQ: 50000pcs |
|-------------------|--------------------------------------------------------------------------------------------------------------------|
| Packing           | Normal packing,Individual gift box, PVC box, window box, color box, white box, etc                                 |
| Delivery time     | Within 35 days after the sample and order confirmed                                                                |
| Payment term      | 30% deposit by T/T in advance and the balance against the copy of B/L                                              |
| Shipment          | By sea,by air,by Express and your shipping agent is acceptable                                                     |
| Usage<br>Occasion | Home decor, Wedding Decoration, Wedding Favors, Decoration enhancement,                                            |