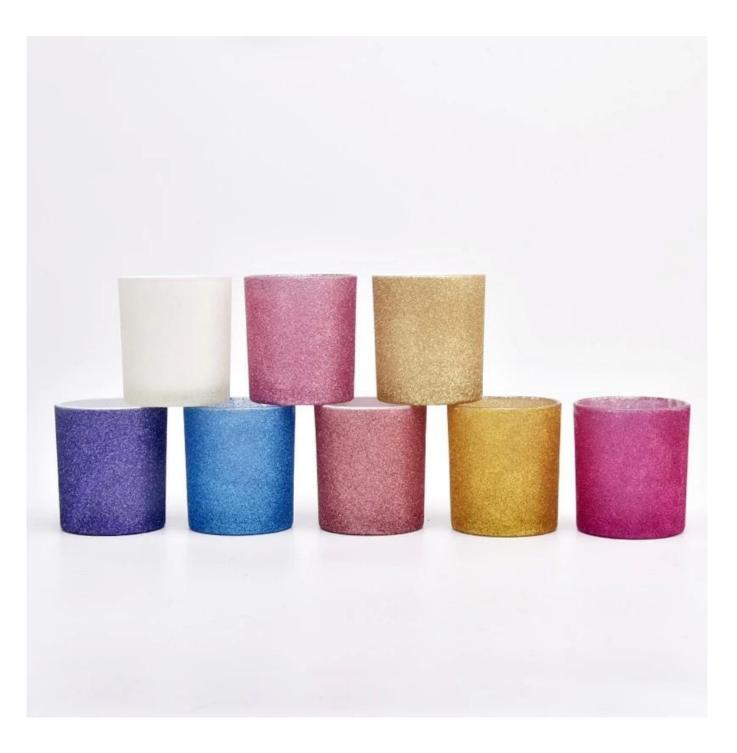

### **Product Description**

product name

popular pink glass candle jar frost candle vessel decorative wedding

| Sample time       | <ol> <li>5 days if there is glass shape and size</li> <li>15 days, if you need new shapes and sizes glass</li> </ol>    |  |  |
|-------------------|-------------------------------------------------------------------------------------------------------------------------|--|--|
| Measure           | Item:SGZT22090122<br>Top dia: 80mm<br>Bottom dia: 75mm<br>Height: 90mm<br>Weight: 250g<br>Capcity: 318ml<br>MOQ:3000PCS |  |  |
| Packing           | Normal packing,Individual gift box, PVC box, window box, color box, white box, etc                                      |  |  |
| Delivery time     | Within 35 days after the sample and order confirmed                                                                     |  |  |
| Payment term      | 30% deposit by T/T in advance and the balance against the copy of B/L                                                   |  |  |
| Shipment          | By sea,by air,by Express and your shipping agent is acceptable                                                          |  |  |
| Usage<br>Occasion | Home decor,Wedding Decoration,Wedding Favors,Decoration enhancement,                                                    |  |  |