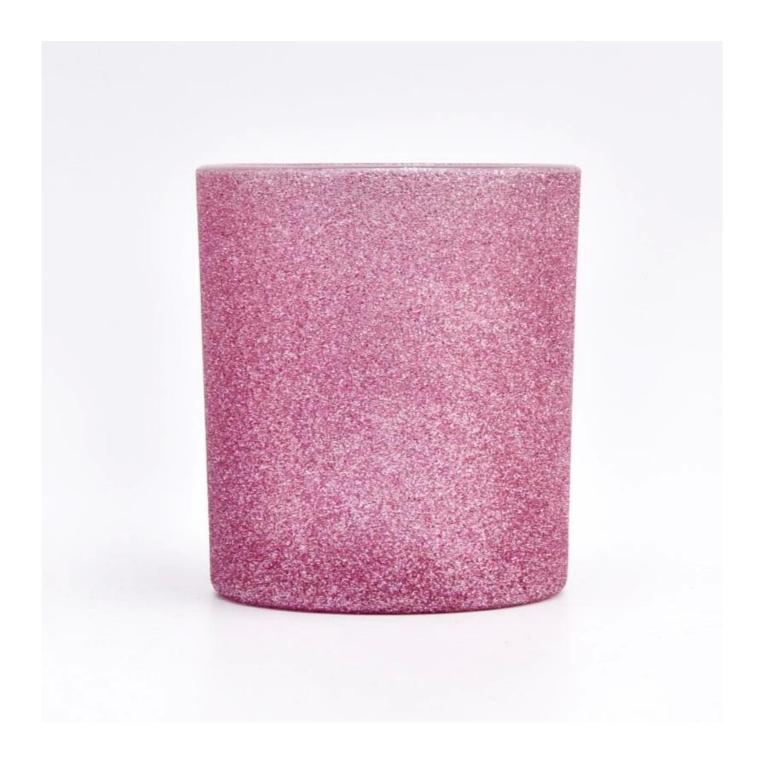

### **Product Description**

product name

popular pink glass candle jar frost candle vessel decorative wedding

| Sample time       | <ol> <li>5 days if there is glass shape and size</li> <li>15 days, if you need new shapes and sizes glass</li> </ol>    |  |  |
|-------------------|-------------------------------------------------------------------------------------------------------------------------|--|--|
| Measure           | Item:SGZT22090122<br>Top dia: 80mm<br>Bottom dia: 75mm<br>Height: 90mm<br>Weight: 250g<br>Capcity: 318ml<br>MOQ:3000PCS |  |  |
| Packing           | Normal packing,Individual gift box, PVC box, window box, color box, white box, etc                                      |  |  |
| Delivery time     | Within 35 days after the sample and order confirmed                                                                     |  |  |
| Payment term      | 30% deposit by T/T in advance and the balance against the copy of B/L                                                   |  |  |
| Shipment          | By sea,by air,by Express and your shipping agent is acceptable                                                          |  |  |
| Usage<br>Occasion | Home decor,Wedding Decoration,Wedding Favors,Decoration enhancement,                                                    |  |  |