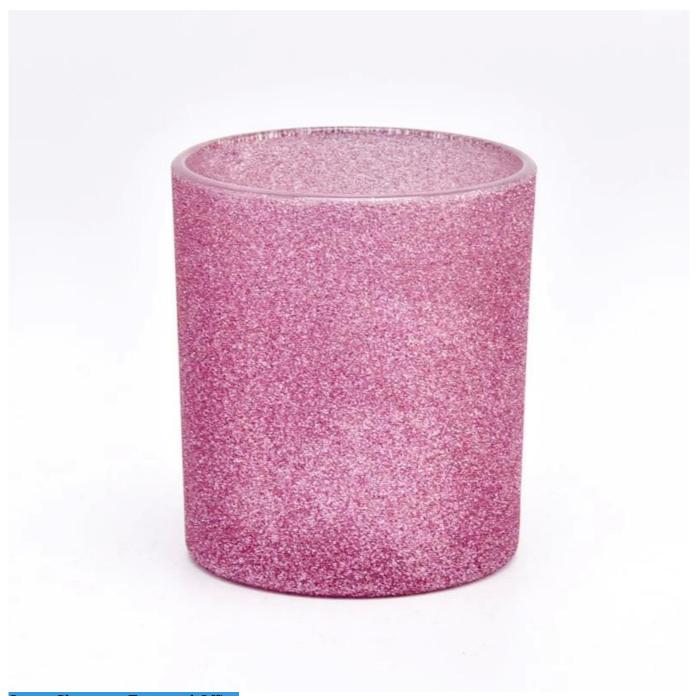

### **Product Description**

product name

popular pink glass candle jar frost candle vessel decorative wedding

| Sample time       | <ol> <li>5 days if there is glass shape and size</li> <li>15 days, if you need new shapes and sizes glass</li> </ol>    |  |  |
|-------------------|-------------------------------------------------------------------------------------------------------------------------|--|--|
| Measure           | Item:SGZT22090122<br>Top dia: 80mm<br>Bottom dia: 75mm<br>Height: 90mm<br>Weight: 250g<br>Capcity: 318ml<br>MOQ:3000PCS |  |  |
| Packing           | Normal packing,Individual gift box, PVC box, window box, color box, white box, etc                                      |  |  |
| Delivery time     | Within 35 days after the sample and order confirmed                                                                     |  |  |
| Payment term      | 30% deposit by T/T in advance and the balance against the copy of B/L                                                   |  |  |
| Shipment          | By sea,by air,by Express and your shipping agent is acceptable                                                          |  |  |
| Usage<br>Occasion | Home decor,Wedding Decoration,Wedding Favors,Decoration enhancement,                                                    |  |  |