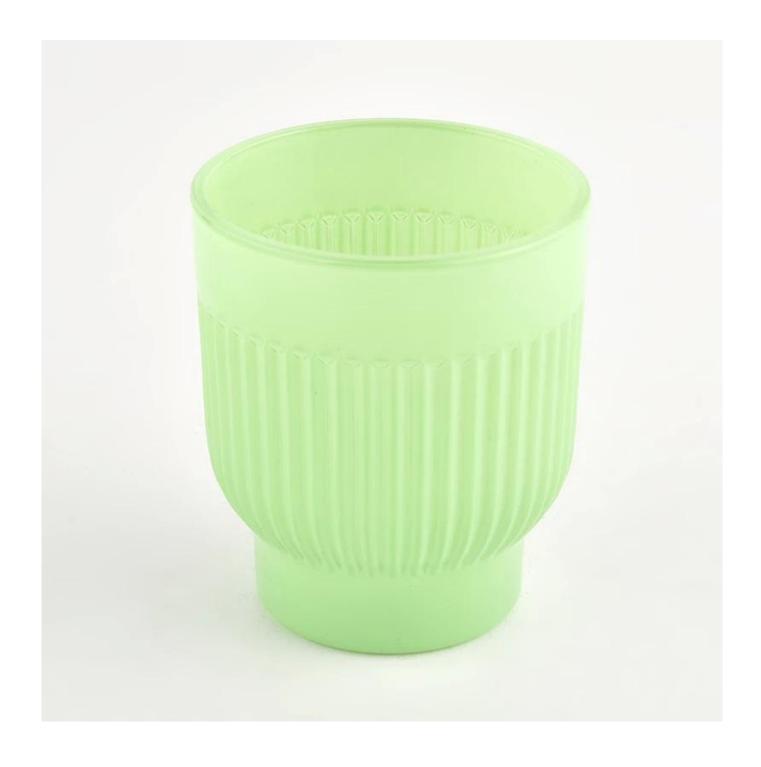

# popular green glass candle vessel with stripes design candle holder

### **Product Description**

| product name | popular green glass candle vessel with stripes design candle holder                                                  |
|--------------|----------------------------------------------------------------------------------------------------------------------|
|              | <ol> <li>5 days if there is glass shape and size</li> <li>15 days, if you need new shapes and sizes glass</li> </ol> |

| Measure           | Item Number:SGXF22012012 Top dia:72mm Bottom dia[]50mm Height[]85mm Weight[]176g Capacity:385ml |
|-------------------|-------------------------------------------------------------------------------------------------|
| Packing           | Normal packing,Individual gift box, PVC box, window box, color box, white box, etc              |
| Delivery time     | Within 35 days after the sample and order confirmed                                             |
| Payment term      | 30% deposit by T/T in advance and the balance against the copy of B/L                           |
| Shipment          | By sea,by air,by Express and your shipping agent is acceptable                                  |
| Usage<br>Occasion | Home decor,Wedding Decoration,Wedding Favors,Decoration enhancement,                            |