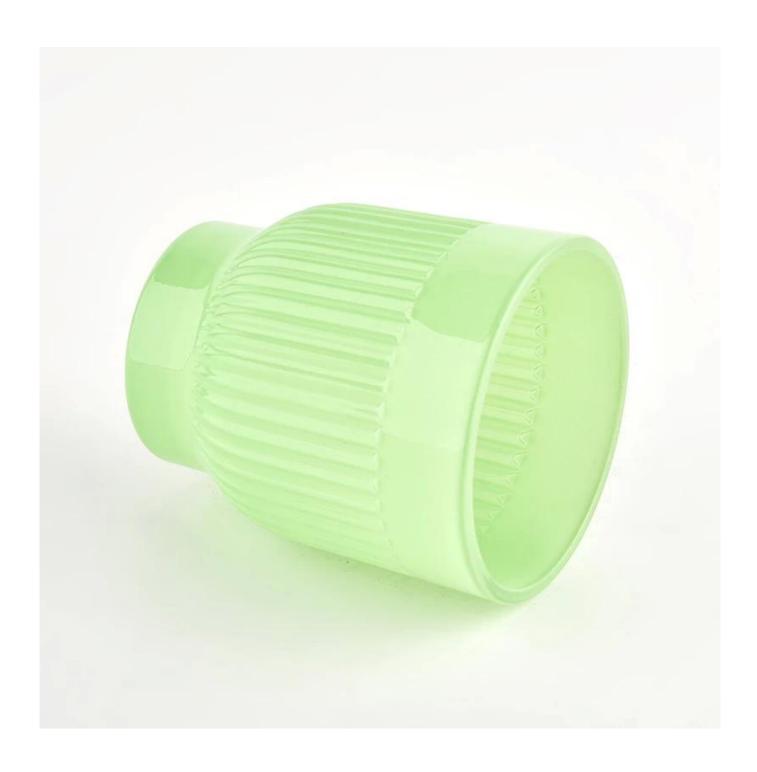

# popular green glass candle vessel with stripes design candle holder

### **Product Description**

| product name | popular green glass candle vessel with stripes design candle holder                                                  |
|--------------|----------------------------------------------------------------------------------------------------------------------|
|              | <ol> <li>5 days if there is glass shape and size</li> <li>15 days, if you need new shapes and sizes glass</li> </ol> |

| Measure           | Item Number:SGXF22012012 Top dia:72mm Bottom dia[]50mm Height[]85mm Weight[]176g Capacity:385ml |
|-------------------|-------------------------------------------------------------------------------------------------|
| Packing           | Normal packing,Individual gift box, PVC box, window box, color box, white box, etc              |
| Delivery time     | Within 35 days after the sample and order confirmed                                             |
| Payment term      | 30% deposit by T/T in advance and the balance against the copy of B/L                           |
| Shipment          | By sea,by air,by Express and your shipping agent is acceptable                                  |
| Usage<br>Occasion | Home decor,Wedding Decoration,Wedding Favors,Decoration enhancement,                            |