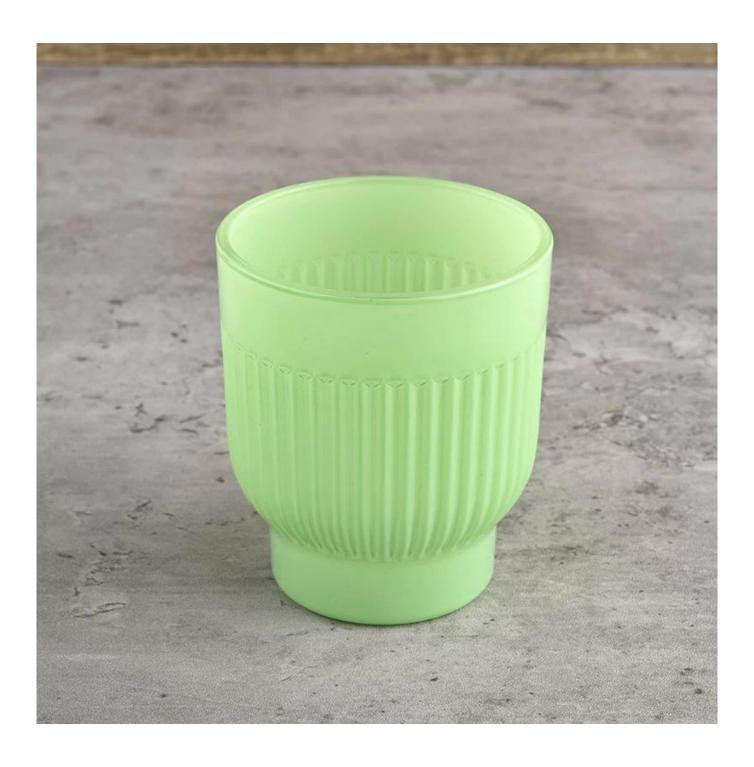

# popular green glass candle vessel with stripes design candle holder

### **Product Description**

| product name | popular green glass candle vessel with stripes design candle holder                                                  |
|--------------|----------------------------------------------------------------------------------------------------------------------|
|              | <ol> <li>5 days if there is glass shape and size</li> <li>15 days, if you need new shapes and sizes glass</li> </ol> |

| Measure           | Item Number:SGXF22012012 Top dia:72mm Bottom dia[]50mm Height[]85mm Weight[]176g Capacity:385ml |
|-------------------|-------------------------------------------------------------------------------------------------|
| Packing           | Normal packing,Individual gift box, PVC box, window box, color box, white box, etc              |
| Delivery time     | Within 35 days after the sample and order confirmed                                             |
| Payment term      | 30% deposit by T/T in advance and the balance against the copy of B/L                           |
| Shipment          | By sea,by air,by Express and your shipping agent is acceptable                                  |
| Usage<br>Occasion | Home decor,Wedding Decoration,Wedding Favors,Decoration enhancement,                            |