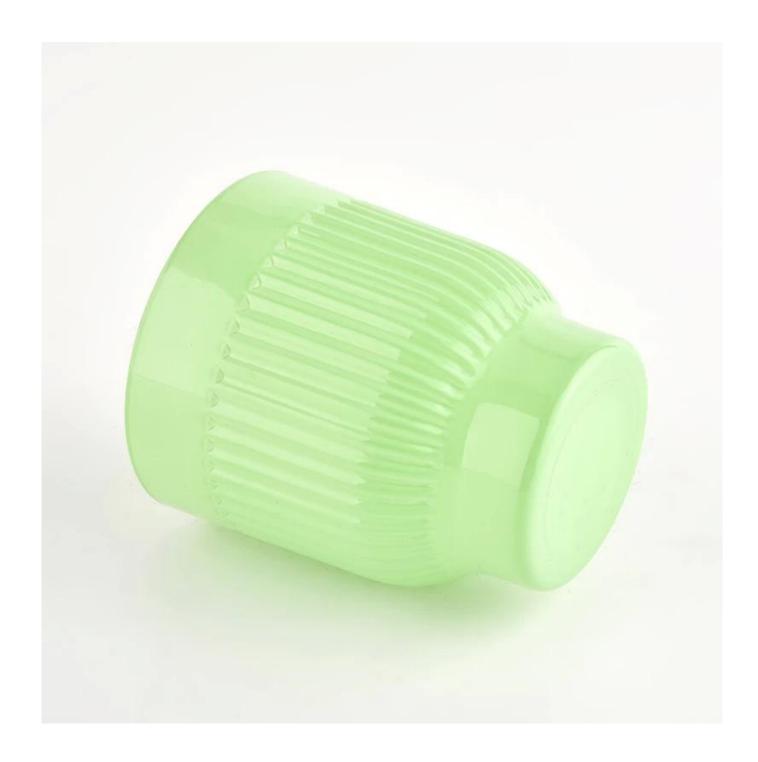

# popular green glass candle vessel with stripes design candle holder

### **Product Description**

| product name | popular green glass candle vessel with stripes design candle holder                                                  |
|--------------|----------------------------------------------------------------------------------------------------------------------|
|              | <ol> <li>5 days if there is glass shape and size</li> <li>15 days, if you need new shapes and sizes glass</li> </ol> |

| Measure           | Item Number:SGXF22012012 Top dia:72mm Bottom dia[]50mm Height[]85mm Weight[]176g Capacity:385ml |
|-------------------|-------------------------------------------------------------------------------------------------|
| Packing           | Normal packing,Individual gift box, PVC box, window box, color box, white box, etc              |
| Delivery time     | Within 35 days after the sample and order confirmed                                             |
| Payment term      | 30% deposit by T/T in advance and the balance against the copy of B/L                           |
| Shipment          | By sea,by air,by Express and your shipping agent is acceptable                                  |
| Usage<br>Occasion | Home decor,Wedding Decoration,Wedding Favors,Decoration enhancement,                            |