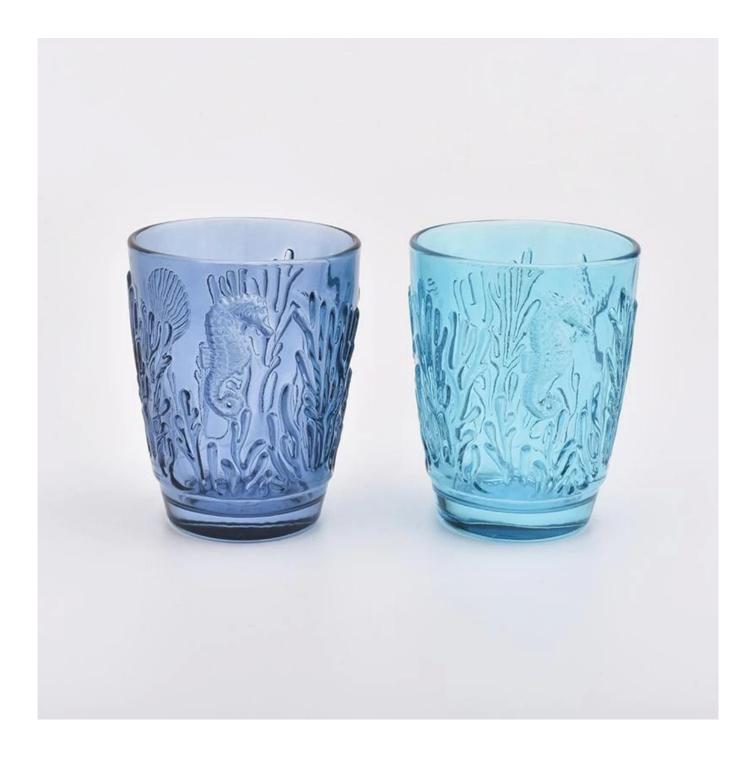

## popular glass Jars for Candles custom pattern glass jar wholesale

Product quality is the major focus in <u>Sunny Glassware</u>. <u>Sunny Glassware</u> once demolished 80,000 pcs of glass vessel with barely visible blemish.

| product<br>name   | popular glass Jars for Candles custom pattern glass jar wholesale                                                       |  |  |
|-------------------|-------------------------------------------------------------------------------------------------------------------------|--|--|
| Sample time       | . 5 days if there is glass shape and size<br>2. 15 days, if you need new shapes and sizes glass                         |  |  |
| Measure           | Item:SGHY19061215<br>Top dia:80mm<br>Bottom dia: 52mm<br>Height: 102mm<br>Weight:275g<br>Capacity: 275ml<br>MOQ:3000PCS |  |  |
| Packing           | Normal packing,Individual gift box, PVC box, window box, color box, white box, etc                                      |  |  |
| Delivery time     | Within 35 days after the sample and order confirmed                                                                     |  |  |
| Payment term      | <b>1</b> 30% deposit by T/T in advance and the balance against the copy of B/L                                          |  |  |
| Shipment          | By sea,by air,by Express and your shipping agent is acceptable                                                          |  |  |
| Usage<br>Occasion | Home decor,Wedding Decoration,Wedding Favors,Decoration enhancement,                                                    |  |  |