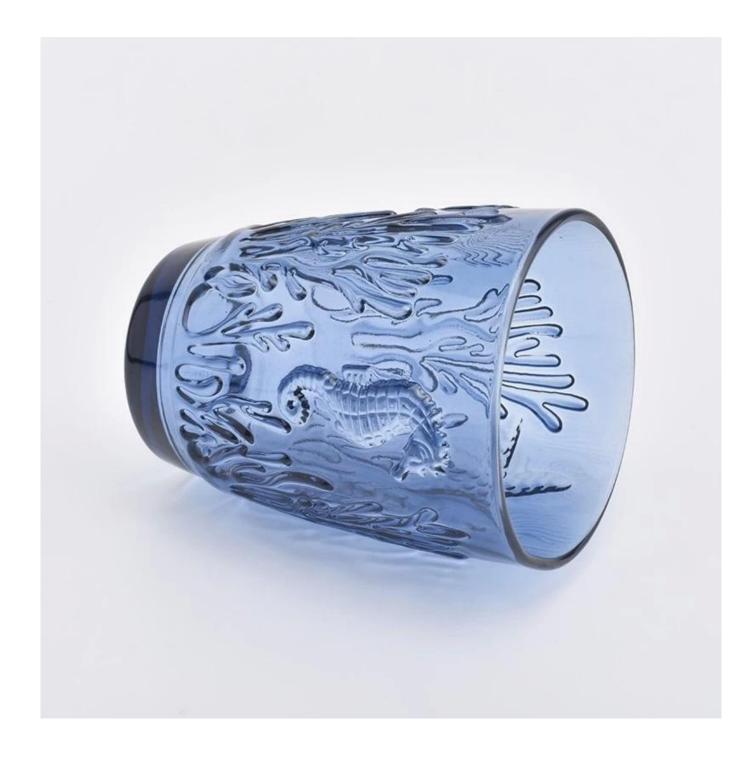

## popular glass Jars for Candles custom pattern glass jar wholesale

Product quality is the major focus in <u>Sunny Glassware</u>. <u>Sunny Glassware</u> once demolished 80,000 pcs of glass vessel with barely visible blemish.

| product<br>name   | popular glass Jars for Candles custom pattern glass jar wholesale                                                       |  |  |
|-------------------|-------------------------------------------------------------------------------------------------------------------------|--|--|
| Sample time       | . 5 days if there is glass shape and size<br>2. 15 days, if you need new shapes and sizes glass                         |  |  |
| Measure           | Item:SGHY19061215<br>Top dia:80mm<br>Bottom dia: 52mm<br>Height: 102mm<br>Weight:275g<br>Capacity: 275ml<br>MOQ:3000PCS |  |  |
| Packing           | Normal packing,Individual gift box, PVC box, window box, color box, white box, etc                                      |  |  |
| Delivery time     | Within 35 days after the sample and order confirmed                                                                     |  |  |
| Payment term      | <b>1</b> 30% deposit by T/T in advance and the balance against the copy of B/L                                          |  |  |
| Shipment          | By sea,by air,by Express and your shipping agent is acceptable                                                          |  |  |
| Usage<br>Occasion | Home decor,Wedding Decoration,Wedding Favors,Decoration enhancement,                                                    |  |  |