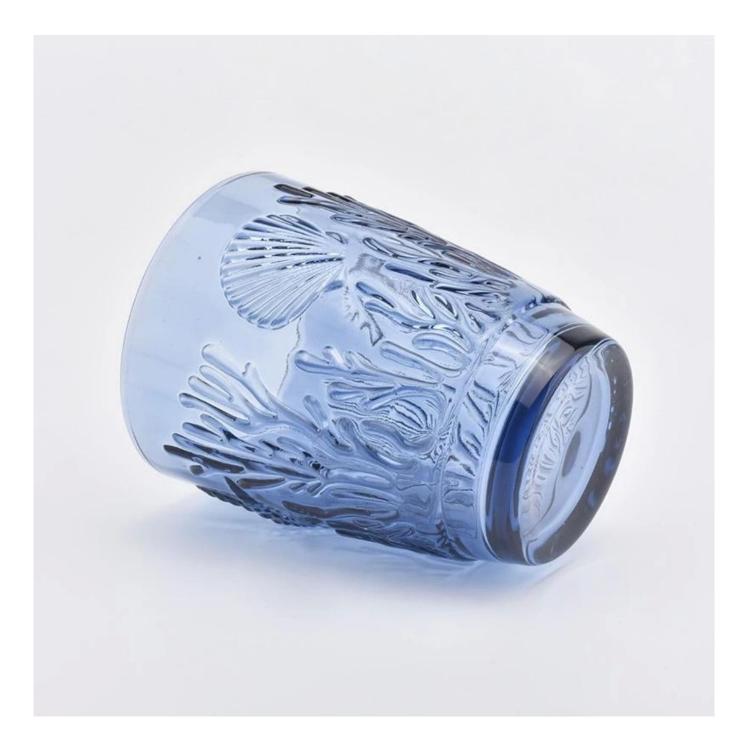

## popular glass Jars for Candles custom pattern glass jar wholesale

Product quality is the major focus in <u>Sunny Glassware</u>. <u>Sunny Glassware</u> once demolished 80,000 pcs of glass vessel with barely visible blemish.

| product<br>name   | popular glass Jars for Candles custom pattern glass jar wholesale                                                       |  |  |
|-------------------|-------------------------------------------------------------------------------------------------------------------------|--|--|
| Sample time       | . 5 days if there is glass shape and size<br>2. 15 days, if you need new shapes and sizes glass                         |  |  |
| Measure           | Item:SGHY19061215<br>Top dia:80mm<br>Bottom dia: 52mm<br>Height: 102mm<br>Weight:275g<br>Capacity: 275ml<br>MOQ:3000PCS |  |  |
| Packing           | Normal packing,Individual gift box, PVC box, window box, color box, white box, etc                                      |  |  |
| Delivery time     | Within 35 days after the sample and order confirmed                                                                     |  |  |
| Payment term      | <b>1</b> 30% deposit by T/T in advance and the balance against the copy of B/L                                          |  |  |
| Shipment          | By sea,by air,by Express and your shipping agent is acceptable                                                          |  |  |
| Usage<br>Occasion | Home decor,Wedding Decoration,Wedding Favors,Decoration enhancement,                                                    |  |  |