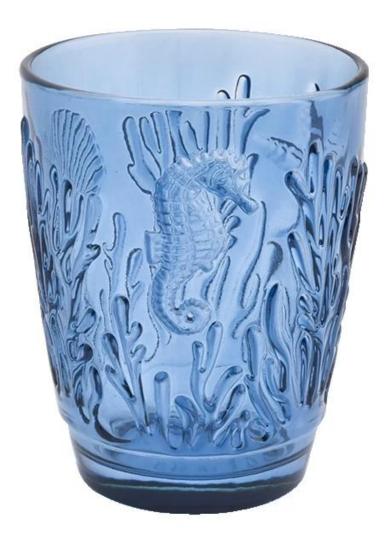

## popular glass Jars for Candles custom pattern glass jar wholesale

Product quality is the major focus in <u>Sunny Glassware</u>. <u>Sunny Glassware</u> once demolished 80,000 pcs of glass vessel with barely visible blemish.

| product<br>name   | popular glass Jars for Candles custom pattern glass jar wholesale                                                       |  |  |
|-------------------|-------------------------------------------------------------------------------------------------------------------------|--|--|
| Sample time       | . 5 days if there is glass shape and size<br>2. 15 days, if you need new shapes and sizes glass                         |  |  |
| Measure           | Item:SGHY19061215<br>Top dia:80mm<br>Bottom dia: 52mm<br>Height: 102mm<br>Weight:275g<br>Capacity: 275ml<br>MOQ:3000PCS |  |  |
| Packing           | Normal packing,Individual gift box, PVC box, window box, color box, white box, etc                                      |  |  |
| Delivery time     | Within 35 days after the sample and order confirmed                                                                     |  |  |
| Payment term      | <b>1</b> 30% deposit by T/T in advance and the balance against the copy of B/L                                          |  |  |
| Shipment          | By sea,by air,by Express and your shipping agent is acceptable                                                          |  |  |
| Usage<br>Occasion | Home decor,Wedding Decoration,Wedding Favors,Decoration enhancement,                                                    |  |  |