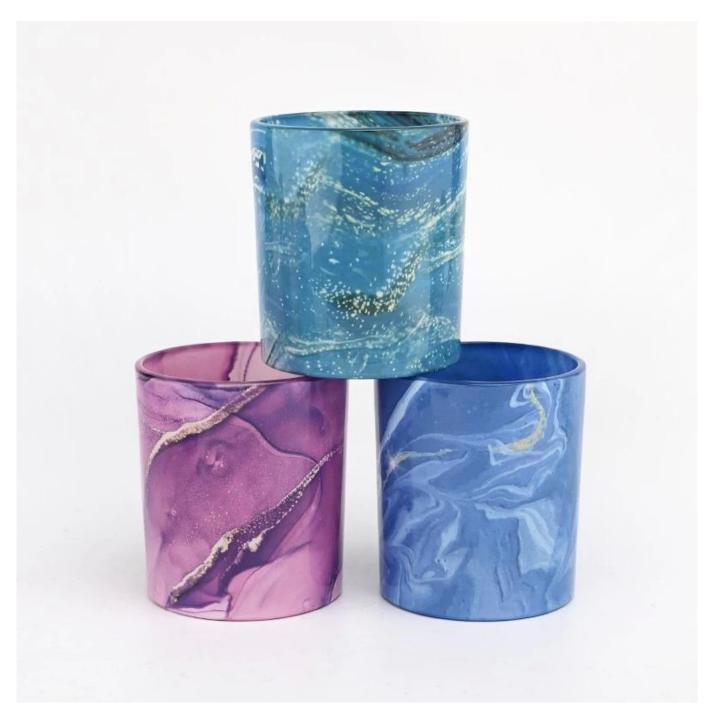

This youthful and vigorous <u>glass candle jars</u> provide various choice. No matter as candle jar, or as storage jar, It can bring warmth and happiness to your life, customize pattern jars provide you more choices that matches with your home decoration. You can work out more patterns for you candle brand!

This classic 10 ounce glass tumbler is a fantastic choice for high end scented poured candles. Set up as an aromatherapy cup for the home or wedding party or as a vase for the wedding centerpiece.