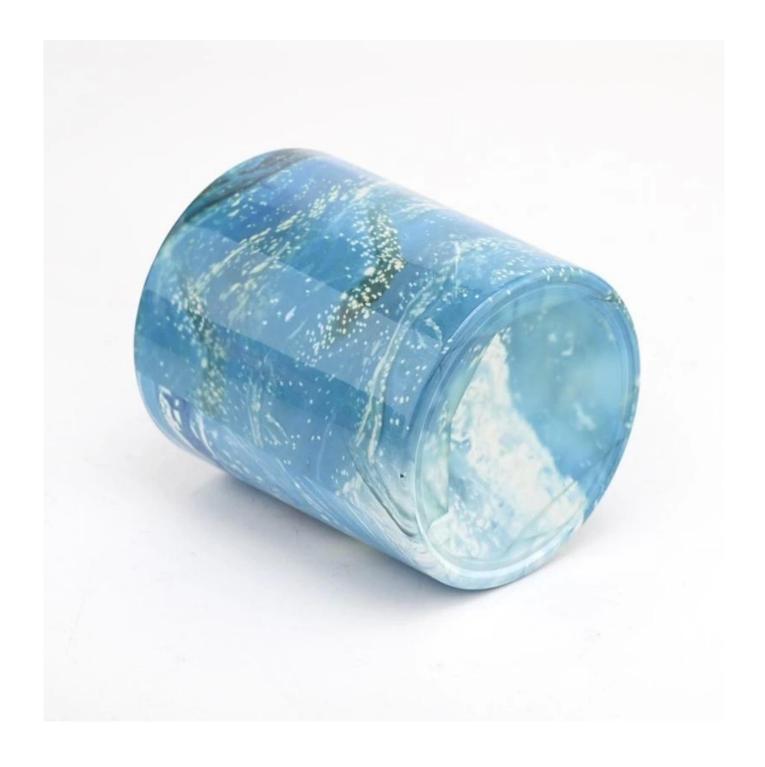

With a gorgeous, crystal clear glass composition, Beautiful craftsmanship and fine glassware go hand-in-hand, and no vessel demonstrates that

more eloquently than this glass candle jar. Keep your candles in a container that they deserve, and provide a pretty presentation to your customers.

This youthful and vigorous <u>glass candle jars</u> provide various choice. No matter as candle jar, or as storage jar, It can bring warmth and happiness to your life, customize pattern jars provide you more choices that matches with your home decoration. You can work out more patterns for you candle brand!