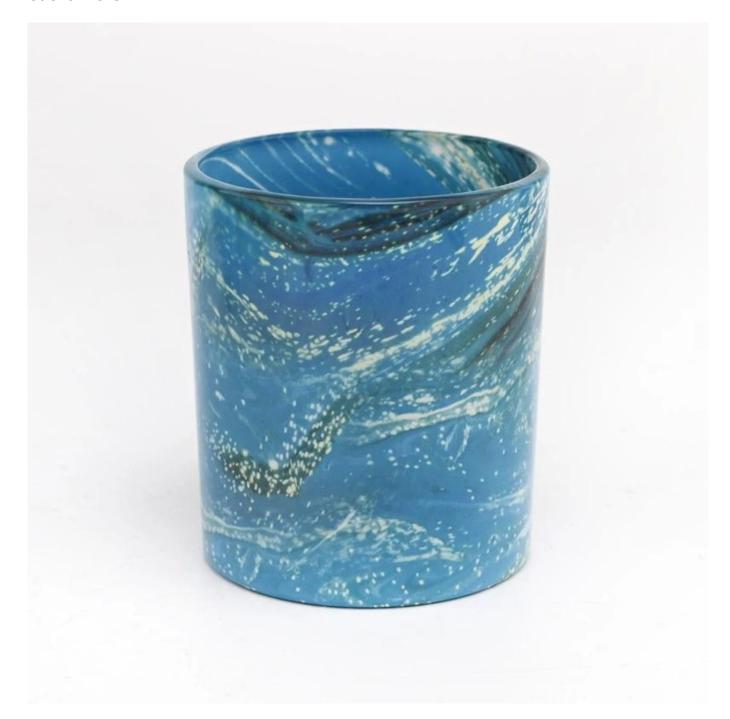

With a gorgeous, crystal clear glass composition, Beautiful craftsmanship and fine glassware go hand-in-hand, and no vessel demonstrates that

more eloquently than this glass candle jar. Keep your candles in a container that they deserve, and provide a pretty presentation to your customers.

This youthful and vigorous <u>glass candle jars</u> provide various choice. No matter as candle jar, or as storage jar, It can bring warmth and happiness to your life, customize pattern jars provide you more choices that matches with your home decoration. You can work out more patterns for you candle brand!

This classic 10 ounce glass tumbler is a fantastic choice for high end scented poured candles. Set up as an aromatherapy cup for the home or wedding party or as a vase for the wedding centerpiece.