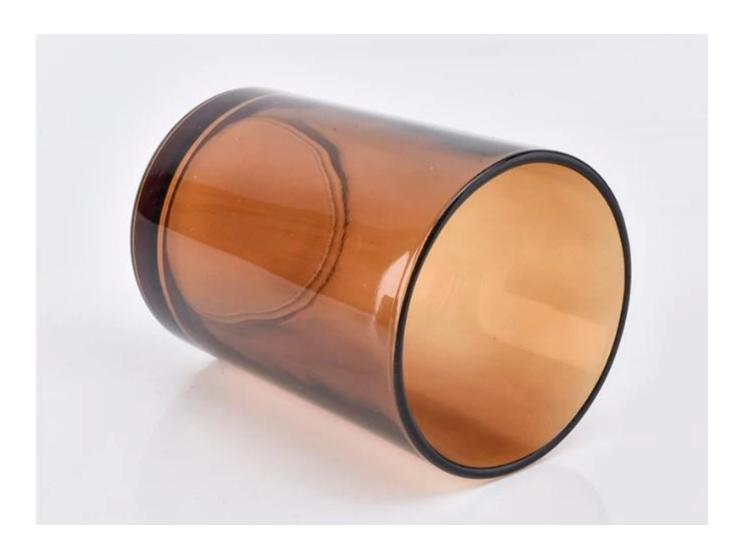

| Popular | Brown | Glass | Candle | Jars I | For | Candle | Making |  |
|---------|-------|-------|--------|--------|-----|--------|--------|--|
|         |       |       |        |        |     |        |        |  |

# **Product Description**

Product Size Top dia: 79mm

Bottom dia: 75mm Height: 105mm Weight: 310g Capacity: 350ml

4oz,6oz,8oz,10oz,12oz,14oz and other dimension are availible

Custom design are welcome

Material Glass Candle Jars, candle glass, glass candle, glass jars for candle making, glass