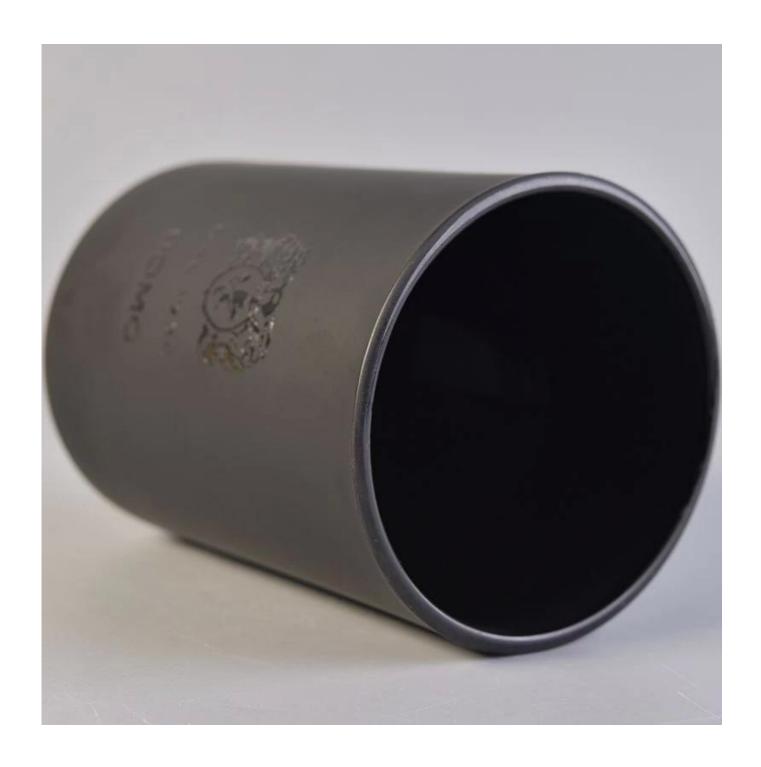

# **Product Description**

Product Size Top dia: 79mm

Bottom dia: 75mm Height: 105mm Weight: 310g Capacity: 350ml

4oz,6oz,8oz,10oz,12oz,14oz and other dimension are availible

Custom design are welcome

Material Glass Candle Jars, candle glass, glass candle, glass jars for candle making, glass

candle jar, black glass candle holder

Samples Existing clear glass samples for free

Sent collected by courier

Samples time 5-7 days after confirming.

Packing Normal Packing, 48pcs per carton

Delivery time Within 35 days after the sample and order confirmed