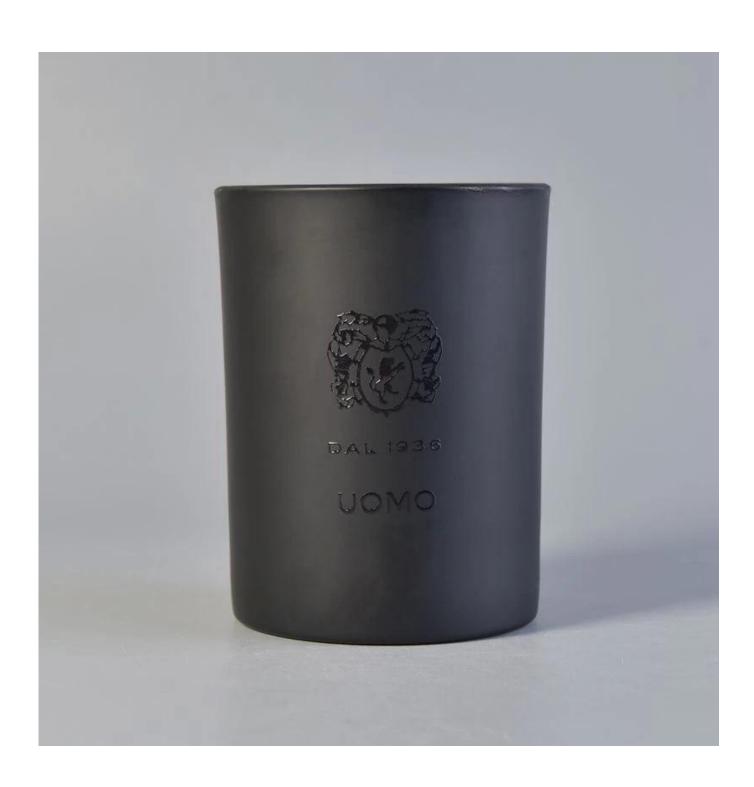

# **Product Description**

Product Size Top dia: 79mm

Bottom dia: 75mm Height: 105mm Weight: 310g Capacity: 350ml

4oz,6oz,8oz,10oz,12oz,14oz and other dimension are availible

Custom design are welcome

Material Glass Candle Jars, candle glass, glass candle, glass jars for candle making, glass

candle jar, black glass candle holder

Samples Existing clear glass samples for free

Sent collected by courier

Samples time 5-7 days after confirming.

Packing Normal Packing, 48pcs per carton

Delivery time Within 35 days after the sample and order confirmed