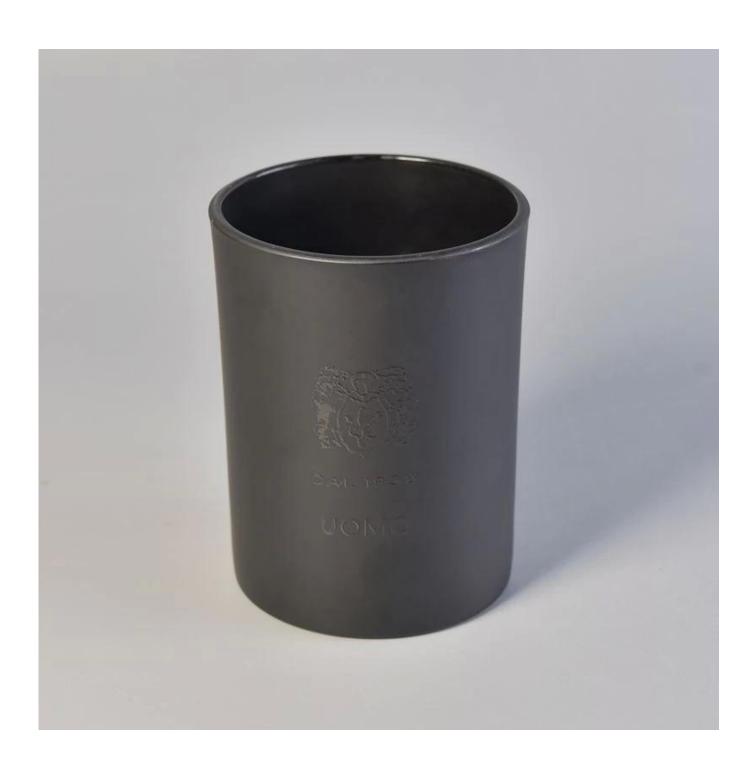

# **Product Description**

Product Size Top dia: 79mm

Bottom dia: 75mm Height: 105mm Weight: 310g Capacity: 350ml

4oz,6oz,8oz,10oz,12oz,14oz and other dimension are availible

Custom design are welcome

Material Glass Candle Jars, candle glass, glass candle, glass jars for candle making, glass

candle jar, black glass candle holder

Samples Existing clear glass samples for free

Sent collected by courier

Samples time 5-7 days after confirming.

Packing Normal Packing, 48pcs per carton

Delivery time Within 35 days after the sample and order confirmed