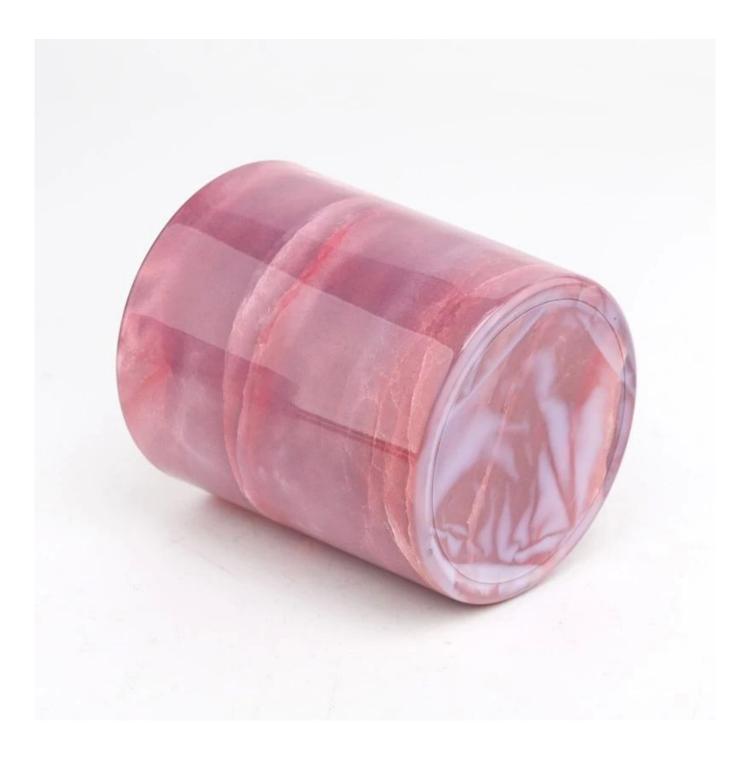

### popular 8oz 10oz glass jars for candle making wholesale

| Measure           | Item Number:SGHY22081903<br>Top dia:80mm<br>Bottom dia[]74mm<br>Height[]90mm<br>Weight[]290g<br>Capacity:300ML |  |  |  |
|-------------------|----------------------------------------------------------------------------------------------------------------|--|--|--|
| Packing           | Normal packing,Individual gift box, PVC box, window box, color box, white box, etc                             |  |  |  |
| Delivery time     | Within 35 days after the sample and order confirmed                                                            |  |  |  |
| Payment term      | 30% deposit by T/T in advance and the balance against the copy of B/L                                          |  |  |  |
| Shipment          | By sea,by air,by Express and your shipping agent is acceptable                                                 |  |  |  |
| Usage<br>Occasion | Home decor,Wedding Decoration,Wedding Favors,Decoration enhancement,                                           |  |  |  |