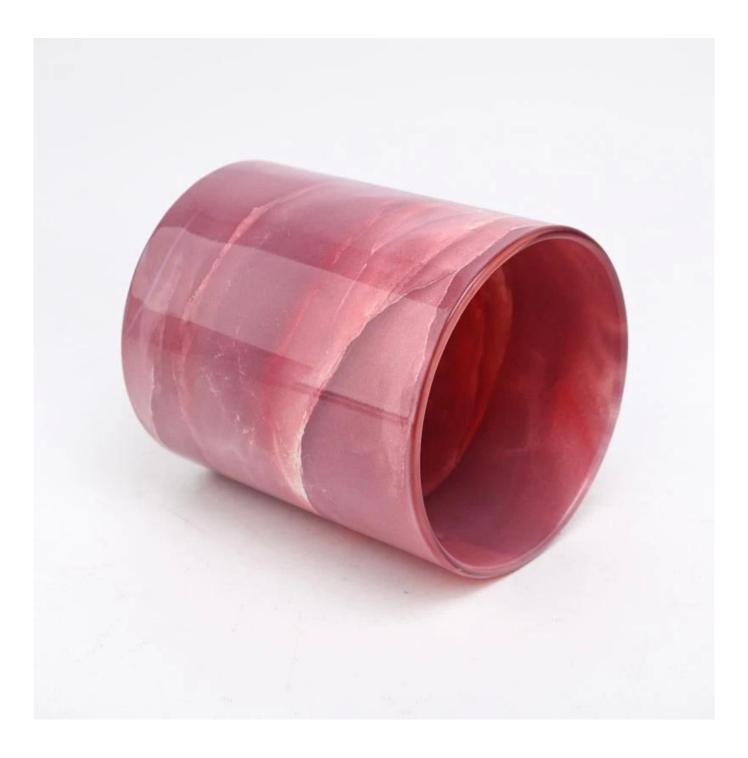

### popular 8oz 10oz glass jars for candle making wholesale

| Measure           | Item Number:SGHY22081903<br>Top dia:80mm<br>Bottom dia[]74mm<br>Height[]90mm<br>Weight[]290g<br>Capacity:300ML |  |  |  |
|-------------------|----------------------------------------------------------------------------------------------------------------|--|--|--|
| Packing           | Normal packing,Individual gift box, PVC box, window box, color box, white box, etc                             |  |  |  |
| Delivery time     | Within 35 days after the sample and order confirmed                                                            |  |  |  |
| Payment term      | 30% deposit by T/T in advance and the balance against the copy of B/L                                          |  |  |  |
| Shipment          | By sea,by air,by Express and your shipping agent is acceptable                                                 |  |  |  |
| Usage<br>Occasion | Home decor,Wedding Decoration,Wedding Favors,Decoration enhancement,                                           |  |  |  |