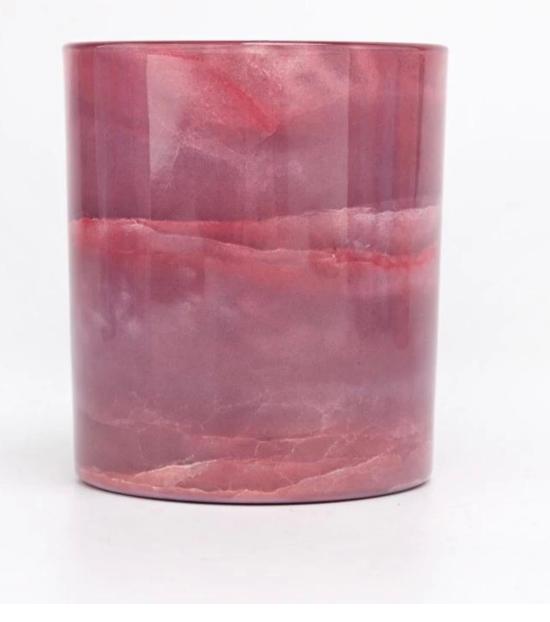

### popular 8oz 10oz glass jars for candle making wholesale

| Measure           | Item Number:SGHY22081903<br>Top dia:80mm<br>Bottom dia[]74mm<br>Height[]90mm<br>Weight[]290g<br>Capacity:300ML |  |  |  |
|-------------------|----------------------------------------------------------------------------------------------------------------|--|--|--|
| Packing           | Normal packing,Individual gift box, PVC box, window box, color box, white box, etc                             |  |  |  |
| Delivery time     | Within 35 days after the sample and order confirmed                                                            |  |  |  |
| Payment term      | 30% deposit by T/T in advance and the balance against the copy of B/L                                          |  |  |  |
| Shipment          | By sea,by air,by Express and your shipping agent is acceptable                                                 |  |  |  |
| Usage<br>Occasion | Home decor,Wedding Decoration,Wedding Favors,Decoration enhancement,                                           |  |  |  |