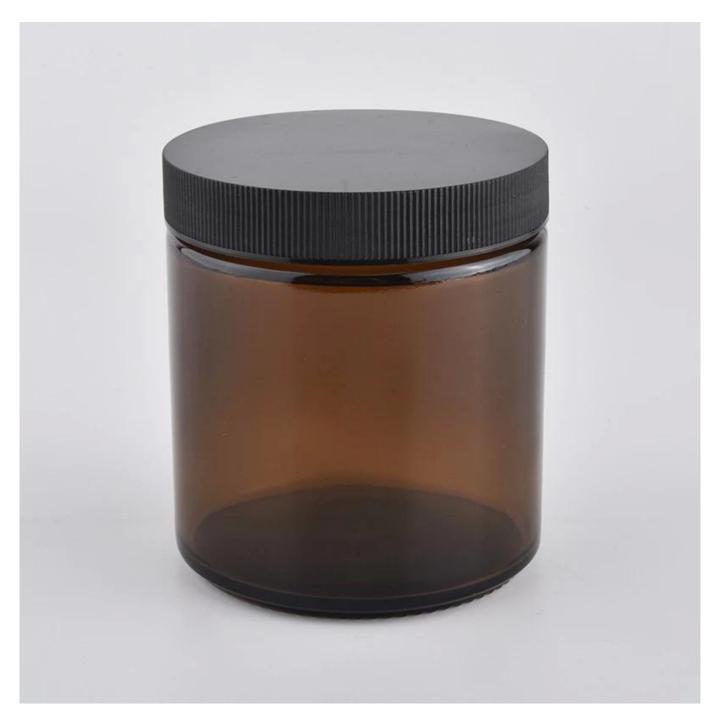

### product description

| product<br>name   | popular 12oz amber color glass candle jar with black lid wholesale                                       |
|-------------------|----------------------------------------------------------------------------------------------------------|
| Sample time       | 1. 5 days if there is glass shape and size 2. 15 days, if you need new shapes and sizes glass            |
| Measure           | Item[SGSZ20032702 Top dia: 91mm Bottom dia:91mm Height: 102mm Weight: 310g Capacity: 480ml MOQ: 3000 PCS |
| Packing           | Normal packing,Individual gift box, PVC box, window box, color box, white box, etc                       |
| Delivery<br>time  | Within 35 days after the sample and order confirmed                                                      |
| Payment<br>term   | 30% deposit by T/T in advance and the balance against the copy of B/L                                    |
| Shipment          | By sea,by air,by Express and your shipping agent is acceptable                                           |
| Usage<br>Occasion | Home decor,Wedding Decoration,Wedding Favors,Decoration enhancement,                                     |

With a gorgeous, crystal clear glass composition, Beautiful craftsmanship and fine glassware go hand-in-hand, and no vessel demonstrates that

more eloquently than this glass candle jar. Keep your candles in a container that they deserve, and provide a pretty presentation to your customers.

This youthful and vigorous <u>glass candle jars</u> provide various choice. No matter as candle jar, or as storage jar, It can bring warmth and happiness to your life, customize pattern jars provide you more choices that matches with your home decoration. You can work out more patterns for you candle brand!