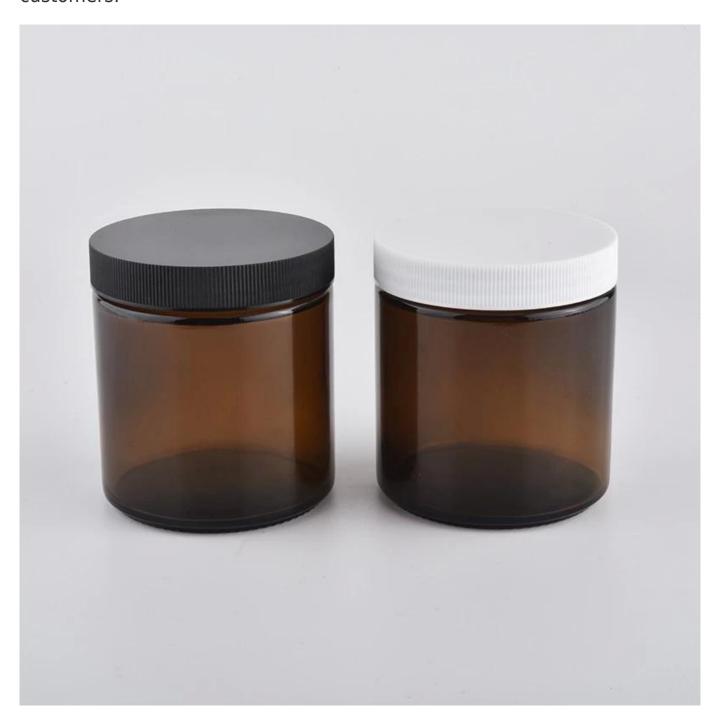

### product description

| product<br>name   | popular 12oz amber color glass candle jar with black lid wholesale                                       |
|-------------------|----------------------------------------------------------------------------------------------------------|
| Sample time       | 1. 5 days if there is glass shape and size 2. 15 days, if you need new shapes and sizes glass            |
| Measure           | Item[SGSZ20032702 Top dia: 91mm Bottom dia:91mm Height: 102mm Weight: 310g Capacity: 480ml MOQ: 3000 PCS |
| Packing           | Normal packing,Individual gift box, PVC box, window box, color box, white box, etc                       |
| Delivery<br>time  | Within 35 days after the sample and order confirmed                                                      |
| Payment<br>term   | 30% deposit by T/T in advance and the balance against the copy of B/L                                    |
| Shipment          | By sea,by air,by Express and your shipping agent is acceptable                                           |
| Usage<br>Occasion | Home decor,Wedding Decoration,Wedding Favors,Decoration enhancement,                                     |

With a gorgeous, crystal clear glass composition, Beautiful craftsmanship and fine glassware go hand-in-hand, and no vessel demonstrates that

more eloquently than this glass candle jar. Keep your candles in a container that they deserve, and provide a pretty presentation to your customers.

This youthful and vigorous <u>glass candle jars</u> provide various choice. No matter as candle jar, or as storage jar, It can bring warmth and happiness to your life, customize pattern jars provide you more choices that matches with your home decoration. You can work out more patterns for you candle brand!