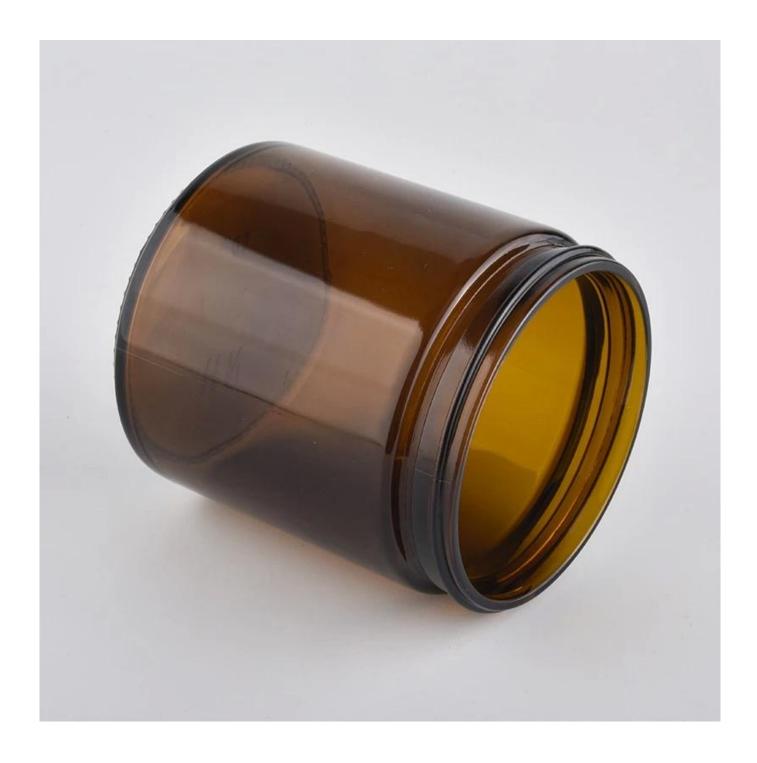

### product description

| product<br>name   | popular 12oz amber color glass candle jar with black lid wholesale                                       |
|-------------------|----------------------------------------------------------------------------------------------------------|
| Sample time       | 1. 5 days if there is glass shape and size 2. 15 days, if you need new shapes and sizes glass            |
| Measure           | Item[SGSZ20032702 Top dia: 91mm Bottom dia:91mm Height: 102mm Weight: 310g Capacity: 480ml MOQ: 3000 PCS |
| Packing           | Normal packing,Individual gift box, PVC box, window box, color box, white box, etc                       |
| Delivery<br>time  | Within 35 days after the sample and order confirmed                                                      |
| Payment<br>term   | 30% deposit by T/T in advance and the balance against the copy of B/L                                    |
| Shipment          | By sea,by air,by Express and your shipping agent is acceptable                                           |
| Usage<br>Occasion | Home decor,Wedding Decoration,Wedding Favors,Decoration enhancement,                                     |

With a gorgeous, crystal clear glass composition, Beautiful craftsmanship and fine glassware go hand-in-hand, and no vessel demonstrates that

more eloquently than this glass candle jar. Keep your candles in a container that they deserve, and provide a pretty presentation to your customers.

This youthful and vigorous <u>glass candle jars</u> provide various choice. No matter as candle jar, or as storage jar, It can bring warmth and happiness to your life, customize pattern jars provide you more choices that matches with your home decoration. You can work out more patterns for you candle brand!