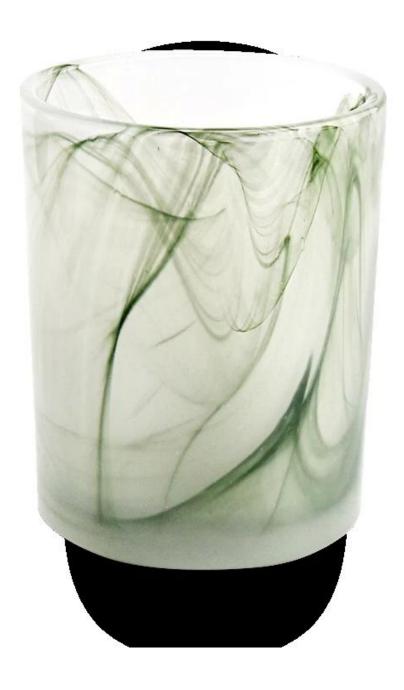

# popular 10oz glass jar handmade glass candle vessel for home decor

## **Product Description**

| product<br>name   | popular 10oz glass jar handmade glass candle vessel for home decor                                                   |
|-------------------|----------------------------------------------------------------------------------------------------------------------|
| Sample time       | <ol> <li>5 days if there is glass shape and size</li> <li>15 days, if you need new shapes and sizes glass</li> </ol> |
| Measure           | Item:SGHT22101819 Top dia: 80mm Bottom dia: 77mm Height: 100mm Weight: 336g Capacity: 335ml MOQ:3000PCS              |
| Packing           | Normal packing,Individual gift box, PVC box, window box, color box, white box, etc                                   |
| Delivery time     | Within 35 days after the sample and order confirmed                                                                  |
| Payment term      | 30% deposit by T/T in advance and the balance against the copy of B/L                                                |
| Shipment          | By sea,by air,by Express and your shipping agent is acceptable                                                       |
| Usage<br>Occasion | Home decor,Wedding Decoration,Wedding Favors,Decoration enhancement,                                                 |