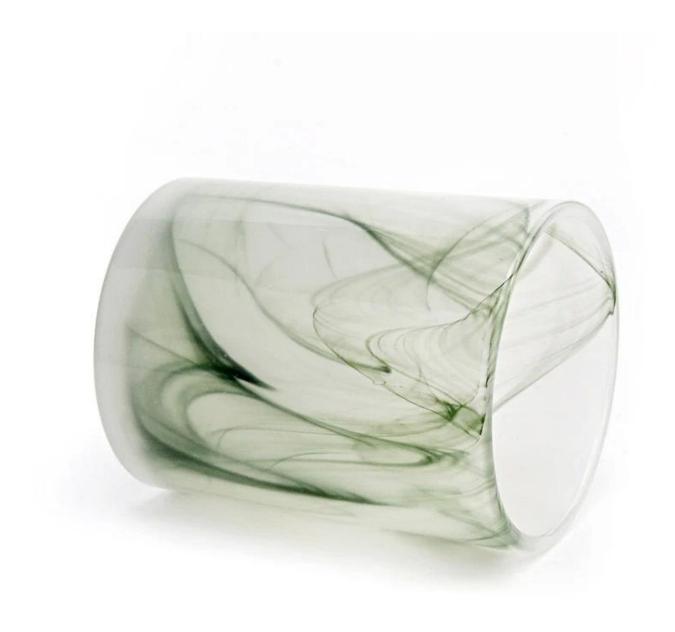

# popular 10oz glass jar handmade glass candle vessel for home decor

## **Product Description**

| product<br>name   | popular 10oz glass jar handmade glass candle vessel for home decor                                                   |
|-------------------|----------------------------------------------------------------------------------------------------------------------|
| Sample time       | <ol> <li>5 days if there is glass shape and size</li> <li>15 days, if you need new shapes and sizes glass</li> </ol> |
| Measure           | Item:SGHT22101819 Top dia: 80mm Bottom dia: 77mm Height: 100mm Weight: 336g Capacity: 335ml MOQ:3000PCS              |
| Packing           | Normal packing,Individual gift box, PVC box, window box, color box, white box, etc                                   |
| Delivery time     | Within 35 days after the sample and order confirmed                                                                  |
| Payment term      | 30% deposit by T/T in advance and the balance against the copy of B/L                                                |
| Shipment          | By sea,by air,by Express and your shipping agent is acceptable                                                       |
| Usage<br>Occasion | Home decor,Wedding Decoration,Wedding Favors,Decoration enhancement,                                                 |