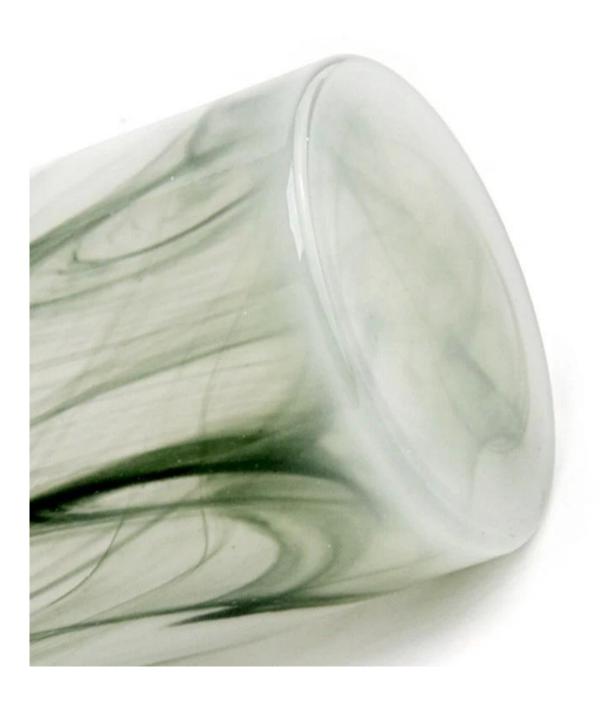

# popular 10oz glass jar handmade glass candle vessel for home decor

## **Product Description**

| product<br>name   | popular 10oz glass jar handmade glass candle vessel for home decor                                                   |
|-------------------|----------------------------------------------------------------------------------------------------------------------|
| Sample time       | <ol> <li>5 days if there is glass shape and size</li> <li>15 days, if you need new shapes and sizes glass</li> </ol> |
| Measure           | Item:SGHT22101819 Top dia: 80mm Bottom dia: 77mm Height: 100mm Weight: 336g Capacity: 335ml MOQ:3000PCS              |
| Packing           | Normal packing,Individual gift box, PVC box, window box, color box, white box, etc                                   |
| Delivery time     | Within 35 days after the sample and order confirmed                                                                  |
| Payment term      | 30% deposit by T/T in advance and the balance against the copy of B/L                                                |
| Shipment          | By sea,by air,by Express and your shipping agent is acceptable                                                       |
| Usage<br>Occasion | Home decor,Wedding Decoration,Wedding Favors,Decoration enhancement,                                                 |