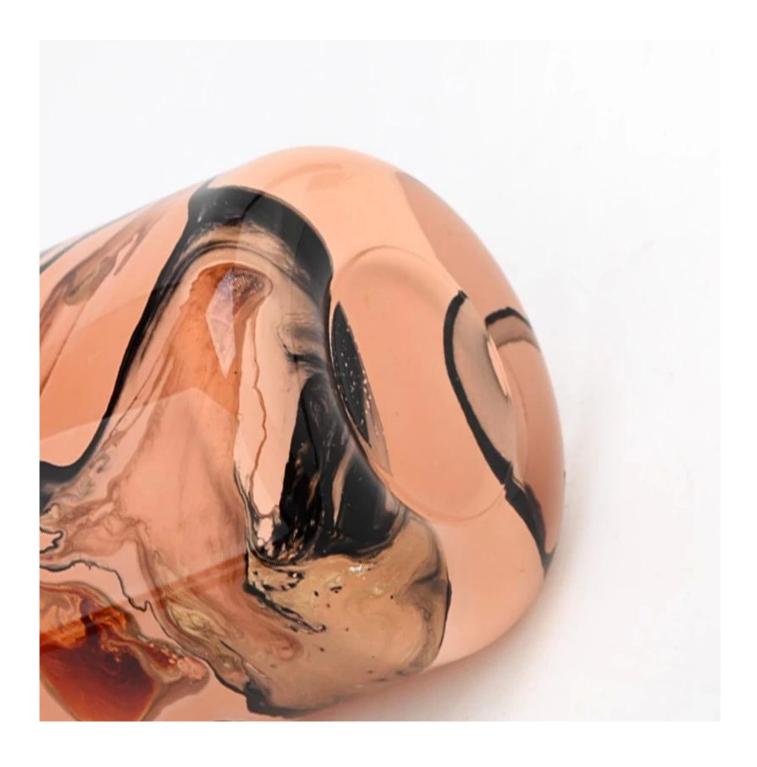

With a gorgeous, crystal clear glass composition, Beautiful craftsmanship and fine glassware go hand-in-hand, and no vessel demonstrates that more eloquently than this glass candle jar. Keep your candles in a container that they deserve, and provide a pretty presentation to your customers.

This youthful and vigorous <u>glass candle jars</u> provide various choice. No matter as candle jar, or as storage jar, It can bring warmth and happiness to your life, customize pattern jars provide you more choices that matches with your home decoration. You can work out more patterns for you candle brand!