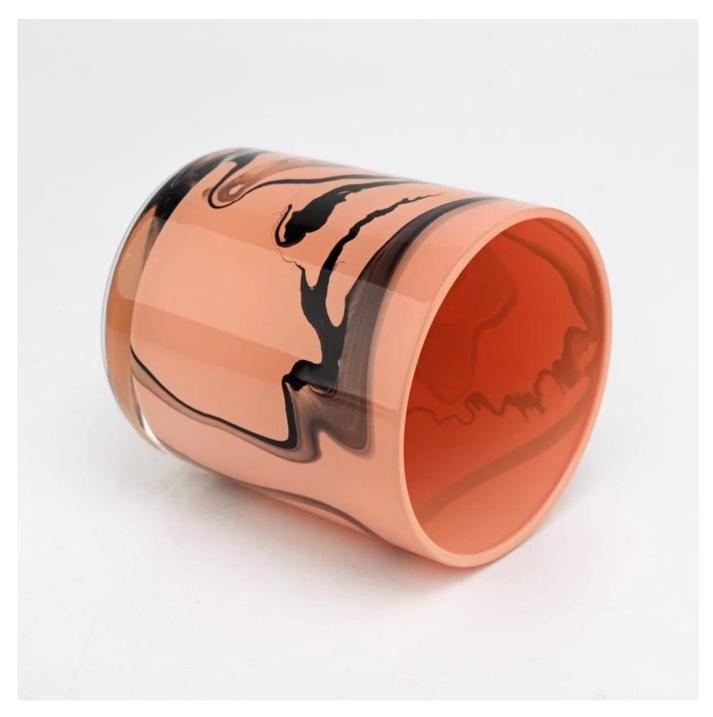

With a gorgeous, crystal clear glass composition, Beautiful craftsmanship and fine glassware go hand-in-hand, and no vessel demonstrates that more eloquently than this glass candle jar. Keep your candles in a container that they deserve, and provide a pretty presentation to your customers.

This youthful and vigorous <u>glass candle jars</u> provide various choice. No matter as candle jar, or as storage jar, It can bring warmth and happiness to your life, customize pattern jars provide you more choices that matches with your home decoration. You can work out more patterns for you candle brand!