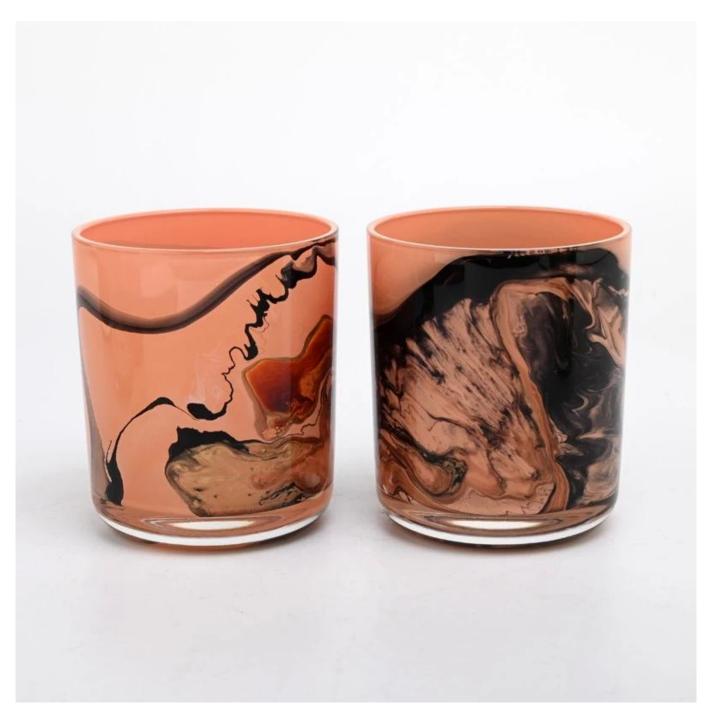

With a gorgeous, crystal clear glass composition, Beautiful craftsmanship and fine glassware go hand-in-hand, and no vessel demonstrates that more eloquently than this glass candle jar. Keep your candles in a container that they deserve, and provide a pretty presentation to your customers.

This youthful and vigorous <u>glass candle jars</u> provide various choice. No matter as candle jar, or as storage jar, It can bring warmth and happiness to your life, customize pattern jars provide you more choices that matches with your home decoration. You can work out more patterns for you candle brand!