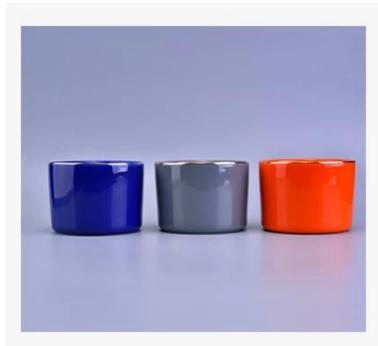

# PRODUCT DISPLAY Shenzhen Sunny Glassware Co., Ltd.

ceramic candle jar

Top dia:110mm

Bottom dia:103mm

Height:85mm

Weight:409g

Capacity:515ml

### MAIN PRODUCTS

Shenzhen Sunny Glassware Co., Ltd.

Sunny keep engaged in various of candle holder, bathroom accessories, perfume&diffuser bottles, borosilicate glass and related accessories.

Ceramic Diffuser Bottle