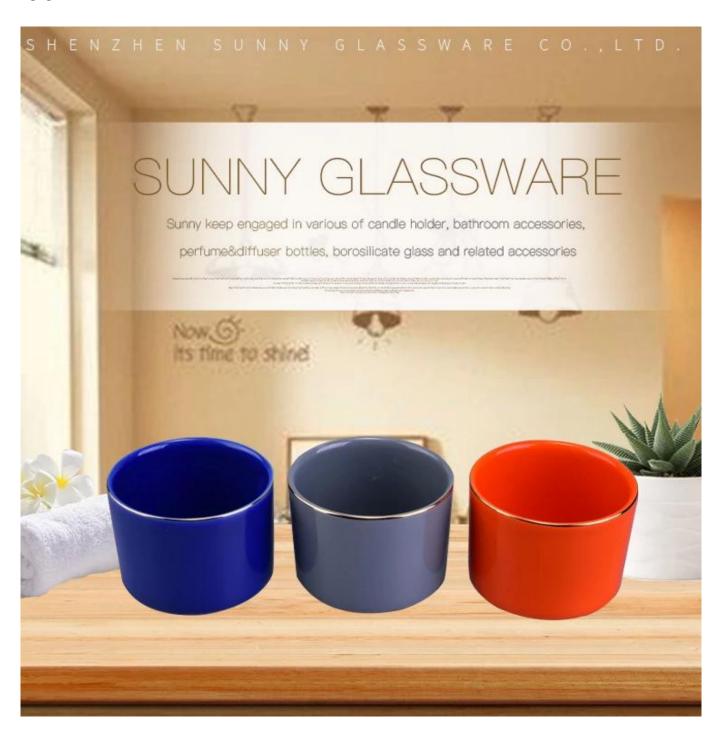

# PRODUCT DISPLAY Shenzhen Sunny Glassware Co., Ltd.

ceramic candle jar

Top dia:110mm

Bottom dia:103mm

Height:85mm

Weight:409g

Capacity:515ml

### MAIN PRODUCTS

Shenzhen Sunny Glassware Co., Ltd.

Sunny keep engaged in various of candle holder, bathroom accessories, perfume&diffuser bottles, borosilicate glass and related accessories.

Ceramic Diffuser Bottle