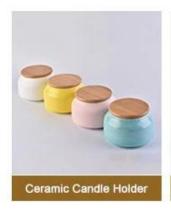

# PRODUCT DISPLAY Shenzhen Sunny Glassware Co., Ltd.

ceramic candle jar

Top dia:110mm

Bottom dia:103mm

Height:85mm

Weight:409g

Capacity:515ml

### MAIN PRODUCTS

Shenzhen Sunny Glassware Co., Ltd.

Sunny keep engaged in various of candle holder, bathroom accessories, perfume&diffuser bottles, borosilicate glass and related accessories.

Ceramic Diffuser Bottle