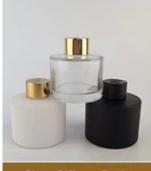

# PRODUCT DISPLAY

Shenzhen Sunny Glassware Co., Ltd.

glass candle jar

Top dia:88mm

Bottom dia:80mm

Height:100mm

Weight:394g

Capacity:395ml