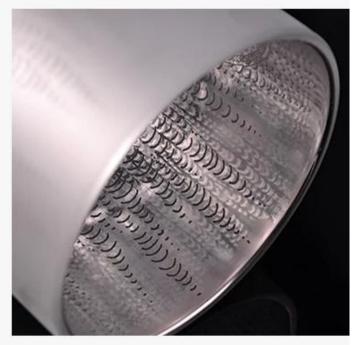

# natural style popular laser engraved 10oz glass candle jar

**Product Description** 

# PRODUCT DISPLAY

Shenzhen Sunny Glassware Co., Ltd.

glass candle jar

Top dia:88mm

Bottom dia:80mm

Height:100mm

Weight:394g

Capacity:395ml