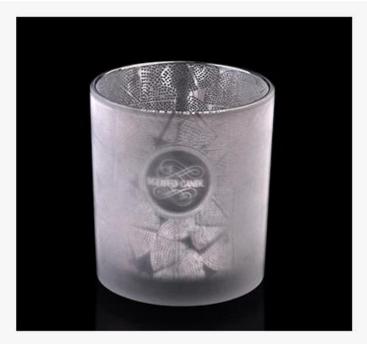

# natural style popular laser engraved 10oz glass candle jar

**Product Description** 

# PRODUCT DISPLAY

Shenzhen Sunny Glassware Co., Ltd.

glass candle jar

Top dia:88mm

Bottom dia:80mm

Height:100mm

Weight:394g

Capacity:395ml