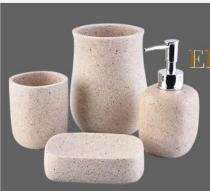

### SHAPE FITS PAL

Medium size and weight, comfortable grip

| Soap dish         | Tumbler          |
|-------------------|------------------|
| SGSJL18110603-1   | SGSJL18110603-2  |
| Top dia:123mm     | Top dia:76mm     |
| Bottom dia:90mm   | Bottom dia:54mm  |
| Height:33mm       | Height:92mm      |
| Weight:454g       | Weight:241g      |
|                   | Capacity: 280ml  |
|                   |                  |
| Toothbrush holder | Lotion dispenser |
| SGSJL18110603-3   | SGSJL18110603-4  |
| Top dia:102mm     | Top dia:70mm     |
| Bottom dia:80mm   | Bottom dia:55mm  |
| Height:155mm      | Height:95mm      |
| Max dia: 118mm    | Weight:323g      |
| Weight:900g       | Capacity: 200ml  |
| Capacity: 750ml   |                  |