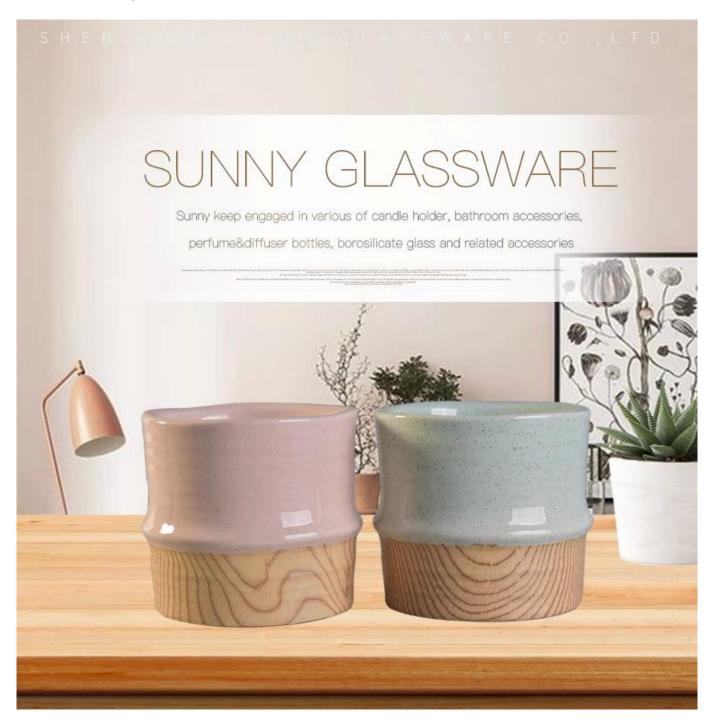

### PRODUCT DISPLAY

Shenzhen Sunny Glassware Co., Ltd.

# cylinde<mark>r candle holder</mark>

Applied to Home decorcation, Wedding ,Party

# PRODUCT MATERIAL

ceramic

## **PRODUCT SIZE**

Top da: 103 mmBottom dia: 100 mmHcight: 100 mmWeighl: 369g Capacity: 652ml