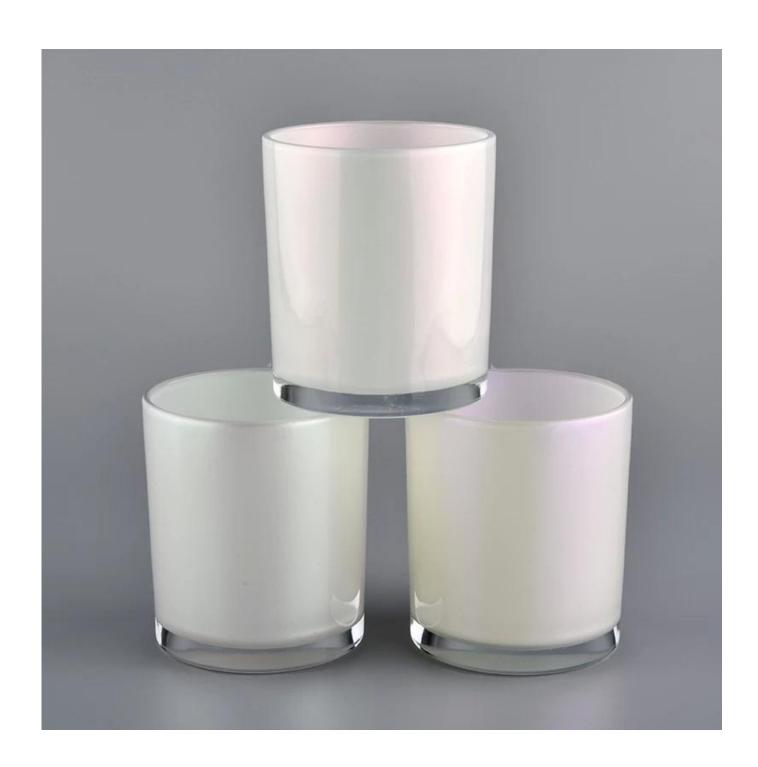

glossy white glass candle jar for making

Sunny Glassware can not only perform OEM/ODM orders, but also help many brands from concept design to actual proudcts.

Focusing on luxury fragrance products in the latest 10 years, Sunny Glassware is the supplier of 80% fragrance brands in the United States.

Material Matte white iridescent glass candle jar
Samples Existing clear glass samples for free

Sent collected by courier

Samples time 5-7 days after confirming.

Packing Normal Packing, 48pcs per carton

Delivery time Within 35 days after the sample and order confirmed