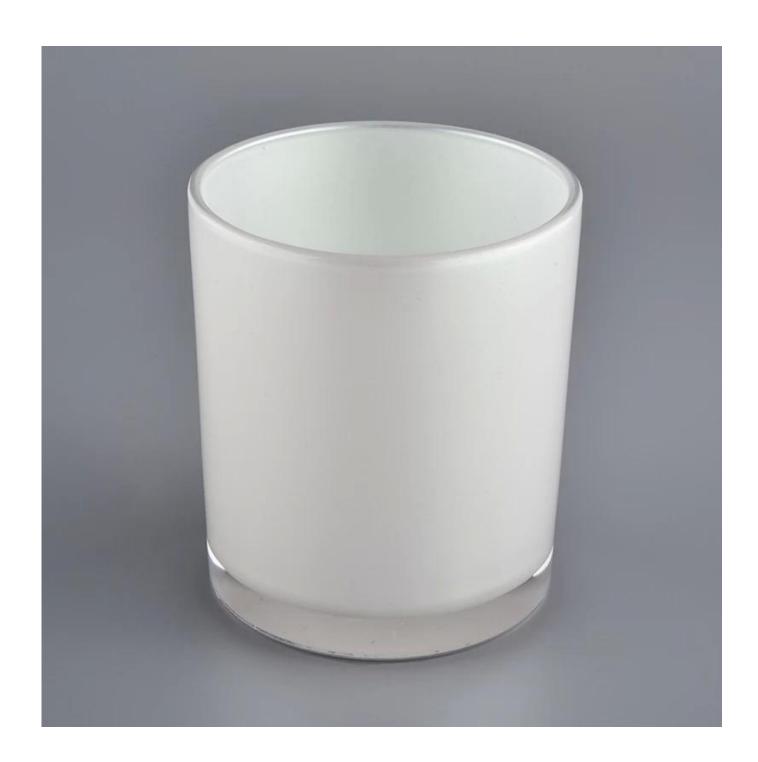

glossy white glass candle jar for making

Sunny Glassware can not only perform OEM/ODM orders, but also help many brands from concept design to actual proudcts.

Focusing on luxury fragrance products in the latest 10 years, Sunny Glassware is the supplier of 80% fragrance brands in the United States.

Material Matte white iridescent glass candle jar
Samples Existing clear glass samples for free

Sent collected by courier

Samples time 5-7 days after confirming.

Packing Normal Packing, 48pcs per carton

Delivery time Within 35 days after the sample and order confirmed