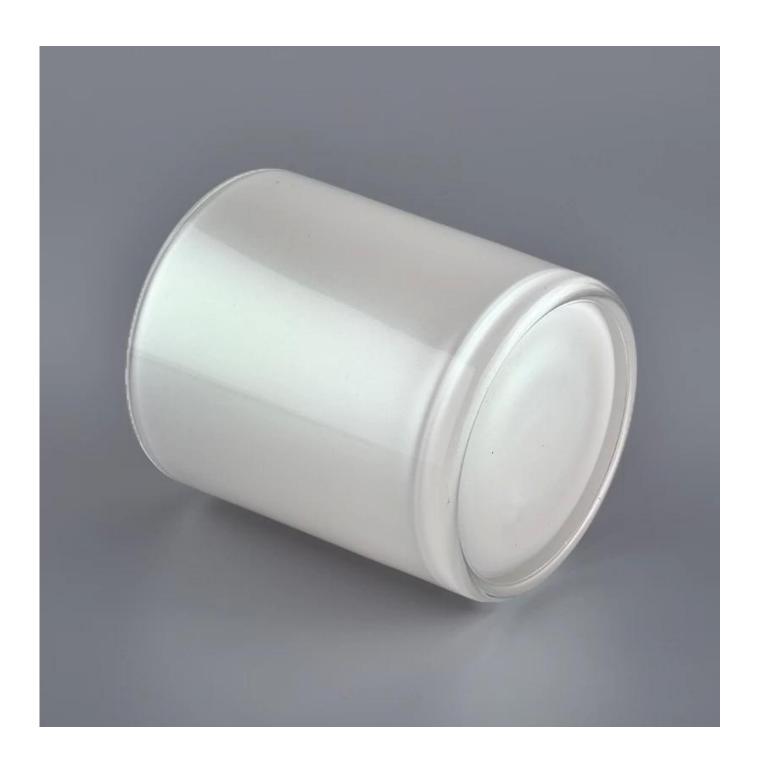

glossy white glass candle jar for making

Sunny Glassware can not only perform OEM/ODM orders, but also help many brands from concept design to actual proudcts.

Focusing on luxury fragrance products in the latest 10 years, Sunny Glassware is the supplier of 80% fragrance brands in the United States.

# **Product Description**

Product Size Item SG88100-outer white

Top dia:88mm Height:100mm Weight:360g Capacity:400ml MOQ:3000PCS

4oz,6oz,8oz,10oz,12oz,14oz and other dimension are availible

Custom design are welcome

Material Matte white iridescent glass candle jar
Samples Existing clear glass samples for free

Sent collected by courier

Samples time 5-7 days after confirming.

Packing Normal Packing, 48pcs per carton

Delivery time Within 35 days after the sample and order confirmed