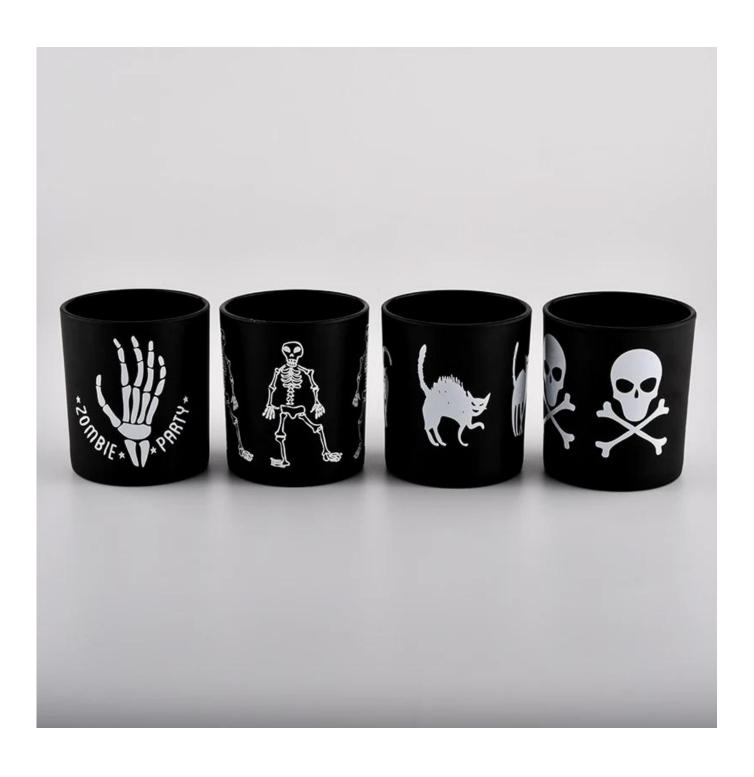

# **Product Description**

Product Size Top dia: 80mm

Bottom dia: 75mm Heiaht: 90mm Weiaht: 285a

Capacity: 285ml(can fill around 8oz soy wax)

4oz,6oz,8oz,10oz,12oz,14oz and other dimension are availible

Custom design are welcome

Matterial Matte Black Glass Candle Holder With Custom Logo

Samples Existing clear glass samples for free

Sent collected by courier

Samples time 5-7 days after confirming.

Packing Normal Packing, 48pcs per carton

# OUR CRAFTS Laser Engraving Spraying Decal Printing Mercury Finish Foiling Screen Printing Frosted Sandblasted