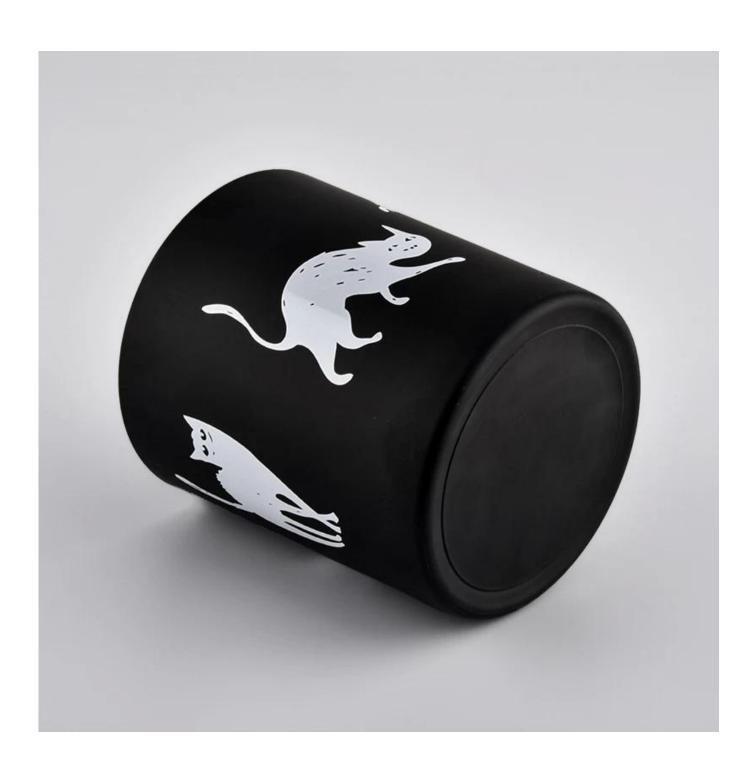

# **Product Description**

Product Size Top dia: 80mm

Bottom dia: 75mm Heiaht: 90mm Weiaht: 285a

Capacity: 285ml(can fill around 8oz soy wax)

4oz,6oz,8oz,10oz,12oz,14oz and other dimension are availible

Custom design are welcome

Matterial Matte Black Glass Candle Holder With Custom Logo

Samples Existing clear glass samples for free

Sent collected by courier

Samples time 5-7 days after confirming.

Packing Normal Packing, 48pcs per carton