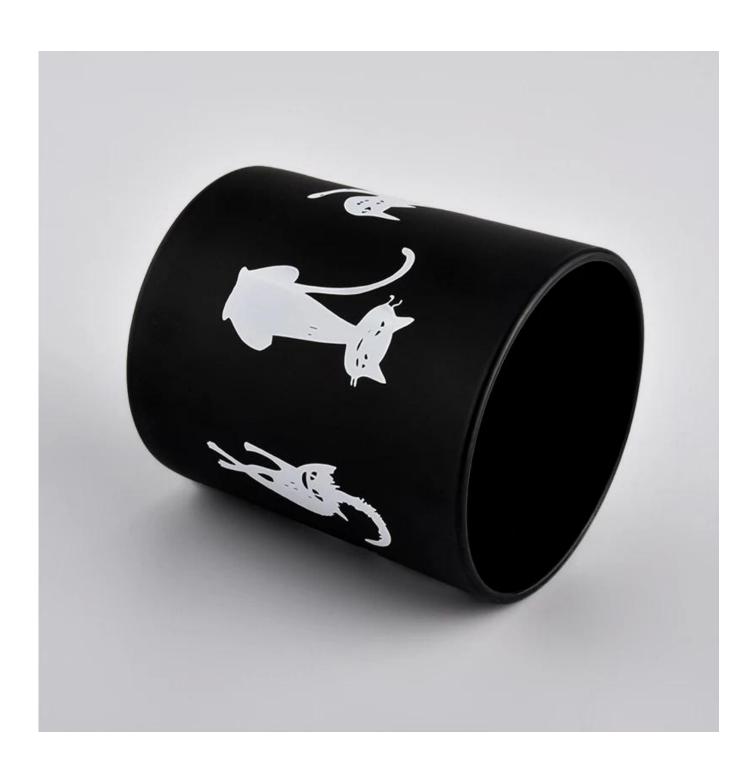

# **Product Description**

Product Size Top dia: 80mm

Bottom dia: 75mm Heiaht: 90mm Weiaht: 285a

Capacity: 285ml(can fill around 8oz soy wax)

4oz,6oz,8oz,10oz,12oz,14oz and other dimension are availible

Custom design are welcome

Matterial Matte Black Glass Candle Holder With Custom Logo

Samples Existing clear glass samples for free

Sent collected by courier

Samples time 5-7 days after confirming.

Packing Normal Packing, 48pcs per carton