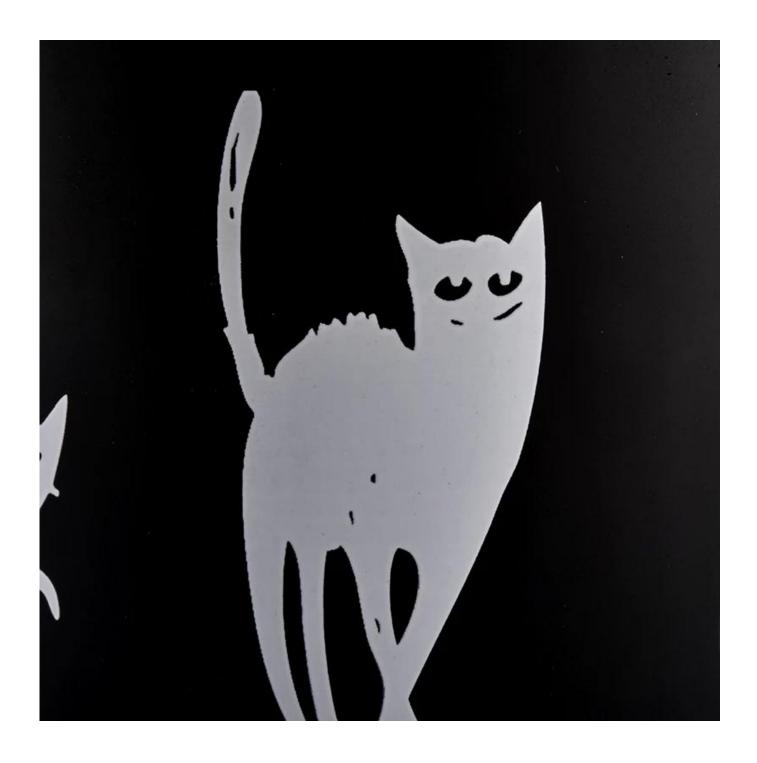

# **Product Description**

Product Size Top dia: 80mm

Bottom dia: 75mm Heiaht: 90mm Weiaht: 285a

Capacity: 285ml(can fill around 8oz soy wax)

4oz,6oz,8oz,10oz,12oz,14oz and other dimension are availible

Custom design are welcome

Matterial Matte Black Glass Candle Holder With Custom Logo

Samples Existing clear glass samples for free

Sent collected by courier

Samples time 5-7 days after confirming.

Packing Normal Packing, 48pcs per carton