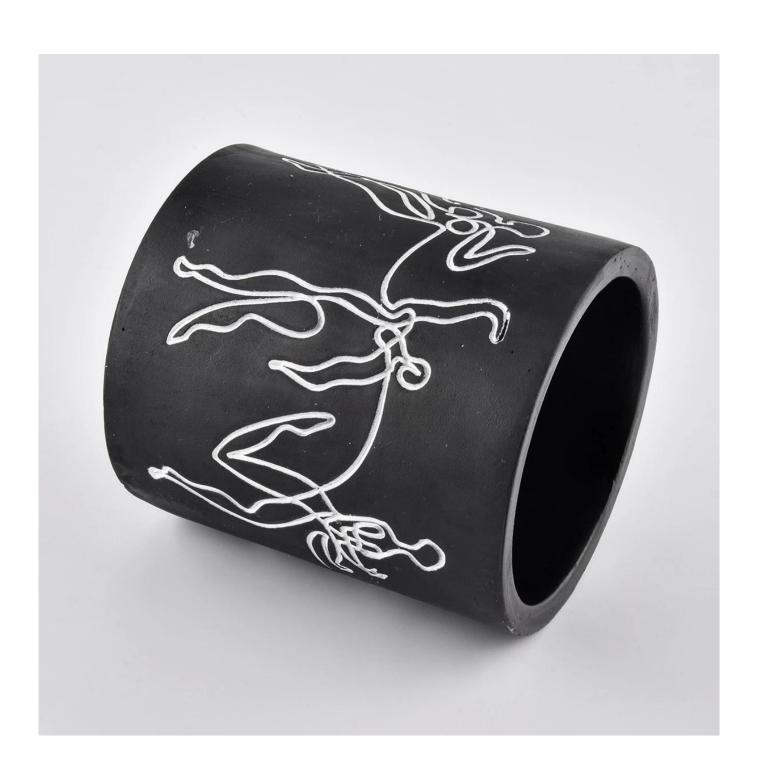

# **Matte Black Concrete Candle Jars Wholesale**

## **Product Description**

| Item No.          | SGSJ19120424                                                                                                                                                                         |
|-------------------|--------------------------------------------------------------------------------------------------------------------------------------------------------------------------------------|
| Product Dimension | Item Number:SGSJ19120424 Top dia:90mm Bottom dia:88mm Height:100mm Weight:370g Capacity:380ml MOQ:3000PCS  Custom design are welcome,2oz,4oz,6oz,8oz,10oz,12oz and etc are availible |

| Decoration    | Spray color,printing,silk-screen,frosted,electroplating,laser and etc |
|---------------|-----------------------------------------------------------------------|
| Material      | Matte White Ceramic Candle Holders Wholesale                          |
| Sample        | Exist sampe in stock for free<br>Sent collected by courier            |
| Sample time   | Sample in stock:5-7days<br>Custom sample:15 days                      |
| Packing       | Normal safety packing,48pcs/ctn                                       |
| Delivery date | 45 days after order confirmed                                         |
| Payment terms | 30% pay by T/T ,the balance paid after showing the B/L copy           |
| Certificate   | Annealing(Candle holder)test                                          |