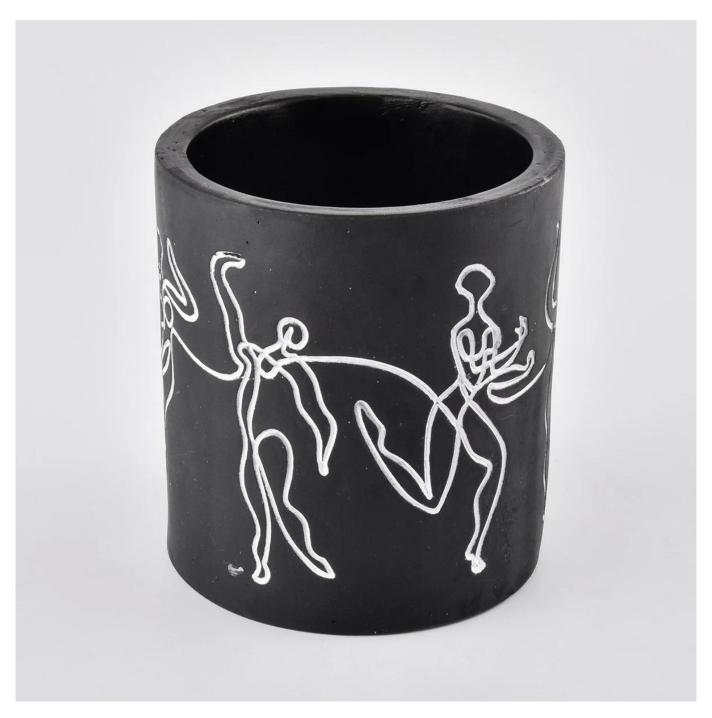

# **Matte Black Concrete Candle Jars Wholesale**

## **Product Description**

| Item No.          | SGSJ19120424                                                                                                                                                                         |
|-------------------|--------------------------------------------------------------------------------------------------------------------------------------------------------------------------------------|
| Product Dimension | Item Number:SGSJ19120424 Top dia:90mm Bottom dia:88mm Height:100mm Weight:370g Capacity:380ml MOQ:3000PCS  Custom design are welcome,2oz,4oz,6oz,8oz,10oz,12oz and etc are availible |

| Decoration    | Spray color,printing,silk-screen,frosted,electroplating,laser and etc |
|---------------|-----------------------------------------------------------------------|
| Material      | Matte White Ceramic Candle Holders Wholesale                          |
| Sample        | Exist sampe in stock for free<br>Sent collected by courier            |
| Sample time   | Sample in stock:5-7days<br>Custom sample:15 days                      |
| Packing       | Normal safety packing,48pcs/ctn                                       |
| Delivery date | 45 days after order confirmed                                         |
| Payment terms | 30% pay by T/T ,the balance paid after showing the B/L copy           |
| Certificate   | Annealing(Candle holder)test                                          |