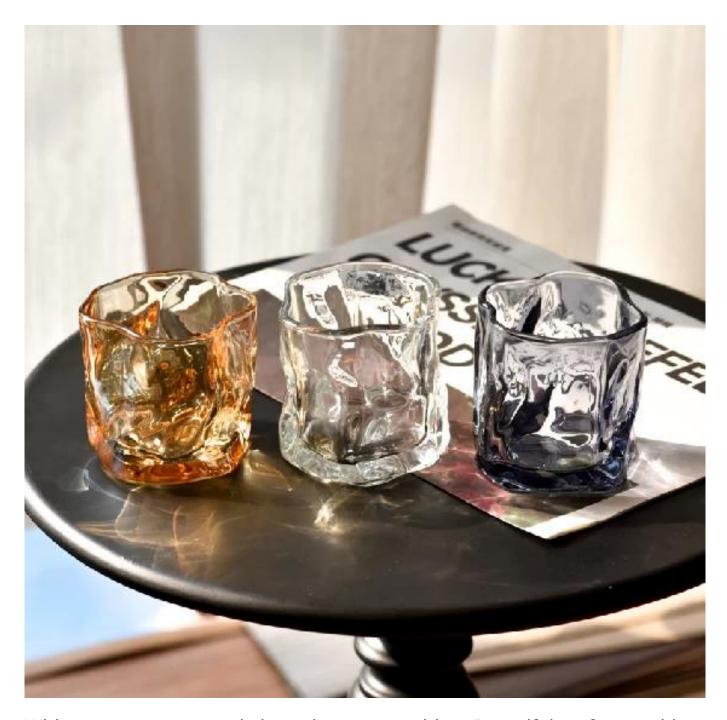

With a gorgeous, crystal clear glass composition, Beautiful craftsmanship and fine glassware go hand-in-hand, and no vessel demonstrates that more eloquently than this glass candle jar. Keep your candles in a container that they deserve, and provide a pretty presentation to your customers.

This youthful and vigorous <u>glass candle jars</u> provide various choice. No matter as candle jar, or as storage jar, It can bring warmth and happiness to your life, customize pattern jars provide you more choices that matches with your home decoration. You can work out more patterns for you candle brand!

This classic 10 ounce glass tumbler is a fantastic choice for high end scented poured candles. Set up as an aromatherapy cup for the home or wedding party or as a vase for the wedding centerpiece.