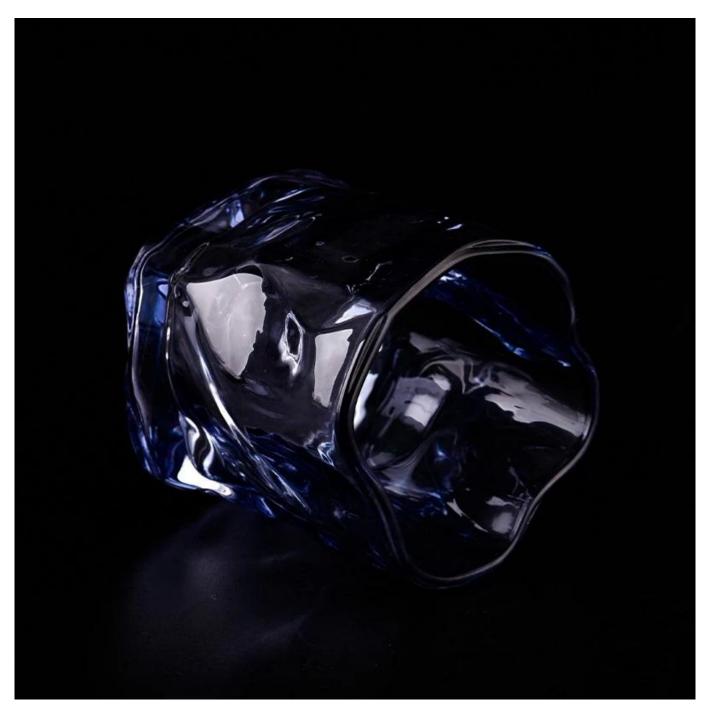

With a gorgeous, crystal clear glass composition, Beautiful craftsmanship and fine glassware go hand-in-hand, and no vessel demonstrates that more eloquently than this glass candle jar. Keep your candles in a container that they deserve, and provide a pretty presentation to your customers.

This youthful and vigorous <u>glass candle jars</u> provide various choice. No matter as candle jar, or as storage jar, It can bring warmth and happiness to your life, customize pattern jars provide you more choices that matches with your home decoration. You can work out more patterns for you candle brand!

This classic 10 ounce glass tumbler is a fantastic choice for high end scented poured candles. Set up as an aromatherapy cup for the home or wedding party or as a vase for the wedding centerpiece.