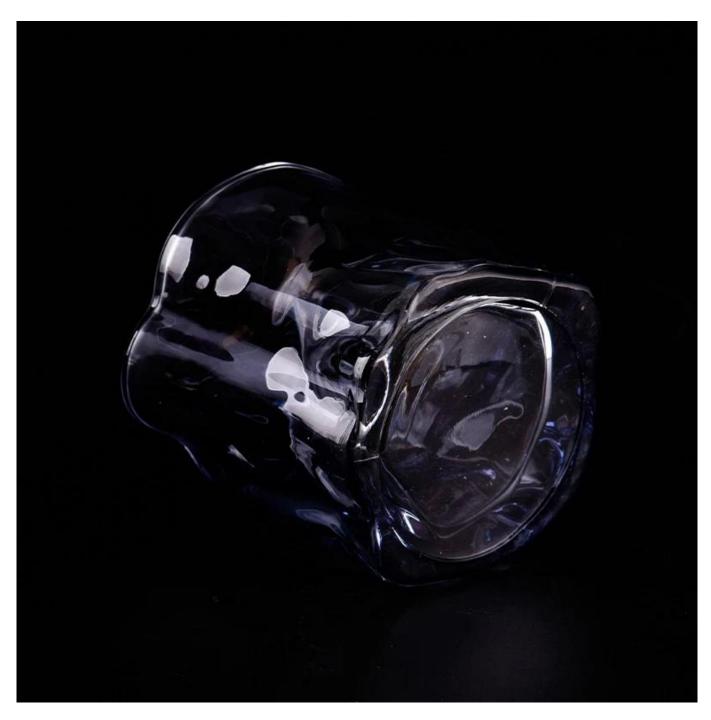

With a gorgeous, crystal clear glass composition, Beautiful craftsmanship and fine glassware go hand-in-hand, and no vessel demonstrates that more eloquently than this glass candle jar. Keep your candles in a container that they deserve, and provide a pretty presentation to your customers.

This youthful and vigorous <u>glass candle jars</u> provide various choice. No matter as candle jar, or as storage jar, It can bring warmth and happiness to your life, customize pattern jars provide you more choices that matches with your home decoration. You can work out more patterns for you candle brand!

This classic 10 ounce glass tumbler is a fantastic choice for high end scented poured candles. Set up as an aromatherapy cup for the home or wedding party or as a vase for the wedding centerpiece.