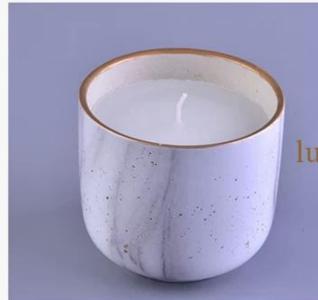

# luxury scented candles jar

Top dia:10cm Bottom dia:6.7cm Height: 8.9cm Weight: 287g Capacity: 416 ml