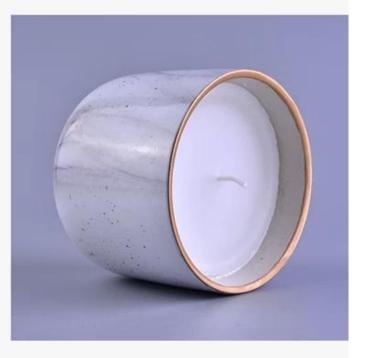

# luxury scented candles jar

Top dia:10cm Bottom dia:6.7cm Height: 8.9cm Weight: 287g Capacity: 416 ml