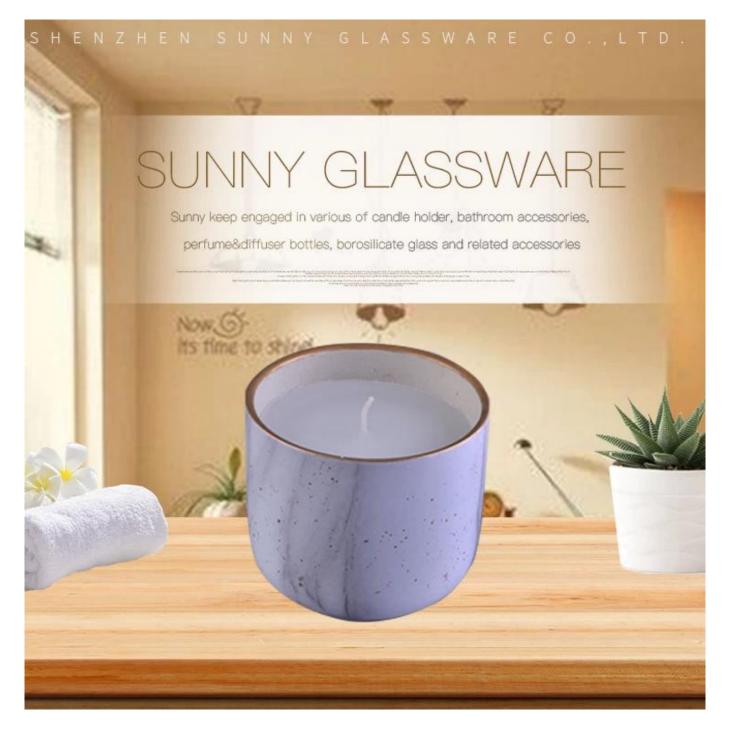

# **PRODUCT DISPLAY** Shenzhen Sunny Glassware Co., Ltd.

# luxury scented candles jar

Top dia:10cm Bottom dia:6.7cm Height: 8.9cm Weight: 287g Capacity: 416 ml