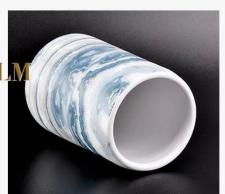

#### SHAPE FITS PALM

Medium size and weight, comfortable grip

| Soap dish                                           | Toothbrush holder                            |  |  |
|-----------------------------------------------------|----------------------------------------------|--|--|
| SGMK18110501-1                                      | SGMK18110501-3                               |  |  |
| Top dia: 120mm                                      | Top dia: 105mm                               |  |  |
| Bottom dia: 75mm                                    | Bottom dia: 65mm                             |  |  |
| Height: 40mm                                        | Height: 150mm                                |  |  |
| Weight: 214 g                                       | Weight: 366 g                                |  |  |
|                                                     |                                              |  |  |
|                                                     |                                              |  |  |
| Tumbler                                             | Lotion dispenser                             |  |  |
| <b>Tumbler</b><br>SGMK18110501-2                    | Lotion dispenser<br>SGMK18110501-4           |  |  |
|                                                     |                                              |  |  |
| SGMK18110501-2                                      | SGMK18110501-4                               |  |  |
| SGMK18110501-2<br>Top dia: 62mm                     | SGMK18110501-4<br>Dia: 78mm                  |  |  |
| SGMK18110501-2<br>Top dia: 62mm<br>Bottom dia: 78mm | SGMK18110501-4<br>Dia: 78mm<br>Height: 143mm |  |  |