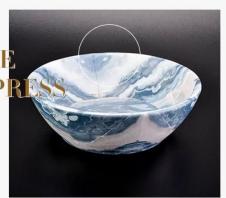

#### SHAPE FITS PALM

Medium size and weight, comfortable grip

| Soap dish                                           | Toothbrush holder                            |  |  |
|-----------------------------------------------------|----------------------------------------------|--|--|
| SGMK18110501-1                                      | SGMK18110501-3                               |  |  |
| Top dia: 120mm                                      | Top dia: 105mm                               |  |  |
| Bottom dia: 75mm                                    | Bottom dia: 65mm                             |  |  |
| Height: 40mm                                        | Height: 150mm                                |  |  |
| Weight: 214 g                                       | Weight: 366 g                                |  |  |
|                                                     |                                              |  |  |
|                                                     |                                              |  |  |
| Tumbler                                             | Lotion dispenser                             |  |  |
| <b>Tumbler</b><br>SGMK18110501-2                    | Lotion dispenser<br>SGMK18110501-4           |  |  |
|                                                     |                                              |  |  |
| SGMK18110501-2                                      | SGMK18110501-4                               |  |  |
| SGMK18110501-2<br>Top dia: 62mm                     | SGMK18110501-4<br>Dia: 78mm                  |  |  |
| SGMK18110501-2<br>Top dia: 62mm<br>Bottom dia: 78mm | SGMK18110501-4<br>Dia: 78mm<br>Height: 143mm |  |  |