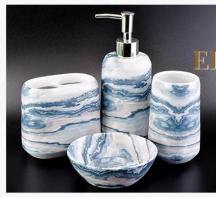

#### SHAPE FITS PALM

Medium size and weight, comfortable grip

| Soap dish                                           | Toothbrush holder                            |  |  |
|-----------------------------------------------------|----------------------------------------------|--|--|
| SGMK18110501-1                                      | SGMK18110501-3                               |  |  |
| Top dia: 120mm                                      | Top dia: 105mm                               |  |  |
| Bottom dia: 75mm                                    | Bottom dia: 65mm                             |  |  |
| Height: 40mm                                        | Height: 150mm                                |  |  |
| Weight: 214 g                                       | Weight: 366 g                                |  |  |
|                                                     |                                              |  |  |
|                                                     |                                              |  |  |
| Tumbler                                             | Lotion dispenser                             |  |  |
| <b>Tumbler</b><br>SGMK18110501-2                    | Lotion dispenser<br>SGMK18110501-4           |  |  |
|                                                     |                                              |  |  |
| SGMK18110501-2                                      | SGMK18110501-4                               |  |  |
| SGMK18110501-2<br>Top dia: 62mm                     | SGMK18110501-4<br>Dia: 78mm                  |  |  |
| SGMK18110501-2<br>Top dia: 62mm<br>Bottom dia: 78mm | SGMK18110501-4<br>Dia: 78mm<br>Height: 143mm |  |  |