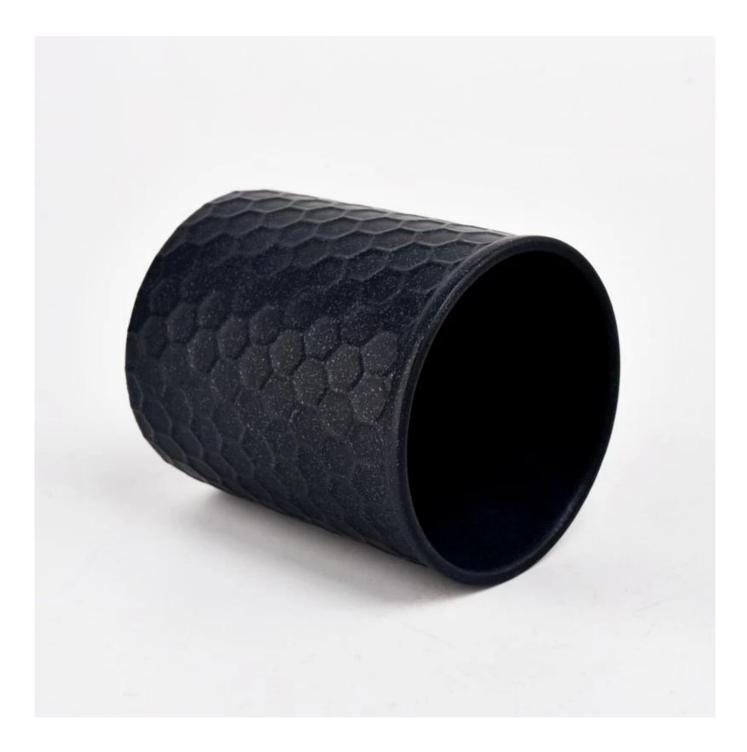

## luxury matte black ceramic candle jars wholesales

## **Product Description**

| Product Size  | Item No .:SGMK22072608<br>Top dia: 86mm<br>Bottom dia: 82mm<br>Height: 100mm<br>Weight: 320g<br>Capacity: 380ml |
|---------------|-----------------------------------------------------------------------------------------------------------------|
|               | Custom design are welcome                                                                                       |
| Material      | Popular Round Bottom Shaped Ceramic Jars Candle                                                                 |
| Samples       | Existing clear glass samples for free<br>Sent collected by courier                                              |
| Samples time  | 5-7 days after confirming.                                                                                      |
| Packing       | Normal Packing, 48pcs per carton                                                                                |
| Delivery time | Within 35 days after the sample and order confirmed                                                             |
| Payment terms | 30% pay by TT ,balance paid after showing the BL copy                                                           |
| Certificate   | Annealing(for candle holders) test                                                                              |
|               |                                                                                                                 |