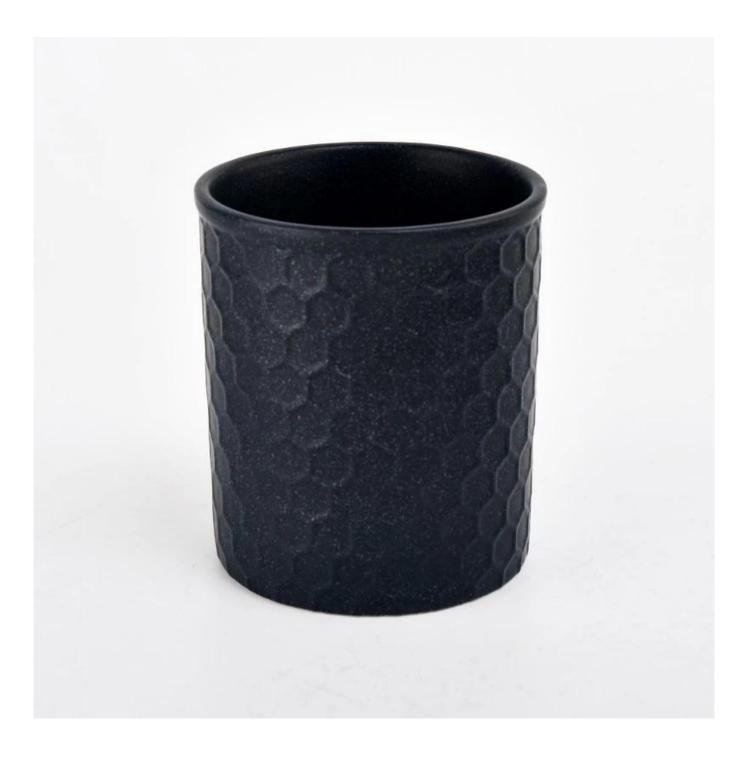

## luxury matte black ceramic candle jars wholesales

## **Product Description**

| Product Size  | Item No .:SGMK22072608<br>Top dia: 86mm<br>Bottom dia: 82mm<br>Height: 100mm<br>Weight: 320g<br>Capacity: 380ml |
|---------------|-----------------------------------------------------------------------------------------------------------------|
|               | Custom design are welcome                                                                                       |
| Material      | Popular Round Bottom Shaped Ceramic Jars Candle                                                                 |
| Samples       | Existing clear glass samples for free<br>Sent collected by courier                                              |
| Samples time  | 5-7 days after confirming.                                                                                      |
| Packing       | Normal Packing, 48pcs per carton                                                                                |
| Delivery time | Within 35 days after the sample and order confirmed                                                             |
| Payment terms | 30% pay by TT ,balance paid after showing the BL copy                                                           |
| Certificate   | Annealing(for candle holders) test                                                                              |
|               |                                                                                                                 |