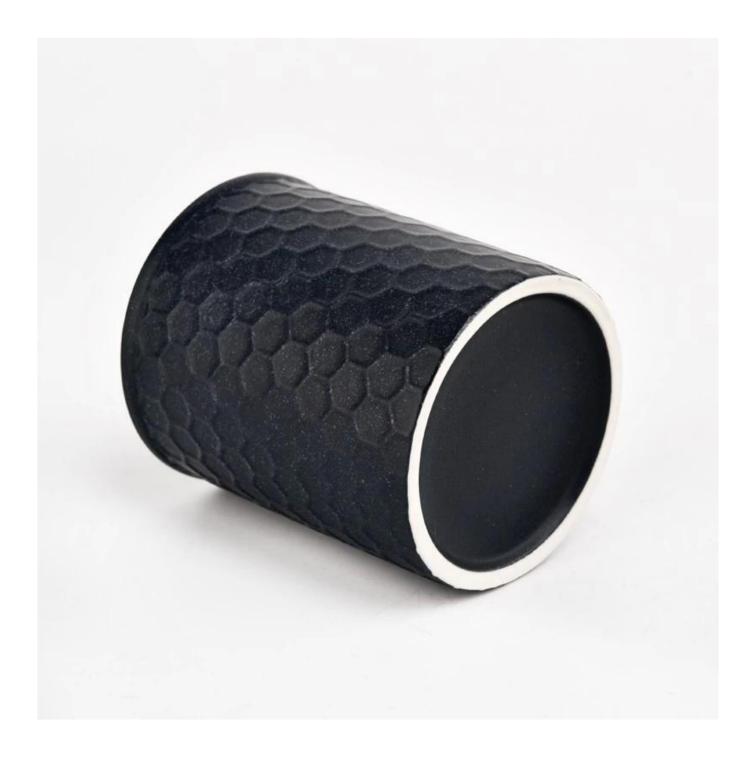

## luxury matte black ceramic candle jars wholesales

## **Product Description**

| Product Size  | Item No .:SGMK22072608<br>Top dia: 86mm<br>Bottom dia: 82mm<br>Height: 100mm<br>Weight: 320g<br>Capacity: 380ml |
|---------------|-----------------------------------------------------------------------------------------------------------------|
|               | Custom design are welcome                                                                                       |
| Material      | Popular Round Bottom Shaped Ceramic Jars Candle                                                                 |
| Samples       | Existing clear glass samples for free<br>Sent collected by courier                                              |
| Samples time  | 5-7 days after confirming.                                                                                      |
| Packing       | Normal Packing, 48pcs per carton                                                                                |
| Delivery time | Within 35 days after the sample and order confirmed                                                             |
| Payment terms | 30% pay by TT ,balance paid after showing the BL copy                                                           |
| Certificate   | Annealing(for candle holders) test                                                                              |
|               |                                                                                                                 |