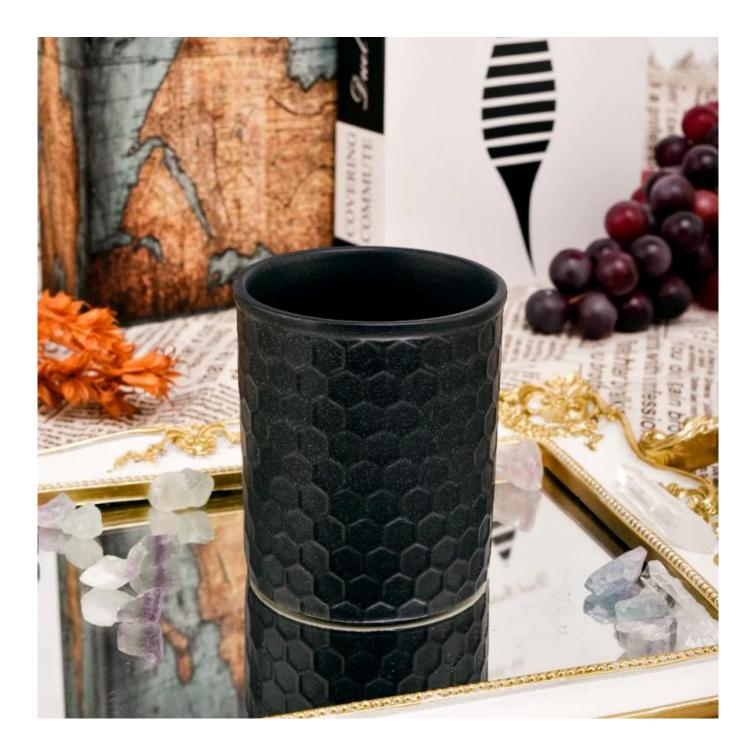

## luxury matte black ceramic candle jars wholesales

## **Product Description**

| Product Size  | Item No .:SGMK22072608<br>Top dia: 86mm<br>Bottom dia: 82mm<br>Height: 100mm<br>Weight: 320g<br>Capacity: 380ml |
|---------------|-----------------------------------------------------------------------------------------------------------------|
|               | Custom design are welcome                                                                                       |
| Material      | Popular Round Bottom Shaped Ceramic Jars Candle                                                                 |
| Samples       | Existing clear glass samples for free<br>Sent collected by courier                                              |
| Samples time  | 5-7 days after confirming.                                                                                      |
| Packing       | Normal Packing, 48pcs per carton                                                                                |
| Delivery time | Within 35 days after the sample and order confirmed                                                             |
| Payment terms | 30% pay by TT ,balance paid after showing the BL copy                                                           |
| Certificate   | Annealing(for candle holders) test                                                                              |
|               |                                                                                                                 |