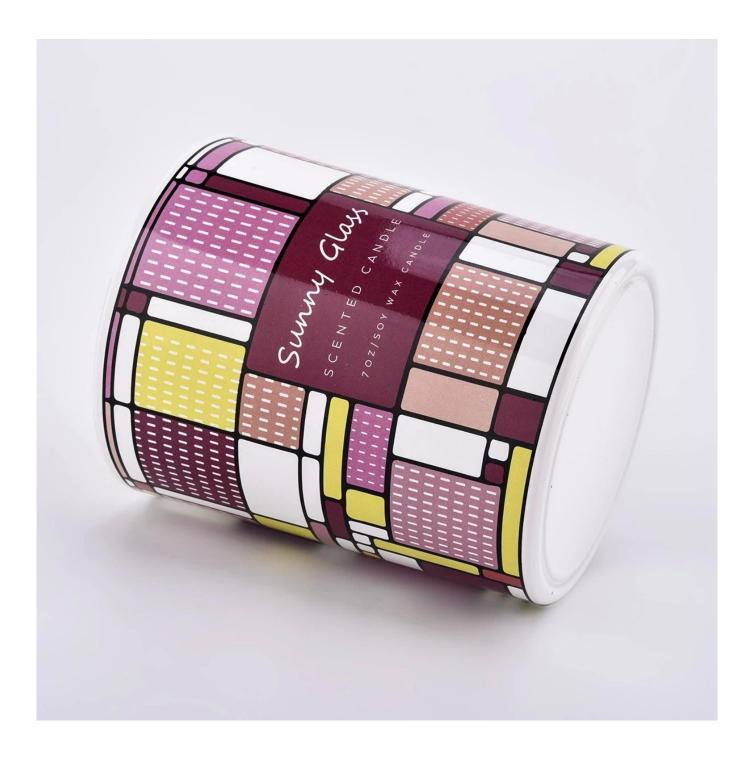

# luxury lattice design glass vessel 10oz 12oz glass candle jar with home decor

Why Choose Sunny Glassware

Upmost dedication to design, never compression on quality

<u>Sunny Glassware</u> strictly protect the customers' designs, all the newly designed items from us haven't been copied in three years.

Product quality is the major focus in <u>Sunny Glassware</u>. <u>Sunny Glassware</u> once demolished 80,000 pcs of glass vessel with barely visible blemish.

| product<br>name   | luxury lattice design glass vessel 10oz 12oz glass candle jar with home decor                                            |  |  |
|-------------------|--------------------------------------------------------------------------------------------------------------------------|--|--|
| Sample time       | <ol> <li>5 days if there is glass shape and size</li> <li>15 days, if you need new shapes and sizes glass</li> </ol>     |  |  |
| Measure           | Item:SGRY21020701<br>Top dia: 80mm<br>Bottom dia: 74mm<br>Height: 90mm<br>Weight: 290g<br>Capacity: 300ml<br>MOQ:3000PCS |  |  |
| Packing           | Normal packing,Individual gift box, PVC box, window box, color box, white box, etc                                       |  |  |
| Delivery time     | Within 35 days after the sample and order confirmed                                                                      |  |  |
| Payment term      | 30% deposit by T/T in advance and the balance against the copy of B/L                                                    |  |  |
| Shipment          | By sea,by air,by Express and your shipping agent is acceptable                                                           |  |  |
| Usage<br>Occasion | Home decor,Wedding Decoration,Wedding Favors,Decoration enhancement,                                                     |  |  |