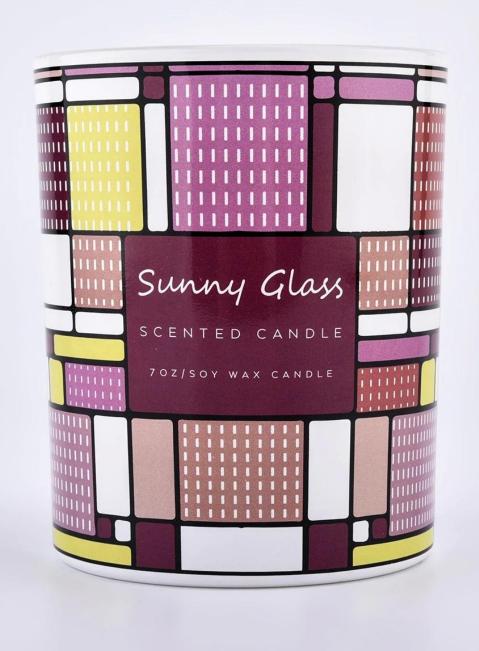

# luxury lattice design glass vessel 10oz 12oz glass candle jar with home decor

Why Choose Sunny Glassware

Upmost dedication to design, never compression on quality

<u>Sunny Glassware</u> strictly protect the customers' designs, all the newly designed items from us haven't been copied in three years.

Product quality is the major focus in <u>Sunny Glassware</u>. <u>Sunny Glassware</u> once demolished 80,000 pcs of glass vessel with barely visible blemish.

| product<br>name   | luxury lattice design glass vessel 10oz 12oz glass candle jar with home decor                                            |  |  |
|-------------------|--------------------------------------------------------------------------------------------------------------------------|--|--|
| Sample time       | <ol> <li>5 days if there is glass shape and size</li> <li>15 days, if you need new shapes and sizes glass</li> </ol>     |  |  |
| Measure           | Item:SGRY21020701<br>Top dia: 80mm<br>Bottom dia: 74mm<br>Height: 90mm<br>Weight: 290g<br>Capacity: 300ml<br>MOQ:3000PCS |  |  |
| Packing           | Normal packing,Individual gift box, PVC box, window box, color box, white box, etc                                       |  |  |
| Delivery time     | Within 35 days after the sample and order confirmed                                                                      |  |  |
| Payment term      | 30% deposit by T/T in advance and the balance against the copy of B/L                                                    |  |  |
| Shipment          | By sea,by air,by Express and your shipping agent is acceptable                                                           |  |  |
| Usage<br>Occasion | Home decor,Wedding Decoration,Wedding Favors,Decoration enhancement,                                                     |  |  |