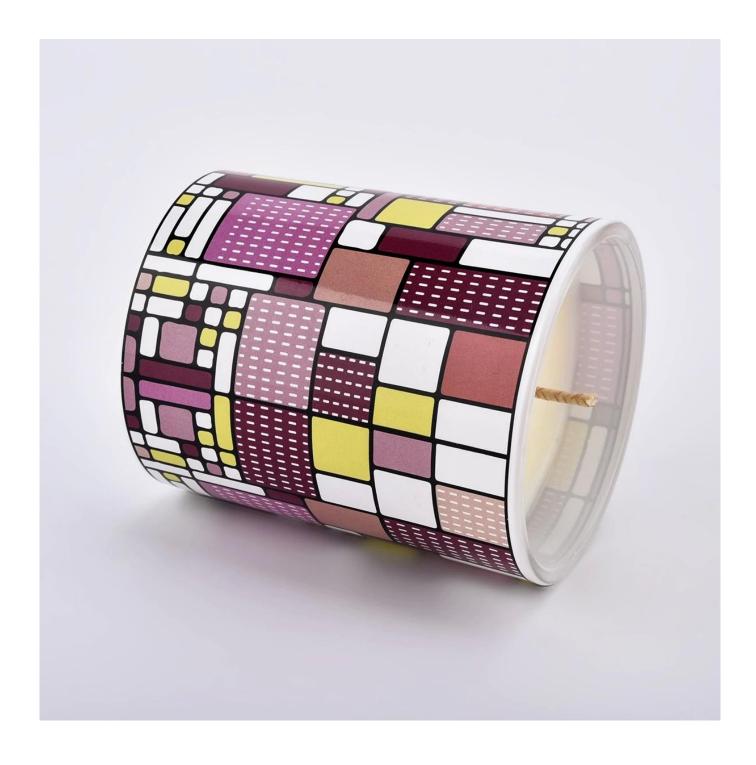

# luxury lattice design glass vessel 10oz 12oz glass candle jar with home decor

Why Choose Sunny Glassware

Upmost dedication to design, never compression on quality

<u>Sunny Glassware</u> strictly protect the customers' designs, all the newly designed items from us haven't been copied in three years.

Product quality is the major focus in <u>Sunny Glassware</u>. <u>Sunny Glassware</u> once demolished 80,000 pcs of glass vessel with barely visible blemish.

| product<br>name   | luxury lattice design glass vessel 10oz 12oz glass candle jar with home decor                                            |  |  |
|-------------------|--------------------------------------------------------------------------------------------------------------------------|--|--|
| Sample time       | <ol> <li>5 days if there is glass shape and size</li> <li>15 days, if you need new shapes and sizes glass</li> </ol>     |  |  |
| Measure           | Item:SGRY21020701<br>Top dia: 80mm<br>Bottom dia: 74mm<br>Height: 90mm<br>Weight: 290g<br>Capacity: 300ml<br>MOQ:3000PCS |  |  |
| Packing           | Normal packing,Individual gift box, PVC box, window box, color box, white box, etc                                       |  |  |
| Delivery time     | Within 35 days after the sample and order confirmed                                                                      |  |  |
| Payment term      | 30% deposit by T/T in advance and the balance against the copy of B/L                                                    |  |  |
| Shipment          | By sea,by air,by Express and your shipping agent is acceptable                                                           |  |  |
| Usage<br>Occasion | Home decor,Wedding Decoration,Wedding Favors,Decoration enhancement,                                                     |  |  |