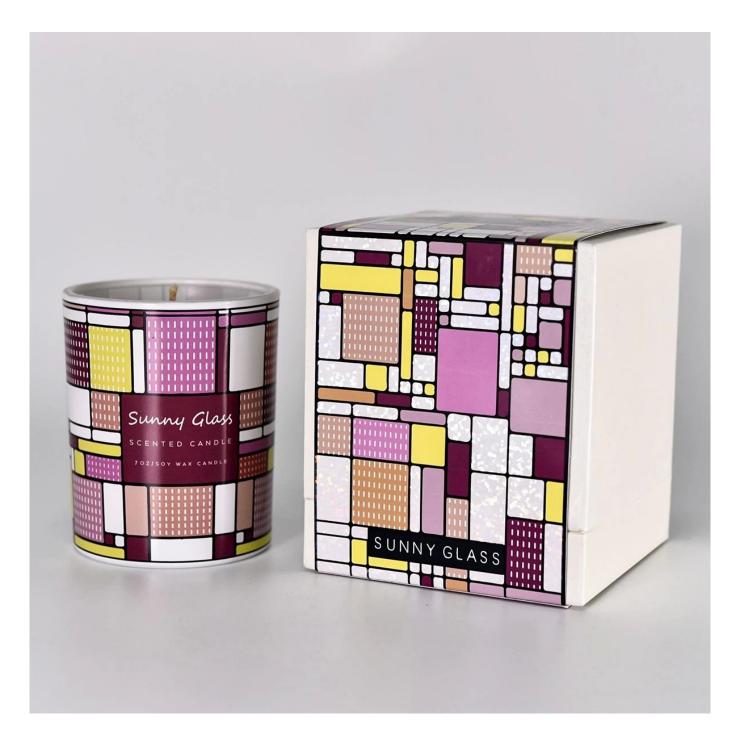

# luxury lattice design glass vessel 10oz 12oz glass candle jar with home decor

Why Choose Sunny Glassware

Upmost dedication to design, never compression on quality

<u>Sunny Glassware</u> strictly protect the customers' designs, all the newly designed items from us haven't been copied in three years.

Product quality is the major focus in <u>Sunny Glassware</u>. <u>Sunny Glassware</u> once demolished 80,000 pcs of glass vessel with barely visible blemish.

| product<br>name   | luxury lattice design glass vessel 10oz 12oz glass candle jar with home decor                                            |  |  |
|-------------------|--------------------------------------------------------------------------------------------------------------------------|--|--|
| Sample time       | <ol> <li>5 days if there is glass shape and size</li> <li>15 days, if you need new shapes and sizes glass</li> </ol>     |  |  |
| Measure           | Item:SGRY21020701<br>Top dia: 80mm<br>Bottom dia: 74mm<br>Height: 90mm<br>Weight: 290g<br>Capacity: 300ml<br>MOQ:3000PCS |  |  |
| Packing           | Normal packing,Individual gift box, PVC box, window box, color box, white box, etc                                       |  |  |
| Delivery time     | Within 35 days after the sample and order confirmed                                                                      |  |  |
| Payment term      | 30% deposit by T/T in advance and the balance against the copy of B/L                                                    |  |  |
| Shipment          | By sea,by air,by Express and your shipping agent is acceptable                                                           |  |  |
| Usage<br>Occasion | Home decor,Wedding Decoration,Wedding Favors,Decoration enhancement,                                                     |  |  |