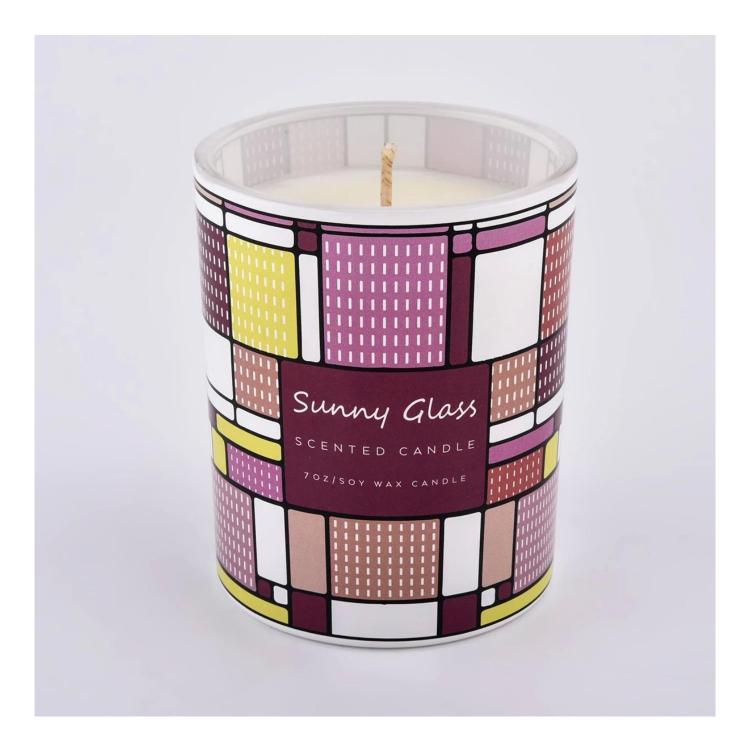

# luxury lattice design glass vessel 10oz 12oz glass candle jar with home decor

Why Choose Sunny Glassware

Upmost dedication to design, never compression on quality

<u>Sunny Glassware</u> strictly protect the customers' designs, all the newly designed items from us haven't been copied in three years.

Product quality is the major focus in <u>Sunny Glassware</u>. <u>Sunny Glassware</u> once demolished 80,000 pcs of glass vessel with barely visible blemish.

| product<br>name   | luxury lattice design glass vessel 10oz 12oz glass candle jar with home decor                                            |  |  |
|-------------------|--------------------------------------------------------------------------------------------------------------------------|--|--|
| Sample time       | <ol> <li>5 days if there is glass shape and size</li> <li>15 days, if you need new shapes and sizes glass</li> </ol>     |  |  |
| Measure           | Item:SGRY21020701<br>Top dia: 80mm<br>Bottom dia: 74mm<br>Height: 90mm<br>Weight: 290g<br>Capacity: 300ml<br>MOQ:3000PCS |  |  |
| Packing           | Normal packing,Individual gift box, PVC box, window box, color box, white box, etc                                       |  |  |
| Delivery time     | Within 35 days after the sample and order confirmed                                                                      |  |  |
| Payment term      | 30% deposit by T/T in advance and the balance against the copy of B/L                                                    |  |  |
| Shipment          | By sea,by air,by Express and your shipping agent is acceptable                                                           |  |  |
| Usage<br>Occasion | Home decor,Wedding Decoration,Wedding Favors,Decoration enhancement,                                                     |  |  |