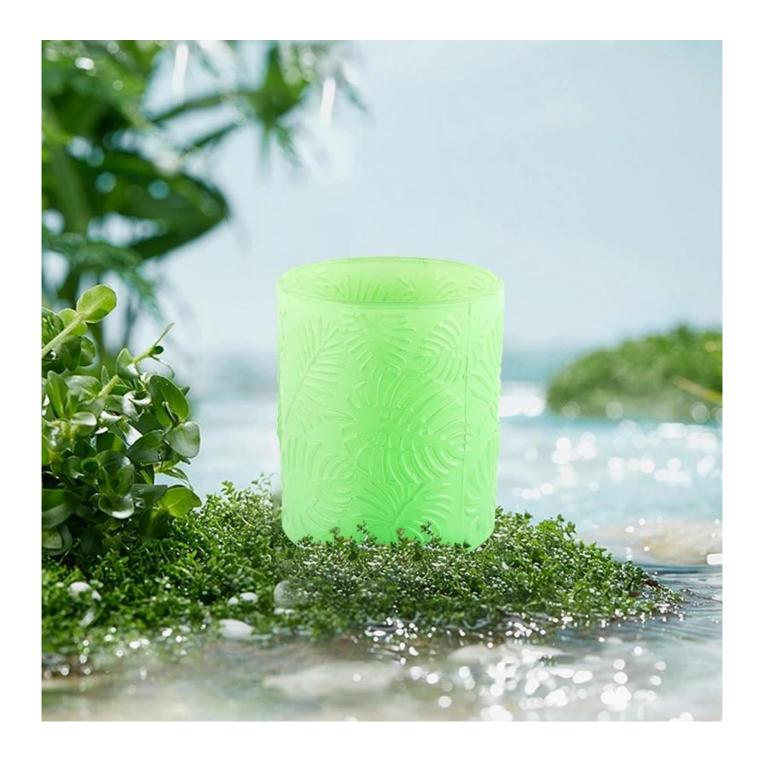

# luxury green glass vessels for candles with decoration wholesale

Product quality is the major focus in <u>Sunny Glassware</u>. <u>Sunny Glassware</u> once demolished 80,000 pcs of glass vessel with barely visible blemish.

| product name   | luxury green glass vessels for candles with decoration wholesale                                                        |
|----------------|-------------------------------------------------------------------------------------------------------------------------|
| Sample time    | <ul><li>1. 5 days if there is glass shape and size</li><li>2. 15 days, if you need new shapes and sizes glass</li></ul> |
| Measure        | Item Number:SGCX21122423 Top dia:85mm Bottom dia:85mm Height:100mm Weight:369g Capacity:395ML MOQ: 3000pcs              |
| Packing        | Normal packing,Individual gift box, PVC box, window box, color box, white box, etc                                      |
| Delivery time  | Within 35 days after the sample and order confirmed                                                                     |
| Payment term   | 30% deposit by T/T in advance and the balance against the copy of B/L                                                   |
| Shipment       | By sea,by air,by Express and your shipping agent is acceptable                                                          |
| Usage Occasion | Home decor, Wedding Decoration, Wedding Favors, Decoration enhancement,                                                 |