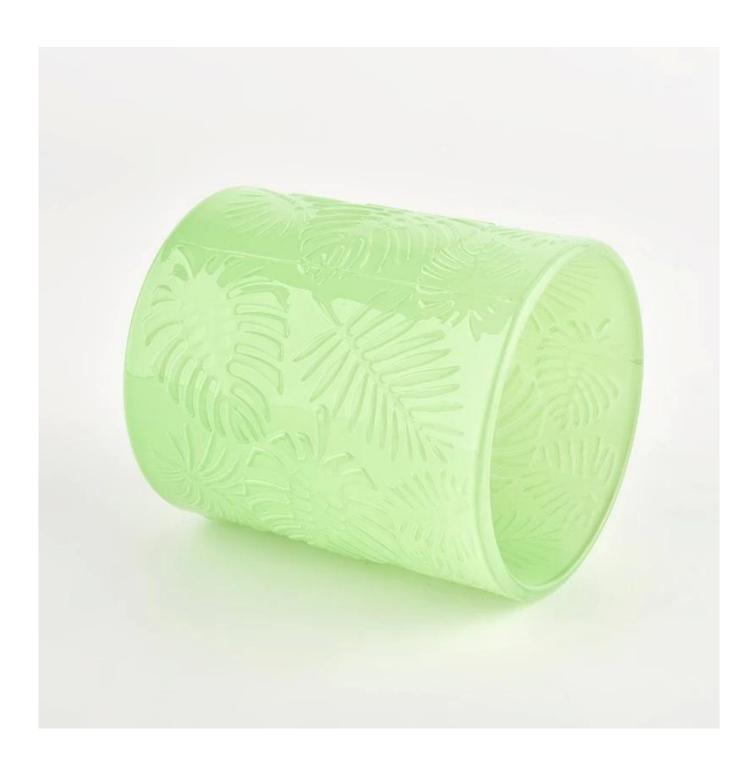

# luxury green glass vessels for candles with decoration wholesale

Product quality is the major focus in <u>Sunny Glassware</u>. <u>Sunny Glassware</u> once demolished 80,000 pcs of glass vessel with barely visible blemish.

| product name   | luxury green glass vessels for candles with decoration wholesale                                                        |
|----------------|-------------------------------------------------------------------------------------------------------------------------|
| Sample time    | <ul><li>1. 5 days if there is glass shape and size</li><li>2. 15 days, if you need new shapes and sizes glass</li></ul> |
| Measure        | Item Number:SGCX21122423 Top dia:85mm Bottom dia:85mm Height:100mm Weight:369g Capacity:395ML MOQ: 3000pcs              |
| Packing        | Normal packing,Individual gift box, PVC box, window box, color box, white box, etc                                      |
| Delivery time  | Within 35 days after the sample and order confirmed                                                                     |
| Payment term   | 30% deposit by T/T in advance and the balance against the copy of B/L                                                   |
| Shipment       | By sea,by air,by Express and your shipping agent is acceptable                                                          |
| Usage Occasion | Home decor, Wedding Decoration, Wedding Favors, Decoration enhancement,                                                 |