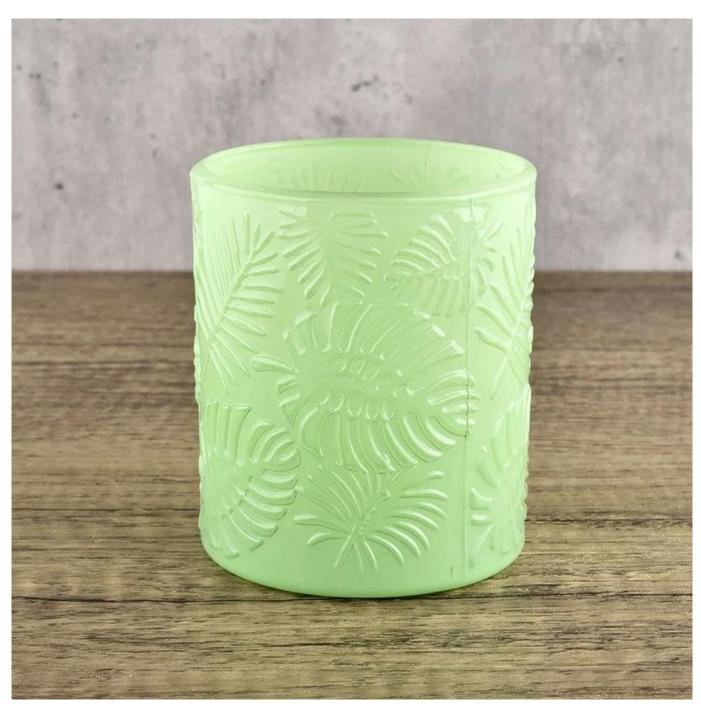

# luxury green glass vessels for candles with decoration wholesale

Product quality is the major focus in <u>Sunny Glassware</u>. <u>Sunny Glassware</u> once demolished 80,000 pcs of glass vessel with barely visible blemish.

| product name   | luxury green glass vessels for candles with decoration wholesale                                                        |
|----------------|-------------------------------------------------------------------------------------------------------------------------|
| Sample time    | <ul><li>1. 5 days if there is glass shape and size</li><li>2. 15 days, if you need new shapes and sizes glass</li></ul> |
| Measure        | Item Number:SGCX21122423 Top dia:85mm Bottom dia:85mm Height:100mm Weight:369g Capacity:395ML MOQ: 3000pcs              |
| Packing        | Normal packing,Individual gift box, PVC box, window box, color box, white box, etc                                      |
| Delivery time  | Within 35 days after the sample and order confirmed                                                                     |
| Payment term   | 30% deposit by T/T in advance and the balance against the copy of B/L                                                   |
| Shipment       | By sea,by air,by Express and your shipping agent is acceptable                                                          |
| Usage Occasion | Home decor, Wedding Decoration, Wedding Favors, Decoration enhancement,                                                 |