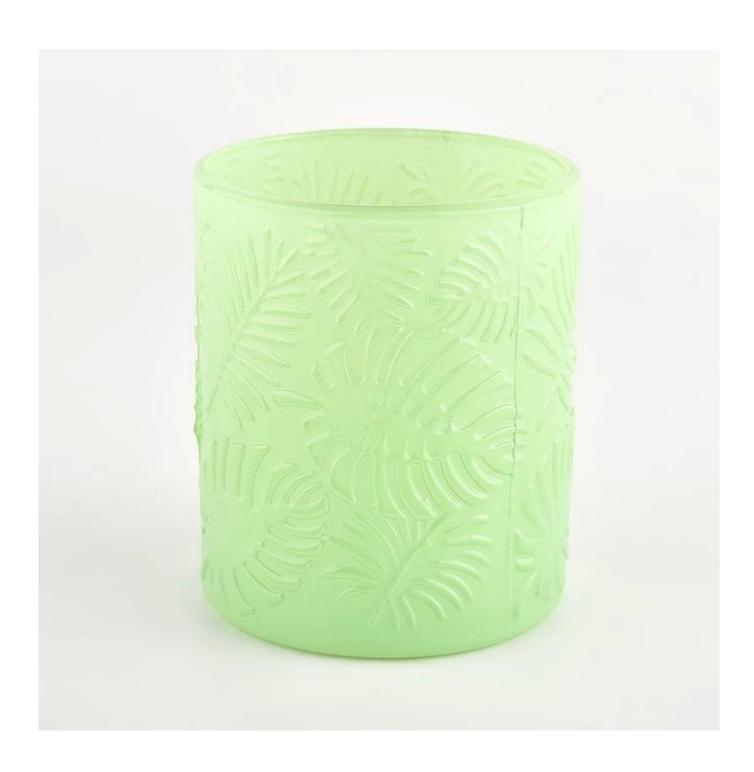

# luxury green glass vessels for candles with decoration wholesale

Product quality is the major focus in <u>Sunny Glassware</u>. <u>Sunny Glassware</u> once demolished 80,000 pcs of glass vessel with barely visible blemish.

| product name   | luxury green glass vessels for candles with decoration wholesale                                                        |
|----------------|-------------------------------------------------------------------------------------------------------------------------|
| Sample time    | <ul><li>1. 5 days if there is glass shape and size</li><li>2. 15 days, if you need new shapes and sizes glass</li></ul> |
| Measure        | Item Number:SGCX21122423 Top dia:85mm Bottom dia:85mm Height:100mm Weight:369g Capacity:395ML MOQ: 3000pcs              |
| Packing        | Normal packing,Individual gift box, PVC box, window box, color box, white box, etc                                      |
| Delivery time  | Within 35 days after the sample and order confirmed                                                                     |
| Payment term   | 30% deposit by T/T in advance and the balance against the copy of B/L                                                   |
| Shipment       | By sea,by air,by Express and your shipping agent is acceptable                                                          |
| Usage Occasion | Home decor, Wedding Decoration, Wedding Favors, Decoration enhancement,                                                 |