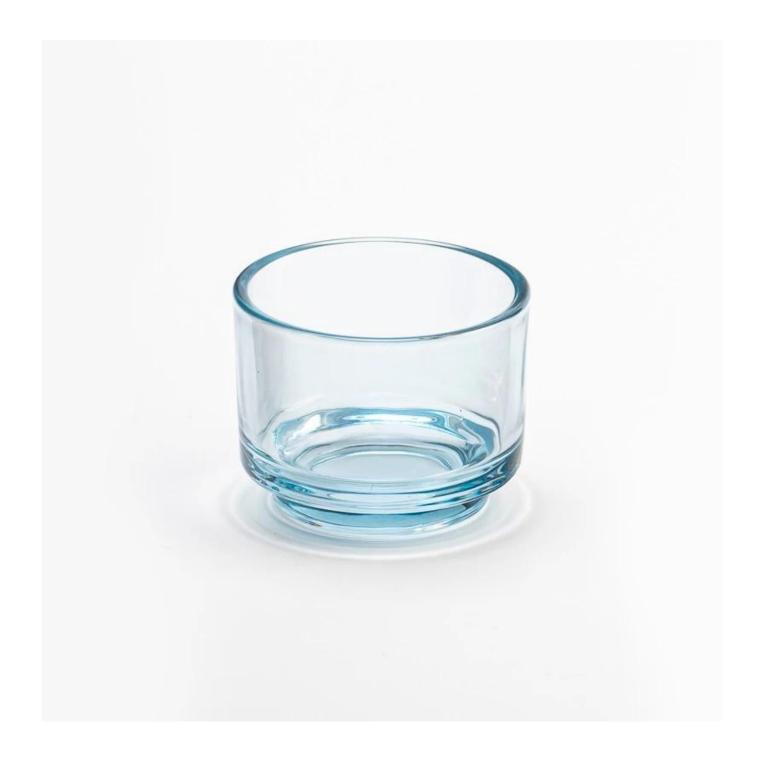

### product description

| Name              | luxury empty glass candle container with steps                                                   |
|-------------------|--------------------------------------------------------------------------------------------------|
| Name              | luxury empty grass candie container with steps                                                   |
| Sample<br>time    | 1. 5 days if there is glass shape and size<br>2. 15 days, if you need new shapes and sizes glass |
| Measure           | Item No:SGCX25031017 Top dia: 75mm Bottom dia: 54.5mm Height: 57mm Weight: 171g Capacity: 145ml  |
| Packing           | Normal packing, Individual gift box, PVC box, window box, color box, white box, etc              |
| Delivery<br>time  | Within 35 days after the sample and order confirmed                                              |
| Payment<br>term   | 30% deposit by T/T in advance and the balance against the copy of B/L                            |
| Shipment          | By sea,by air,by Express and your shipping agent is acceptable                                   |
| Usage<br>Occasion | Home decor, Wedding Decoration, Wedding Favors, Decoration enhancement,                          |

With a gorgeous, crystal clear glass composition, Beautiful craftsmanship and fine glassware go hand-in-hand, and no vessel demonstrates that more eloquently than this glass candle jar. Keep your candles in a container that they deserve, and provide a pretty presentation to your customers.