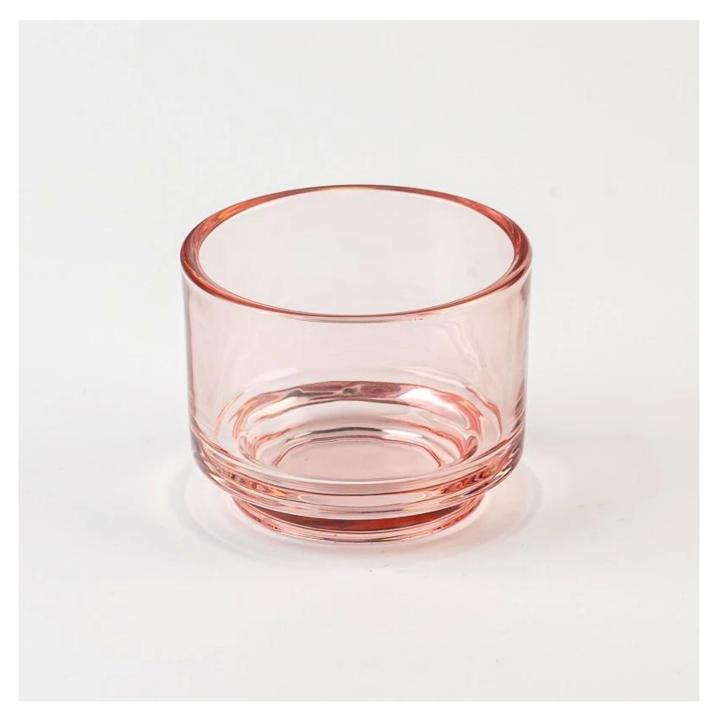

### product description

| Name              | luxury empty glass candle container with steps                                                   |
|-------------------|--------------------------------------------------------------------------------------------------|
| Name              | luxury empty grass candie container with steps                                                   |
| Sample<br>time    | 1. 5 days if there is glass shape and size<br>2. 15 days, if you need new shapes and sizes glass |
| Measure           | Item No:SGCX25031017 Top dia: 75mm Bottom dia: 54.5mm Height: 57mm Weight: 171g Capacity: 145ml  |
| Packing           | Normal packing, Individual gift box, PVC box, window box, color box, white box, etc              |
| Delivery<br>time  | Within 35 days after the sample and order confirmed                                              |
| Payment<br>term   | 30% deposit by T/T in advance and the balance against the copy of B/L                            |
| Shipment          | By sea,by air,by Express and your shipping agent is acceptable                                   |
| Usage<br>Occasion | Home decor, Wedding Decoration, Wedding Favors, Decoration enhancement,                          |

With a gorgeous, crystal clear glass composition, Beautiful craftsmanship and fine glassware go hand-in-hand, and no vessel demonstrates that more eloquently than this glass candle jar. Keep your candles in a container that they deserve, and provide a pretty presentation to your customers.