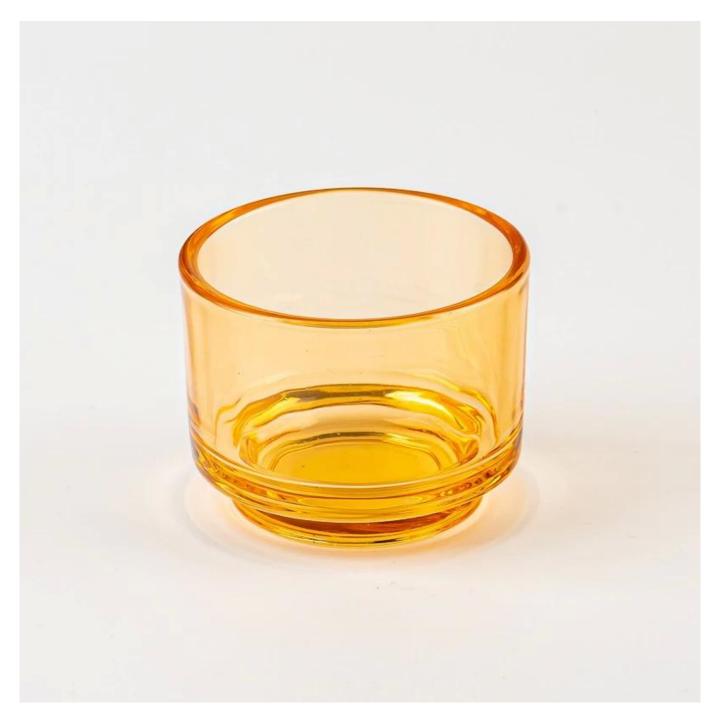

### product description

| Name              | luxury empty glass candle container with steps                                                   |
|-------------------|--------------------------------------------------------------------------------------------------|
| Name              | luxury empty grass candie container with steps                                                   |
| Sample<br>time    | 1. 5 days if there is glass shape and size<br>2. 15 days, if you need new shapes and sizes glass |
| Measure           | Item No:SGCX25031017 Top dia: 75mm Bottom dia: 54.5mm Height: 57mm Weight: 171g Capacity: 145ml  |
| Packing           | Normal packing, Individual gift box, PVC box, window box, color box, white box, etc              |
| Delivery<br>time  | Within 35 days after the sample and order confirmed                                              |
| Payment<br>term   | 30% deposit by T/T in advance and the balance against the copy of B/L                            |
| Shipment          | By sea,by air,by Express and your shipping agent is acceptable                                   |
| Usage<br>Occasion | Home decor, Wedding Decoration, Wedding Favors, Decoration enhancement,                          |

With a gorgeous, crystal clear glass composition, Beautiful craftsmanship and fine glassware go hand-in-hand, and no vessel demonstrates that more eloquently than this glass candle jar. Keep your candles in a container that they deserve, and provide a pretty presentation to your customers.