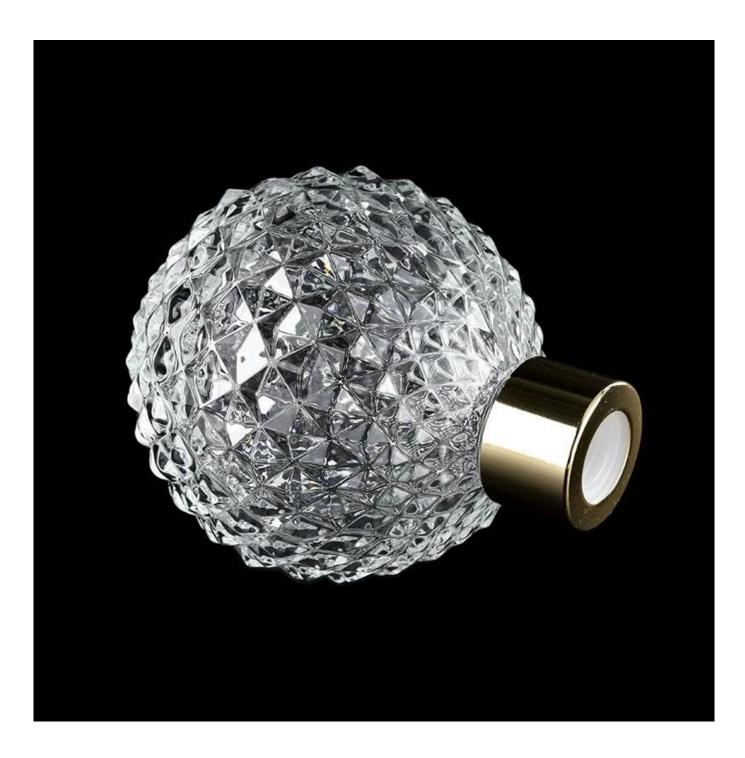

# luxury diamond reed diffuser glass bottle with cap Home Fragrance

### **Product Description**

| product |
|---------|
| name    |

| Sample time          | <ul><li>1. 5 days if there is glass shape and size</li><li>2. 15 days, if you need new shapes and sizes glass</li></ul> |
|----------------------|-------------------------------------------------------------------------------------------------------------------------|
| Measure              | Item:SGZM22031103 Top dia: 27mm Bottom dia: 38mm Max dia.: 82mm Height: 96mm Weight: 250g Capacity: 215ml MOQ:5000PCS   |
| Packing              | Normal packing,Individual gift box, PVC box, window box, color box, white box, etc                                      |
| <b>Delivery time</b> | Within 35 days after the sample and order confirmed                                                                     |
| Payment<br>term      | 30% deposit by T/T in advance and the balance against the copy of B/L                                                   |
| Shipment             | By sea,by air,by Express and your shipping agent is acceptable                                                          |
| Usage<br>Occasion    | Home decor,Wedding Decoration,Wedding Favors,Decoration enhancement,                                                    |