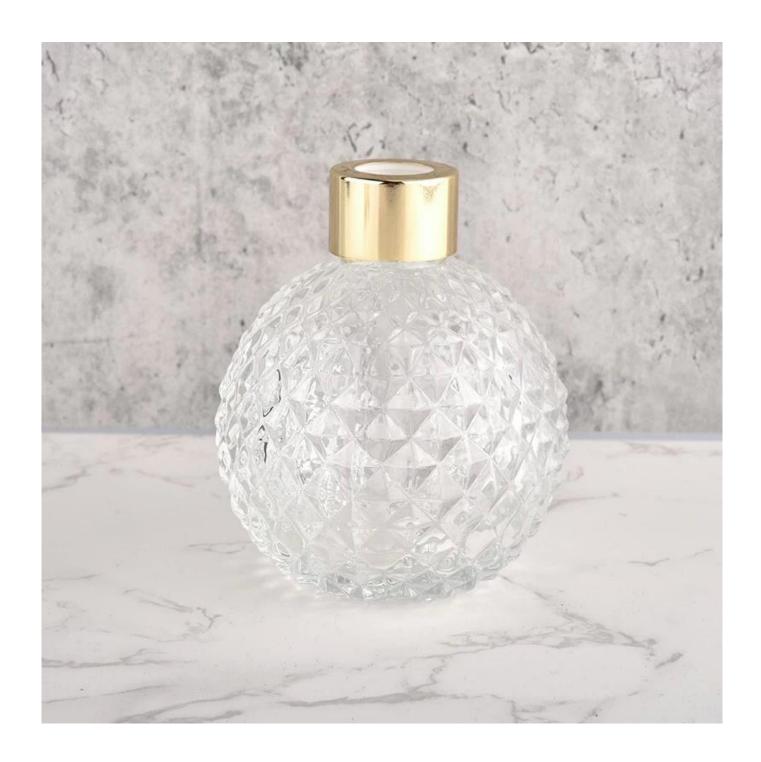

# luxury diamond reed diffuser glass bottle with cap Home Fragrance

### **Product Description**

| product |
|---------|
| name    |

| Sample time          | <ul><li>1. 5 days if there is glass shape and size</li><li>2. 15 days, if you need new shapes and sizes glass</li></ul> |
|----------------------|-------------------------------------------------------------------------------------------------------------------------|
| Measure              | Item:SGZM22031103 Top dia: 27mm Bottom dia: 38mm Max dia.: 82mm Height: 96mm Weight: 250g Capacity: 215ml MOQ:5000PCS   |
| Packing              | Normal packing,Individual gift box, PVC box, window box, color box, white box, etc                                      |
| <b>Delivery time</b> | Within 35 days after the sample and order confirmed                                                                     |
| Payment<br>term      | 30% deposit by T/T in advance and the balance against the copy of B/L                                                   |
| Shipment             | By sea,by air,by Express and your shipping agent is acceptable                                                          |
| Usage<br>Occasion    | Home decor,Wedding Decoration,Wedding Favors,Decoration enhancement,                                                    |