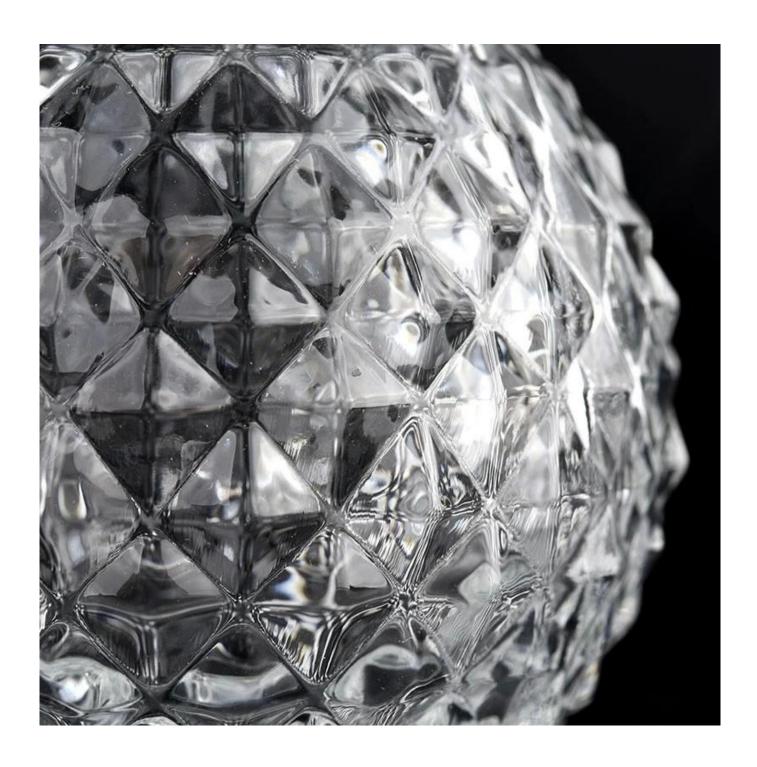

# luxury diamond reed diffuser glass bottle with cap Home Fragrance

### **Product Description**

| product |
|---------|
| name    |

| Sample time          | <ul><li>1. 5 days if there is glass shape and size</li><li>2. 15 days, if you need new shapes and sizes glass</li></ul> |
|----------------------|-------------------------------------------------------------------------------------------------------------------------|
| Measure              | Item:SGZM22031103 Top dia: 27mm Bottom dia: 38mm Max dia.: 82mm Height: 96mm Weight: 250g Capacity: 215ml MOQ:5000PCS   |
| Packing              | Normal packing,Individual gift box, PVC box, window box, color box, white box, etc                                      |
| <b>Delivery time</b> | Within 35 days after the sample and order confirmed                                                                     |
| Payment<br>term      | 30% deposit by T/T in advance and the balance against the copy of B/L                                                   |
| Shipment             | By sea,by air,by Express and your shipping agent is acceptable                                                          |
| Usage<br>Occasion    | Home decor,Wedding Decoration,Wedding Favors,Decoration enhancement,                                                    |