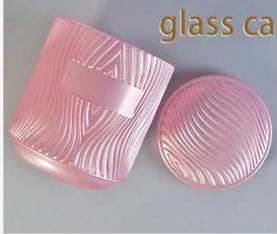

# glass candle jar with lid

Applied to Home decorcation, Wedding ,Party

# **PRODUCT SIZE**

Top dia: 95mm Bottom dia:82mm Height: 110mm Capacity: 513ml Weight: 497g Lid: Dia: 95mm Height: 11mm Weight: 147g