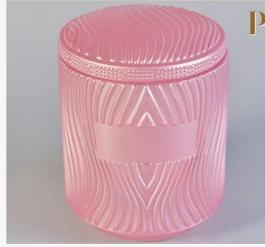

# glass candle jar with lid

Applied to Home decorcation, Wedding ,Party

# **PRODUCT SIZE**

Top dia: 95mm Bottom dia:82mm Height: 110mm Capacity: 513ml Weight: 497g Lid: Dia: 95mm Height: 11mm Weight: 147g