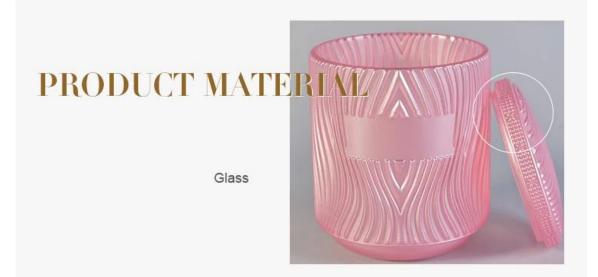

# glass candle jar with lid

Applied to Home decorcation, Wedding ,Party

# **PRODUCT SIZE**

Top dia: 95mm Bottom dia:82mm Height: 110mm Capacity: 513ml Weight: 497g Lid: Dia: 95mm Height: 11mm Weight: 147g