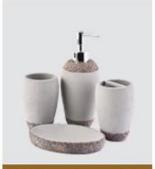

dia:130mm   | Top dia:85mm      |
| Bottom dia:93mm | Bottom dia:65mm   |
| Height:32mm     | Height:113mm      |
| Weight:222g     | Weight:219g       |

| Lotion dispenser            | Tumbler         |  |
|-----------------------------|-----------------|--|
| SGMK18112801-4              | SGMK18112801-2  |  |
| Top dia:22mm                | Top dia:78mm    |  |
| Bottom dia:60mm             | Bottom dia:62mm |  |
| Height:154mm/190mm with lid | Height:100mm    |  |
|                             | Weight:186g     |  |
| Capacity: 409ml             | Capacity: 300ml |  |

# **Main Products**

# MAIN PRODUCTS

Shenzhen Sunny Glassware Co., Ltd.

Sunny keep engaged in various of candle holder, bathroom accessories, perfume&diffuser bottles, borosilicate glass and related accessories.







Ceramic Diffuser Bottle

Glass Diffuser Bottle

**Bathroom Accessories** 









**Company Information** 

# WHY CHOOSE US

Shenzhen Sunny Glassware Co., Ltd.



### MAXIMUM SUPPLIER

Focusing on luxury fragrance products in the latest 10 years. Sunny Glassware is the supplier of 80% fragrance brands in the United States 26<sup>+</sup>

### 26 YEARS OF EXPERIENCE

Sunny Group has offered glassware for 20 years with all kinds of products being exported to more than 30 countries and regions



### **EXCELLENT TEAM**

Award-winning team of designers has won the trust of many upscale brands like NEST Fragrance. The talented design team is unmatched in China



### HIGH YIELD

The annual quantity and launched speed on new products and designs can be compared with Zara



### HIGH-QUALITY

S