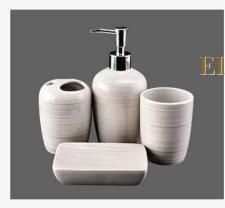

# SHAPE FITS PALM

Medium size and weight, comfortable grip

| Soap dish       | Toothbrush holder |
|-----------------|-------------------|
| SGMK18112801-1  | SGMK18112801-3    |
| Top dia:130mm   | Top dia:85mm      |
| Bottom dia:93mm | Bottom dia:65mm   |
| Height:32mm     | Height:113mm      |
| Weight:222g     | Weight:219g       |

| Lotion dispenser            | Tumbler         |  |
|-----------------------------|-----------------|--|
| SGMK18112801-4              | SGMK18112801-2  |  |
| Top dia:22mm                | Top dia:78mm    |  |
| Bottom dia:60mm             | Bottom dia:62mm |  |
| Height:154mm/190mm with lid | Height:100mm    |  |
|                             | Weight:186g     |  |
| Capacity: 409ml             | Capacity: 300ml |  |