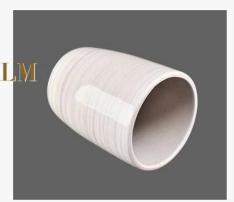

# SHAPE FITS PALM

Medium size and weight, comfortable grip

| Soap dish       | Toothbrush holder |
|-----------------|-------------------|
| SGMK18112801-1  | SGMK18112801-3    |
| Top dia:130mm   | Top dia:85mm      |
| Bottom dia:93mm | Bottom dia:65mm   |
| Height:32mm     | Height:113mm      |
| Weight:222g     | Weight:219g       |

| Lotion dispenser            | Tumbler         |  |
|-----------------------------|-----------------|--|
| SGMK18112801-4              | SGMK18112801-2  |  |
| Top dia:22mm                | Top dia:78mm    |  |
| Bottom dia:60mm             | Bottom dia:62mm |  |
| Height:154mm/190mm with lid | Height:100mm    |  |
|                             | Weight:186g     |  |
| Capacity: 409ml             | Capacity: 300ml |  |