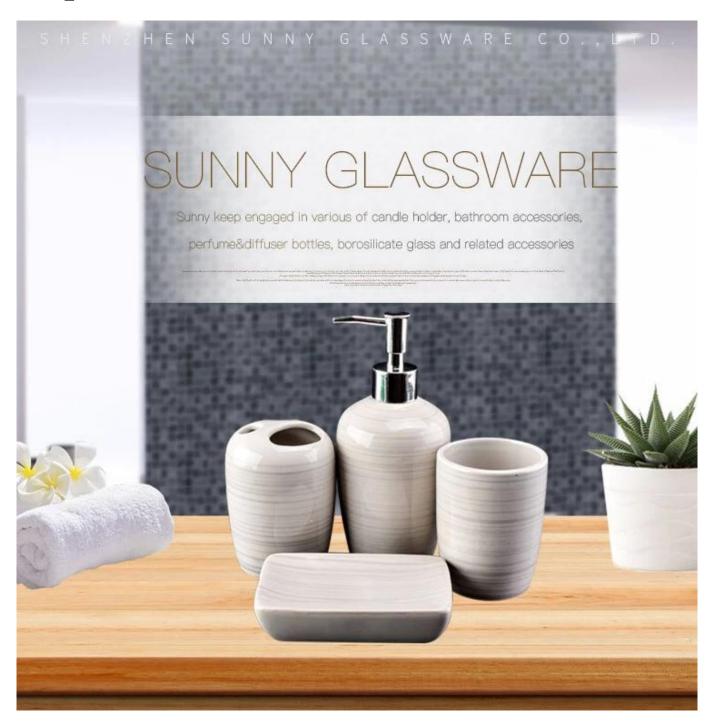

# PRODUCT DISPLAY

Shenzhen Sunny Glassware Co., Ltd.

# **ELEGANT COLOR**

The low-saturation color becomes the current popular color, which is visually comfortable.

# SHAPE FITS PALM

Medium size and weight, comfortable grip

| Soap dish       | Toothbrush holder |
|-----------------|-------------------|
| SGMK18112801-1  | SGMK18112801-3    |
| Top dia:130mm   | Top dia:85mm      |
| Bottom dia:93mm | Bottom dia:65mm   |
| Height:32mm     | Height:113mm      |
| Weight:222g     | Weight:219g       |

| Lotion dispenser            | Tumbler         |  |
|-----------------------------|-----------------|--|
| SGMK18112801-4              | SGMK18112801-2  |  |
| Top dia:22mm                | Top dia:78mm    |  |
| Bottom dia:60mm             | Bottom dia:62mm |  |
| Height:154mm/190mm with lid | Height:100mm    |  |
|                             | Weight:186g     |  |
| Capacity: 409ml             | Capacity: 300ml |  |