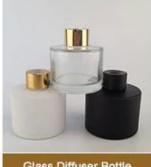

op dia:130mm   | Top dia:85mm      |
| Bottom dia:93mm | Bottom dia:65mm   |
| Height:32mm     | Height:113mm      |
| Weight:222g     | Weight:219g       |

| Lotion dispenser            | Tumbler         |  |
|-----------------------------|-----------------|--|
| SGMK18112801-4              | SGMK18112801-2  |  |
| Top dia:22mm                | Top dia:78mm    |  |
| Bottom dia:60mm             | Bottom dia:62mm |  |
| Height:154mm/190mm with lid | Height:100mm    |  |
|                             | Weight:186g     |  |
| Capacity: 409ml             | Capacity: 300ml |  |

# **Main Products**

# MAIN PRODUCTS

Shenzhen Sunny Glassware Co., Ltd.

Sunny keep engaged in various of candle holder, bathroom accessories, perfume&diffuser bottles, borosilicate glass and related accessories.







Ceramic Diffuser Bottle

Glass Diffuser Bottle

**Bathroom Accessories** 









**Company Information** 

# WHY CHOOSE US

Shenzhen Sunny Glassware Co., Ltd.



### MAXIMUM SUPPLIER

Focusing on luxury fragrance products in the latest 10 years. Sunny Glassware is the supplier of 80% fragrance brands in the United States 26<sup>+</sup>

### 26 YEARS OF EXPERIENCE

Sunny Group has offered glassware for 20 years with all kinds of products being exported to more than 30 countries and regions



### **EXCELLENT TEAM**

Award-winning team of designers has won the trust of many upscale brands like NEST Fragrance. The talented design team is unmatched in China



### HIGH YIELD

The annual quantity and launched speed on new products and designs can be compared with Zara



### HIGH-QUALITY