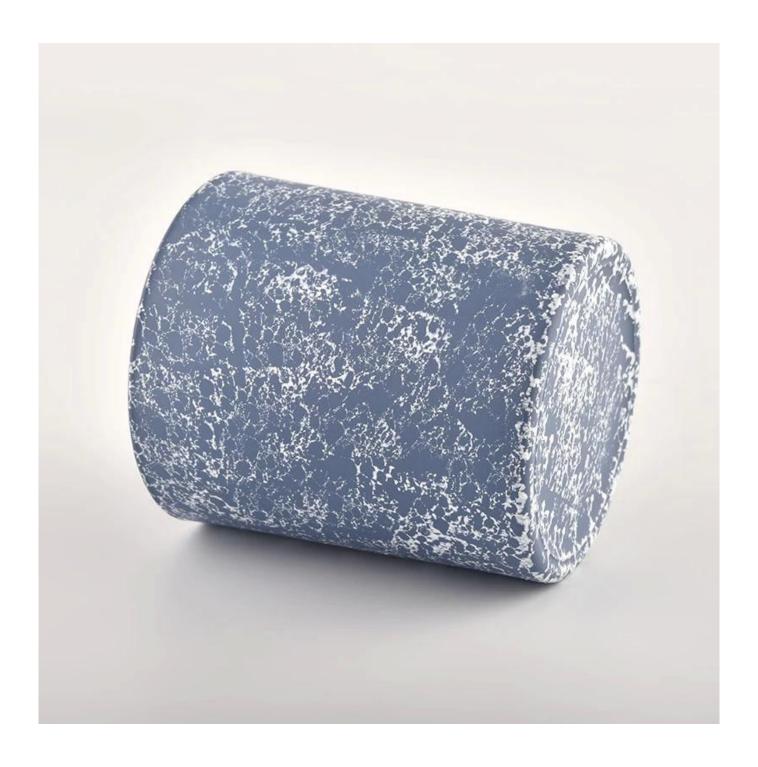

### luxury blue glass candle jars for scent candles in bulk

| Measure           | Item No.:SGHL22022309 Top dia: 80mm Bottom dia: 74mm Height: 90mm Weight: 290g Capacity: 300ml |
|-------------------|------------------------------------------------------------------------------------------------|
| Packing           | Normal packing,Individual gift box, PVC box, window box, color box, white box, etc             |
| Delivery time     | Within 35 days after the sample and order confirmed                                            |
| Payment term      | 30% deposit by T/T in advance and the balance against the copy of B/L                          |
| Shipment          | By sea,by air,by Express and your shipping agent is acceptable                                 |
| Usage<br>Occasion | Home decor,Wedding Decoration,Wedding Favors,Decoration enhancement,                           |