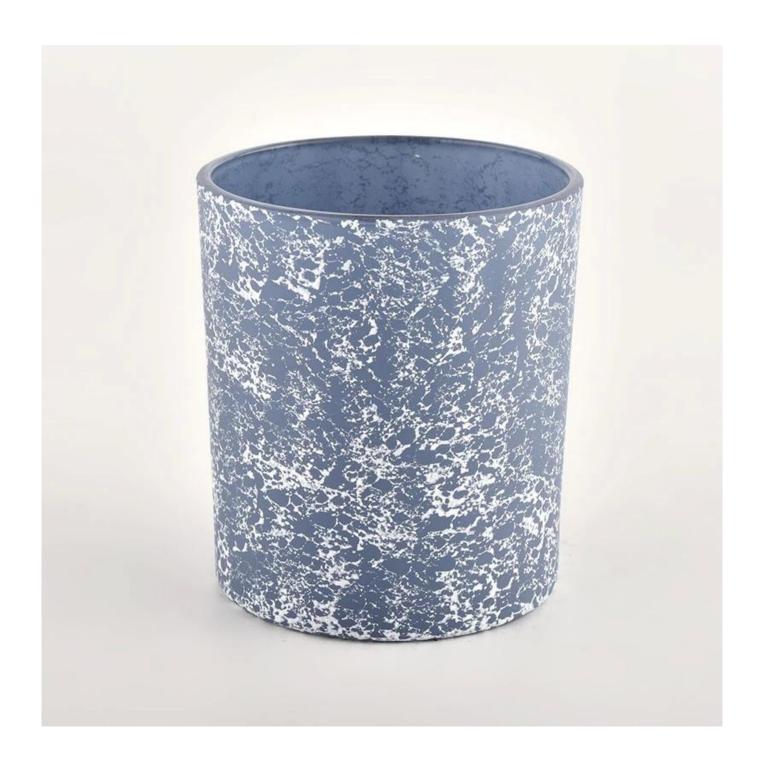

### luxury blue glass candle jars for scent candles in bulk

### **Product Description**

| product name | luxury blue glass candle jars for scent candles in bulk                                                                 |
|--------------|-------------------------------------------------------------------------------------------------------------------------|
| Sample time  | <ul><li>1. 5 days if there is glass shape and size</li><li>2. 15 days, if you need new shapes and sizes glass</li></ul> |

| Measure           | Item No.:SGHL22022309 Top dia: 80mm Bottom dia: 74mm Height: 90mm Weight: 290g Capacity: 300ml |
|-------------------|------------------------------------------------------------------------------------------------|
| Packing           | Normal packing,Individual gift box, PVC box, window box, color box, white box, etc             |
| Delivery time     | Within 35 days after the sample and order confirmed                                            |
| Payment term      | 30% deposit by T/T in advance and the balance against the copy of B/L                          |
| Shipment          | By sea,by air,by Express and your shipping agent is acceptable                                 |
| Usage<br>Occasion | Home decor,Wedding Decoration,Wedding Favors,Decoration enhancement,                           |