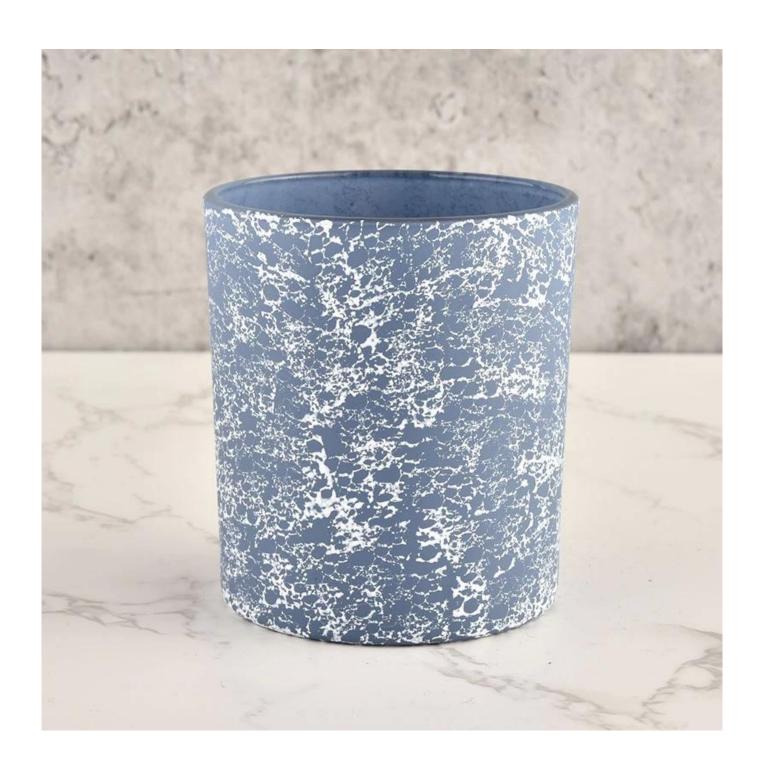

### luxury blue glass candle jars for scent candles in bulk

| Measure           | Item No.:SGHL22022309 Top dia: 80mm Bottom dia: 74mm Height: 90mm Weight: 290g Capacity: 300ml |
|-------------------|------------------------------------------------------------------------------------------------|
| Packing           | Normal packing,Individual gift box, PVC box, window box, color box, white box, etc             |
| Delivery time     | Within 35 days after the sample and order confirmed                                            |
| Payment term      | 30% deposit by T/T in advance and the balance against the copy of B/L                          |
| Shipment          | By sea,by air,by Express and your shipping agent is acceptable                                 |
| Usage<br>Occasion | Home decor,Wedding Decoration,Wedding Favors,Decoration enhancement,                           |