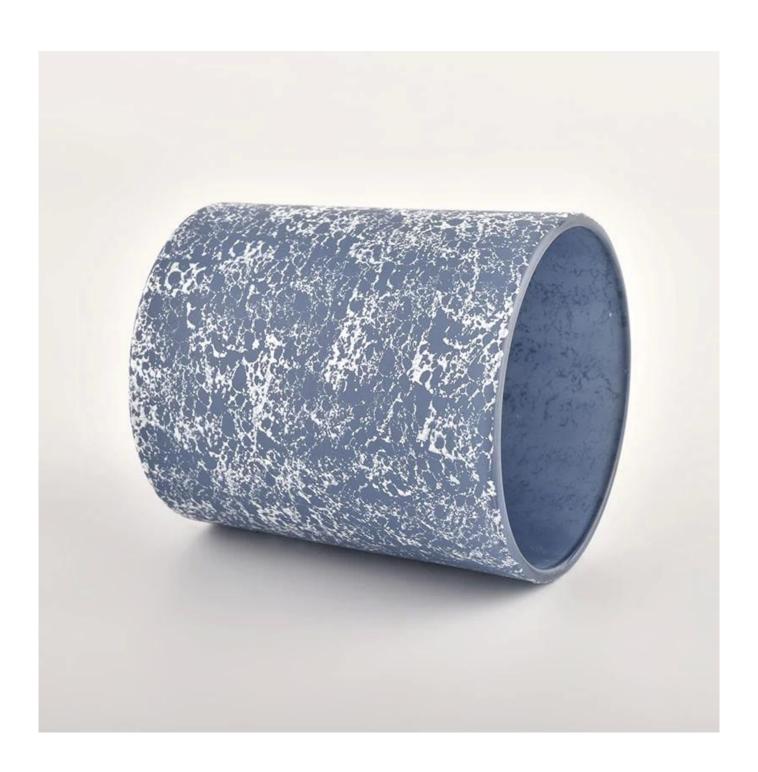

### luxury blue glass candle jars for scent candles in bulk

| Measure           | Item No.:SGHL22022309 Top dia: 80mm Bottom dia: 74mm Height: 90mm Weight: 290g Capacity: 300ml |
|-------------------|------------------------------------------------------------------------------------------------|
| Packing           | Normal packing,Individual gift box, PVC box, window box, color box, white box, etc             |
| Delivery time     | Within 35 days after the sample and order confirmed                                            |
| Payment term      | 30% deposit by T/T in advance and the balance against the copy of B/L                          |
| Shipment          | By sea,by air,by Express and your shipping agent is acceptable                                 |
| Usage<br>Occasion | Home decor,Wedding Decoration,Wedding Favors,Decoration enhancement,                           |