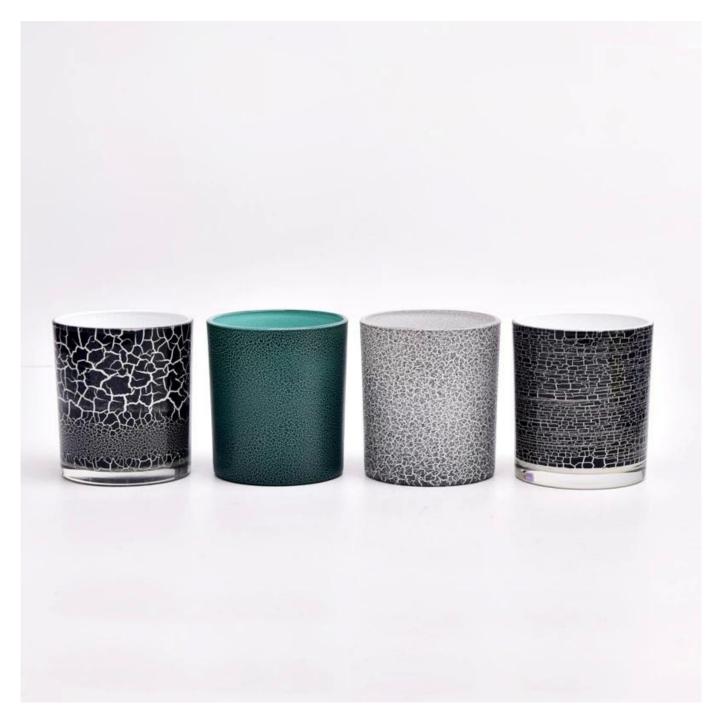

With a gorgeous, crystal clear glass composition, Beautiful craftsmanship and fine glassware go hand-in-hand, and no vessel demonstrates that more eloquently than this glass candle jar. Keep your candles in a container that they deserve, and provide a pretty presentation to your customers.

This youthful and vigorous <u>glass candle jars</u> provide various choice. No matter as candle jar, or as storage jar, It can bring warmth and happiness to your life, customize pattern jars provide you more choices that matches with your home decoration. You can work out more patterns for you candle brand!

This classic 10 ounce glass tumbler is a fantastic choice for high end scented poured candles. Set up as an aromatherapy cup for the home or wedding party or as a vase for the wedding centerpiece.

Wide range of application