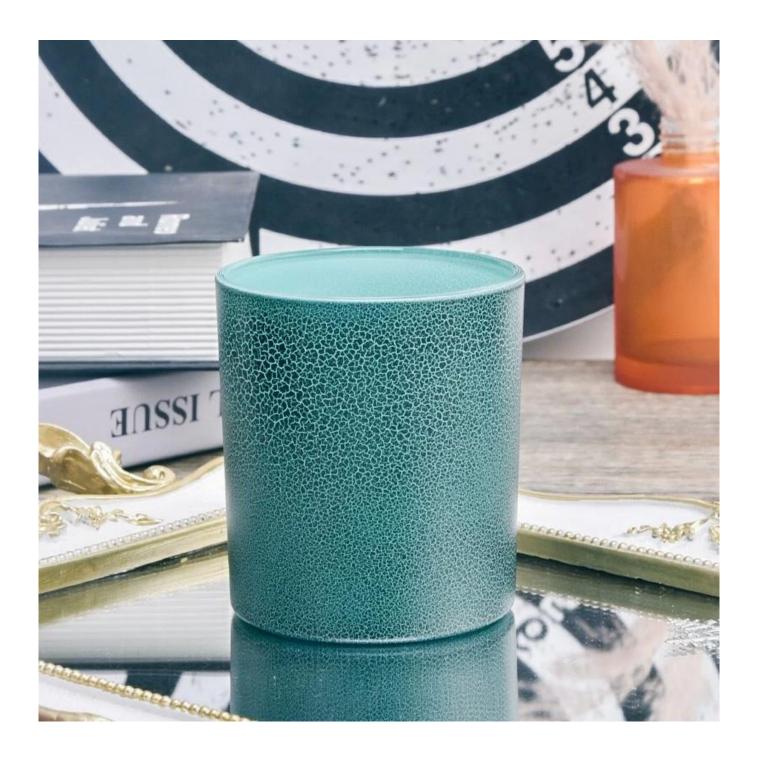

With a gorgeous, crystal clear glass composition, Beautiful craftsmanship and fine glassware go hand-in-hand, and no vessel demonstrates that more eloquently than this glass candle jar. Keep your candles in a container that they deserve, and provide a pretty presentation to your customers.

This youthful and vigorous <u>glass candle jars</u> provide various choice. No matter as candle jar, or as storage jar, It can bring warmth and happiness to your life, customize pattern jars provide you more choices that matches with your home decoration. You can work out more patterns for you candle brand!

This classic 10 ounce glass tumbler is a fantastic choice for high end scented poured candles. Set up as an aromatherapy cup for the home or wedding party or as a vase for the wedding centerpiece.

Wide range of application