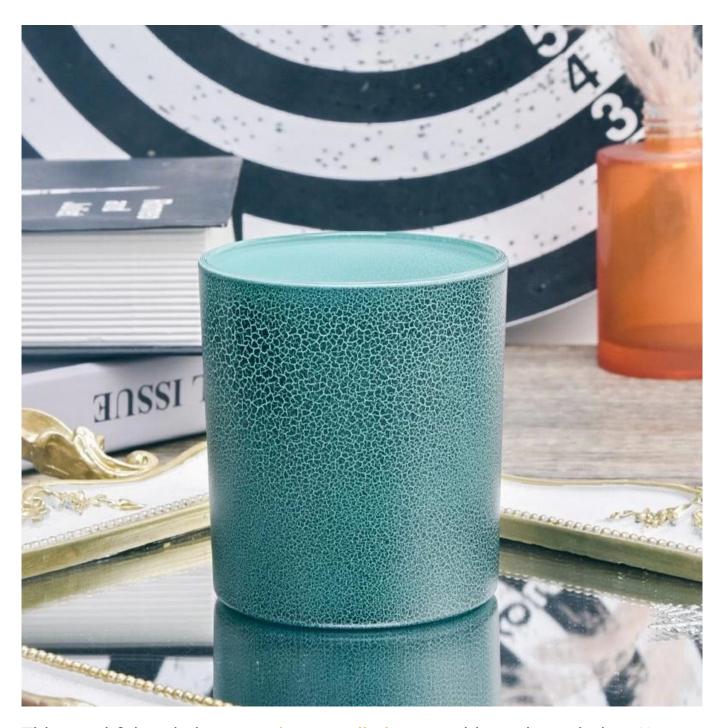

With a gorgeous, crystal clear glass composition, Beautiful craftsmanship and fine glassware go hand-in-hand, and no vessel demonstrates that more eloquently than this glass candle jar. Keep your candles in a container that they deserve, and provide a pretty presentation to your customers.

This youthful and vigorous <u>glass candle jars</u> provide various choice. No matter as candle jar, or as storage jar, It can bring warmth and happiness to your life, customize pattern jars provide you more choices that matches with your home decoration. You can work out more patterns for you candle brand!

This classic 10 ounce glass tumbler is a fantastic choice for high end scented poured candles. Set up as an aromatherapy cup for the home or wedding party or as a vase for the wedding centerpiece.

Wide range of application