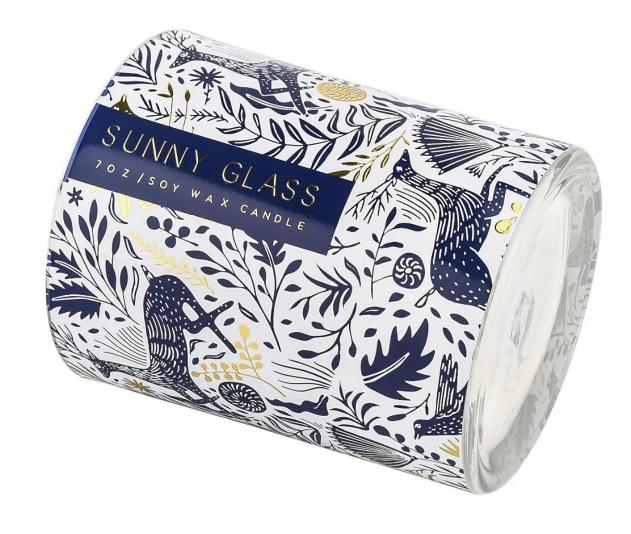

# luxury animal design glass scented soy candle jars wholesale

Why Choose Sunny Glassware

Upmost dedication to design, never compression on quality

<u>Sunny Glassware</u> strictly protect the customers' designs, all the newly designed items from us haven't been copied in three years.

Product quality is the major focus in <u>Sunny Glassware</u>. <u>Sunny Glassware</u> once demolished 80,000 pcs of glass vessel with barely visible blemish.

| product<br>name   | luxury animal design glass scented soy candle jars wholesale                                                         |  |  |
|-------------------|----------------------------------------------------------------------------------------------------------------------|--|--|
| Sample time       | <ol> <li>5 days if there is glass shape and size</li> <li>15 days, if you need new shapes and sizes glass</li> </ol> |  |  |
| Measure           | Item:SCRG210040<br>Top dia: 81mm<br>Bottom dia: 76mm<br>Height: 98mm<br>Capacity: 300ml<br>MOQ:3000PCS               |  |  |
| Packing           | Normal packing,Individual gift box, PVC box, window box, color box, white box, etc                                   |  |  |
| Delivery time     | Within 35 days after the sample and order confirmed                                                                  |  |  |
| Payment term      | 30% deposit by T/T in advance and the balance against the copy of B/L                                                |  |  |
| Shipment          | By sea,by air,by Express and your shipping agent is acceptable                                                       |  |  |
| Usage<br>Occasion | Home decor,Wedding Decoration,Wedding Favors,Decoration enhancement,                                                 |  |  |