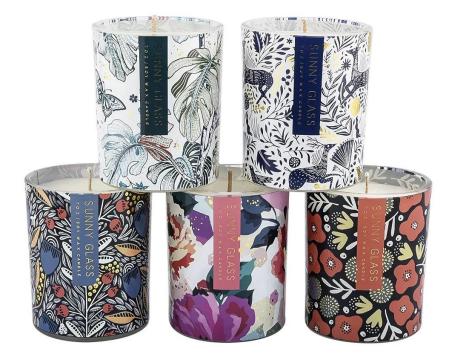

# luxury animal design glass scented soy candle jars wholesale

Why Choose Sunny Glassware

Upmost dedication to design, never compression on quality

<u>Sunny Glassware</u> strictly protect the customers' designs, all the newly designed items from us haven't been copied in three years.

Product quality is the major focus in <u>Sunny Glassware</u>. <u>Sunny Glassware</u> once demolished 80,000 pcs of glass vessel with barely visible blemish.

| product<br>name   | luxury animal design glass scented soy candle jars wholesale                                                         |  |  |
|-------------------|----------------------------------------------------------------------------------------------------------------------|--|--|
| Sample time       | <ol> <li>5 days if there is glass shape and size</li> <li>15 days, if you need new shapes and sizes glass</li> </ol> |  |  |
| Measure           | Item:SCRG210040<br>Top dia: 81mm<br>Bottom dia: 76mm<br>Height: 98mm<br>Capacity: 300ml<br>MOQ:3000PCS               |  |  |
| Packing           | Normal packing,Individual gift box, PVC box, window box, color box, white box, etc                                   |  |  |
| Delivery time     | Within 35 days after the sample and order confirmed                                                                  |  |  |
| Payment term      | 30% deposit by T/T in advance and the balance against the copy of B/L                                                |  |  |
| Shipment          | By sea,by air,by Express and your shipping agent is acceptable                                                       |  |  |
| Usage<br>Occasion | Home decor,Wedding Decoration,Wedding Favors,Decoration enhancement,                                                 |  |  |