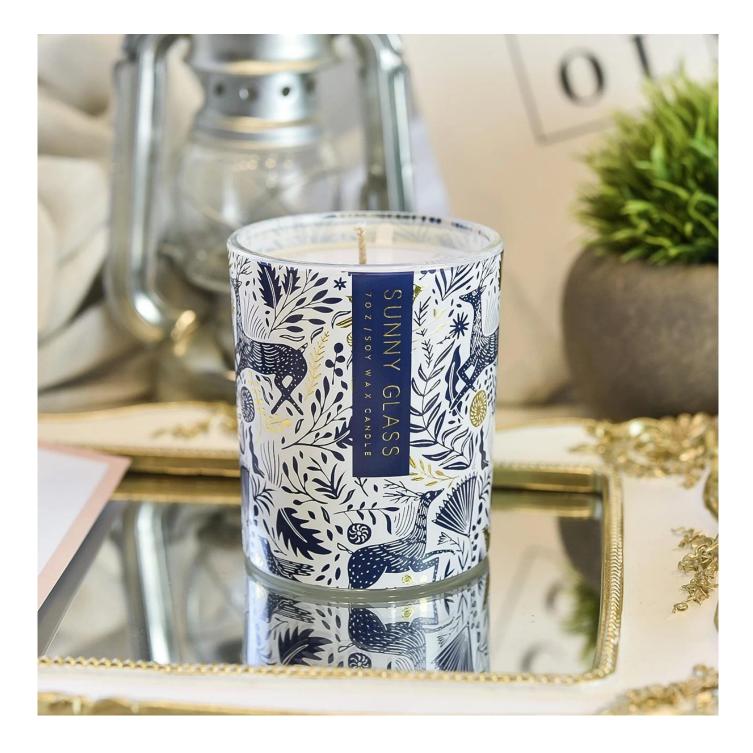

# luxury animal design glass scented soy candle jars wholesale

Why Choose Sunny Glassware

Upmost dedication to design, never compression on quality

<u>Sunny Glassware</u> strictly protect the customers' designs, all the newly designed items from us haven't been copied in three years.

Product quality is the major focus in <u>Sunny Glassware</u>. <u>Sunny Glassware</u> once demolished 80,000 pcs of glass vessel with barely visible blemish.

| product<br>name   | luxury animal design glass scented soy candle jars wholesale                                                         |  |  |
|-------------------|----------------------------------------------------------------------------------------------------------------------|--|--|
| Sample time       | <ol> <li>5 days if there is glass shape and size</li> <li>15 days, if you need new shapes and sizes glass</li> </ol> |  |  |
| Measure           | Item:SCRG210040<br>Top dia: 81mm<br>Bottom dia: 76mm<br>Height: 98mm<br>Capacity: 300ml<br>MOQ:3000PCS               |  |  |
| Packing           | Normal packing,Individual gift box, PVC box, window box, color box, white box, etc                                   |  |  |
| Delivery time     | Within 35 days after the sample and order confirmed                                                                  |  |  |
| Payment term      | 30% deposit by T/T in advance and the balance against the copy of B/L                                                |  |  |
| Shipment          | By sea,by air,by Express and your shipping agent is acceptable                                                       |  |  |
| Usage<br>Occasion | Home decor,Wedding Decoration,Wedding Favors,Decoration enhancement,                                                 |  |  |