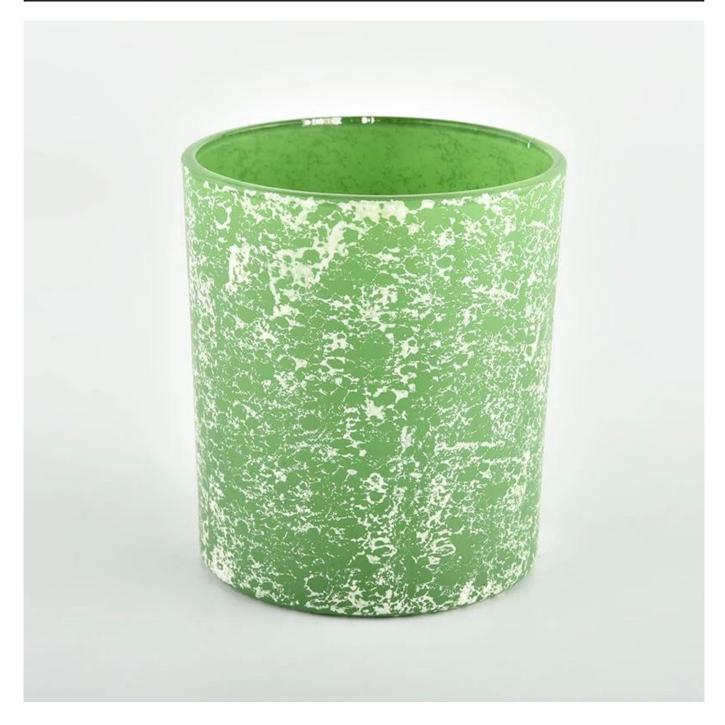

#### light green empty candle jars for candle making wholesale

| Measure           | Item No.:SGHL22012415C Top dia: 80mm Bottom dia: 74mm Height: 90mm Weight: 290g Capacity: 300ml |
|-------------------|-------------------------------------------------------------------------------------------------|
| Packing           | Normal packing,Individual gift box, PVC box, window box, color box, white box, etc              |
| Delivery time     | Within 35 days after the sample and order confirmed                                             |
| Payment term      | 30% deposit by T/T in advance and the balance against the copy of B/L                           |
| Shipment          | By sea,by air,by Express and your shipping agent is acceptable                                  |
| Usage<br>Occasion | Home decor,Wedding Decoration,Wedding Favors,Decoration enhancement,                            |