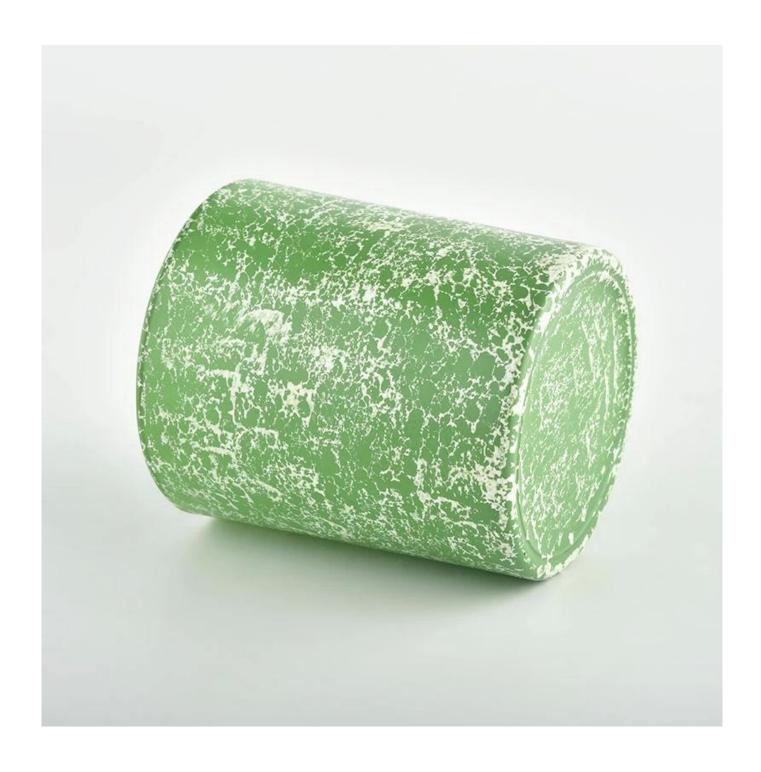

#### light green empty candle jars for candle making wholesale

## **Product Description**

| product name | light green empty candle jars for candle making wholesale                                                            |
|--------------|----------------------------------------------------------------------------------------------------------------------|
| Sample time  | <ol> <li>5 days if there is glass shape and size</li> <li>15 days, if you need new shapes and sizes glass</li> </ol> |

| Measure           | Item No.:SGHL22012415C Top dia: 80mm Bottom dia: 74mm Height: 90mm Weight: 290g Capacity: 300ml |
|-------------------|-------------------------------------------------------------------------------------------------|
| Packing           | Normal packing,Individual gift box, PVC box, window box, color box, white box, etc              |
| Delivery time     | Within 35 days after the sample and order confirmed                                             |
| Payment term      | 30% deposit by T/T in advance and the balance against the copy of B/L                           |
| Shipment          | By sea,by air,by Express and your shipping agent is acceptable                                  |
| Usage<br>Occasion | Home decor,Wedding Decoration,Wedding Favors,Decoration enhancement,                            |