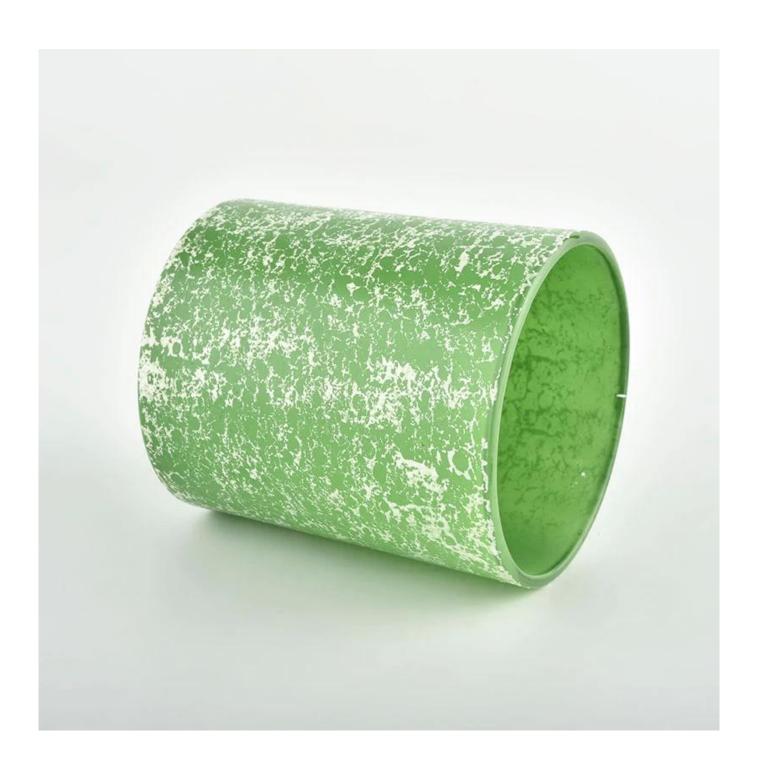

#### light green empty candle jars for candle making wholesale

| Measure           | Item No.:SGHL22012415C Top dia: 80mm Bottom dia: 74mm Height: 90mm Weight: 290g Capacity: 300ml |
|-------------------|-------------------------------------------------------------------------------------------------|
| Packing           | Normal packing,Individual gift box, PVC box, window box, color box, white box, etc              |
| Delivery time     | Within 35 days after the sample and order confirmed                                             |
| Payment term      | 30% deposit by T/T in advance and the balance against the copy of B/L                           |
| Shipment          | By sea,by air,by Express and your shipping agent is acceptable                                  |
| Usage<br>Occasion | Home decor,Wedding Decoration,Wedding Favors,Decoration enhancement,                            |