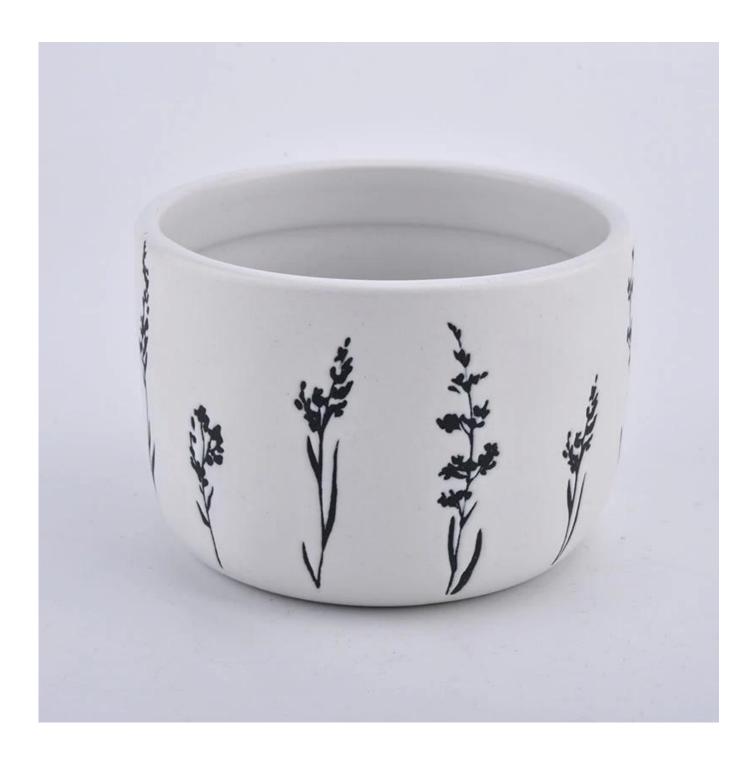

## **Product Description**

| Item No.          | SGMK21060702                                                                                                                                          |
|-------------------|-------------------------------------------------------------------------------------------------------------------------------------------------------|
| Product Dimension | Top dia: 110mm Bottom dia: 100mm Height: 76mm Weight: 355g Capacity: 480ml  Custom design are welcome,2oz,4oz,6oz,8oz,10oz,12oz and etc are availible |
| Decoration        | Spray color,printing,silk-screen,frosted,electroplating,laser and etc                                                                                 |
| Material          | Matte White Ceramic Candle Holders Wholesale                                                                                                          |