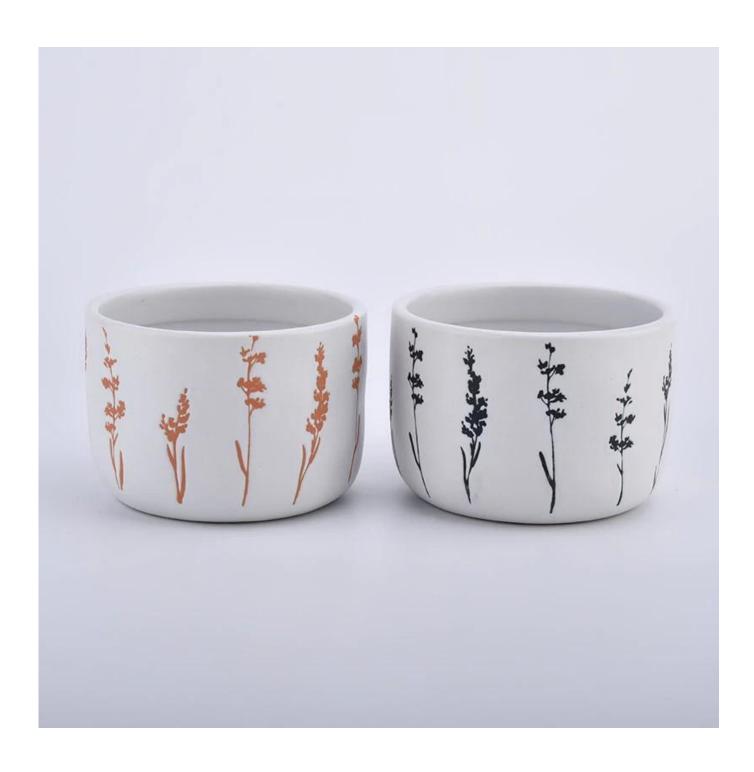

## **Product Description**

| Item No.          | SGMK21060702                                                                                                                                          |
|-------------------|-------------------------------------------------------------------------------------------------------------------------------------------------------|
| Product Dimension | Top dia: 110mm Bottom dia: 100mm Height: 76mm Weight: 355g Capacity: 480ml  Custom design are welcome,2oz,4oz,6oz,8oz,10oz,12oz and etc are availible |
| Decoration        | Spray color,printing,silk-screen,frosted,electroplating,laser and etc                                                                                 |
| Material          | Matte White Ceramic Candle Holders Wholesale                                                                                                          |

Different luxury surface decoration is our strength as well! Such as electroplating, laser engraving, spraying, decal printing, mercury finished, iridescent and etc.