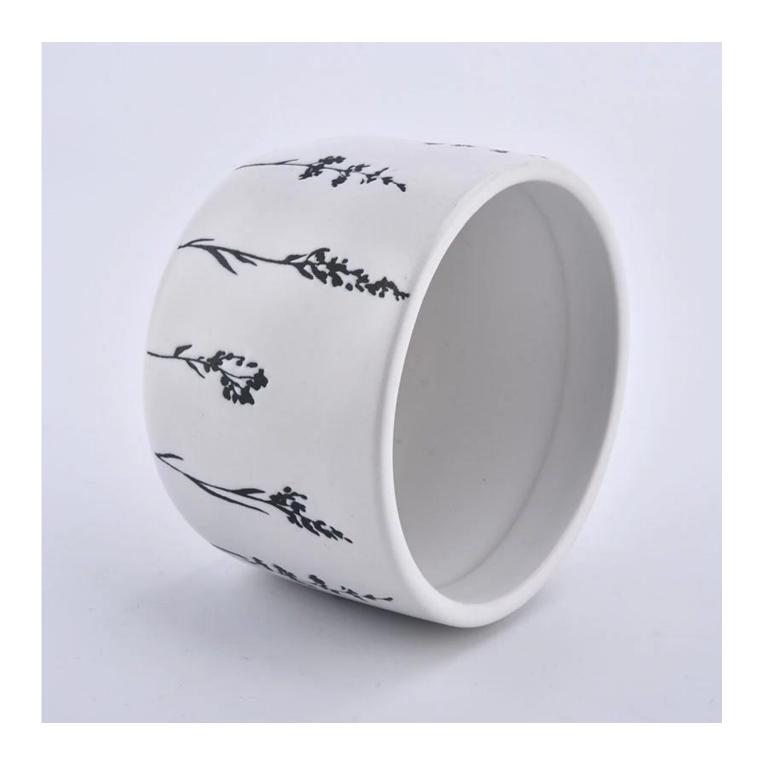

## **Product Description**

| Item No.          | SGMK21060702                                                                                                                                          |
|-------------------|-------------------------------------------------------------------------------------------------------------------------------------------------------|
| Product Dimension | Top dia: 110mm Bottom dia: 100mm Height: 76mm Weight: 355g Capacity: 480ml  Custom design are welcome,2oz,4oz,6oz,8oz,10oz,12oz and etc are availible |
| Decoration        | Spray color,printing,silk-screen,frosted,electroplating,laser and etc                                                                                 |
| Material          | Matte White Ceramic Candle Holders Wholesale                                                                                                          |

Different luxury surface decoration is our strength as well! Such as electroplating, laser engraving, spraying, decal printing, mercury finished, iridescent and etc.