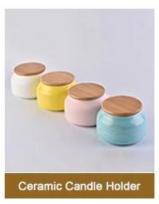

## large ceramic candle container with home decoration

## **Product Description**

| Item No.          | SGMK21060702                                                                                                                                          |
|-------------------|-------------------------------------------------------------------------------------------------------------------------------------------------------|
| Product Dimension | Top dia: 110mm Bottom dia: 100mm Height: 76mm Weight: 355g Capacity: 480ml  Custom design are welcome,2oz,4oz,6oz,8oz,10oz,12oz and etc are availible |
| Decoration        | Spray color,printing,silk-screen,frosted,electroplating,laser and etc                                                                                 |
| Material          | Matte White Ceramic Candle Holders Wholesale                                                                                                          |

## **Main Products**

## MAIN PRODUCTS

Shenzhen Sunny Glassware Co., Ltd.