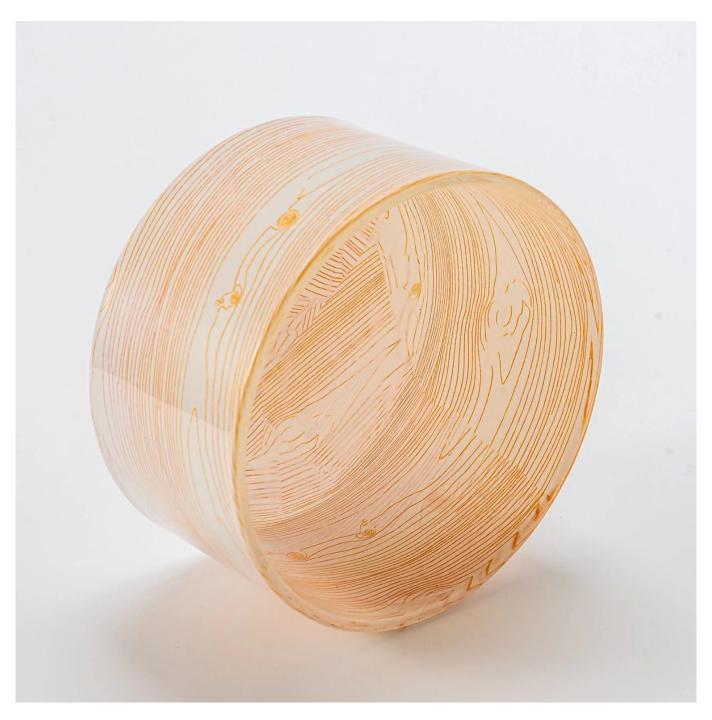

With a gorgeous, crystal clear glass composition, Beautiful craftsmanship and fine glassware go hand-in-hand, and no vessel demonstrates that more eloquently than this glass candle jar. Keep your candles in a container that they deserve, and provide a pretty presentation to your customers.

This youthful and vigorous <u>glass candle jars</u> provide various choice. No matter as candle jar, or as storage jar, It can bring warmth and happiness to your life, customize pattern jars provide you more choices that matches with your home decoration. You can work out more patterns for you candle brand!