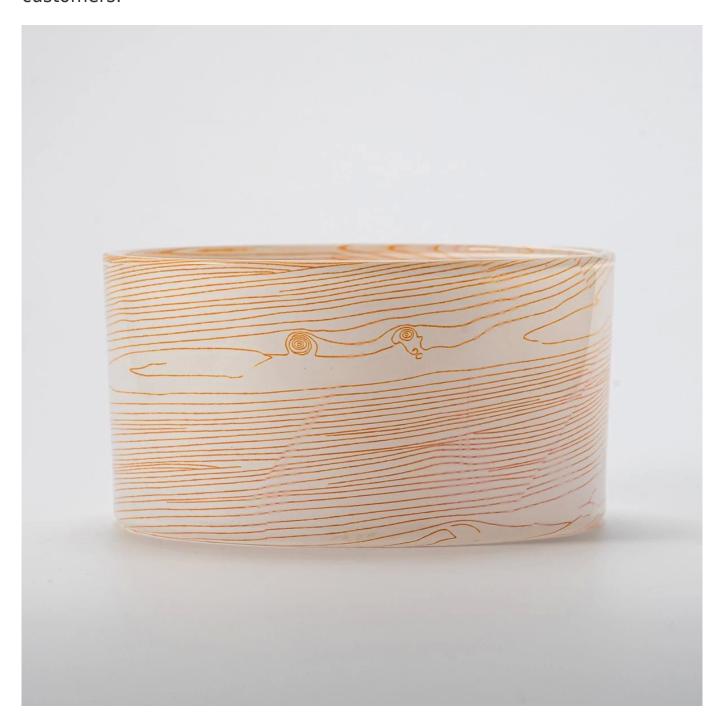

With a gorgeous, crystal clear glass composition, Beautiful craftsmanship and fine glassware go hand-in-hand, and no vessel demonstrates that more eloquently than this glass candle jar. Keep your candles in a container that they deserve, and provide a pretty presentation to your customers.

This youthful and vigorous <u>glass candle jars</u> provide various choice. No matter as candle jar, or as storage jar, It can bring warmth and happiness to your life, customize pattern jars provide you more choices that matches with your home decoration. You can work out more patterns for you candle brand!