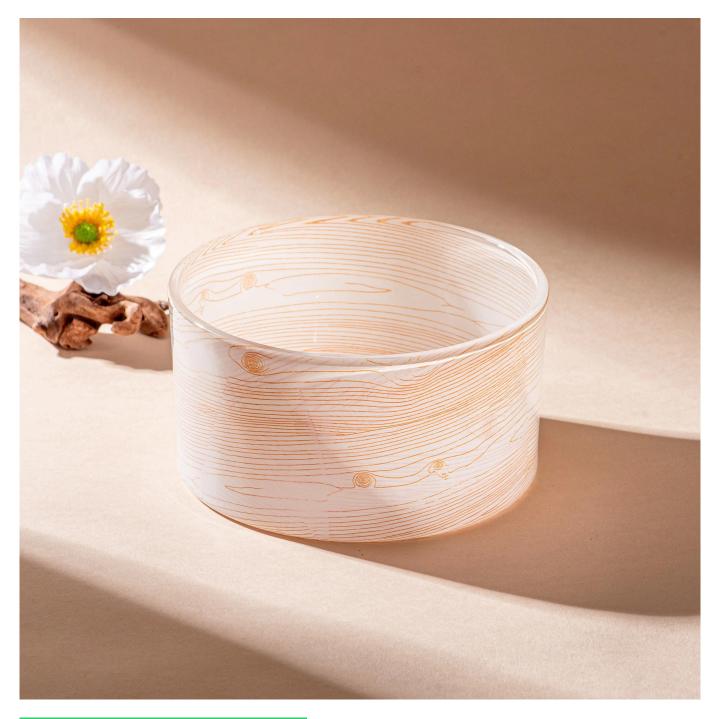

With a gorgeous, crystal clear glass composition, Beautiful craftsmanship and fine glassware go hand-in-hand, and no vessel demonstrates that more eloquently than this glass candle jar. Keep your candles in a container that they deserve, and provide a pretty presentation to your customers.

This youthful and vigorous <u>glass candle jars</u> provide various choice. No matter as candle jar, or as storage jar, It can bring warmth and happiness to your life, customize pattern jars provide you more choices that matches with your home decoration. You can work out more patterns for you candle brand!