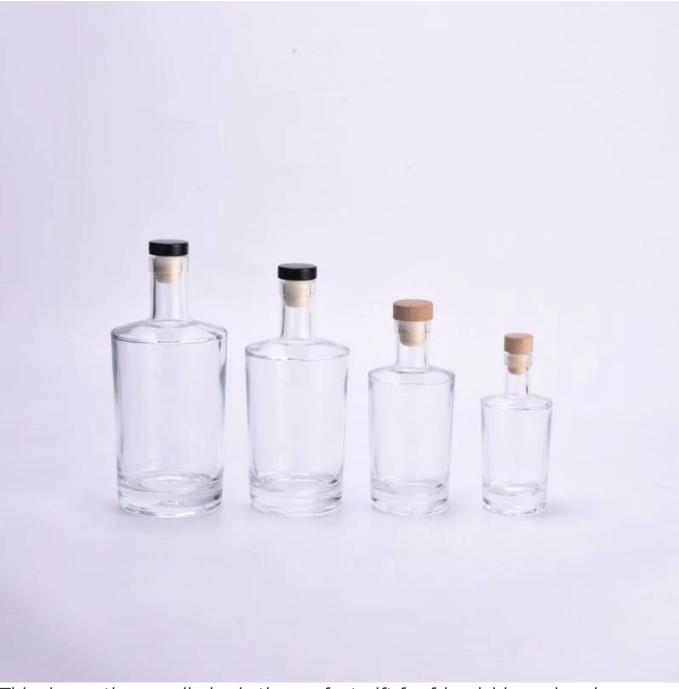

| product<br>name   | large Capacity Perfume Glass Diffuser Wholesale                                                                                   |
|-------------------|-----------------------------------------------------------------------------------------------------------------------------------|
| Sample<br>time    | <ol> <li>5 days if there is glass shape and size</li> <li>15 days, if you need new shapes and sizes glass</li> </ol>              |
| Item No           | Item number:SGZM24051024<br>Top dia: 27mm<br>Bottom dia: 74mm<br>Height: 215mm<br>Weight: 527g<br>Capacity: 543ml<br>MOQ:10000PCS |
| Packing           | Normal packing,Individual gift box, PVC box, window box, color box, white box, etc                                                |
| Delivery<br>time  | Within 35 days after the sample and order confirmed                                                                               |
| Payment<br>term   | 30% deposit by T/T in advance and the balance against the copy of B/L                                                             |
| Shipment          | By sea,by air,by Express and your shipping agent is acceptable                                                                    |
| Usage<br>Occasion | Home decor,Wedding Decoration,Wedding Favors,Decoration enhancement,                                                              |