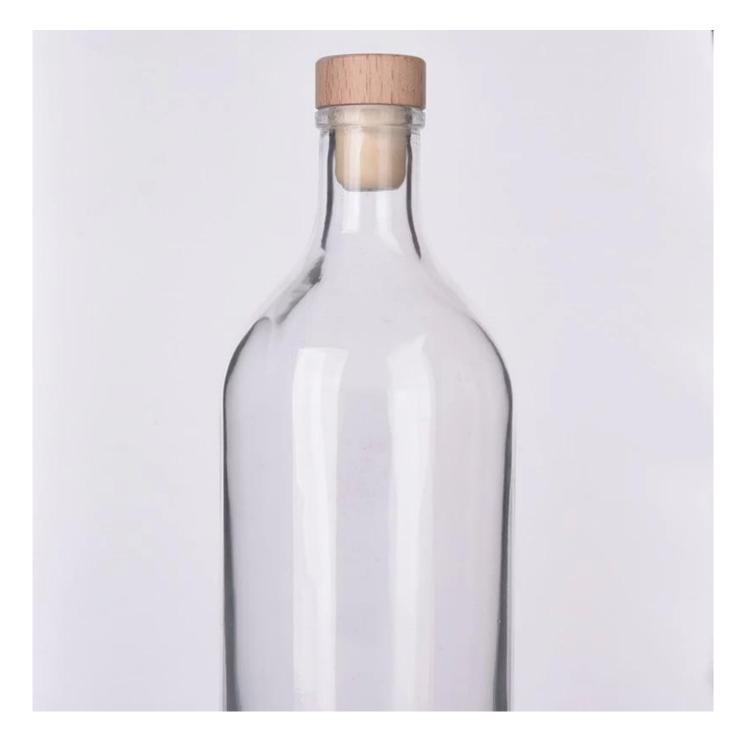

| product<br>name   | large Capacity Perfume Glass Diffuser Wholesale                                                                                   |
|-------------------|-----------------------------------------------------------------------------------------------------------------------------------|
| Sample<br>time    | <ol> <li>5 days if there is glass shape and size</li> <li>15 days, if you need new shapes and sizes glass</li> </ol>              |
| Item No           | Item number:SGZM24051024<br>Top dia: 27mm<br>Bottom dia: 74mm<br>Height: 215mm<br>Weight: 527g<br>Capacity: 543ml<br>MOQ:10000PCS |
| Packing           | Normal packing,Individual gift box, PVC box, window box, color box, white box, etc                                                |
| Delivery<br>time  | Within 35 days after the sample and order confirmed                                                                               |
| Payment<br>term   | 30% deposit by T/T in advance and the balance against the copy of B/L                                                             |
| Shipment          | By sea,by air,by Express and your shipping agent is acceptable                                                                    |
| Usage<br>Occasion | Home decor,Wedding Decoration,Wedding Favors,Decoration enhancement,                                                              |