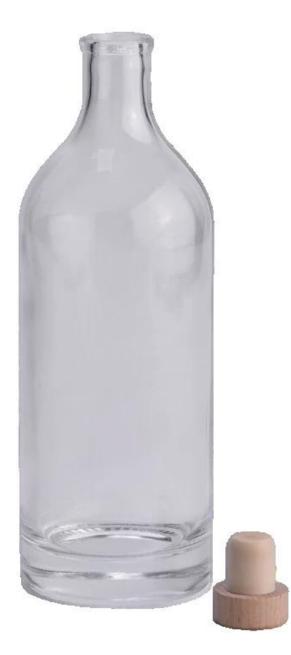

## large Capacity Perfume Glass Diffuser Wholesale

Why Choose Sunny Glassware

- Upmost dedication to design, never compression on quality
- <u>Sunny Glassware</u> strictly protect the customers' designs, all the newly designed items from us haven't been copied in three years.
- Product quality is the major focus in <u>Sunny Glassware</u>. <u>Sunny Glassware</u> once demolished 80,000 pcs of glass vessel with barely visible blemish.

| product<br>name   | large Capacity Perfume Glass Diffuser Wholesale                                                                                   |
|-------------------|-----------------------------------------------------------------------------------------------------------------------------------|
| Sample<br>time    | <ol> <li>5 days if there is glass shape and size</li> <li>15 days, if you need new shapes and sizes glass</li> </ol>              |
| Item No           | Item number:SGZM24051024<br>Top dia: 27mm<br>Bottom dia: 74mm<br>Height: 215mm<br>Weight: 527g<br>Capacity: 543ml<br>MOQ:10000PCS |
| Packing           | Normal packing,Individual gift box, PVC box, window box, color box, white box, etc                                                |
| Delivery<br>time  | Within 35 days after the sample and order confirmed                                                                               |
| Payment<br>term   | 30% deposit by T/T in advance and the balance against the copy of B/L                                                             |
| Shipment          | By sea,by air,by Express and your shipping agent is acceptable                                                                    |
| Usage<br>Occasion | Home decor,Wedding Decoration,Wedding Favors,Decoration enhancement,                                                              |