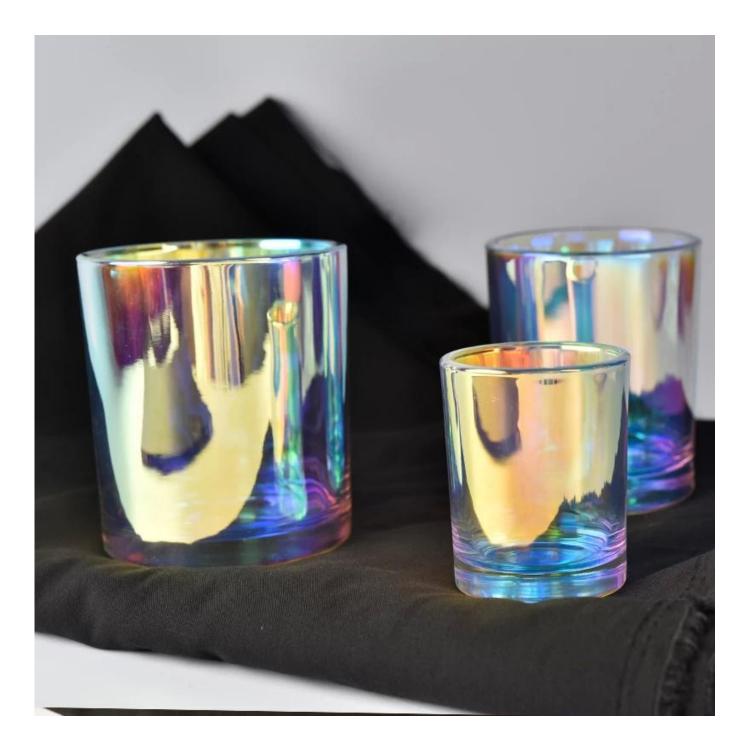

## Iridescent Glass Candle Holders Wholesale

### Product Description

Specification

Product name8 oz 10 oz Luxury empty frosted black custom ceramic candle vesselsSizeTop dia: 82.5mm Bottom dia: 55mm Height: 102mm Weight: 300g Capacity: 380mlDelivery timeWithin 35 days after the sample and order confirmedShipmentBy sea,by air,by Express and your shipping agent is acceptablePacking & Delivery