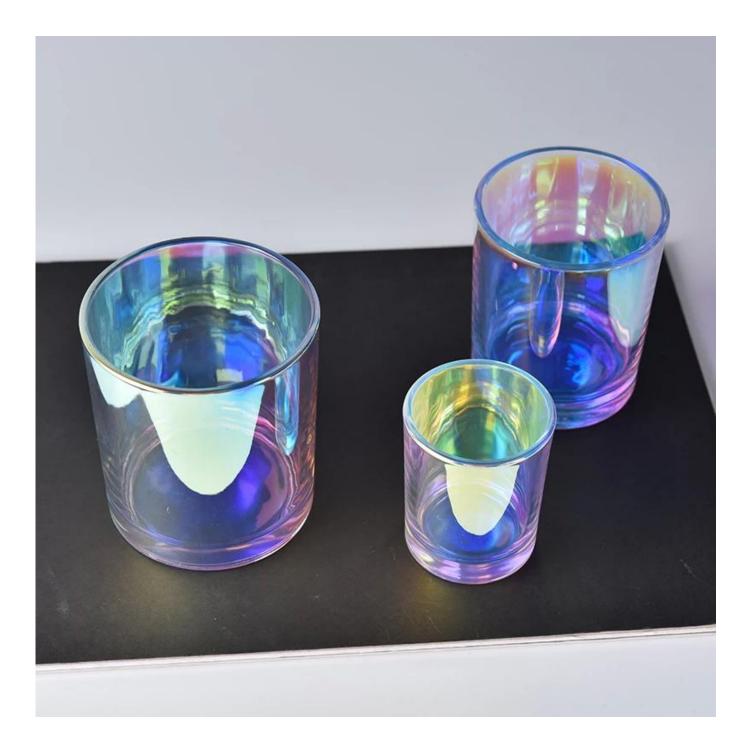

## Iridescent Glass Candle Holders Wholesale

### Product Description

Specification

Product name8 oz 10 oz Luxury empty frosted black custom ceramic candle vesselsSizeTop dia: 82.5mm Bottom dia: 55mm Height: 102mm Weight: 300g Capacity: 380mlDelivery timeWithin 35 days after the sample and order confirmedShipmentBy sea,by air,by Express and your shipping agent is acceptablePacking & Delivery