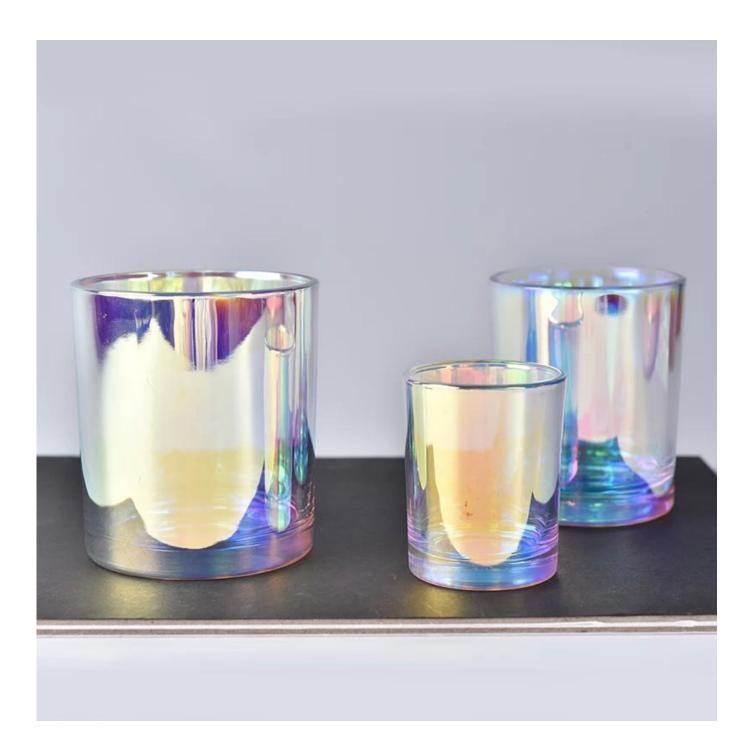

## Iridescent Glass Candle Holders Wholesale

### Product Description

Specification

Product name8 oz 10 oz Luxury empty frosted black custom ceramic candle vesselsSizeTop dia: 82.5mm Bottom dia: 55mm Height: 102mm Weight: 300g Capacity: 380mlDelivery timeWithin 35 days after the sample and order confirmedShipmentBy sea,by air,by Express and your shipping agent is acceptablePacking & Delivery