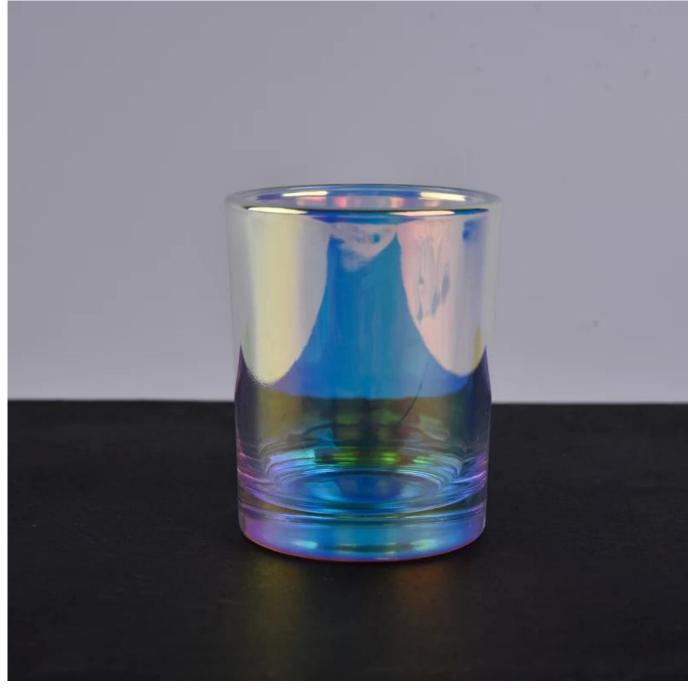

## Iridescent Glass Candle Holders Wholesale

### Product Description

Specification

Product name8 oz 10 oz Luxury empty frosted black custom ceramic candle vesselsSizeTop dia: 82.5mm Bottom dia: 55mm Height: 102mm Weight: 300g Capacity: 380mlDelivery timeWithin 35 days after the sample and order confirmedShipmentBy sea,by air,by Express and your shipping agent is acceptablePacking & Delivery