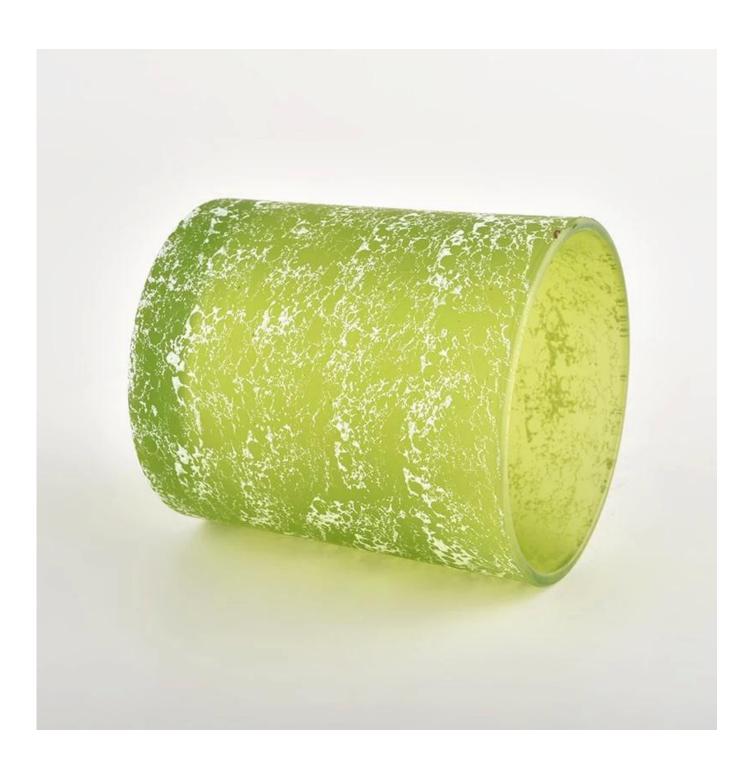

#### hot sale luxury glass candle jars with home decorative

## **Product Description**

| product name | hot sale luxury glass candle jars with home decorative                                                               |
|--------------|----------------------------------------------------------------------------------------------------------------------|
| Sample time  | <ol> <li>5 days if there is glass shape and size</li> <li>15 days, if you need new shapes and sizes glass</li> </ol> |

| Measure           | Item Number:SGHL22012409C Top dia:80mm Bottom dia[74mm Height[]90mm Weight[]290g Capacity:300ML MOQ: 5000pcs |
|-------------------|--------------------------------------------------------------------------------------------------------------|
| Packing           | Normal packing,Individual gift box, PVC box, window box, color box, white box, etc                           |
| Delivery time     | Within 35 days after the sample and order confirmed                                                          |
| Payment term      | 30% deposit by T/T in advance and the balance against the copy of B/L                                        |
| Shipment          | By sea,by air,by Express and your shipping agent is acceptable                                               |
| Usage<br>Occasion | Home decor,Wedding Decoration,Wedding Favors,Decoration enhancement,                                         |