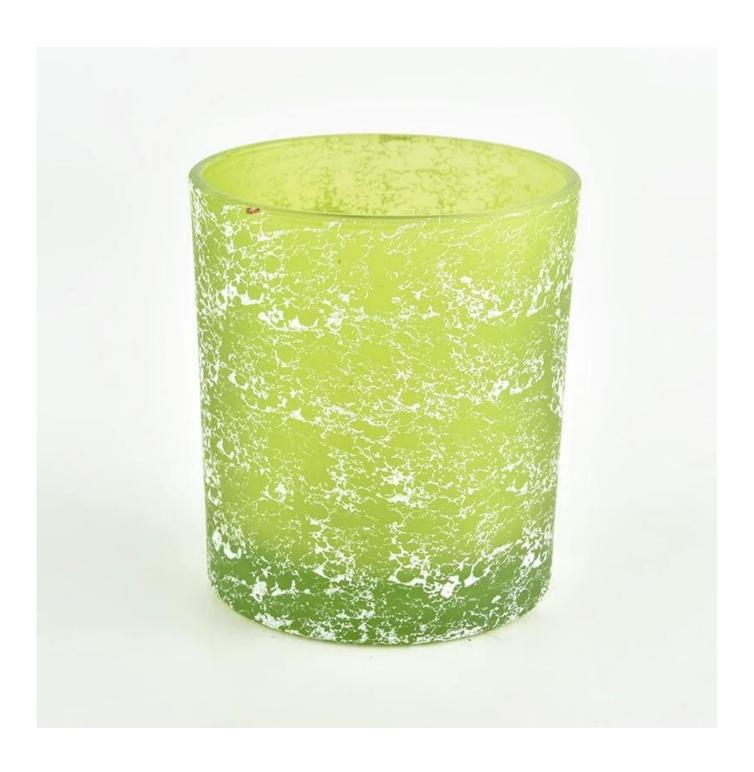

#### hot sale luxury glass candle jars with home decorative

| Measure           | Item Number:SGHL22012409C Top dia:80mm Bottom dia[74mm Height[]90mm Weight[]290g Capacity:300ML MOQ: 5000pcs |
|-------------------|--------------------------------------------------------------------------------------------------------------|
| Packing           | Normal packing,Individual gift box, PVC box, window box, color box, white box, etc                           |
| Delivery time     | Within 35 days after the sample and order confirmed                                                          |
| Payment term      | 30% deposit by T/T in advance and the balance against the copy of B/L                                        |
| Shipment          | By sea,by air,by Express and your shipping agent is acceptable                                               |
| Usage<br>Occasion | Home decor,Wedding Decoration,Wedding Favors,Decoration enhancement,                                         |