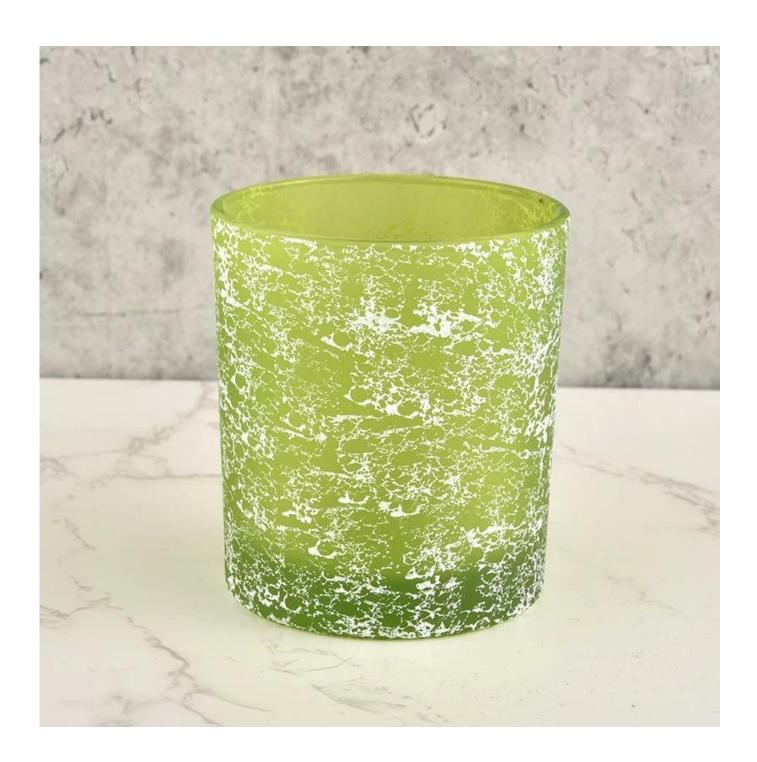

#### hot sale luxury glass candle jars with home decorative

| Measure           | Item Number:SGHL22012409C Top dia:80mm Bottom dia[74mm Height[]90mm Weight[]290g Capacity:300ML MOQ: 5000pcs |
|-------------------|--------------------------------------------------------------------------------------------------------------|
| Packing           | Normal packing,Individual gift box, PVC box, window box, color box, white box, etc                           |
| Delivery time     | Within 35 days after the sample and order confirmed                                                          |
| Payment term      | 30% deposit by T/T in advance and the balance against the copy of B/L                                        |
| Shipment          | By sea,by air,by Express and your shipping agent is acceptable                                               |
| Usage<br>Occasion | Home decor,Wedding Decoration,Wedding Favors,Decoration enhancement,                                         |