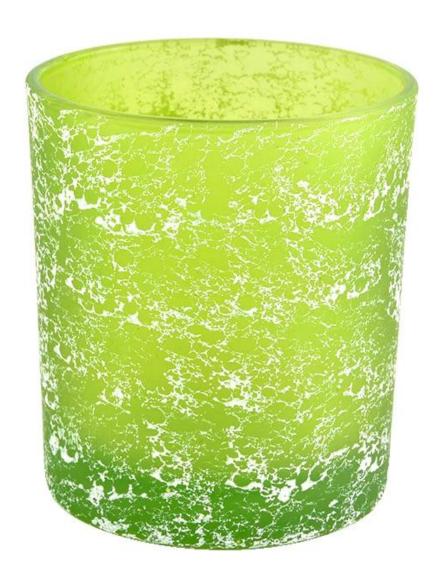

#### hot sale luxury glass candle jars with home decorative

| Measure           | Item Number:SGHL22012409C Top dia:80mm Bottom dia[74mm Height[]90mm Weight[]290g Capacity:300ML MOQ: 5000pcs |
|-------------------|--------------------------------------------------------------------------------------------------------------|
| Packing           | Normal packing,Individual gift box, PVC box, window box, color box, white box, etc                           |
| Delivery time     | Within 35 days after the sample and order confirmed                                                          |
| Payment term      | 30% deposit by T/T in advance and the balance against the copy of B/L                                        |
| Shipment          | By sea,by air,by Express and your shipping agent is acceptable                                               |
| Usage<br>Occasion | Home decor,Wedding Decoration,Wedding Favors,Decoration enhancement,                                         |