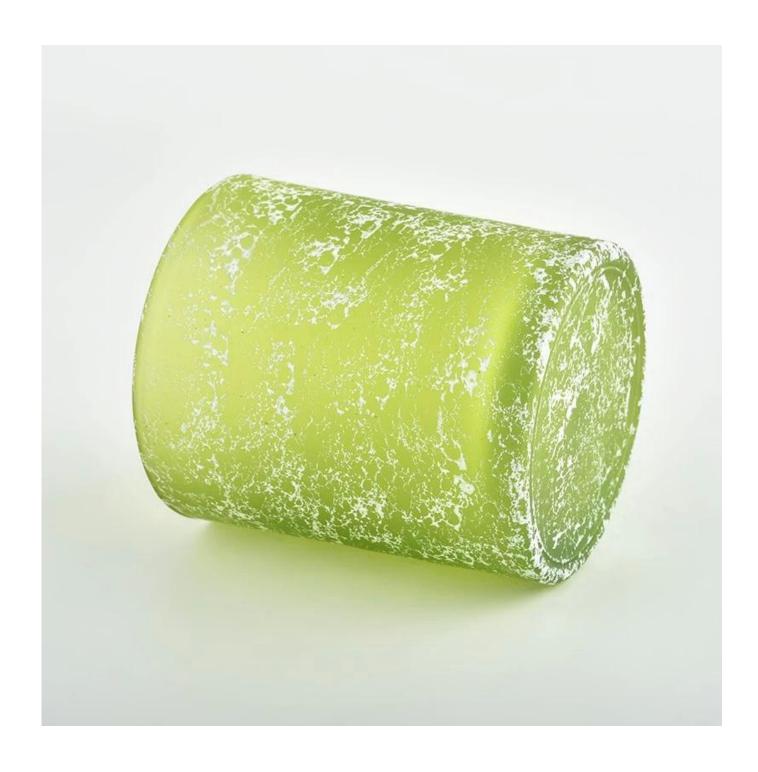

#### hot sale luxury glass candle jars with home decorative

## **Product Description**

| product name | hot sale luxury glass candle jars with home decorative                                                               |
|--------------|----------------------------------------------------------------------------------------------------------------------|
| Sample time  | <ol> <li>5 days if there is glass shape and size</li> <li>15 days, if you need new shapes and sizes glass</li> </ol> |

| Measure           | Item Number:SGHL22012409C Top dia:80mm Bottom dia[74mm Height[]90mm Weight[]290g Capacity:300ML MOQ: 5000pcs |
|-------------------|--------------------------------------------------------------------------------------------------------------|
| Packing           | Normal packing,Individual gift box, PVC box, window box, color box, white box, etc                           |
| Delivery time     | Within 35 days after the sample and order confirmed                                                          |
| Payment term      | 30% deposit by T/T in advance and the balance against the copy of B/L                                        |
| Shipment          | By sea,by air,by Express and your shipping agent is acceptable                                               |
| Usage<br>Occasion | Home decor,Wedding Decoration,Wedding Favors,Decoration enhancement,                                         |