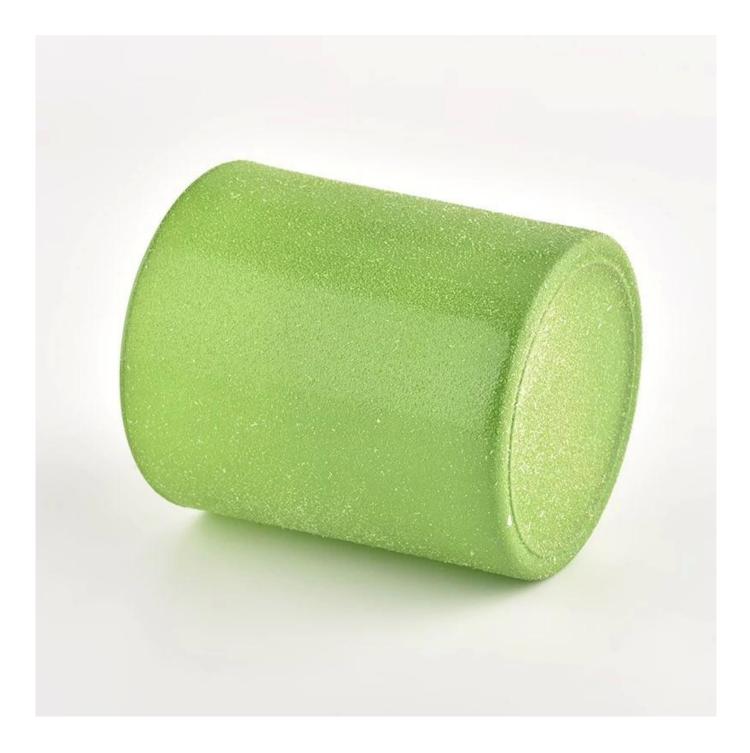

### hot sale glass candle jar frost green glass jar for home decor

| Measure           | Item Number:SGHL21121528<br>Top dia:80mm<br>Bottom dia[]74mm<br>Height[]90mm<br>Weight[]290g<br>Capacity:300ML<br>MOQ: 5000pcs |  |  |
|-------------------|--------------------------------------------------------------------------------------------------------------------------------|--|--|
| Packing           | Normal packing,Individual gift box, PVC box, window box, color box, white box, etc                                             |  |  |
| Delivery time     | Within 35 days after the sample and order confirmed                                                                            |  |  |
| Payment term      | 30% deposit by T/T in advance and the balance against the copy of B/L                                                          |  |  |
| Shipment          | By sea,by air,by Express and your shipping agent is acceptable                                                                 |  |  |
| Usage<br>Occasion | Home decor,Wedding Decoration,Wedding Favors,Decoration enhancement,                                                           |  |  |