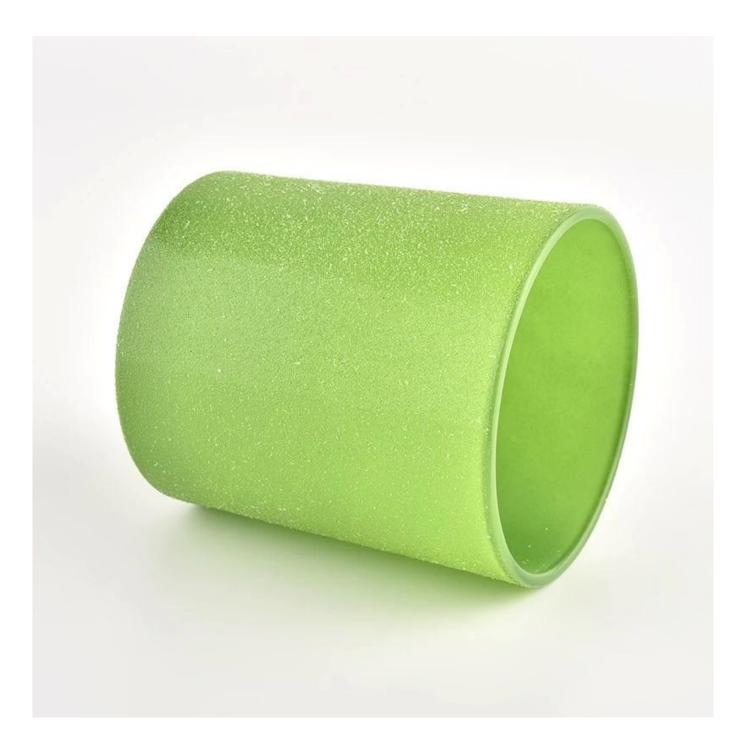

### hot sale glass candle jar frost green glass jar for home decor

| Measure           | Item Number:SGHL21121528<br>Top dia:80mm<br>Bottom dia[]74mm<br>Height[]90mm<br>Weight[]290g<br>Capacity:300ML<br>MOQ: 5000pcs |  |  |
|-------------------|--------------------------------------------------------------------------------------------------------------------------------|--|--|
| Packing           | Normal packing,Individual gift box, PVC box, window box, color box, white box, etc                                             |  |  |
| Delivery time     | Within 35 days after the sample and order confirmed                                                                            |  |  |
| Payment term      | 30% deposit by T/T in advance and the balance against the copy of B/L                                                          |  |  |
| Shipment          | By sea,by air,by Express and your shipping agent is acceptable                                                                 |  |  |
| Usage<br>Occasion | Home decor,Wedding Decoration,Wedding Favors,Decoration enhancement,                                                           |  |  |