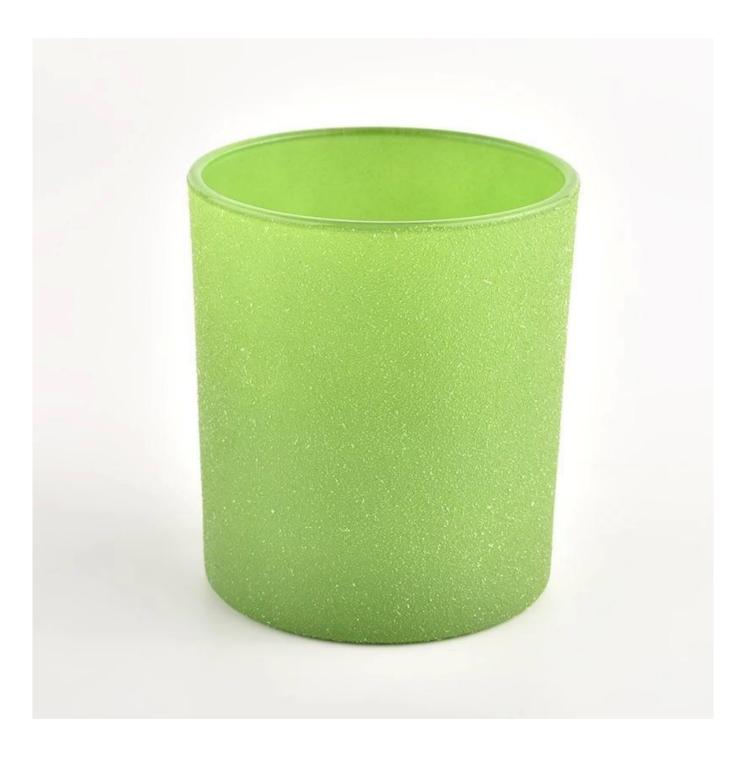

### hot sale glass candle jar frost green glass jar for home decor

| Measure           | Item Number:SGHL21121528<br>Top dia:80mm<br>Bottom dia[]74mm<br>Height[]90mm<br>Weight[]290g<br>Capacity:300ML<br>MOQ: 5000pcs |  |  |
|-------------------|--------------------------------------------------------------------------------------------------------------------------------|--|--|
| Packing           | Normal packing,Individual gift box, PVC box, window box, color box, white box, etc                                             |  |  |
| Delivery time     | Within 35 days after the sample and order confirmed                                                                            |  |  |
| Payment term      | 30% deposit by T/T in advance and the balance against the copy of B/L                                                          |  |  |
| Shipment          | By sea,by air,by Express and your shipping agent is acceptable                                                                 |  |  |
| Usage<br>Occasion | Home decor,Wedding Decoration,Wedding Favors,Decoration enhancement,                                                           |  |  |