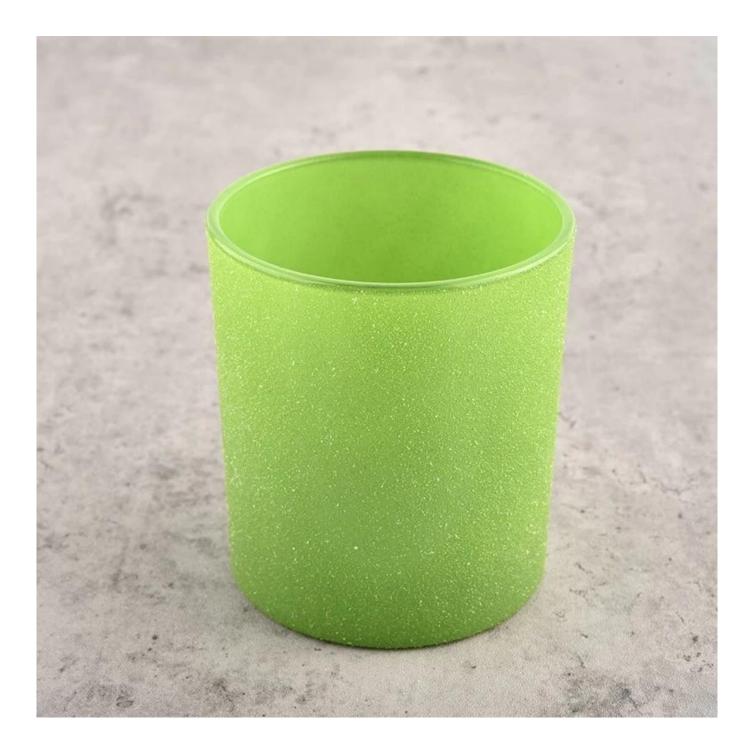

### hot sale glass candle jar frost green glass jar for home decor

| Measure           | Item Number:SGHL21121528<br>Top dia:80mm<br>Bottom dia[]74mm<br>Height[]90mm<br>Weight[]290g<br>Capacity:300ML<br>MOQ: 5000pcs |  |  |
|-------------------|--------------------------------------------------------------------------------------------------------------------------------|--|--|
| Packing           | Normal packing,Individual gift box, PVC box, window box, color box, white box, etc                                             |  |  |
| Delivery time     | Within 35 days after the sample and order confirmed                                                                            |  |  |
| Payment term      | 30% deposit by T/T in advance and the balance against the copy of B/L                                                          |  |  |
| Shipment          | By sea,by air,by Express and your shipping agent is acceptable                                                                 |  |  |
| Usage<br>Occasion | Home decor,Wedding Decoration,Wedding Favors,Decoration enhancement,                                                           |  |  |