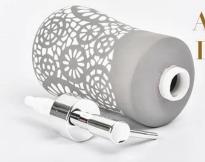

# LOTION BOTTLE **ONE-HANDED PRESS**

Humanized Design of Outlet Downward Easy to use

### **ABS PUMP HEAD DOES NOT RUST**

Pump head adopt ABS material plus chromium plating No rust in water Durable, shiny as new