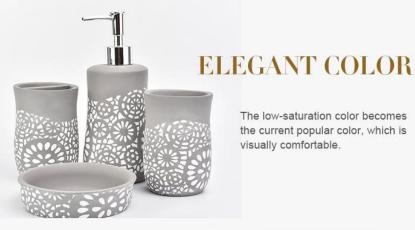

## SHAPE FITS PAL

Medium size and weight, comfortable grip

| Soap dish        | Toothbrush holder   |
|------------------|---------------------|
| SGSJL18102504-1  | SGSJL18102504-3     |
| Length: 124mm    | Length: 76mm        |
| Width: 110mm     | Width: 59mm         |
| Height: 30mm     | Height:112mm        |
| Weight: 235g     | Weight: 372g        |
|                  |                     |
| Tumbler          | Lotion dispenser    |
| SGSJL18102504-2  | SGSJL18102504-4     |
| Top dia:76mm     | Top dia: 26mm       |
| Bottom dia: 59mm | Up dia:73*73mm      |
| Height:112mm     | Bottom dia: 67*67mm |
| Weight: 359g     | Max dia: 82mm       |
| Capacity: 285ml  | Height: 137mm       |
|                  | Weight:636g         |
|                  | Capacity: 269ml     |