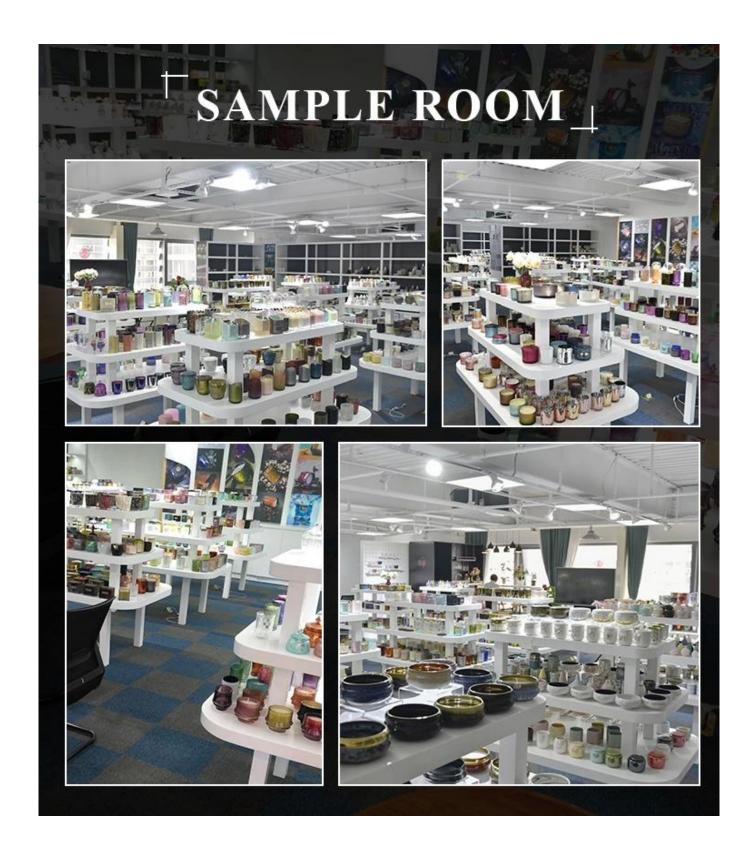

rs, Sunny Glassware is the supplier of 80% fragrance brands in the United States.

Award-winning team of designers has won the trust of many upscale brands like NEST Fragrance. The talented design team is unmatched in China.

## **Product Description**

Product Size Top dia:85mm

Bottom dia:80mm Height:100mm Weight:276g Capacity:413ml

## Custom design are welcome

Material Home Decoraiton Transmutation Glazed Candle Vessel Ceramic

Samples Existing clear glass samples for free

Sent collected by courier

Samples time 5-7 days after confirming.

Packing Normal Packing, 48pcs per carton

Delivery time Within 35 days after the sample and order confirmed

Payment terms 30% pay by TT ,balance paid after showing the BL copy

Certificate Annealing(for candle holders) test







## Sample Room



## **Company Information**

Sunny Glassware was established by Frank and Alice since 1992s, which is the supplier of 80% fragrance brands & home decoration in the United States. Sunny keep engaged in various of candle holder, bathroom accessories, perfume&diffuser bottles, borosilicate glass and related accessories.

Award-winning team of designers has won the trust of many upscale brands like NEST Fragrance, who is unmatched in China. The annual quantity, launched speed on new products and designs can be compared with Zara.

With a strictly control system on product quality, Sunny adapts extra six steps for inspection of shipments, no major quality complaints on products produced for 9 consecutive years.

With our strong support, customers rapidly develop and from small workshop to indu