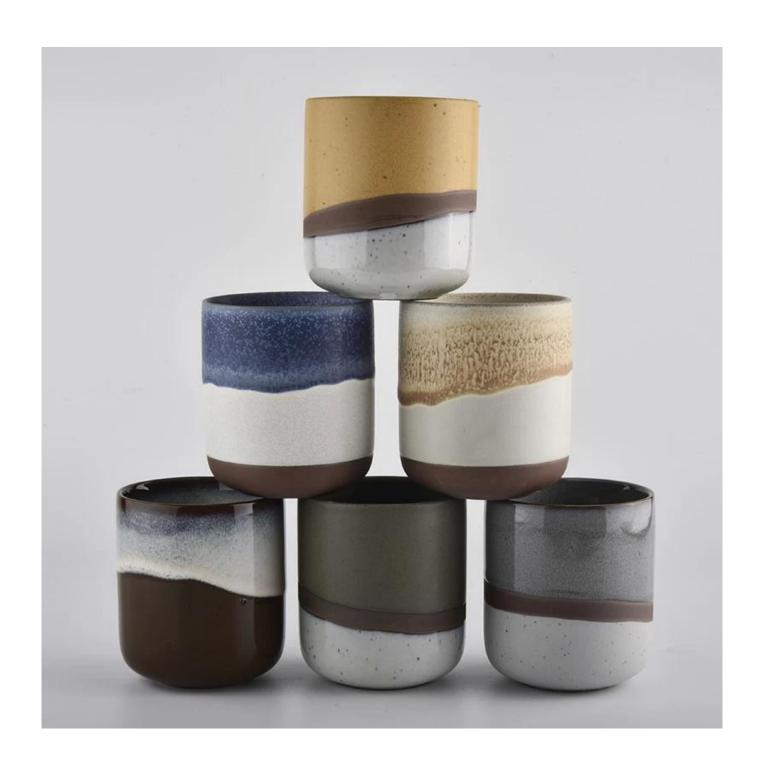

| home decoration | ceramic | candle ja | r with rou | nd bottom |
|-----------------|---------|-----------|------------|-----------|
|                 |         |           |            |           |
|                 |         |           |            |           |
|                 |         |           |            |           |
|                 |         |           |            |           |
|                 |         |           |            |           |
|                 |         |           |            |           |
|                 |         |           |            |           |
|                 |         |           |            |           |
|                 |         |           |            |           |
|                 |         |           |            |           |
|                 |         |           |            |           |
|                 |         |           |            |           |
|                 |         |           |            |           |
|                 |         |           |            |           |

## **Product Description**

Product Size Top dia:85mm

Bottom dia:80mm Height:100mm Weight:276g Capacity:413ml

## Custom design are welcome

Material Home Decoraiton Transmutation Glazed Candle Vessel Ceramic

Samples Existing clear glass samples for free

Sent collected by courier

Samples time 5-7 days after confirming.