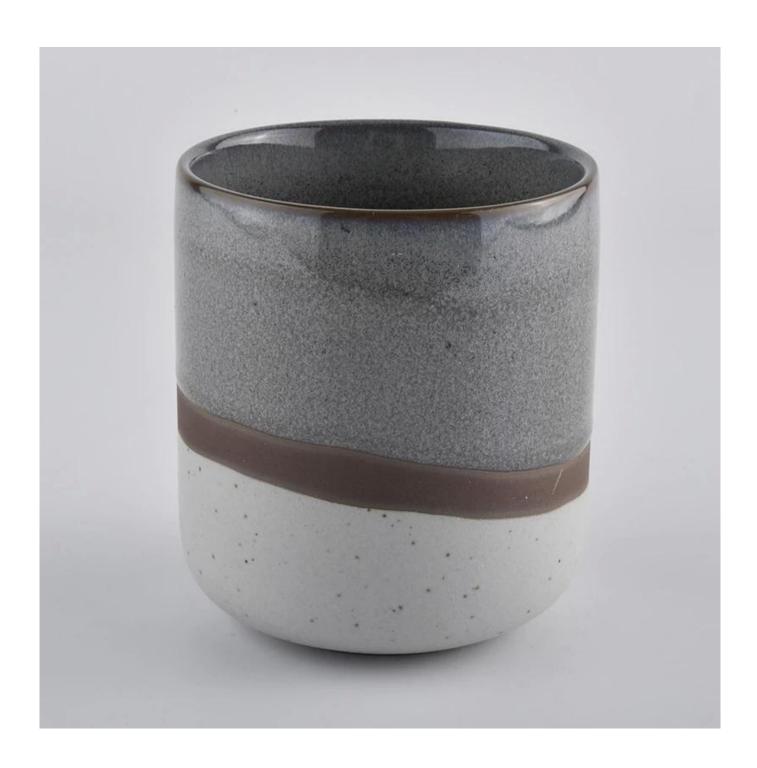

| home decoration | ceramic | candle ja | r with rou | nd bottom |
|-----------------|---------|-----------|------------|-----------|
|                 |         |           |            |           |
|                 |         |           |            |           |
|                 |         |           |            |           |
|                 |         |           |            |           |
|                 |         |           |            |           |
|                 |         |           |            |           |
|                 |         |           |            |           |
|                 |         |           |            |           |
|                 |         |           |            |           |
|                 |         |           |            |           |
|                 |         |           |            |           |
|                 |         |           |            |           |
|                 |         |           |            |           |
|                 |         |           |            |           |

## **Product Description**

Product Size Top dia:85mm

Bottom dia:80mm Height:100mm Weight:276g Capacity:413ml

## Custom design are welcome

Material Home Decoraiton Transmutation Glazed Candle Vessel Ceramic

Samples Existing clear glass samples for free

Sent collected by courier

Samples time 5-7 days after confirming.