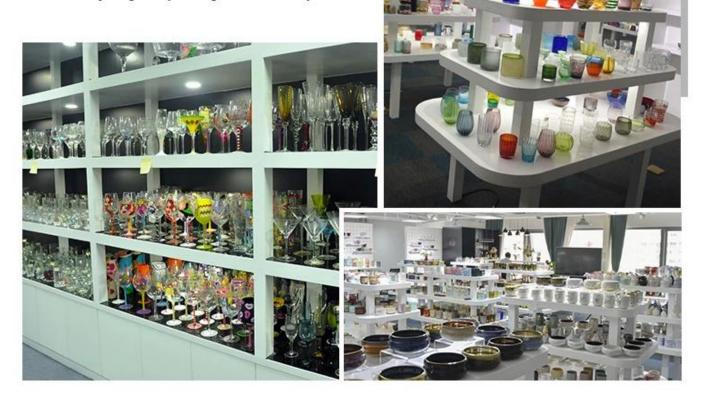

|
|                 |         |           |            |           |
|                 |         |           |            |           |
|                 |         |           |            |           |
|                 |         |           |            |           |
|                 |         |           |            |           |
|                 |         |           |            |           |
|                 |         |           |            |           |
|                 |         |           |            |           |
|                 |         |           |            |           |

# Small Quantity Acceptance

all products have stock anytime

# Award-winning Design Team

won the trust of many upscale brands

# QC Extra Six Steps

No major quality complaints for 9 years



Sunny Glassware can not only perform OEM/ODM orders, but also help many brands from concept design to actual proudcts.

Focusing on luxury fragrance products in the latest 10 years, Sunny Glassware is the supplier of 80% fragrance brands in the United States.

Award-winning team of designers has won the trust of many upscale brands like NEST Fragrance. The talented design team is unmatched in China.

## **Product Description**

Product Size Top dia:85mm

Bottom dia:80mm Height:100mm Weight:276g Capacity:413ml

## Custom design are welcome

Material Home Decoraiton Transmutation Glazed Candle Vessel Ceramic

Samples Existing clear glass samples for free

Sent collected by courier

Samples time 5-7 days after confirming.

Packing Normal Packing, 48pcs per carton

Delivery time Within 35 da