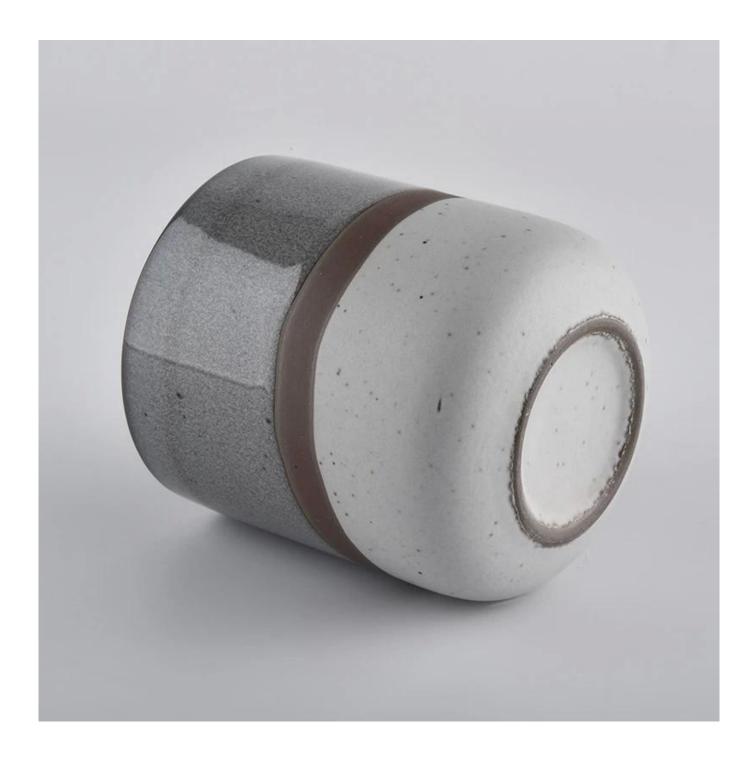

| home decoration | ceramic | candle ja | r with rou | nd bottom |
|-----------------|---------|-----------|------------|-----------|
|                 |         |           |            |           |
|                 |         |           |            |           |
|                 |         |           |            |           |
|                 |         |           |            |           |
|                 |         |           |            |           |
|                 |         |           |            |           |
|                 |         |           |            |           |
|                 |         |           |            |           |
|                 |         |           |            |           |
|                 |         |           |            |           |
|                 |         |           |            |           |
|                 |         |           |            |           |
|                 |         |           |            |           |
|                 |         |           |            |           |

## **Product Description**

Product Size Top dia:85mm

Bottom dia:80mm Height:100mm Weight:276g Capacity:413ml

## Custom design are welcome

Material Home Decoraiton Transmutation Glazed Candle Vessel Ceramic

Samples Existing clear glass samples for free

Sent collected by courier

Samples time 5-7 days after confirming.