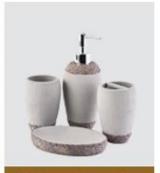

# high quality modern ceramic candle holder with wood lids wholesale



**Product Description** 

# PRODUCT DISPLAY Shenzhen Sunny Glassware Co., Ltd.



ceramic candle jar

Jar:

Top dia: 120mm

Bottom dia: 120mm

Height: 125mm

Weight: 469g

Capacity: 1030ml



### **Main Products**

# MAIN PRODUCTS

Shenzhen Sunny Glassware Co., Ltd.

Sunny keep engaged in various of candle holder, bathroom accessories, perfume&diffuser bottles, borosilicate glass and related accessories.







Ceramic Diffuser Bottle

Glass Diffuser Bottle

**Bathroom Accessories** 









**Company Information** 

# WHY CHOOSE US

Shenzhen Sunny Glassware Co., Ltd.



#### MAXIMUM SUPPLIER

Focusing on luxury fragrance products in the latest 10 years. Sunny Glassware is the supplier of 80% fragrance brands in the United States 26<sup>+</sup>

#### 26 YEARS OF EXPERIENCE

Sunny Group has offered glassware for 20 years with all kinds of products being exported to more than 30 countries and regions



### **EXCELLENT TEAM**

Award-winning team of designers has won the trust of many upscale brands like NEST Fragrance. The talented design team is unmatched in China



### HIGH YIELD

The annual quantity and launched speed on new products and designs can be compared with Zara



#### HIGH-QUALITY