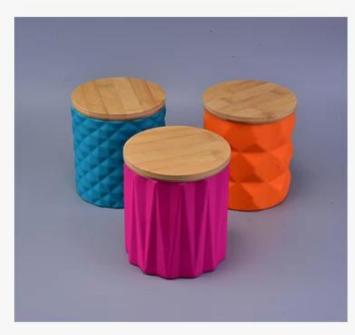

# PRODUCT DISPLAY Shenzhen Sunny Glassware Co., Ltd.

ceramic candle jar

Jar:

Top dia: 120mm

Bottom dia: 120mm

Height: 125mm

Weight: 469g

Capacity: 1030ml