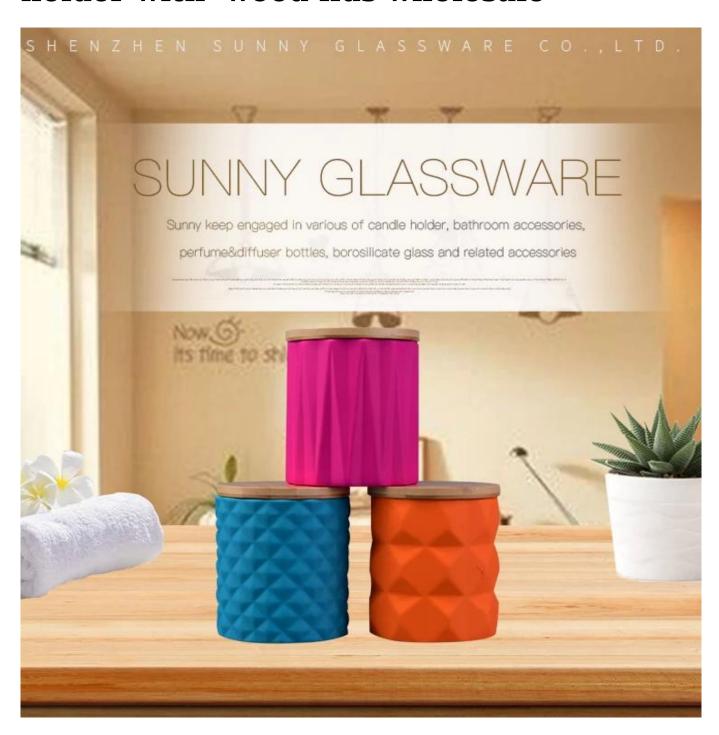

# PRODUCT DISPLAY Shenzhen Sunny Glassware Co., Ltd.

ceramic candle jar

Jar:

Top dia: 120mm

Bottom dia: 120mm

Height: 125mm

Weight: 469g

Capacity: 1030ml