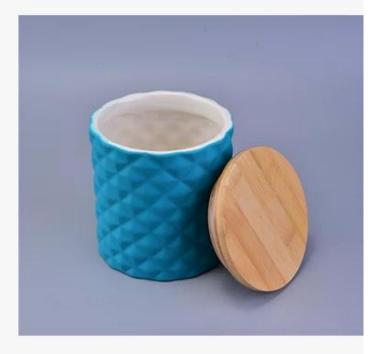

# PRODUCT DISPLAY Shenzhen Sunny Glassware Co., Ltd.

ceramic candle jar

Jar:

Top dia: 120mm

Bottom dia: 120mm

Height: 125mm

Weight: 469g

Capacity: 1030ml