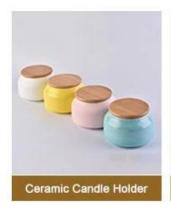

# high quality modern ceramic candle holder with wood lids wholesale

**Product Description** 

# PRODUCT DISPLAY Shenzhen Sunny Glassware Co., Ltd.

ceramic candle jar

Jar:

Top dia: 120mm

Bottom dia: 120mm

Height: 125mm

Weight: 469g

Capacity: 1030ml