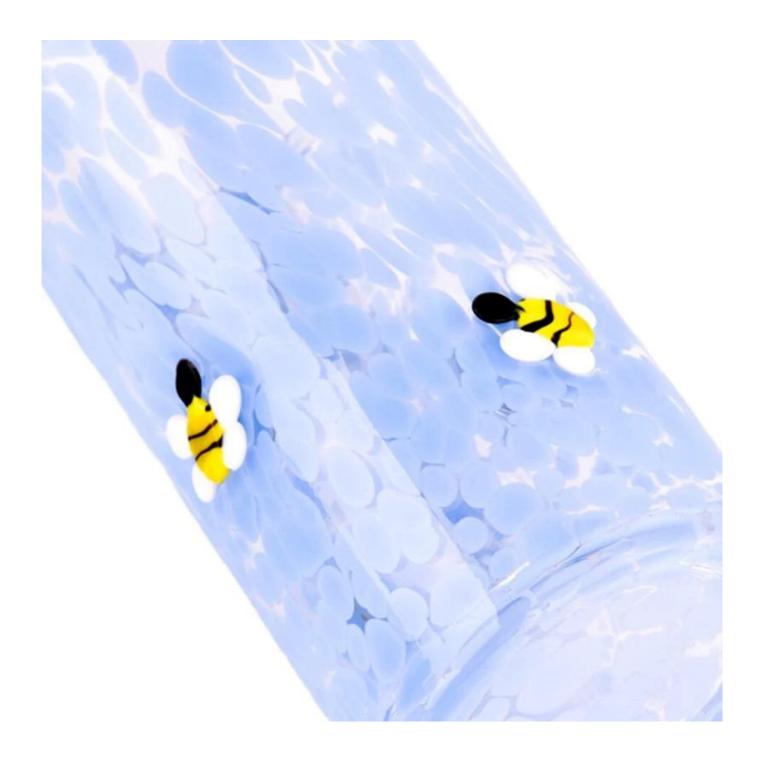

With a gorgeous, crystal clear glass composition, Beautiful craftsmanship and fine glassware go hand-in-hand, and no vessel demonstrates that

more eloquently than this glass candle jar. Keep your candles in a container that they deserve, and provide a pretty presentation to your customers.

This youthful and vigorous <u>glass candle jars</u> provide various choice. No matter as candle jar, or as storage jar, It can bring warmth and happiness to your life, customize pattern jars provide you more choices that matches with your home decoration. You can work out more patterns for you candle brand!

This classic 10 ounce glass tumbler is a fantastic choice for high end scented poured candles. Set up as an aromatherapy cup for the home or wedding party or as a vase for the wedding centerpiece.

Wide range of application