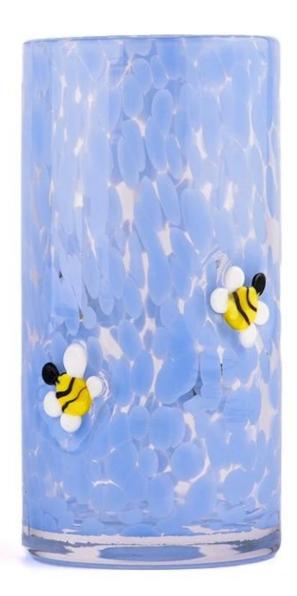

With a gorgeous, crystal clear glass composition, Beautiful craftsmanship and fine glassware go hand-in-hand, and no vessel demonstrates that

more eloquently than this glass candle jar. Keep your candles in a container that they deserve, and provide a pretty presentation to your customers.

This youthful and vigorous <u>glass candle jars</u> provide various choice. No matter as candle jar, or as storage jar, It can bring warmth and happiness to your life, customize pattern jars provide you more choices that matches with your home decoration. You can work out more patterns for you candle brand!

This classic 10 ounce glass tumbler is a fantastic choice for high end scented poured candles. Set up as an aromatherapy cup for the home or wedding party or as a vase for the wedding centerpiece.

Wide range of application