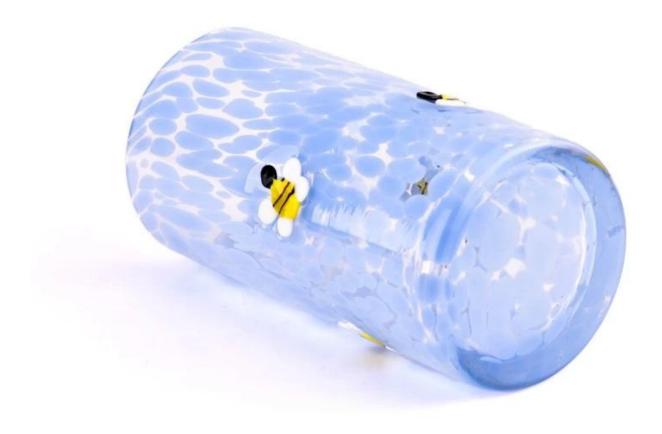

With a gorgeous, crystal clear glass composition, Beautiful craftsmanship and fine glassware go hand-in-hand, and no vessel demonstrates that

more eloquently than this glass candle jar. Keep your candles in a container that they deserve, and provide a pretty presentation to your customers.

This youthful and vigorous <u>glass candle jars</u> provide various choice. No matter as candle jar, or as storage jar, It can bring warmth and happiness to your life, customize pattern jars provide you more choices that matches with your home decoration. You can work out more patterns for you candle brand!

This classic 10 ounce glass tumbler is a fantastic choice for high end scented poured candles. Set up as an aromatherapy cup for the home or wedding party or as a vase for the wedding centerpiece.

Wide range of application